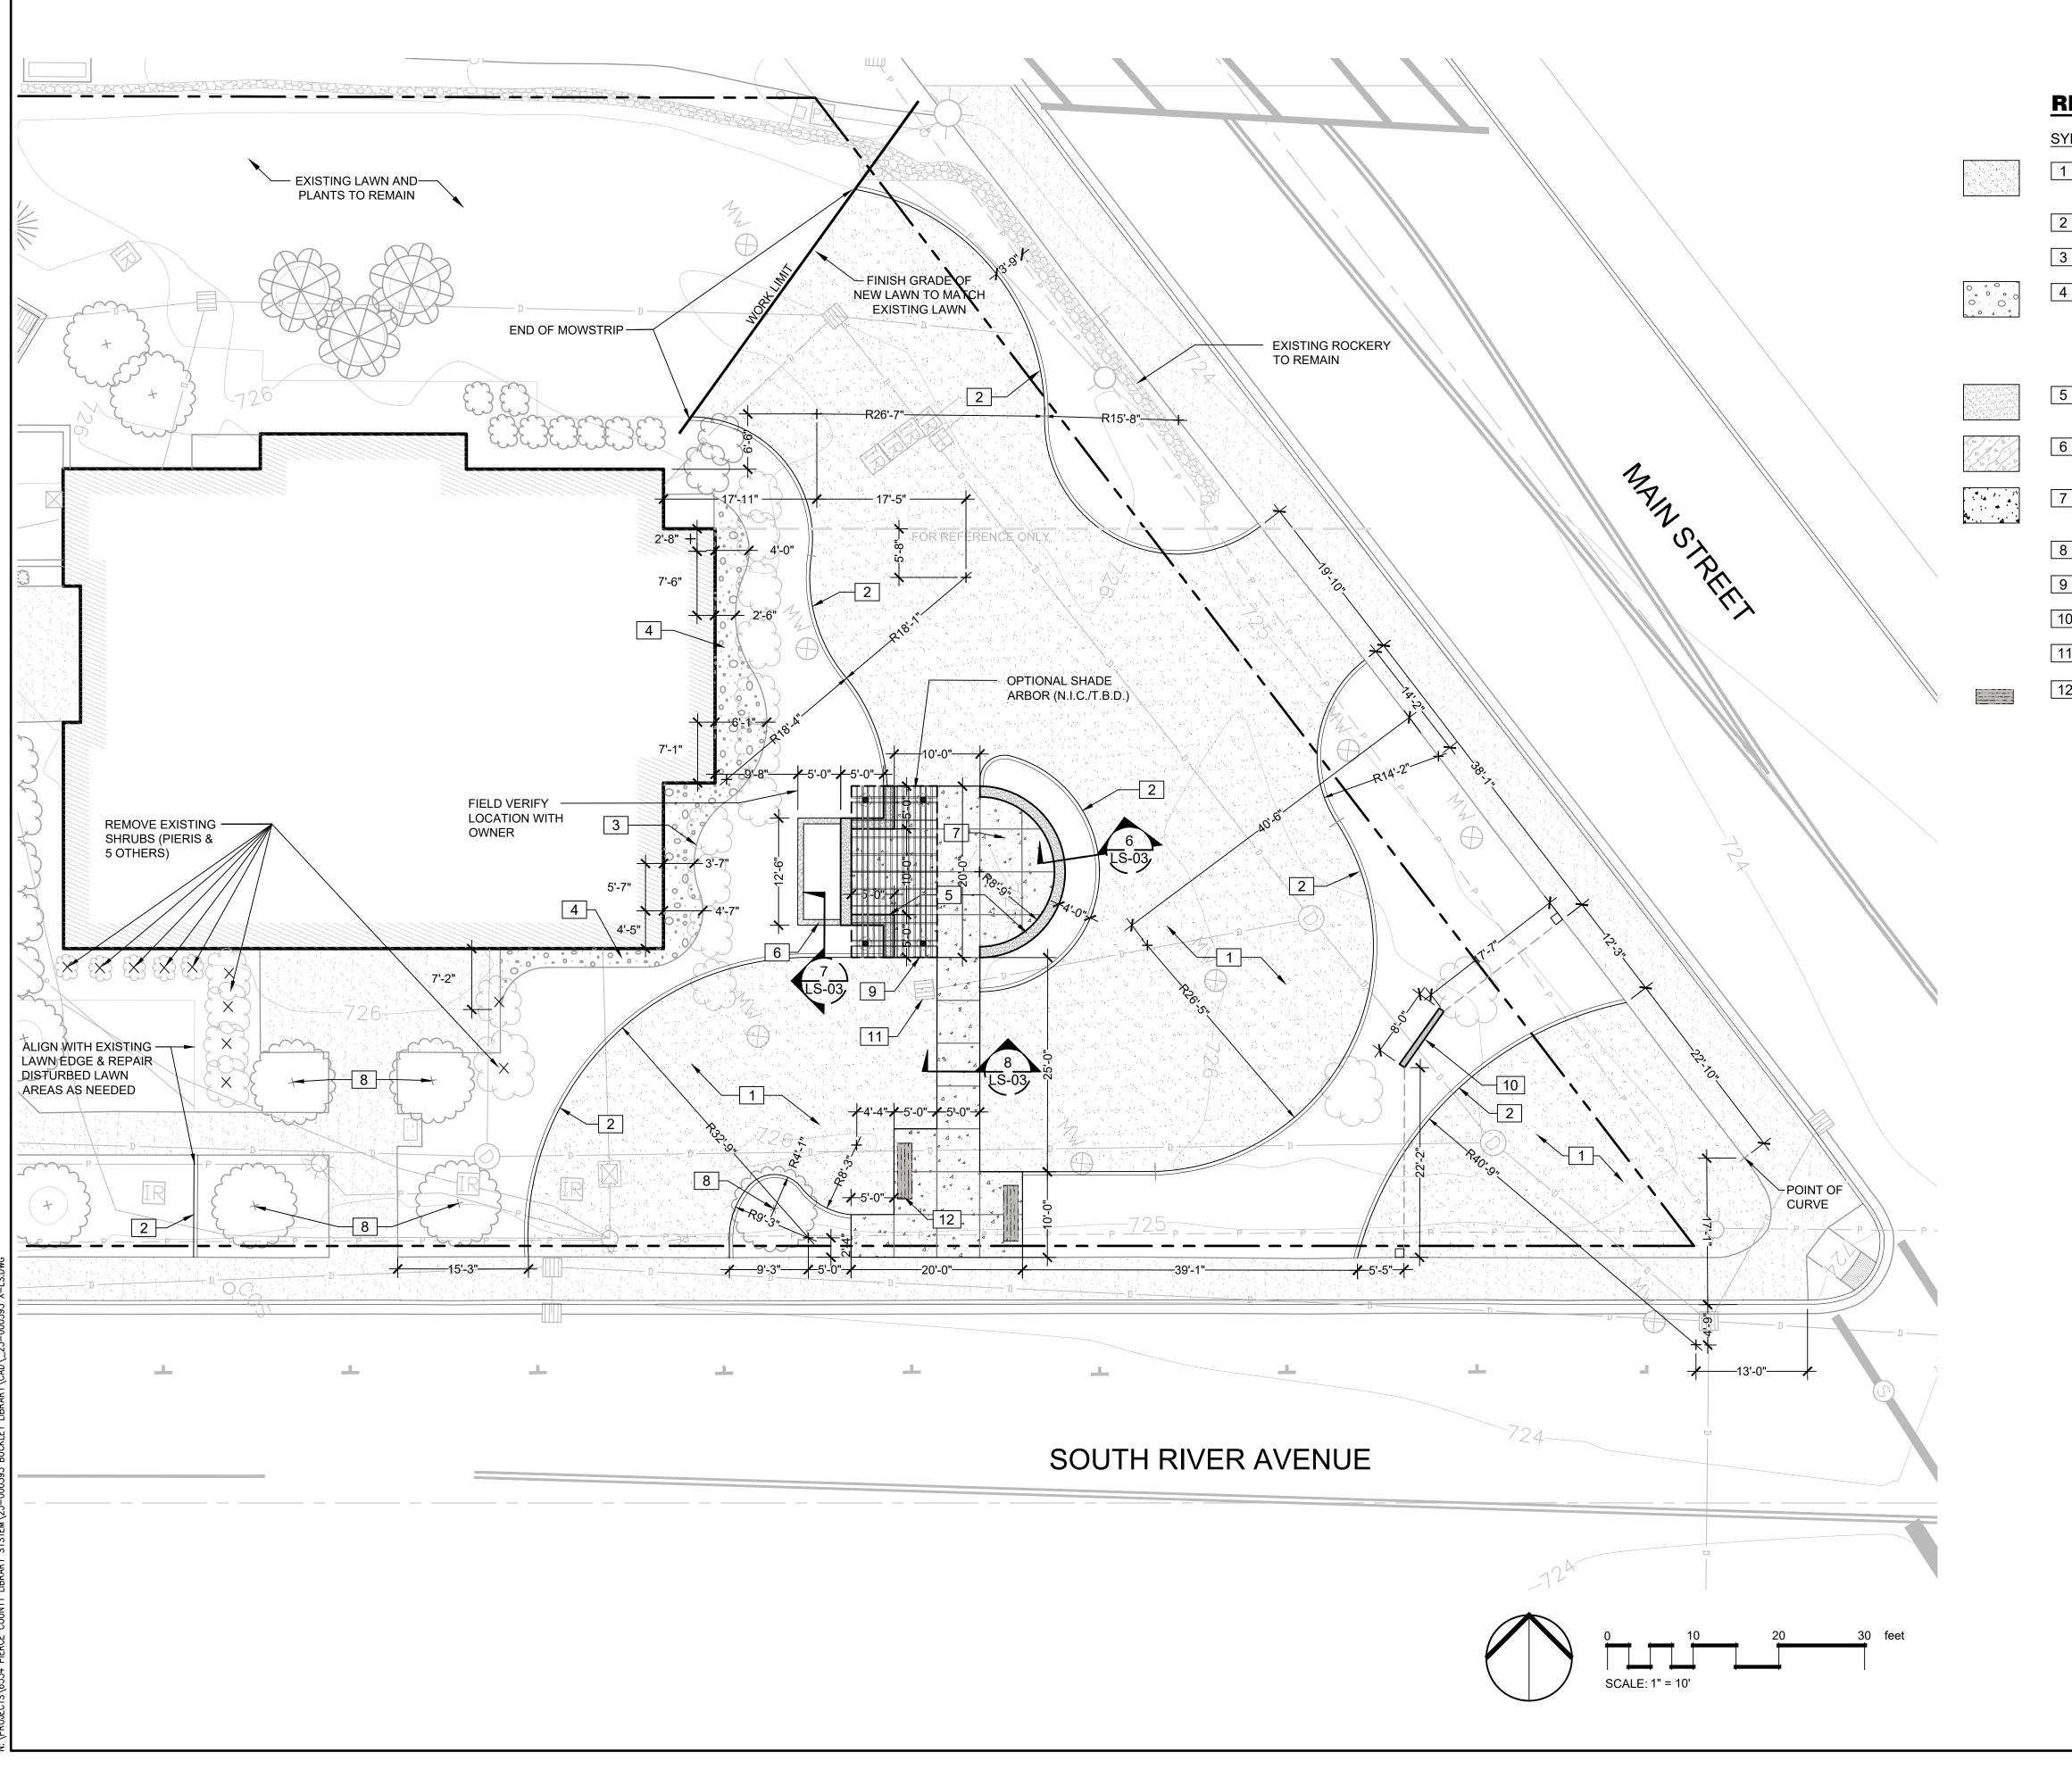

, 2023 3:40:10pm — User trent.grantham JECTS\6534 PIERCE COUNTY LIBRARY SYSTEM\23—000393 BUCKLEY LIBRARY\C

|        |                                                                                                                                                                  |         | B                                      |
|--------|------------------------------------------------------------------------------------------------------------------------------------------------------------------|---------|----------------------------------------|
| REFER  | ENCE NOTES SCHEDULE                                                                                                                                              |         | DATE                                   |
| SYMBOL | DESCRIPTION                                                                                                                                                      | DETAIL  |                                        |
| 1      | NEW SOD LAWN AREA                                                                                                                                                |         |                                        |
| 2      | CONCRETE MOW EDGE                                                                                                                                                | 4/LS-03 |                                        |
| 3      | STEEL EDGING                                                                                                                                                     | 5/LS-03 |                                        |
| 4      | DECORATIVE ROCK MULCH. 4" DEPTH OF EQUAL<br>QUANTITIES OF 2" MINUS WASHED DRAIN ROCK<br>AND 4"-12" WASHED RIVER ROCK AS AVAILABLE<br>LOCALLY WITH FILTER FABRIC. |         |                                        |
| 5      | 18" HT. CONC. SEATWALL                                                                                                                                           | 6/LS-03 | REVISIONS                              |
| 6      | 18" HT. CONC. PLANTER                                                                                                                                            | 7/LS-03 |                                        |
| 7      | CONC. PATIO SITTING AREA                                                                                                                                         | 8/LS-03 | 16                                     |
| 8      | EXISTING TREE TO REMAIN                                                                                                                                          |         | ANCE<br>MICES<br>LACEY, WA 9851        |
| 9      | OPTIONAL SHADE ARBOR                                                                                                                                             | LS-04   |                                        |
| 10     | NEW SIGN LOCATION.                                                                                                                                               | 9/LS-03 | LIANC<br>SERVICES<br>200, LACEY, V     |
| 11     | EXISTING DRAINAGE CATCH BASIN                                                                                                                                    |         | ALLIA<br>ULTING SER<br>P: 360.352.1465 |
| 12     | 6' BENCH, SURFACE MOUNT, COORDINATE TYPE<br>AND COLOR WITH OWNER                                                                                                 |         |                                        |