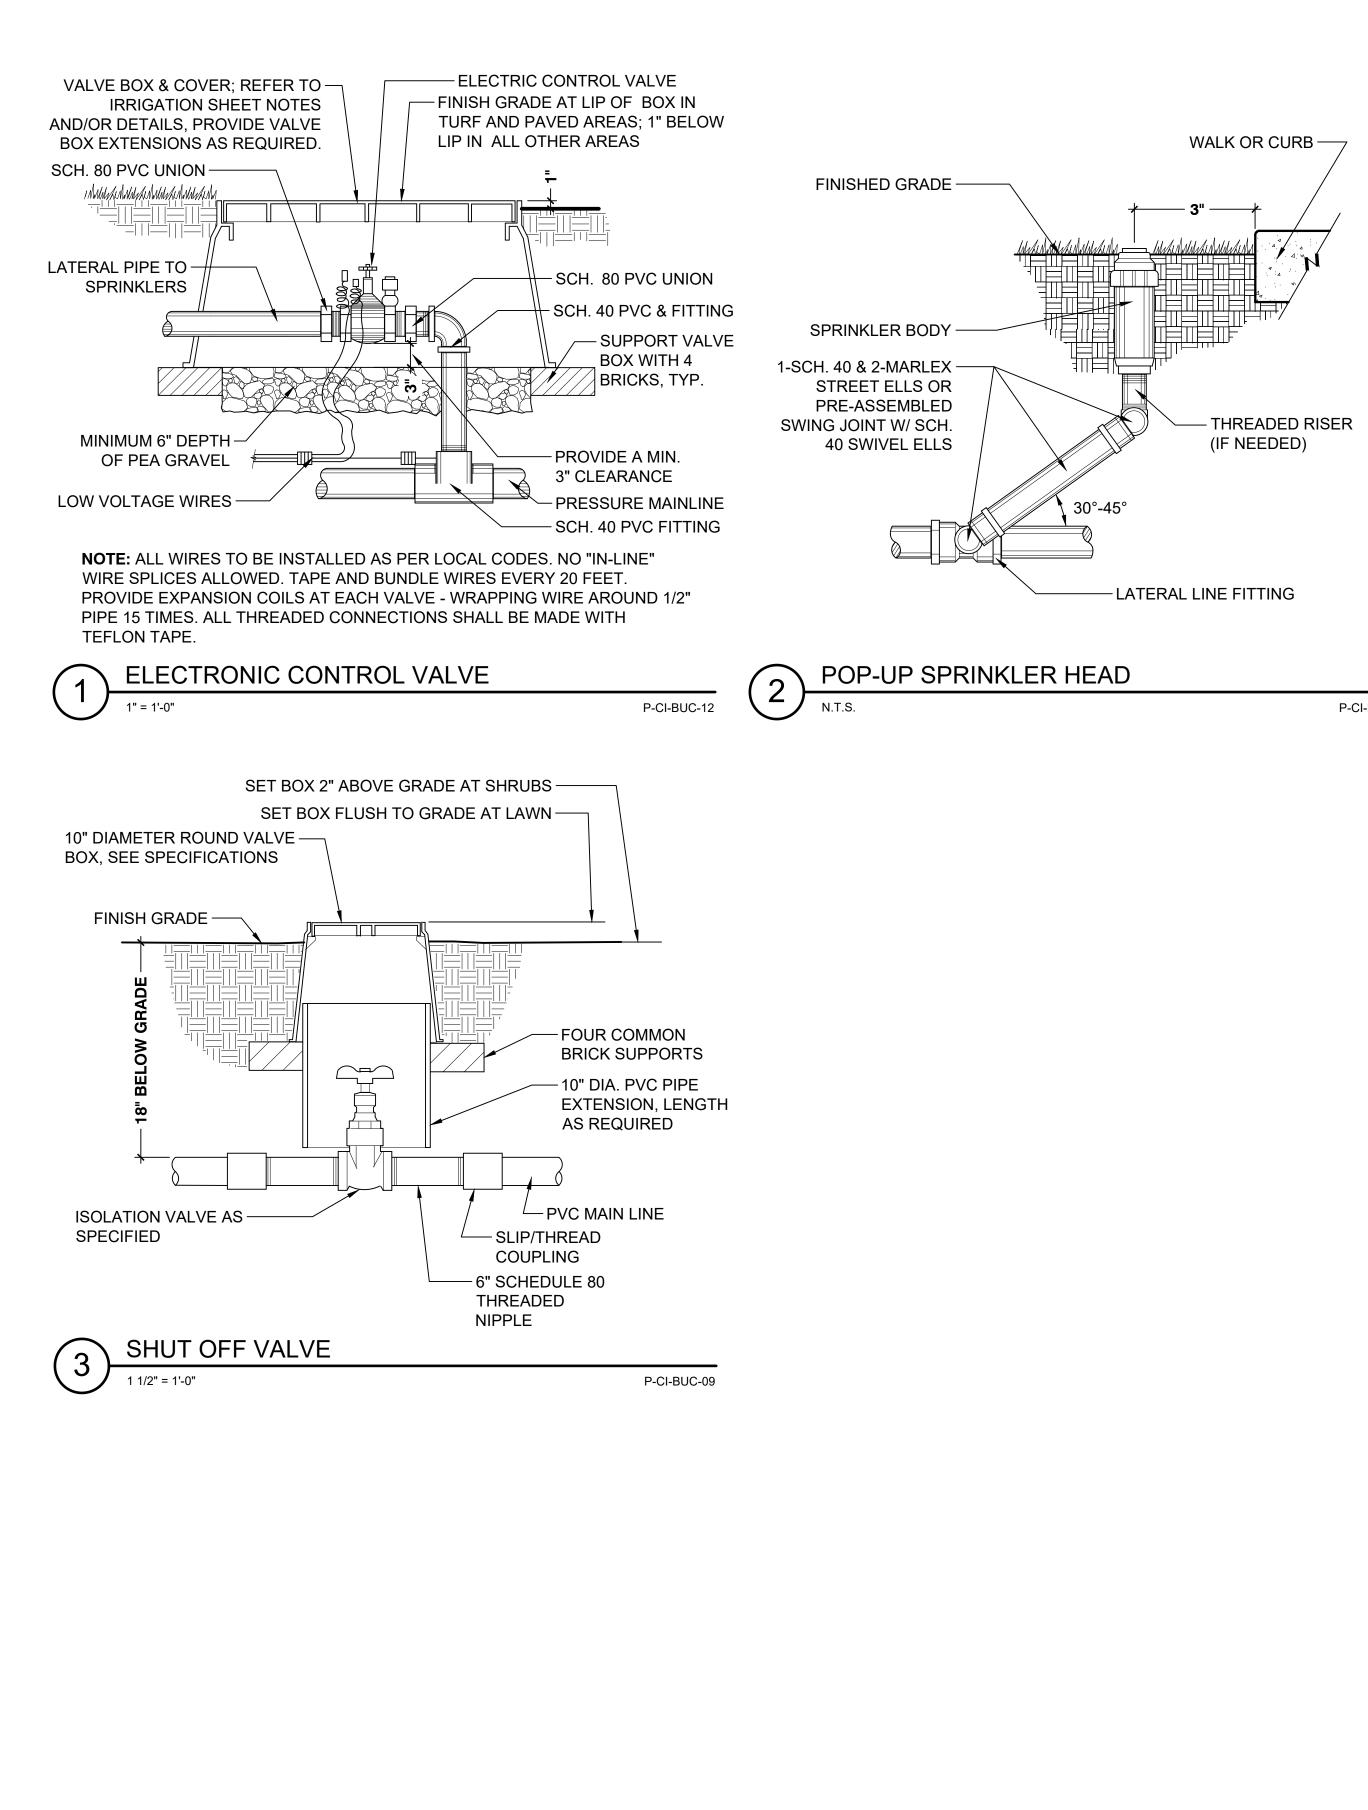

## **IRRIGATION SPECIFICATIONS**

- 2. LOCATE ALL MAINLINES WITHIN THE PROJECT LIMITS.
- 3.
- 4. REFER TO DETAILS FOR ADDITIONAL INFORMATION.
- 5. UNLESS OTHERWISE SPECIFIED ON DRAWING.
- 6. DEPENDING ON ACTUAL FIELD CONDITIONS.
- 7
- TAPE AND BUNDLE WIRES EVERY 25 LINEAR FEET.
- DRAINAGE.
- THREE TIMES AROUND PIPE THREADS.
- END OF THE VALVE (REFER TO DETAILS).
- WINTERIZATION PROCEDURES.
- NOT.
- SOLE RESPONSIBILITY OF THE CONTRACTOR.
- INSTALLATION.

P-CI-BUC-05

THIS PLAN IS DIAGRAMMATIC; ALL PIPING, VALVES, ETC. SHALL BE INSTALLED IN SHRUB BEDS WHERE POSSIBLE AND SHALL FOLLOW THE PLAN AS CLOSE AS IS PRACTICAL.

PIPE SIZES ARE CONSTANT BETWEEN PIPE SIZE CALL-OUTS. ALL LATERIAL PIPES SHALL BE INSTALLED AT 12" DEPTH AND 24" DEPTH UNDER PAVED AREAS. MAIINLINE PIPE SHALL BE INSTALLED AT 18" BELOW GRADE AND 24" BELOW PAVED AREAS.

ALL PIPING AND WIRING UNDER PAVED AREAS SHALL BE HOUSED IN CLASS 200 PVC SLEEVES INSTALLED AT A 24" DEPTH. SIZE SLEEVES AS NEEDED TO ACCOMMODATE PIPE AND WIRES,

CONTRACTOR SHALL MAKE FIELD ADJUSTMENTS AS NEEDED TO OBTAIN FULL COVERAGE. LANDSCAPE ARCHITECT RESERVES THE RIGHT TO MAKE NOZZLE CHANGES AS NEEDED AT NO ADDITIONAL COST. ADJUST HEAD POSITIONS AND ADD OR DELETE HEADS AS NEEDED

ALL MANUAL, GATE AND ELECTRICAL VALVES AND OTHER UNDERGROUND EQUIPMENT SHALL BE HOUSED IN NELSON, AMETEK OR EQUAL RECTANGULAR VALVE BOXES.

NO IN-LINE WIRE SPLICES ALLOWED. SUPPLY VALVE BOXES AT ALL ELECTRICAL JUNCTIONS.

CONTRACTOR IS RESPONSIBLE FOR COMPLETE SYSTEM DRAINAGE. INSTALL KING BROS. 1/2" AUTOMATIC DRAIN VALVES AT LATERAL LINE LOW POINT(S). INSTALL MANUAL DRAINS AT ALL MAINLINE LOW POINT(S) AND WHERE INDICATED ON PLAN. CONTRACTOR SHALL PROVIDE ADJUSTABLE CHECK VALVES ON ANY IRRIGATION HEAD THAT EXPERIENCES LOW HEAD

10. ALL THREADED PIPE CONNECTIONS SHALL BE MADE USING TEFLON TAPE WRAPPED AT LEAST

11. ALL GATE AND ELECTRIC VALVES SHALL BE INSTALLED WITH UNIONS ON THE DOWNSTREAM

12. ALL PIPE SHALL HAVE A FIRM UNIFORM BEARING FOR THE ENTIRE LENGTH OF EACH LINE, FREE OF ROCKS OR DEBRIS. ALL TRENCHES CONTAINING PIPE AND/OR WIRES SHALL BE BACKFILLED WITH CLEAN TOPSOIL, FREE OF ALL LUMBER, RUBBISH AND ROCKS OVER 1" IN SIZE, OR CLEAN SAND IF CLEAN TOPSOIL IS NOT AVAILABLE.