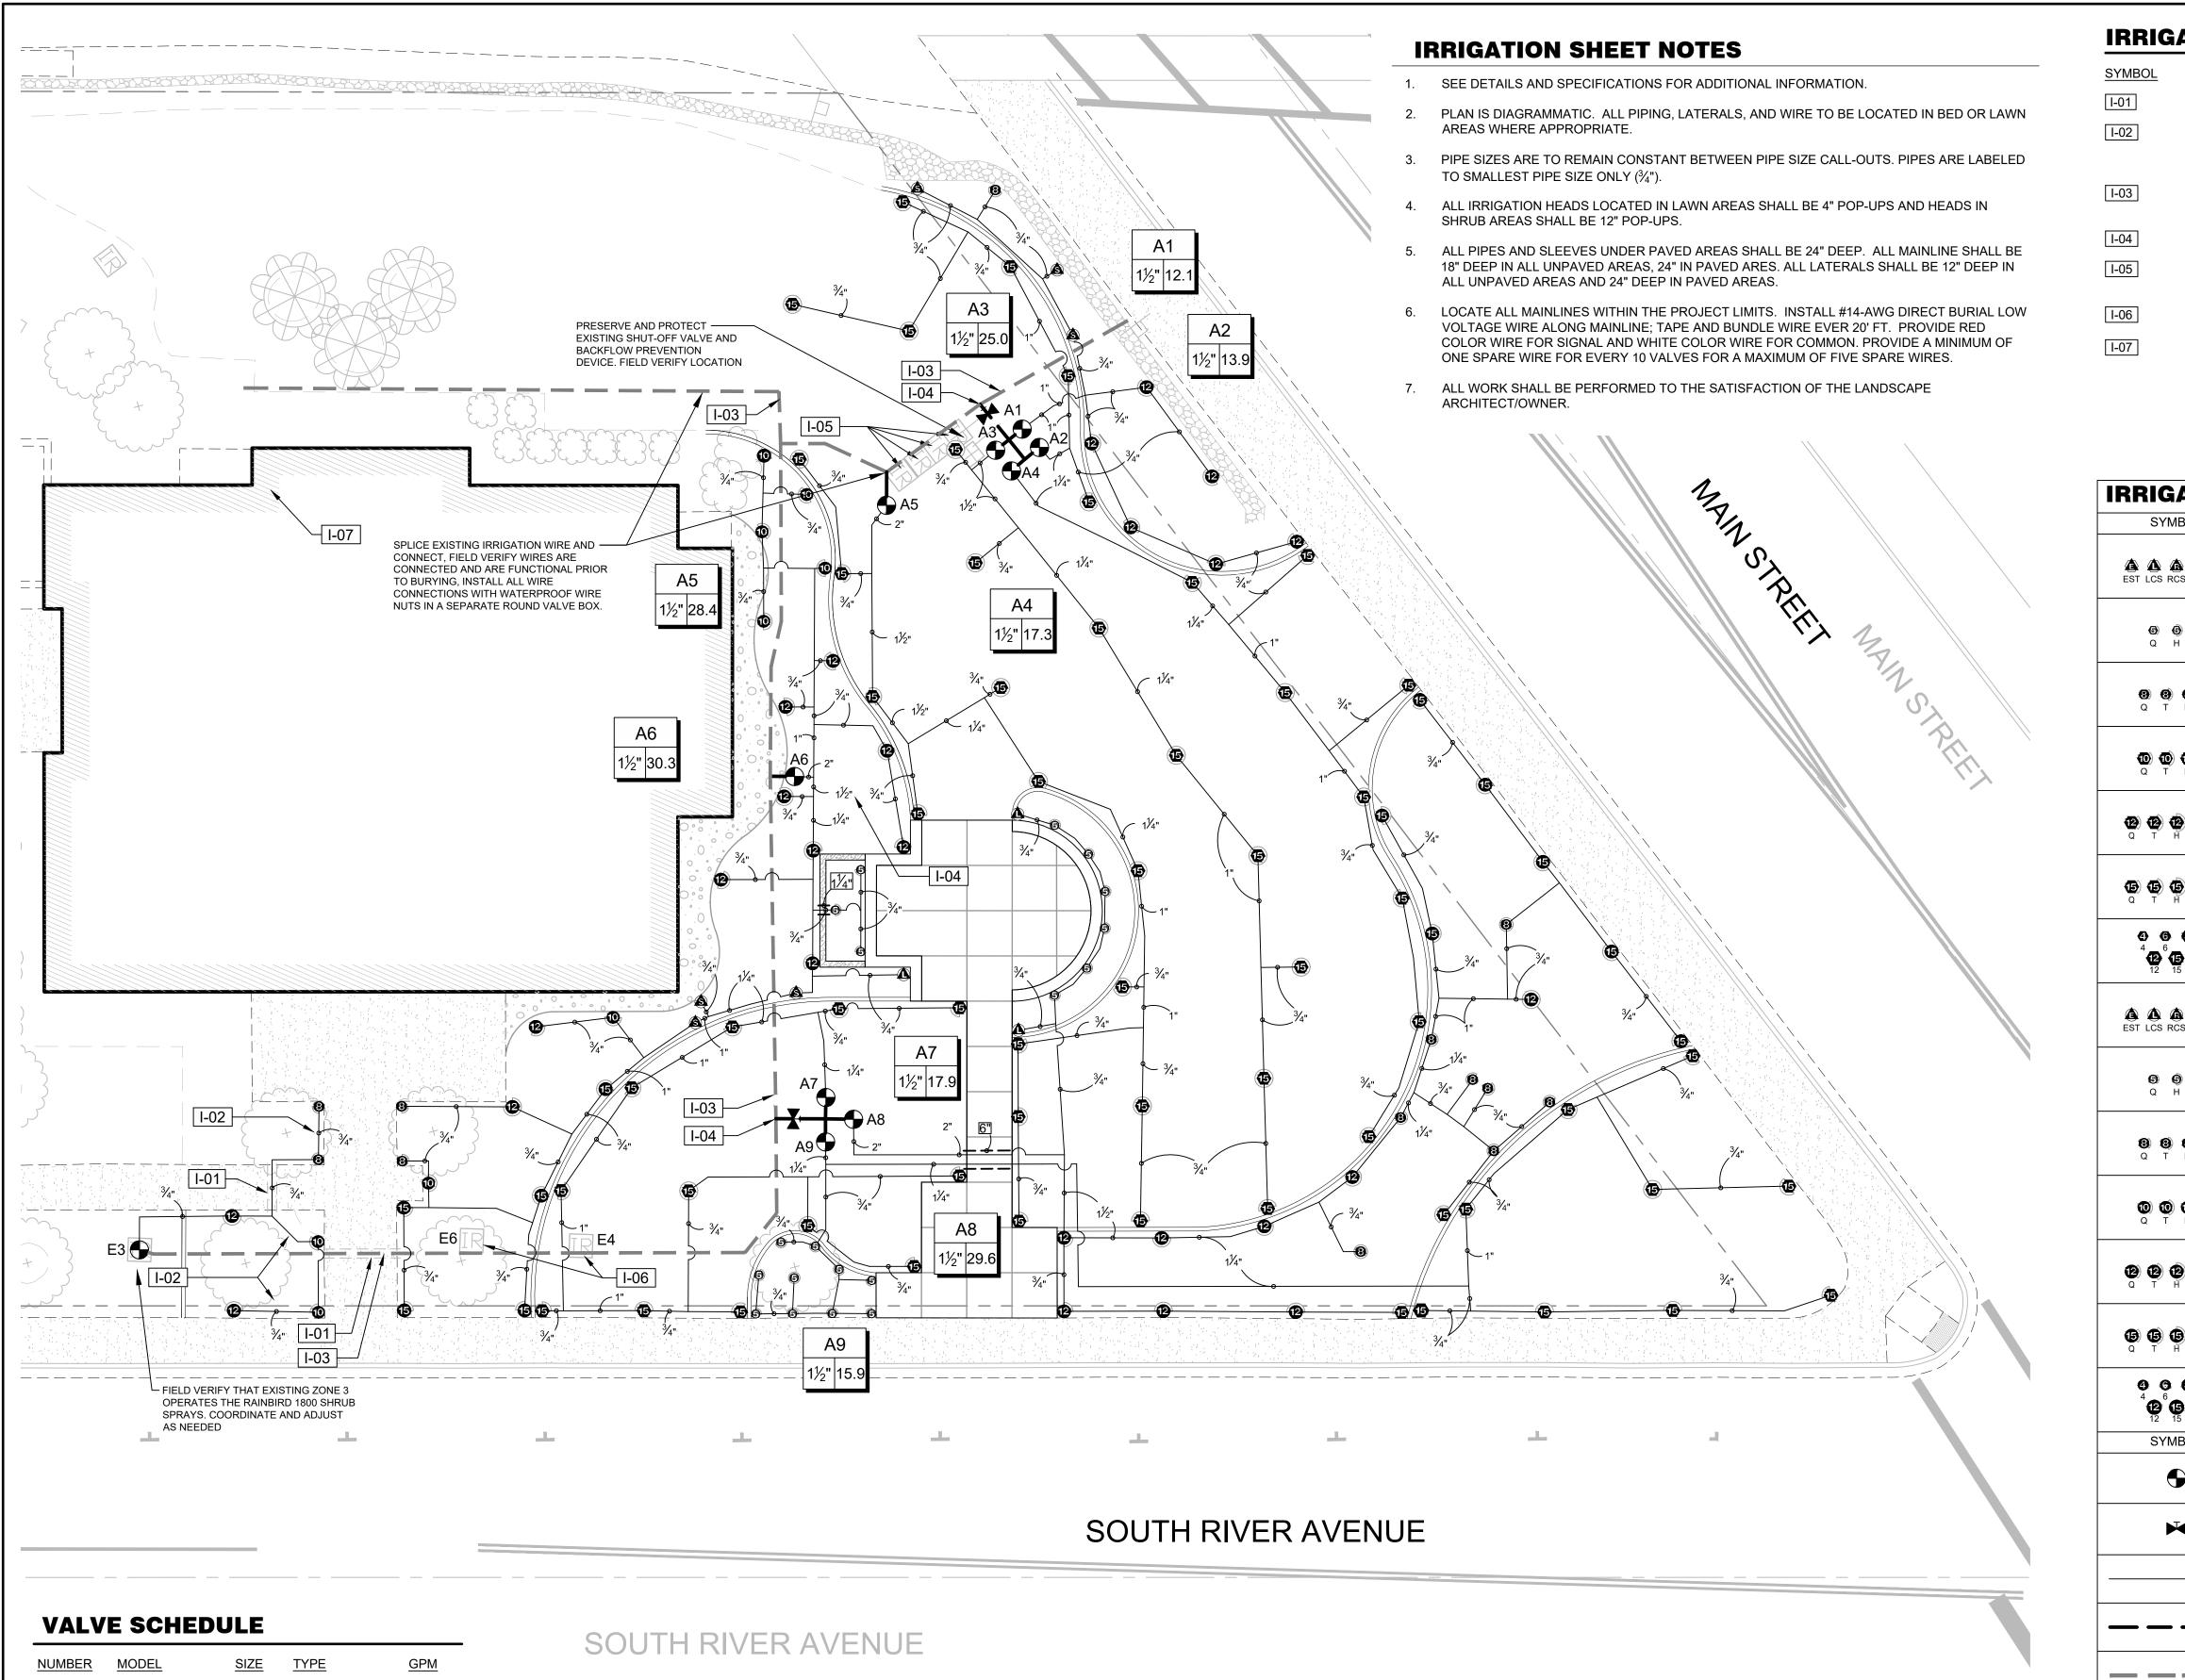

Nov 03, 2023 9:05:44am – User trent.grantham N:\PROJECTS\6534 PIERCE COUNTY LIBRARY SYSTEM\23-000393 BUCKLEY LIBRARY\CAD\\_23-000393 ;

| NUMBER  | MODEL         | SIZE   | TYPE        | <u>GPM</u> |
|---------|---------------|--------|-------------|------------|
| A1      | RAIN BIRD PEB | 1-1/2" | SHRUB SPRAY | 12.14      |
| A2      | RAIN BIRD PEB | 1-1/2" | TURF SPRAY  | 13.89      |
| A3      | RAIN BIRD PEB | 1-1/2" | TURF SPRAY  | 24.99      |
| A4      | RAIN BIRD PEB | 1-1/2" | TURF SPRAY  | 17.27      |
| A5      | RAIN BIRD PEB | 1-1/2" | TURF SPRAY  | 28.38      |
| A6      | RAIN BIRD PEB | 1-1/2" | SHRUB SPRAY | 30.25      |
| A7      | RAIN BIRD PEB | 1-1/2" | SHRUB SPRAY | 31.52      |
| A8      | RAIN BIRD PEB | 1-1/2" | TURF SPRAY  | 13.96      |
| A9      | RAIN BIRD PEB | 1-1/2" | TURF SPRAY  | 17.54      |
| Unknown | RAIN BIRD PEB | 1-1/2" | SHRUB SPRAY | 4.04       |

Valve Size

| ATIO | N SCI | HEDUL | .Е |
|------|-------|-------|----|
|      |       |       |    |

DESCRIPTION

APPROXIMATE LOCATION OF EXISTING SLEEVE

CONNECT NEW SHRUB HEADS TO EXISTING ZONE E3. DISCONNECT AND ABABDON EXISTING LAWN SPRAY HEADS (SAME LOCATIONS) FROM ZONE E2 IN PLACE.

EXISTING 2" MAINLINE. FIELD VERIFY LOCATION AND FUNCTIONALITY. REPAIR AS NEEDED

CONNECT NEW ZONE VALVES TO EXISTING 2" MAINLINE

EXISTING VALVE TO BE DEMOLISHED IN PRECEEDING CONTAMINATED SOIL REMOVAL PHASE

EXISTING VALVE TO BE DEMOLISHED WITH THIS REDESIGN

CONNECT NEW VALVES TO EXISTING (22) STATION ESP-ME CONTROLLER IN MECH/ELECT ROOM, THIS GENERAL AREA. TRENCH ADDITIONAL WIRES ALONG THE EDGE OF GRASS (IN LANDSCAPE AREA, REPAIR LANDSCAPE AS NEEDED. CONTRACTOR SHALL ASSUME A MINIMUM OF 9 NEW WIRES TO BE INSTALLED

## **IRRIGATION SCHEDUI F**

| IRRIGATION                           | SCHEDULE                                                                                                                                                                                            |         |
|--------------------------------------|-----------------------------------------------------------------------------------------------------------------------------------------------------------------------------------------------------|---------|
| SYMBOL                               | MANUFACTURER/MODEL/DESCRIPTION                                                                                                                                                                      | DETAIL  |
| A A A A A A                          | RAIN BIRD 1804-PRS 15 STRIP SERIES<br>TURF SPRAY 4.0IN. POP-UP SPRINKLER WITH CO-MOLDED<br>WIPER SEAL. 1/2IN. NPT FEMALE THREADED INLET.<br>PRESSURE REGULATING.                                    | 2/IR-02 |
| 69 69 69<br>Q H F                    | RAIN BIRD 1804-PRS 5 SERIES MPR<br>TURF SPRAY 4.0IN. POP-UP SPRINKLER WITH CO-MOLDED<br>WIPER SEAL. 1/2IN. NPT FEMALE THREADED INLET.<br>PRESSURE REGULATING.                                       | 2/IR-02 |
| <b>(3) (3) (3) (3)</b><br>Q T H F    | RAIN BIRD 1804-PRS 8 SERIES MPR<br>TURF SPRAY 4.0IN. POP-UP SPRINKLER WITH CO-MOLDED<br>WIPER SEAL. 1/2IN. NPT FEMALE THREADED INLET.<br>PRESSURE REGULATING.                                       | 2/IR-02 |
|                                      | RAIN BIRD 1804-PRS 10 SERIES MPR<br>TURF SPRAY 4.0IN. POP-UP SPRINKLER WITH CO-MOLDED<br>WIPER SEAL. 1/2IN. NPT FEMALE THREADED INLET.<br>PRESSURE REGULATING.                                      | 2/IR-02 |
|                                      | RAIN BIRD 1804-PRS 12 SERIES MPR<br>TURF SPRAY 4.0IN. POP-UP SPRINKLER WITH CO-MOLDED<br>WIPER SEAL. 1/2IN. NPT FEMALE THREADED INLET.<br>PRESSURE REGULATING.                                      | 2/IR-02 |
|                                      | RAIN BIRD 1804-PRS 15 SERIES MPR<br>TURF SPRAY 4.0IN. POP-UP SPRINKLER WITH CO-MOLDED<br>WIPER SEAL. 1/2IN. NPT FEMALE THREADED INLET.<br>PRESSURE REGULATING.                                      | 2/IR-02 |
| <b>4 6 8 10</b><br><b>4 12 15 18</b> | RAIN BIRD 1804-PRS ADJ<br>TURF SPRAY 4.0IN. POP-UP SPRINKLER WITH CO-MOLDED<br>WIPER SEAL. 1/2IN. NPT FEMALE THREADED INLET.<br>PRESSURE REGULATING.                                                | 2/IR-02 |
| EST LCS RCS CST SST                  | RAIN BIRD 1812-PRS 15 STRIP SERIES<br>SHRUB SPRAY 12IN. POP-UP SPRINKLER WITH CO-MOLDED<br>WIPER SEAL. SIDE AND BOTTOM INLET. 1/2IN. NPT FEMALE<br>THREADED INLET. WITH PRESSURE REGULATING DEVICE. | 2/IR-02 |
| <b>б</b><br>9 н ғ<br>9               | RAIN BIRD 1812-PRS 5 SERIES MPR<br>SHRUB SPRAY 12IN. POP-UP SPRINKLER WITH CO-MOLDED<br>WIPER SEAL. SIDE AND BOTTOM INLET. 1/2IN. NPT FEMALE<br>THREADED INLET. WITH PRESSURE REGULATING DEVICE.    | 2/IR-02 |
| <b>8 8 8 8</b><br>Q T H F            | RAIN BIRD 1812-PRS 8 SERIES MPR<br>SHRUB SPRAY 12IN. POP-UP SPRINKLER WITH CO-MOLDED<br>WIPER SEAL. SIDE AND BOTTOM INLET. 1/2IN. NPT FEMALE<br>THREADED INLET. WITH PRESSURE REGULATING DEVICE.    | 2/IR-02 |
|                                      | RAIN BIRD 1812-PRS 10 SERIES MPR<br>SHRUB SPRAY 12IN. POP-UP SPRINKLER WITH CO-MOLDED<br>WIPER SEAL. SIDE AND BOTTOM INLET. 1/2IN. NPT FEMALE<br>THREADED INLET. WITH PRESSURE REGULATING DEVICE.   | 2/IR-02 |
|                                      | RAIN BIRD 1812-PRS 12 SERIES MPR<br>SHRUB SPRAY 12IN. POP-UP SPRINKLER WITH CO-MOLDED<br>WIPER SEAL. SIDE AND BOTTOM INLET. 1/2IN. NPT FEMALE<br>THREADED INLET. WITH PRESSURE REGULATING DEVICE.   | 2/IR-02 |
|                                      | RAIN BIRD 1812-PRS 15 SERIES MPR<br>SHRUB SPRAY 12IN. POP-UP SPRINKLER WITH CO-MOLDED<br>WIPER SEAL. SIDE AND BOTTOM INLET. 1/2IN. NPT FEMALE<br>THREADED INLET. WITH PRESSURE REGULATING DEVICE.   | 2/IR-02 |
|                                      | RAIN BIRD 1812-PRS ADJ<br>SHRUB SPRAY 12IN. POP-UP SPRINKLER WITH CO-MOLDED<br>WIPER SEAL. SIDE AND BOTTOM INLET. 1/2IN. NPT FEMALE<br>THREADED INLET. WITH PRESSURE REGULATING DEVICE.             | 2/IR-02 |
| SYMBOL                               | MANUFACTURER/MODEL/DESCRIPTION                                                                                                                                                                      | DETAIL  |
| •                                    | RAIN BIRD PEB<br>1IN., 1-1/2IN., 2IN. PLASTIC INDUSTRIAL VALVES. LOW<br>FLOW OPERATING CAPABILITY, GLOBE CONFIGURATION.                                                                             | 1/IR-02 |
| M                                    | SHUT OFF VALVE<br>B & K #107-900 SERIES, BRASS BALL VALVE W/ BRASS<br>UNIONS (MATCH LINE SIZE)                                                                                                      | 3/IR-02 |
|                                      | IRRIGATION LATERAL LINE: PVC CLASS 200 SDR 21                                                                                                                                                       |         |
|                                      | NEW IRRIGATION MAINLINE: PVC SCHEDULE 40                                                                                                                                                            |         |
|                                      | EXISTING IRRIGATION MAINLINE: PVC SCHEDULE 40                                                                                                                                                       |         |
| =======                              | PIPE SLEEVE: PVC CLASS 200 SDR 21<br>INSTALL AT 24" DEPTH                                                                                                                                           |         |
| V                                    | alve Callout                                                                                                                                                                                        |         |
| # •                                  | Valve Number                                                                                                                                                                                        |         |
| #• #●                                |                                                                                                                                                                                                     |         |
|                                      | —— Valve Size IRRIGATION SLEEVE & CALL OUT                                                                                                                                                          |         |

**IRRIGATION SLEEVE & CALL OUT** 

ERTY 5 PLAN PROI LIBRARY **IRRIGATION** BUCKLEY 123 SC W A DESIGNER C. OWEN DRAWN BY: C. OWEN APPROVED BY: J. GLANDER SEPTEMBER 2023 JOB NO: 23-000393 DRAWING FILE NO: 23-000393 X-IR DRAWING NO: IR-01 SHEET NO: