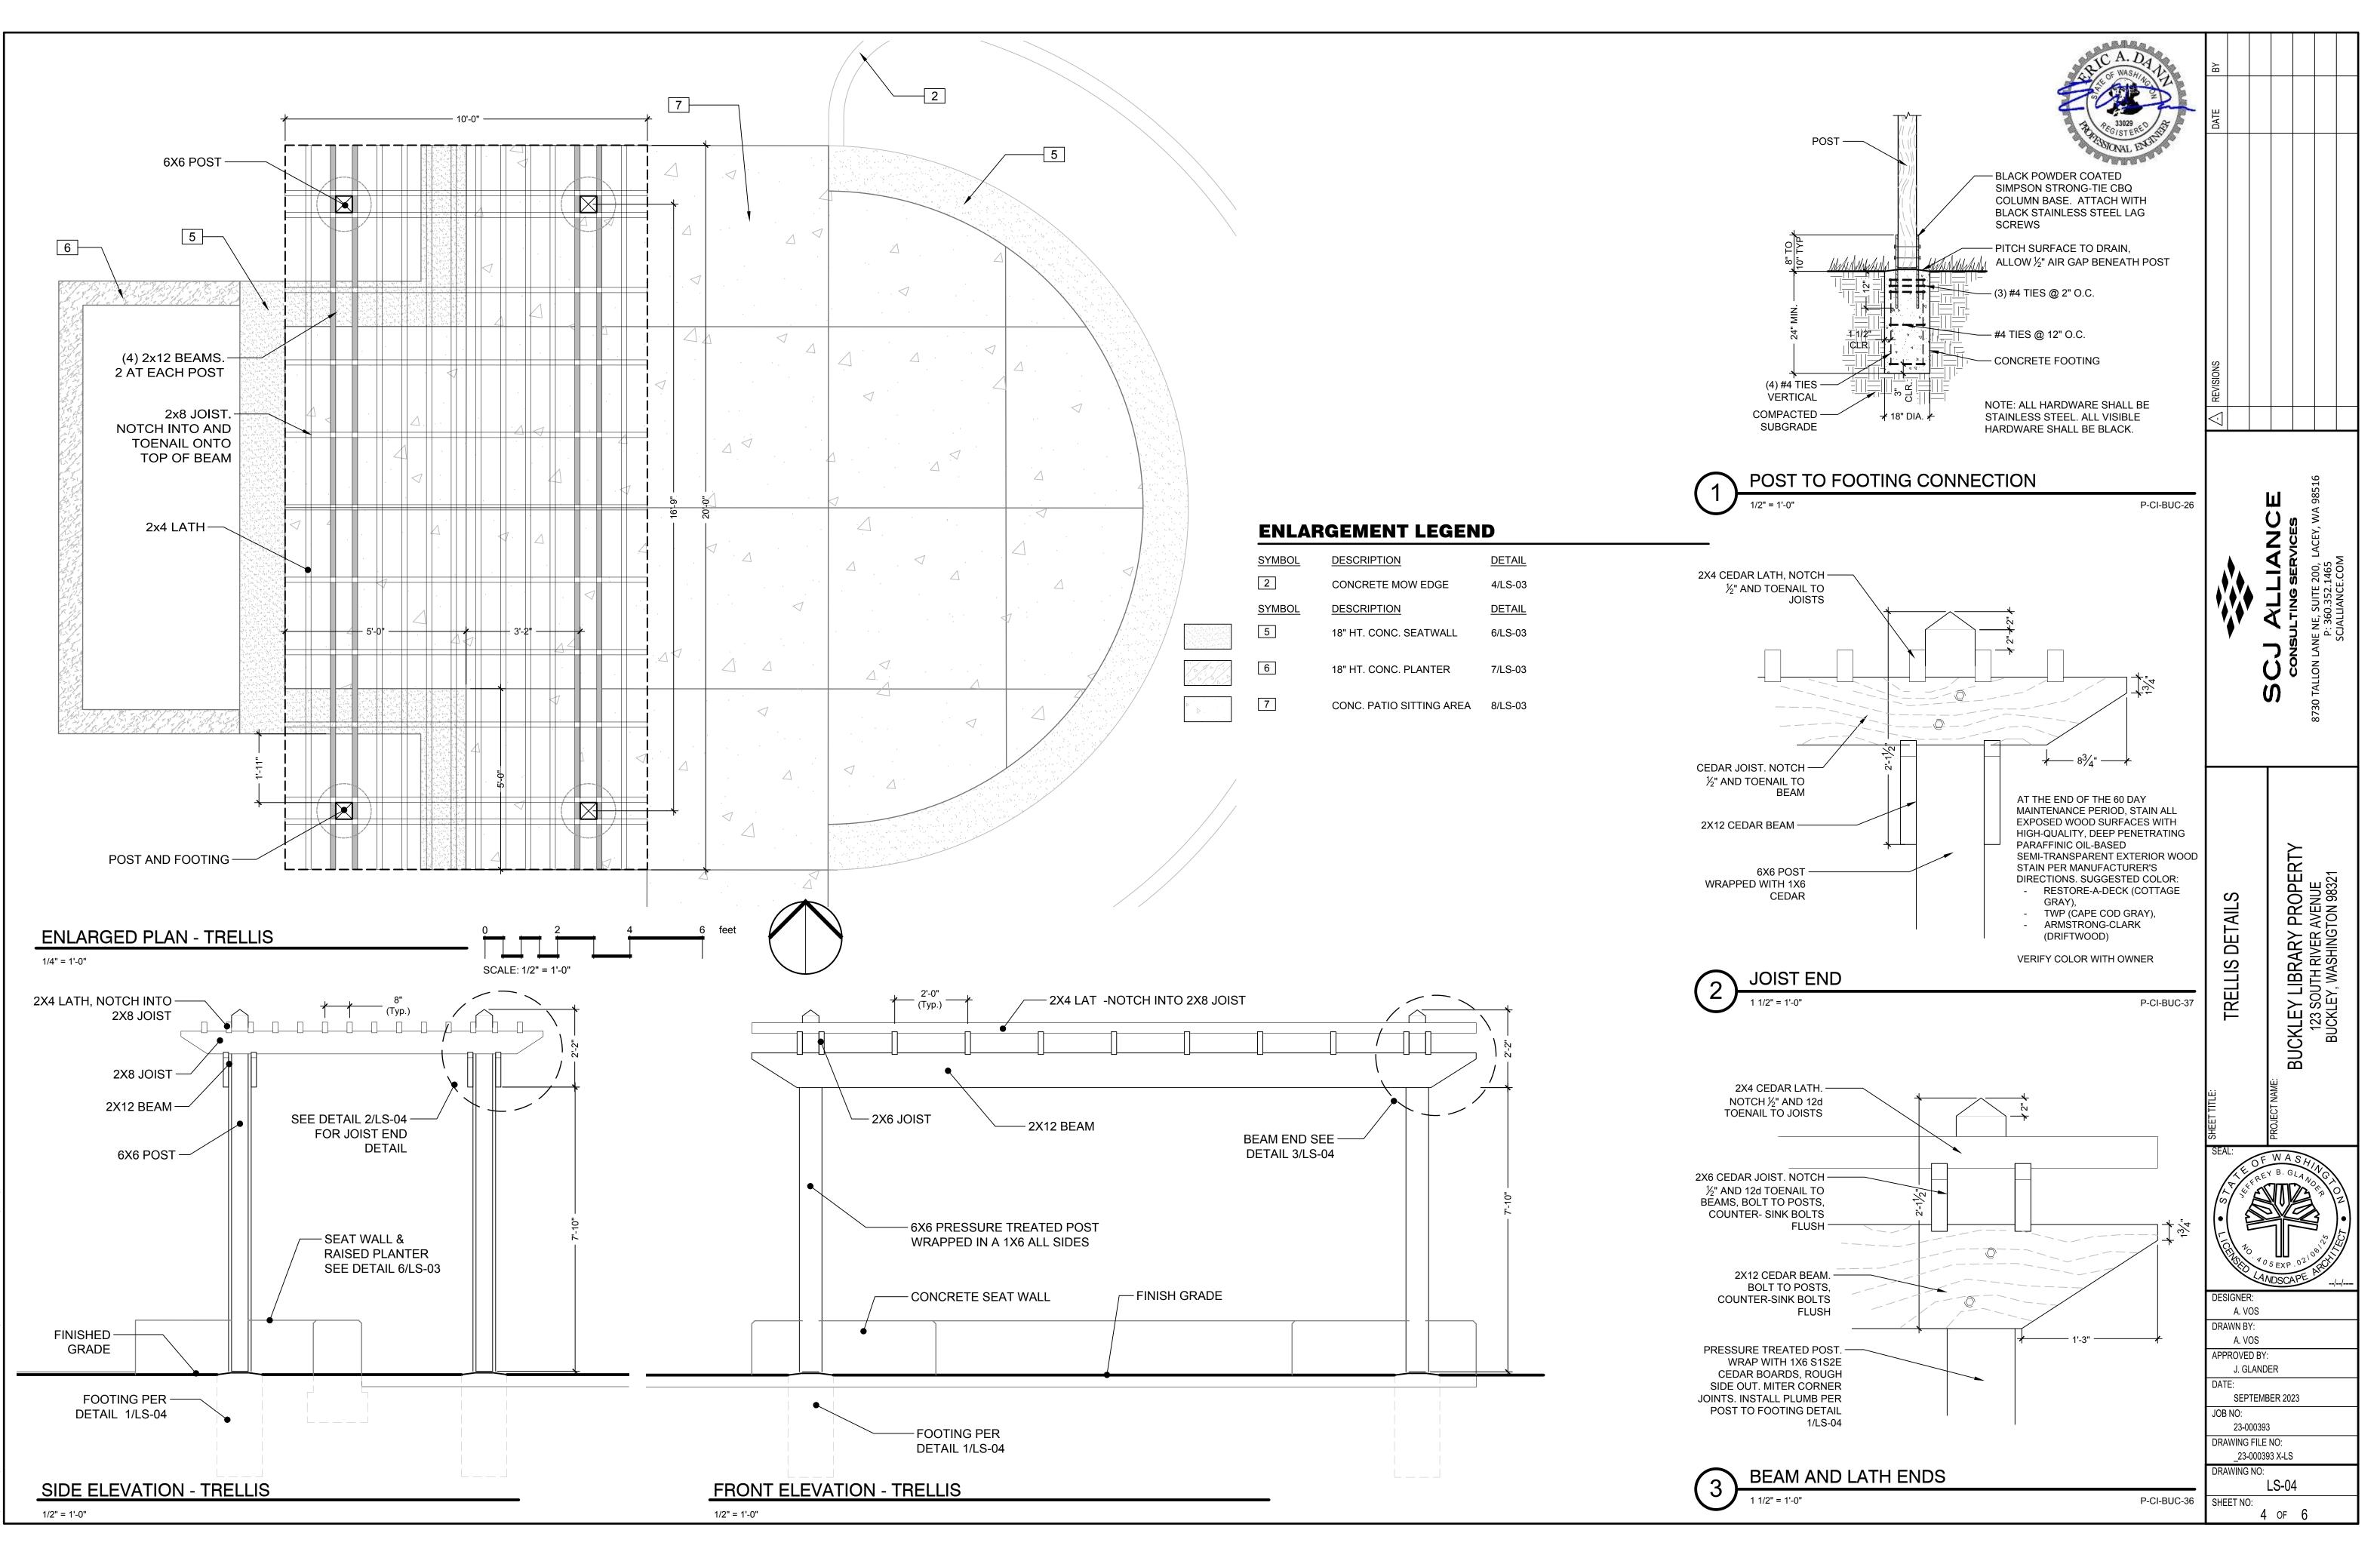

P-CI-BUC-05

THIS PLAN IS DIAGRAMMATIC; ALL PIPING, VALVES, ETC. SHALL BE INSTALLED IN SHRUB BEDS WHERE POSSIBLE AND SHALL FOLLOW THE PLAN AS CLOSE AS IS PRACTICAL.

PIPE SIZES ARE CONSTANT BETWEEN PIPE SIZE CALL-OUTS. ALL LATERIAL PIPES SHALL BE INSTALLED AT 12" DEPTH AND 24" DEPTH UNDER PAVED AREAS. MAIINLINE PIPE SHALL BE INSTALLED AT 18" BELOW GRADE AND 24" BELOW PAVED AREAS.

ALL PIPING AND WIRING UNDER PAVED AREAS SHALL BE HOUSED IN CLASS 200 PVC SLEEVES INSTALLED AT A 24" DEPTH. SIZE SLEEVES AS NEEDED TO ACCOMMODATE PIPE AND WIRES,

CONTRACTOR SHALL MAKE FIELD ADJUSTMENTS AS NEEDED TO OBTAIN FULL COVERAGE. LANDSCAPE ARCHITECT RESERVES THE RIGHT TO MAKE NOZZLE CHANGES AS NEEDED AT NO ADDITIONAL COST. ADJUST HEAD POSITIONS AND ADD OR DELETE HEADS AS NEEDED