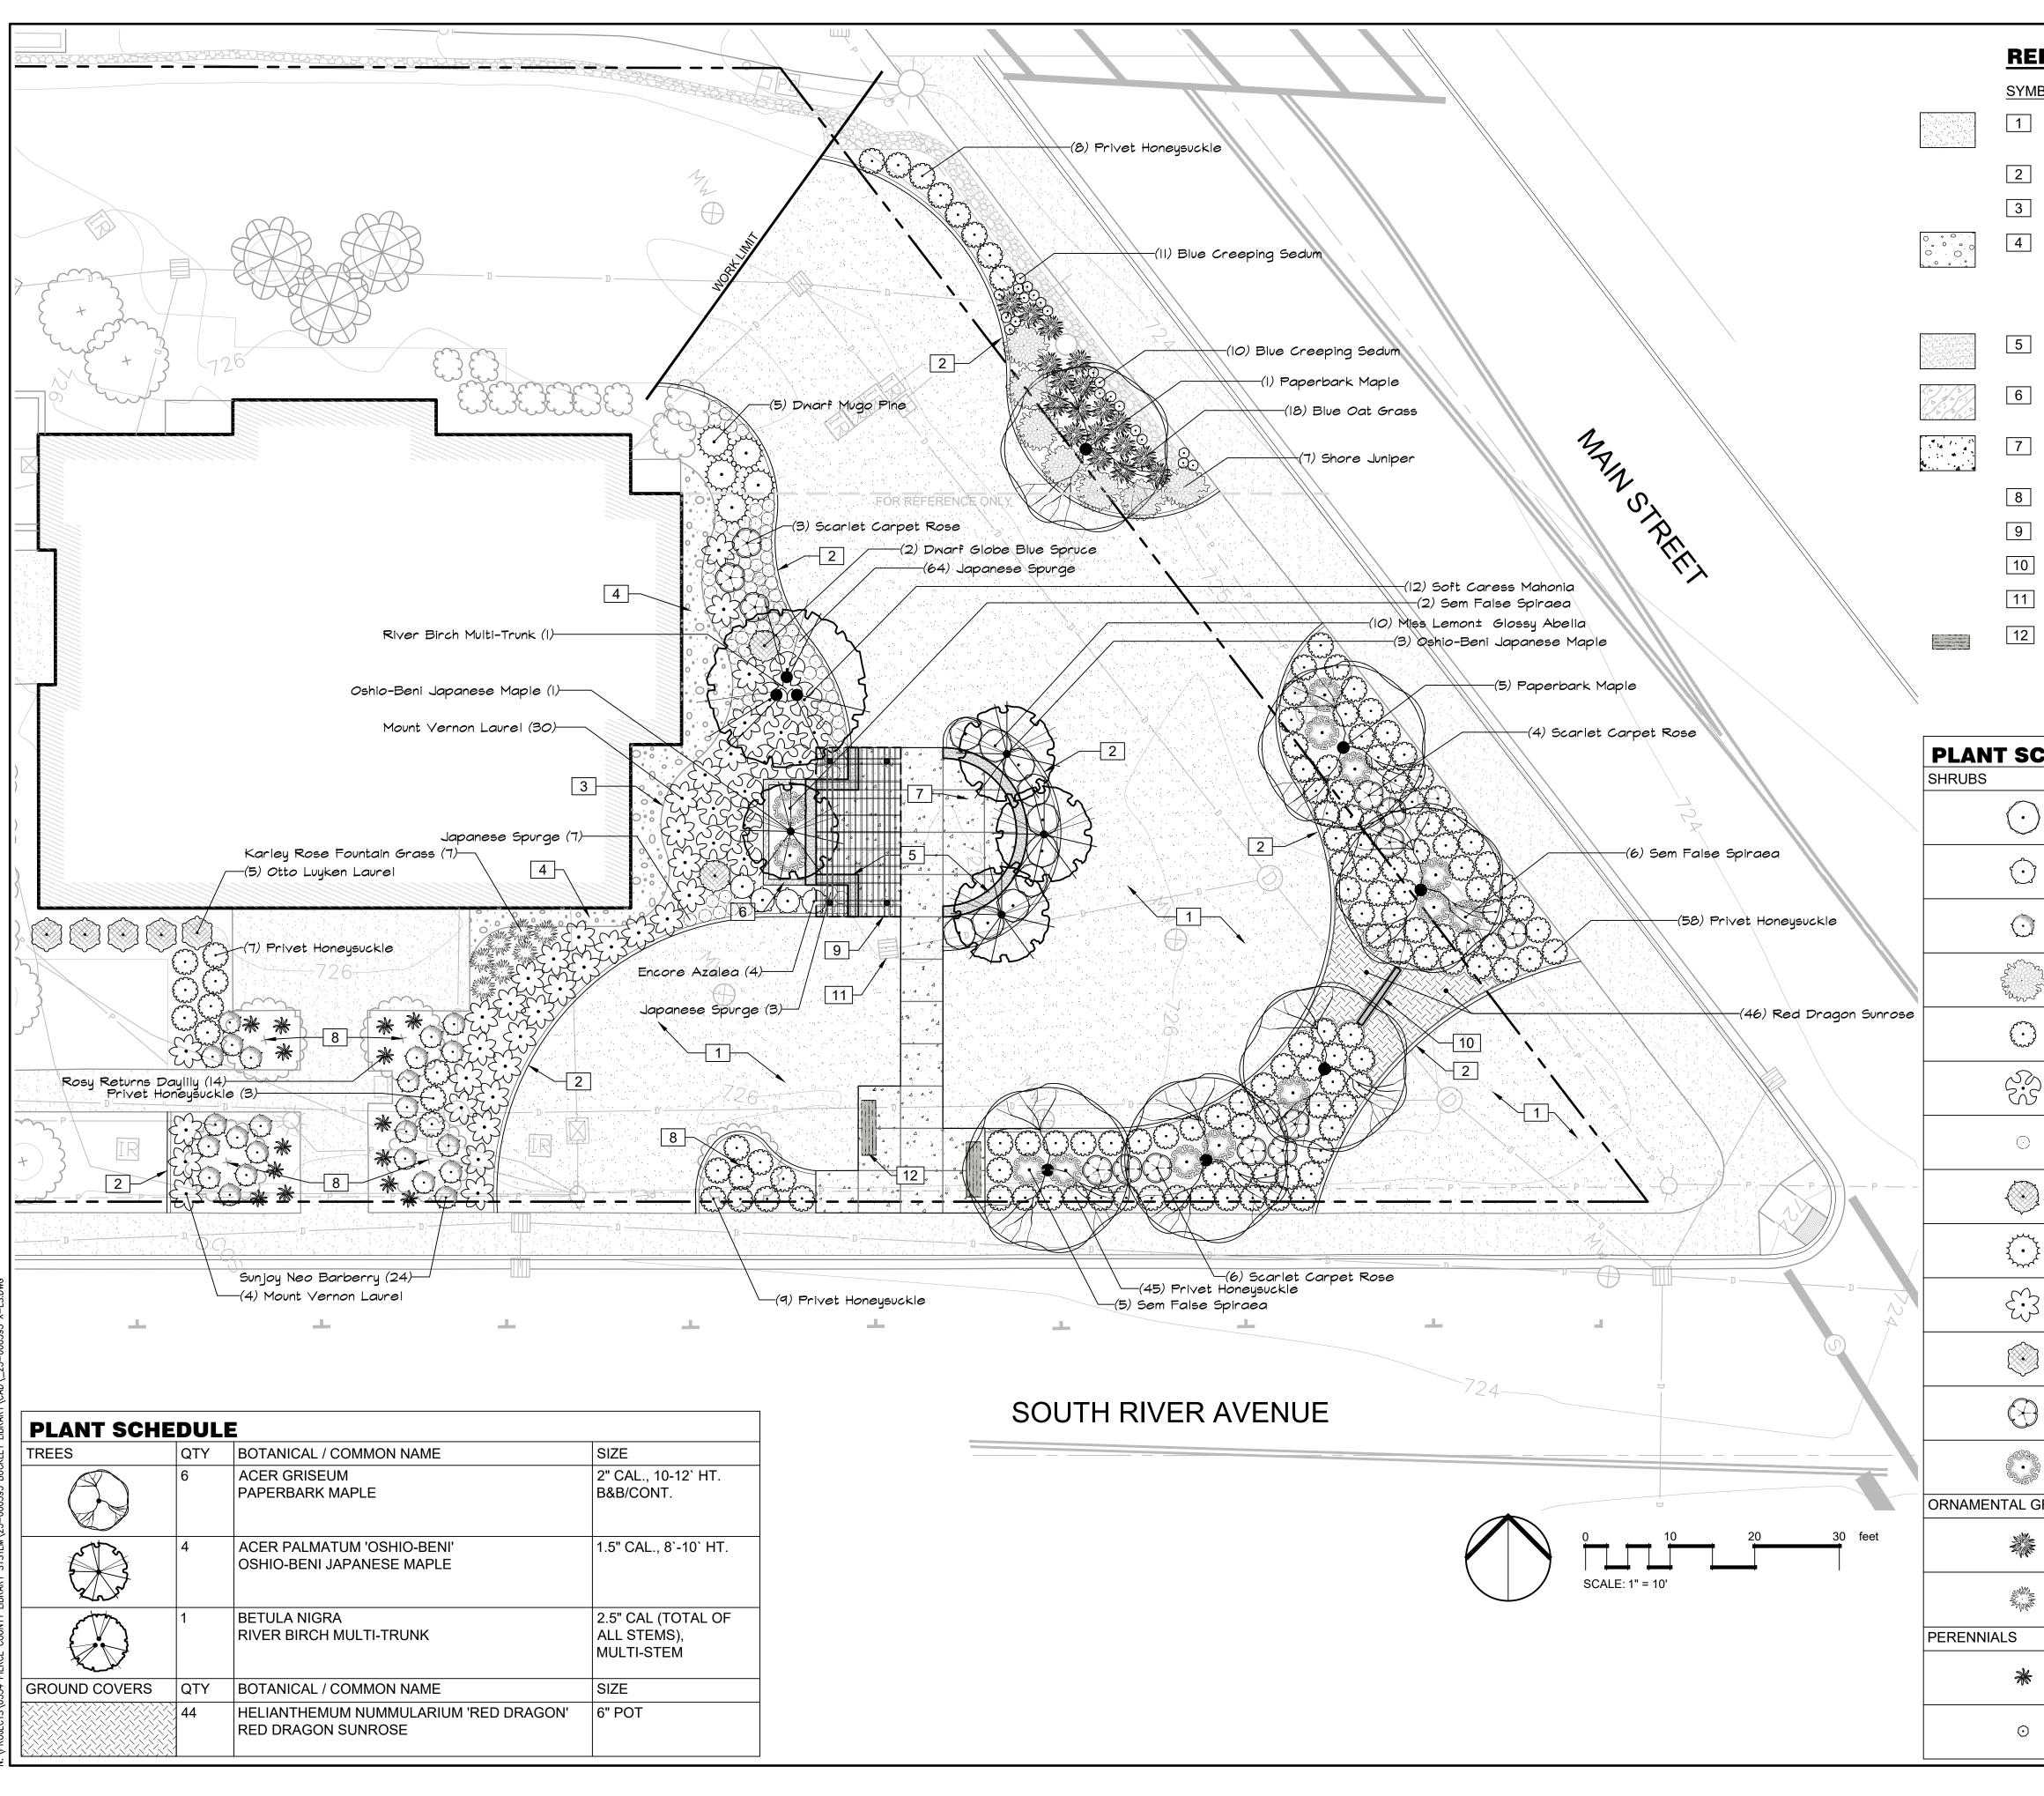

| TREES                                                                                                                                                                                                                                                                                                                                                                                                                                                                                                                                                                                                                                                                                                                                                                                                                                                                                                                                                                                                                                                                                                                                                                                                                                                                                                                                                                                                                                                                                                                                                                                                                                                                                                                                                                                                                                                                              | QTY | BOTANICAL / COMMON NAME                                     | SIZE                                            |
|------------------------------------------------------------------------------------------------------------------------------------------------------------------------------------------------------------------------------------------------------------------------------------------------------------------------------------------------------------------------------------------------------------------------------------------------------------------------------------------------------------------------------------------------------------------------------------------------------------------------------------------------------------------------------------------------------------------------------------------------------------------------------------------------------------------------------------------------------------------------------------------------------------------------------------------------------------------------------------------------------------------------------------------------------------------------------------------------------------------------------------------------------------------------------------------------------------------------------------------------------------------------------------------------------------------------------------------------------------------------------------------------------------------------------------------------------------------------------------------------------------------------------------------------------------------------------------------------------------------------------------------------------------------------------------------------------------------------------------------------------------------------------------------------------------------------------------------------------------------------------------|-----|-------------------------------------------------------------|-------------------------------------------------|
|                                                                                                                                                                                                                                                                                                                                                                                                                                                                                                                                                                                                                                                                                                                                                                                                                                                                                                                                                                                                                                                                                                                                                                                                                                                                                                                                                                                                                                                                                                                                                                                                                                                                                                                                                                                                                                                                                    | 6   | ACER GRISEUM<br>PAPERBARK MAPLE                             | 2" CAL., 10-12` HT.<br>B&B/CONT.                |
| and the second sec | 4   | ACER PALMATUM 'OSHIO-BENI'<br>OSHIO-BENI JAPANESE MAPLE     | 1.5" CAL., 8`-10` HT.                           |
|                                                                                                                                                                                                                                                                                                                                                                                                                                                                                                                                                                                                                                                                                                                                                                                                                                                                                                                                                                                                                                                                                                                                                                                                                                                                                                                                                                                                                                                                                                                                                                                                                                                                                                                                                                                                                                                                                    | 1   | BETULA NIGRA<br>RIVER BIRCH MULTI-TRUNK                     | 2.5" CAL (TOTAL OF<br>ALL STEMS),<br>MULTI-STEM |
| GROUND COVERS                                                                                                                                                                                                                                                                                                                                                                                                                                                                                                                                                                                                                                                                                                                                                                                                                                                                                                                                                                                                                                                                                                                                                                                                                                                                                                                                                                                                                                                                                                                                                                                                                                                                                                                                                                                                                                                                      | QTY | BOTANICAL / COMMON NAME                                     | SIZE                                            |
|                                                                                                                                                                                                                                                                                                                                                                                                                                                                                                                                                                                                                                                                                                                                                                                                                                                                                                                                                                                                                                                                                                                                                                                                                                                                                                                                                                                                                                                                                                                                                                                                                                                                                                                                                                                                                                                                                    | 44  | HELIANTHEMUM NUMMULARIUM 'RED DRAGON'<br>RED DRAGON SUNROSE | 6" POT                                          |

| FER                                                              |                         | OTES SCHEDULE                                                                                                                |               | BY                                         |                                                              |
|------------------------------------------------------------------|-------------------------|------------------------------------------------------------------------------------------------------------------------------|---------------|--------------------------------------------|--------------------------------------------------------------|
| <u>/IBOL</u>                                                     | DESCRIPTI               | ON DE                                                                                                                        | TAIL          |                                            |                                                              |
|                                                                  | NEW SOD I               | AWN AREA                                                                                                                     |               | DATE                                       |                                                              |
|                                                                  | CONCRETE                | E MOW EDGE 4/L                                                                                                               | S-03          |                                            |                                                              |
|                                                                  | STEEL EDG               | GING 5/LS                                                                                                                    | S-03          |                                            |                                                              |
|                                                                  | QUANTITIE<br>AND 4"-12" | VE ROCK MULCH. 4" DEPTH OF EQUAL<br>S OF 2" MINUS WASHED DRAIN ROCK<br>WASHED RIVER ROCK AS AVAILABLE<br>WITH FILTER FABRIC. |               |                                            |                                                              |
|                                                                  | 18" HT. COI             | NC. SEATWALL 6/LS                                                                                                            | S-03          |                                            |                                                              |
|                                                                  | 18" HT. COI             | NC. PLANTER 7/L                                                                                                              | S-03          | SNO                                        |                                                              |
|                                                                  | CONC. PAT               | TIO SITTING AREA 8/LS                                                                                                        | S-03          |                                            |                                                              |
|                                                                  | EXISTING 1              | REE TO REMAIN                                                                                                                |               |                                            |                                                              |
|                                                                  | OPTIONAL                | SHADE ARBOR LS-                                                                                                              | 04            |                                            | 9                                                            |
| ]                                                                | NEW SIGN                | LOCATION. 9/L                                                                                                                | S-03          |                                            | <b>NCE</b><br>VICES<br>LACEY, WA 98516                       |
| ]                                                                | EXISTING [              | DRAINAGE CATCH BASIN                                                                                                         |               |                                            | NC<br>CES<br>DEV, W.                                         |
| 6' BENCH, SURFACE MOUNT, COORDINATE TYPE<br>AND COLOR WITH OWNER |                         |                                                                                                                              |               |                                            | KLLIZ<br>ING SER<br>SUITE 200,<br>0.352.1465<br>LIANCE.COM   |
| CHE                                                              | DULE                    |                                                                                                                              | 0175          | -                                          |                                                              |
| )                                                                | QTY<br>10               | BOTANICAL / COMMON NAMEABELIA X GRANDIFLORA 'HOPLEYS'MISS LEMON™ GLOSSY ABELIA                                               | SIZE<br>2 GAL |                                            | SCJAL P<br>CONSULT<br>8730 TALLON LANE NE,<br>P: 36<br>SCJAL |
| )                                                                | 4                       | AZALEA X 'ROBLED'<br>ENCORE AZALEA                                                                                           | 2 GAL         |                                            |                                                              |
| Ý                                                                | 24                      | BERBERIS THUNBERGII 'NCBT2'<br>SUNJOY NEO BARBERRY                                                                           | 2 GAL         |                                            |                                                              |
| ۲.۴۰<br>۲.۳۶                                                     | 7                       | JUNIPERUS CONFERTA 'BLUE PACIFIC'<br>SHORE JUNIPER                                                                           | 3 GAL         | -                                          | RТУ                                                          |
| }                                                                | 130                     | LONICERA PILEATA<br>PRIVET HONEYSUCKLE                                                                                       | 1 GAL         | LAN                                        | ROPERTY<br>/enue<br>DN 98321                                 |
|                                                                  | 12                      | MAHONIA EURYBRACTEATA 'SOFT CARESS<br>SOFT CARESS MAHONIA                                                                    | 3 GAL         | APE PL                                     | <b>XARY PI</b><br>RIVER AV<br>SHINGTO                        |
|                                                                  | 74                      | PACHYSANDRA TERMINALIS 'SILVER EDGE'<br>JAPANESE SPURGE                                                                      | 6" POT        | ANDSCAPE                                   | CKLEY LIBRARY F<br>123 SOUTH RIVER A<br>BUCKLEY, WASHINGT    |
| Ì                                                                | 2                       | PICEA PUNGENS 'GLOBOSA'<br>DWARF GLOBE BLUE SPRUCE                                                                           | 5 GAL         |                                            | BUCKLEY I<br>123 SO<br>BUCKLEY                               |
|                                                                  | 5                       | PINUS MUGO 'PUMILLO'<br>DWARF MUGO PINE                                                                                      | 5 GAL         | -<br>نيز                                   |                                                              |
| 3                                                                | 34                      | PRUNUS LAUROCERASUS 'MOUNT VERNON<br>MOUNT VERNON LAUREL                                                                     | ' 2 GAL       | HEET TIT                                   | PROJECT NAME                                                 |
| 3                                                                | 5                       | PRUNUS LAUROCERASUS 'OTTO LUYKEN'<br>OTTO LUYKEN LAUREL                                                                      | 5 GAL         | SEAL:                                      | WASHING<br>WASHING<br>B.GLANG<br>CON                         |
| }                                                                | 13                      | ROSA X 'NOA83100B'<br>SCARLET CARPET ROSE                                                                                    | 2 GAL         |                                            |                                                              |
| No.                                                              | 13                      | SORBARIA SORBIFOLIA 'SEM'<br>SEM FALSE SPIRAEA                                                                               | 1 GAL         |                                            | NDSCAPE AR                                                   |
| GRASS                                                            | ES QTY<br>18            | BOTANICAL / COMMON NAME<br>HELICTOTRICHON SEMPERVIRENS<br>BLUE OAT GRASS                                                     | SIZE<br>1 GAL | DESIGNER:<br>A. VOS<br>DRAWN BY:<br>A. VOS |                                                              |
| M Ada                                                            | 7                       | PENNISETUM ALOPECUROIDES 'KARLEY<br>ROSE'<br>KARLEY ROSE FOUNTAIN GRASS                                                      | 1 GAL         | APPROVED B<br>J. GLAN<br>DATE:<br>SEPTEM   | DER                                                          |
|                                                                  | QTY                     | BOTANICAL / COMMON NAME                                                                                                      | SIZE          | JOB NO:                                    | IBER 2023                                                    |
|                                                                  | 14                      | HEMEROCALLIS X 'ROSY RETURNS'<br>ROSY RETURNS DAYLILY                                                                        | 1 GAL         |                                            | E NO:<br>393 X-LS                                            |
|                                                                  | 21                      | SEDUM SIEBOLDII<br>BLUE CREEPING SEDUM                                                                                       | 6" POT        | - DRAWING NO<br>SHEET NO:                  | LS-01<br>1 of 6                                              |
|                                                                  | 1                       |                                                                                                                              | •             |                                            |                                                              |