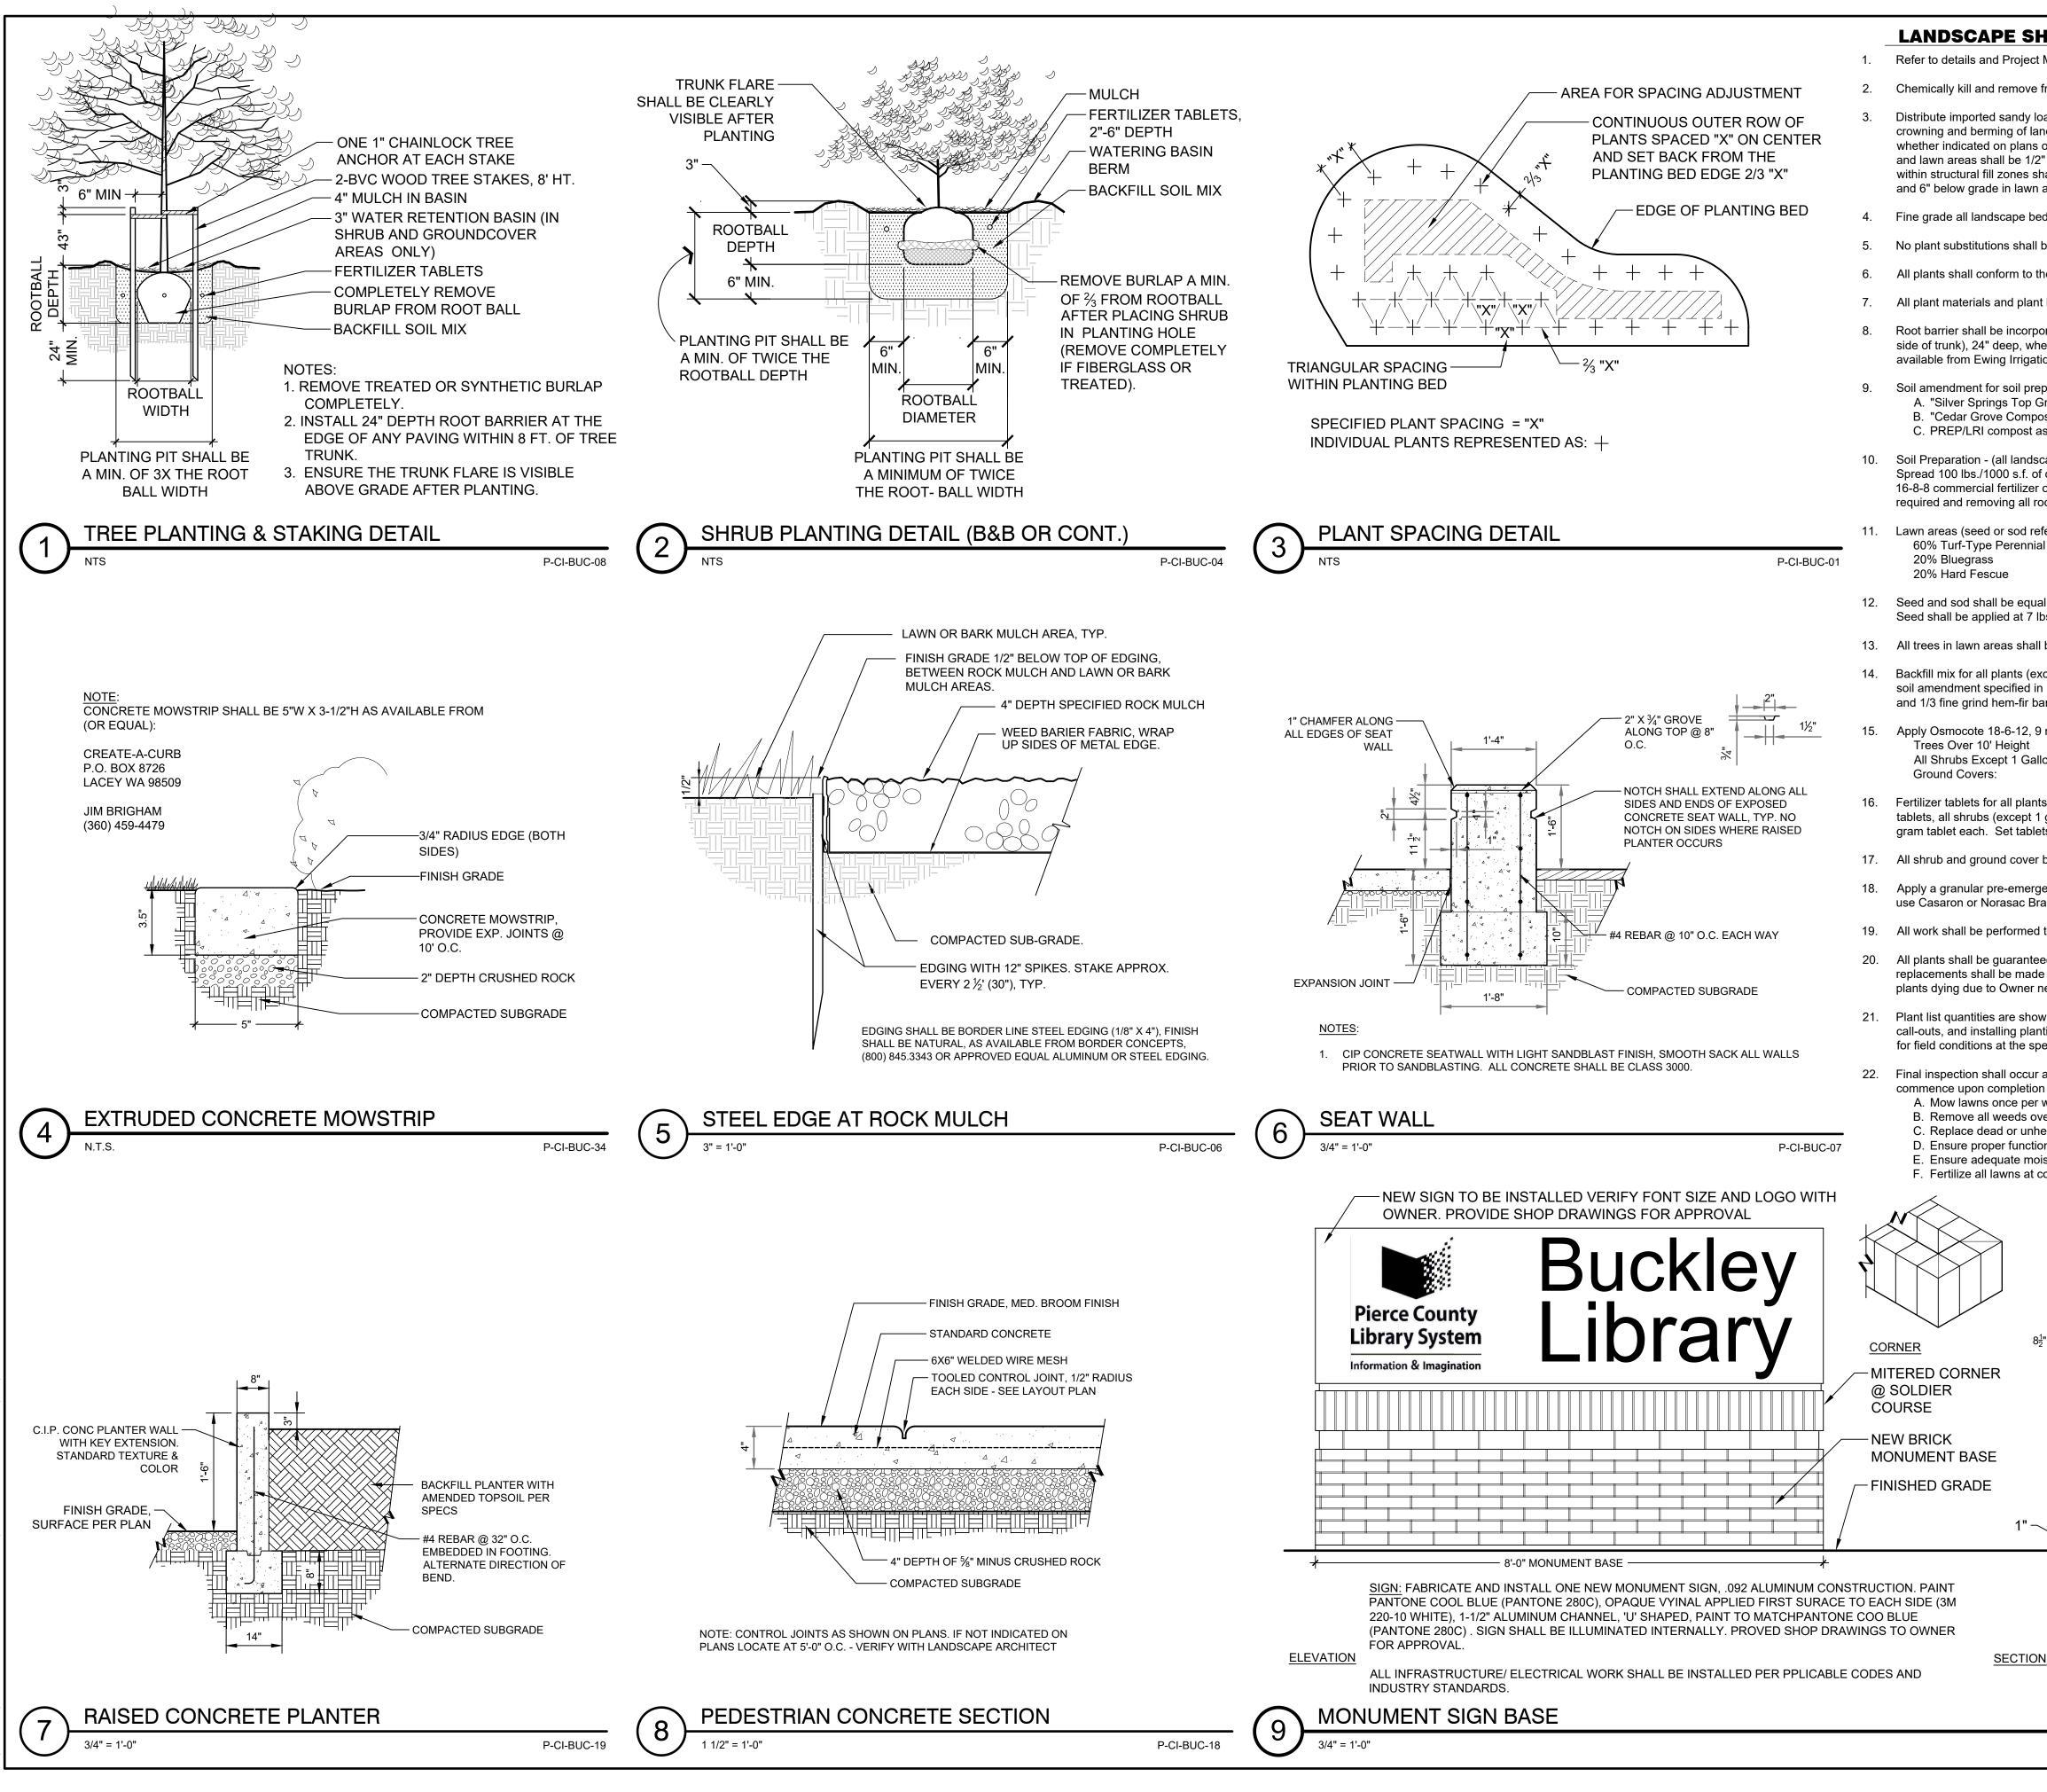

)3, 2023 3: 40:16pm – User trent.grantham ?0JECTS\6534 PIERCE COUNTY LIBRARY SYSTEM\23-000393 BUCKLEY LIBRARY\CAD\\_23-00

| IEET NOTES                                                                                                                                                                                                                                                                                                                                                                                                                                                                                                                                                                                                              |                  |                  |                   |                            |                         |
|-------------------------------------------------------------------------------------------------------------------------------------------------------------------------------------------------------------------------------------------------------------------------------------------------------------------------------------------------------------------------------------------------------------------------------------------------------------------------------------------------------------------------------------------------------------------------------------------------------------------------|------------------|------------------|-------------------|----------------------------|-------------------------|
| Manual for additional information.                                                                                                                                                                                                                                                                                                                                                                                                                                                                                                                                                                                      | ₽                |                  |                   |                            |                         |
| rom site all existing weeds and vegetation not shown to remain on plans.                                                                                                                                                                                                                                                                                                                                                                                                                                                                                                                                                |                  |                  |                   |                            |                         |
| am topsoil (approved by the Landscape Architect) in areas shown and at depths indicated for<br>adscape areas, and backfill of retaining walls (if required). All landscape areas shall receive topsoil,<br>or not, so that finish grades of all shrub beds shall be 2" below tops of adjacent curbs and pavement,<br>' below tops of adjacent curbs and pavement. Structural fill areas: Any landscape areas occurring<br>all have said structural fill materials excavated to a depth of 12" below finish grades in shrub areas<br>areas, and replaced with specified topsoil. Dispose of excavated material off site. | DATE             |                  |                   |                            |                         |
| ds prior to planting operations.                                                                                                                                                                                                                                                                                                                                                                                                                                                                                                                                                                                        |                  |                  |                   |                            |                         |
| be permitted without prior approval of Landscape Architect/Owner.                                                                                                                                                                                                                                                                                                                                                                                                                                                                                                                                                       |                  |                  |                   |                            |                         |
| ne latest edition of the American Standard for Nursery Stock.                                                                                                                                                                                                                                                                                                                                                                                                                                                                                                                                                           |                  |                  |                   |                            |                         |
| locations shall be approved by the Landscape Architect prior to installation.                                                                                                                                                                                                                                                                                                                                                                                                                                                                                                                                           |                  |                  |                   |                            |                         |
| prated adjacent and parallel to paving, curb and sidewalk, a minimum of 15 linear feet (7.5' on either<br>ere any tree is within 8' of paving, curb or sidewalk. Root barrier shall be DeepRoot UB-24 as<br>on Products, 2901 S Tacoma Way, Tacoma, WA 98409 (253) 476-9530 or approved equal.                                                                                                                                                                                                                                                                                                                          |                  |                  |                   |                            |                         |
| paration and planting backfill shall be a screened 5/8" minus nitrified wood residual compost equal to:<br>rade Compost" brand compost as available from Corliss Resources Lake Tapps, WA (253) 279-9102.<br>st" brand compost as available from Cedar Grove Compost, Maple Valley, WA (877) 764-5748.<br>s available from Randles Sand and Gravel, Inc., Puyallup, WA (253) 537-6828.                                                                                                                                                                                                                                  | REVISIONS        |                  |                   |                            |                         |
| cape areas). Spread 9 c.y. of specified soil amendment per 1000 s.f. (approx. 3" depth) of area.<br>dolomite lime (in lawn areas only), 150 lbs./1000 s.f. of Agricultural Gypsum and 15 lbs./1000 s.f. of<br>over soil amendment. Roto-till all of the above to a 6"-8" depth and grade smooth, compacting as<br>icks, clods and debris.                                                                                                                                                                                                                                                                               | R                |                  |                   |                            |                         |
| Fer to plans) shall consist of one of the following turf types:<br>I Rye Grass Varieties 60% Turf-Type Perennial Rye Grass Varieties<br>40% Turf-Type Fescue                                                                                                                                                                                                                                                                                                                                                                                                                                                            |                  | I                | Щ                 | 'A 98516                   |                         |
| l to that as grown by Country Green Turf Farms; Olympia, WA or JB Instant Lawn, Redmond, WA.<br>os/1000 s.f. and include 10 lbs./1000 s.f. of United Horticulture 15-5-10 fertilizer in all lawn areas.<br>be planted in a 3' diameter circle of bed mulch.                                                                                                                                                                                                                                                                                                                                                             |                  |                  | LIANC<br>SERVICES | 0, LACEY, WA 985           | MC                      |
| cept Rhododendrons & Azaleas) shall be a blend of 1/3 existing site soil, 1/3 coarse sand, and 1/3<br>No. 9. Backfill mix for Rhododendrons and Azaleas shall consist of 2/3 above specified backfill mix<br>irk mulch.                                                                                                                                                                                                                                                                                                                                                                                                 |                  |                  |                   |                            | IALLIANCE.CC            |
| month slow release fertilizer over the surface of all plant pits at the following rates:<br>2 Cups Trees Under 10' Height: 1 Cup<br>ons: 1/2 Cup 1 Gallon Plants: 1/4 Cup<br>1/4 Cup                                                                                                                                                                                                                                                                                                                                                                                                                                    |                  | -                | CONSU             | ALLON LANE                 | SC                      |
| s shall be Agriform (20-10-5) 21 gram or 10 gram tablets distributed as follows: All trees: 4-21 gram gallons): 3-21 gram tablets, all 1 gallons: 1-21 gram tablet, all 2-1/4" and 4" pot ground covers: 1-10 ts directly next to rootball.                                                                                                                                                                                                                                                                                                                                                                             |                  | Ĺ                | ח                 | 8730 T <i>I</i>            |                         |
| beds shall receive a 2" depth (6 c.y. per 1000 s.f.) of "Fine Grind" hem/fir bark mulch as top dressing.                                                                                                                                                                                                                                                                                                                                                                                                                                                                                                                |                  |                  |                   |                            |                         |
| ent herbicide to all shrub and groundcover beds at the conclusion of the maintenance period. Do not ands.                                                                                                                                                                                                                                                                                                                                                                                                                                                                                                               |                  |                  |                   |                            |                         |
| to the satisfaction of the Landscape Architect/Owner.                                                                                                                                                                                                                                                                                                                                                                                                                                                                                                                                                                   |                  |                  |                   |                            |                         |
| ed for one full year from date of project acceptance. All replaced plants shall be re-guaranteed. All                                                                                                                                                                                                                                                                                                                                                                                                                                                                                                                   |                  |                  |                   |                            |                         |
| e within 21 days of receiving written notice from the Owner. Contractor shall not be responsible for eglect or vandalism, after the maintenance period.                                                                                                                                                                                                                                                                                                                                                                                                                                                                 | & SPECS          |                  | FRTV              | 21                         |                         |
| vn for reference only. Contractor is responsible for verifying all quantities in list with actual plan tings per the landscape plan. Groundcover and/or mass shrub quantities shall be adjusted as required ecified spacing.                                                                                                                                                                                                                                                                                                                                                                                            | ILS & SI         |                  |                   | AVENUE                     |                         |
| at the conclusion of a 60-day maintenance & plant establishment period. Maintenance period shall<br>of all landscape installation activities and shall include the following:<br>week.                                                                                                                                                                                                                                                                                                                                                                                                                                  | -ANDSCAPE DETAII |                  | ARV               | RIVER<br>SHING             |                         |
| er 1" in height.<br>ealthy plants.                                                                                                                                                                                                                                                                                                                                                                                                                                                                                                                                                                                      | о<br>Ш           |                  | a<br>a<br>a       | 123 SOUTH F<br>BUCKLEY, WA |                         |
| n of irrigation system.<br>sture is delivered to all landscape beds including non-irrigated areas.                                                                                                                                                                                                                                                                                                                                                                                                                                                                                                                      | μ                |                  |                   |                            | ļ                       |
| onclusion of maintenance and plant establishment period.                                                                                                                                                                                                                                                                                                                                                                                                                                                                                                                                                                | DSC              |                  | RI ICKI FV        | 123<br>123<br>3UCM         | $\overline{\mathbf{b}}$ |
|                                                                                                                                                                                                                                                                                                                                                                                                                                                                                                                                                                                                                         | AN               |                  |                   |                            |                         |
| NEW SIGN CABINET TO BE                                                                                                                                                                                                                                                                                                                                                                                                                                                                                                                                                                                                  |                  |                  |                   | 7                          |                         |
| TO BRICK BASE, PROVIDE<br>SHOP DRAWINGS FOR                                                                                                                                                                                                                                                                                                                                                                                                                                                                                                                                                                             | TITLE:           |                  | PROJECT NAME      |                            |                         |
| APPROVAL                                                                                                                                                                                                                                                                                                                                                                                                                                                                                                                                                                                                                | SHEET            |                  | PROJE             |                            |                         |
| " (3 COURSES) —                                                                                                                                                                                                                                                                                                                                                                                                                                                                                                                                                                                                         | SEAL:            | OF               | WAS               | S H I                      |                         |
| MITERED CORNER @<br>SOLDIER COURSE                                                                                                                                                                                                                                                                                                                                                                                                                                                                                                                                                                                      |                  | IL FRE           | ( B. GL           | ANDRON                     |                         |
|                                                                                                                                                                                                                                                                                                                                                                                                                                                                                                                                                                                                                         | 5                |                  |                   |                            | Ĩ                       |
| K-WEB REINF. ±8" (2                                                                                                                                                                                                                                                                                                                                                                                                                                                                                                                                                                                                     | •<br>LICE        | 10               |                   |                            | -<br>FCT                |
| (2) #4 REBAR TOP & BOTTOM                                                                                                                                                                                                                                                                                                                                                                                                                                                                                                                                                                                               | 10               | DLAN             | 5 EXP .           |                            |                         |
|                                                                                                                                                                                                                                                                                                                                                                                                                                                                                                                                                                                                                         | DESIGN           |                  |                   |                            | /                       |
|                                                                                                                                                                                                                                                                                                                                                                                                                                                                                                                                                                                                                         |                  |                  |                   |                            |                         |
| PROVIDE <sup>1</sup> / <sub>2</sub> " CONDUIT<br>THROUGH CENTER OF                                                                                                                                                                                                                                                                                                                                                                                                                                                                                                                                                      |                  | . VOS<br>VED BY: |                   |                            |                         |
| BRICK TO SIGN FOR<br>POWER TO SIGN.<br>CONNECT TO EXISTING                                                                                                                                                                                                                                                                                                                                                                                                                                                                                                                                                              | J.               | GLAND            |                   |                            |                         |
|                                                                                                                                                                                                                                                                                                                                                                                                                                                                                                                                                                                                                         | DATE:<br>S       | EPTEMB           | ER 2023           | }                          |                         |
| OUT, FIELD VERIFY                                                                                                                                                                                                                                                                                                                                                                                                                                                                                                                                                                                                       | JOB NC           | ):<br>3-000393   | }                 |                            |                         |
| CONC. FOOTING CONCER                                                                                                                                                                                                                                                                                                                                                                                                                                                                                                                | DRAWI            | NG FILE          | NO:               |                            |                         |
|                                                                                                                                                                                                                                                                                                                                                                                                                                                                                                                                                                                                                         | <br>DRAWII       |                  |                   |                            |                         |
|                                                                                                                                                                                                                                                                                                                                                                                                                                                                                                                                                                                                                         | SHEET            |                  | _S-03             |                            |                         |
| P-CI-BUC-35                                                                                                                                                                                                                                                                                                                                                                                                                                                                                                                                                                                                             | JUICEI           |                  | OF                | 6                          |                         |