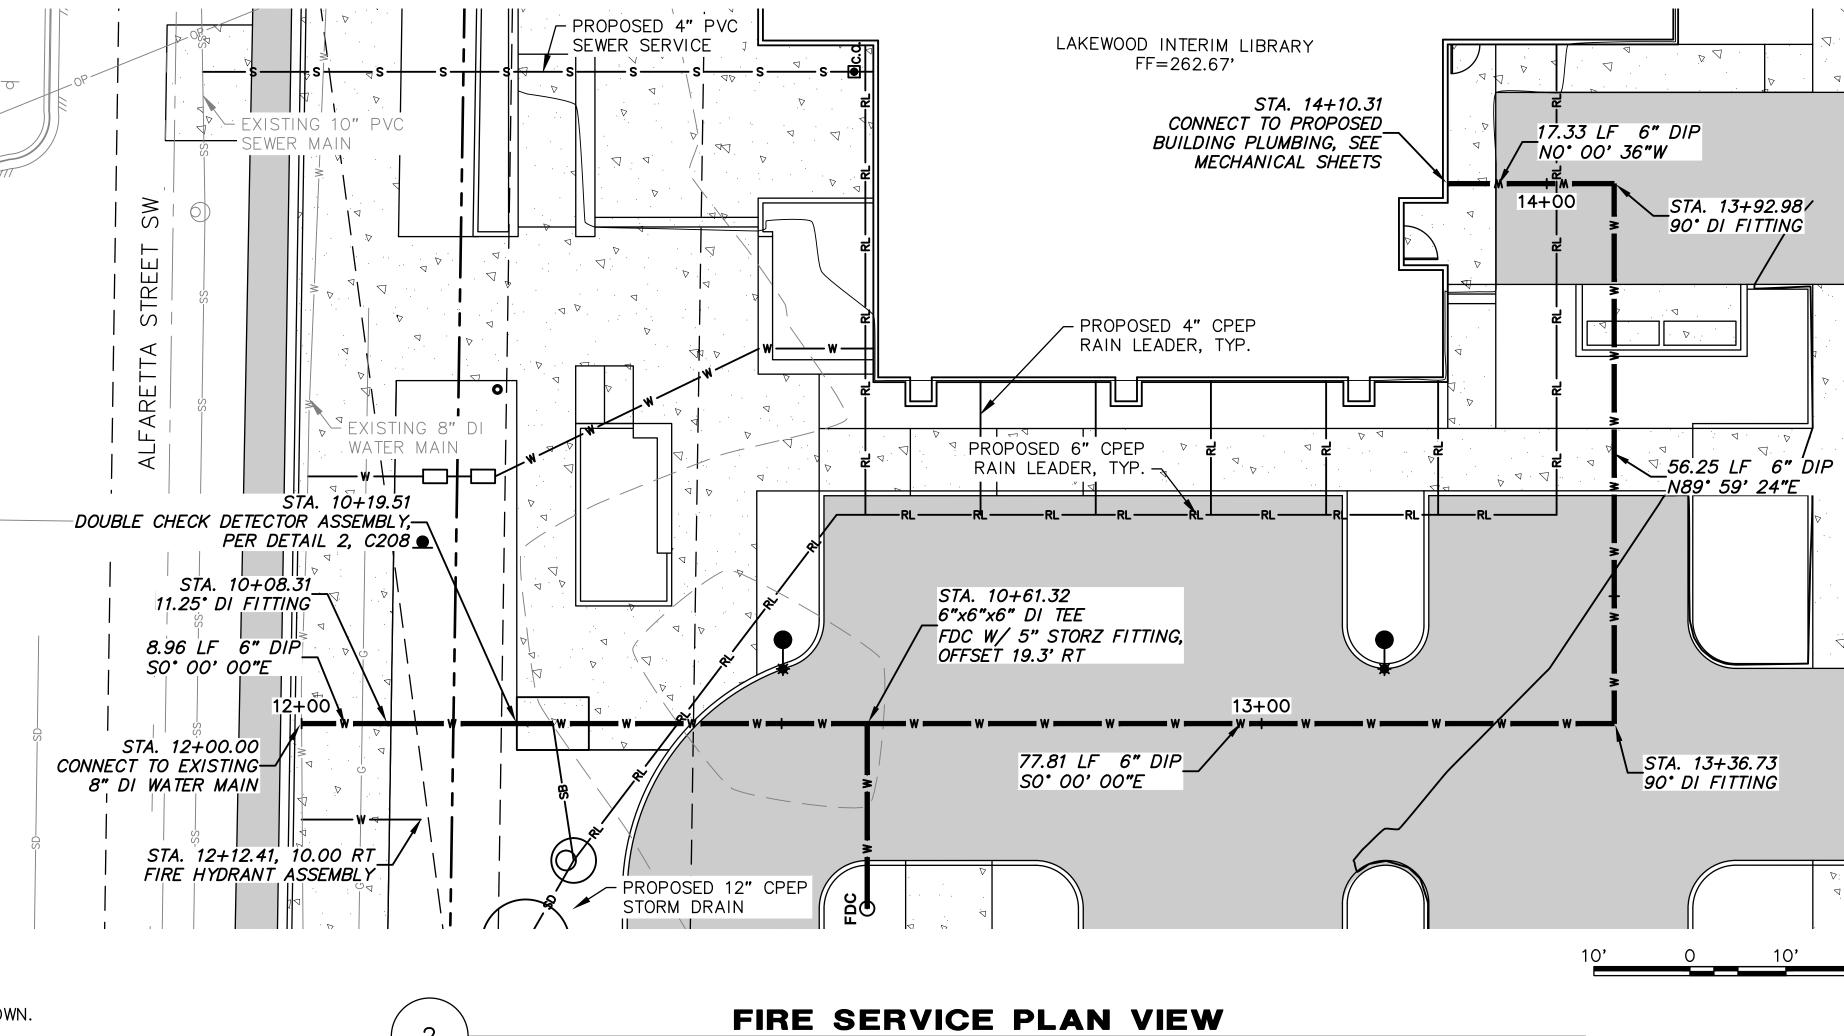

| <u>240</u><br>9+ | -90 10-       |
| ( |                  | DON           |
|   |                  |               |

| NOTES: |  |
|--------|--|

1. ELEVATION OF EXISTING WATER MAIN IS UNKNOWN. CONTRACTOR TO VERIFY BOP ELEVATIONS FOR ALL CONNECTION POINTS AND CROSSINGS. INFORM ENGINEER OF ANY DISCREPANCIES PRIOR TO CONSTRUCTION.







DOMESTIC WATER SERVICE PLAN VIEW SCALE: 1" = 10'

 $\square$ ω UILDING WORK

architecture design preservation

159 western avenue west, suite 486

seattle, washington 98119 office 206 775-8668

www.buildingwork.design

PROJECT LAKEWOOD INTERIM LIBRARY

LOCATION

PREPARED FOR

PIERCE COUNTY

LIBRARY SYSTEM REVESCO DATE

10202 Gravelly Lake Dr SW

Lakewood WA 98499

PROFESSIONAL STAMP





WATER PLAN & PROFILE - DOMESTIC WATER 8/4/2023

SITE BID SET

C302



SCALE: 1' = 10'

#### NOTES:

ELEVATION OF EXISTING WATER MAIN IS UNKNOWN.
 CONTRACTOR TO VERIFY BOP ELEVATIONS FOR ALL
 CONNECTION POINTS AND CROSSINGS. INFORM ENGINEER OF
 ANY DISCREPANCIES PRIOR TO CONSTRUCTION.



2

2

#### FIRE SERVICE PROFILE VIEW SCALE: 1' = 5'

|                                       |                                       |                                       |                                                                          |                           |                                                   | 280 |
|---------------------------------------|---------------------------------------|---------------------------------------|--------------------------------------------------------------------------|---------------------------|--------------------