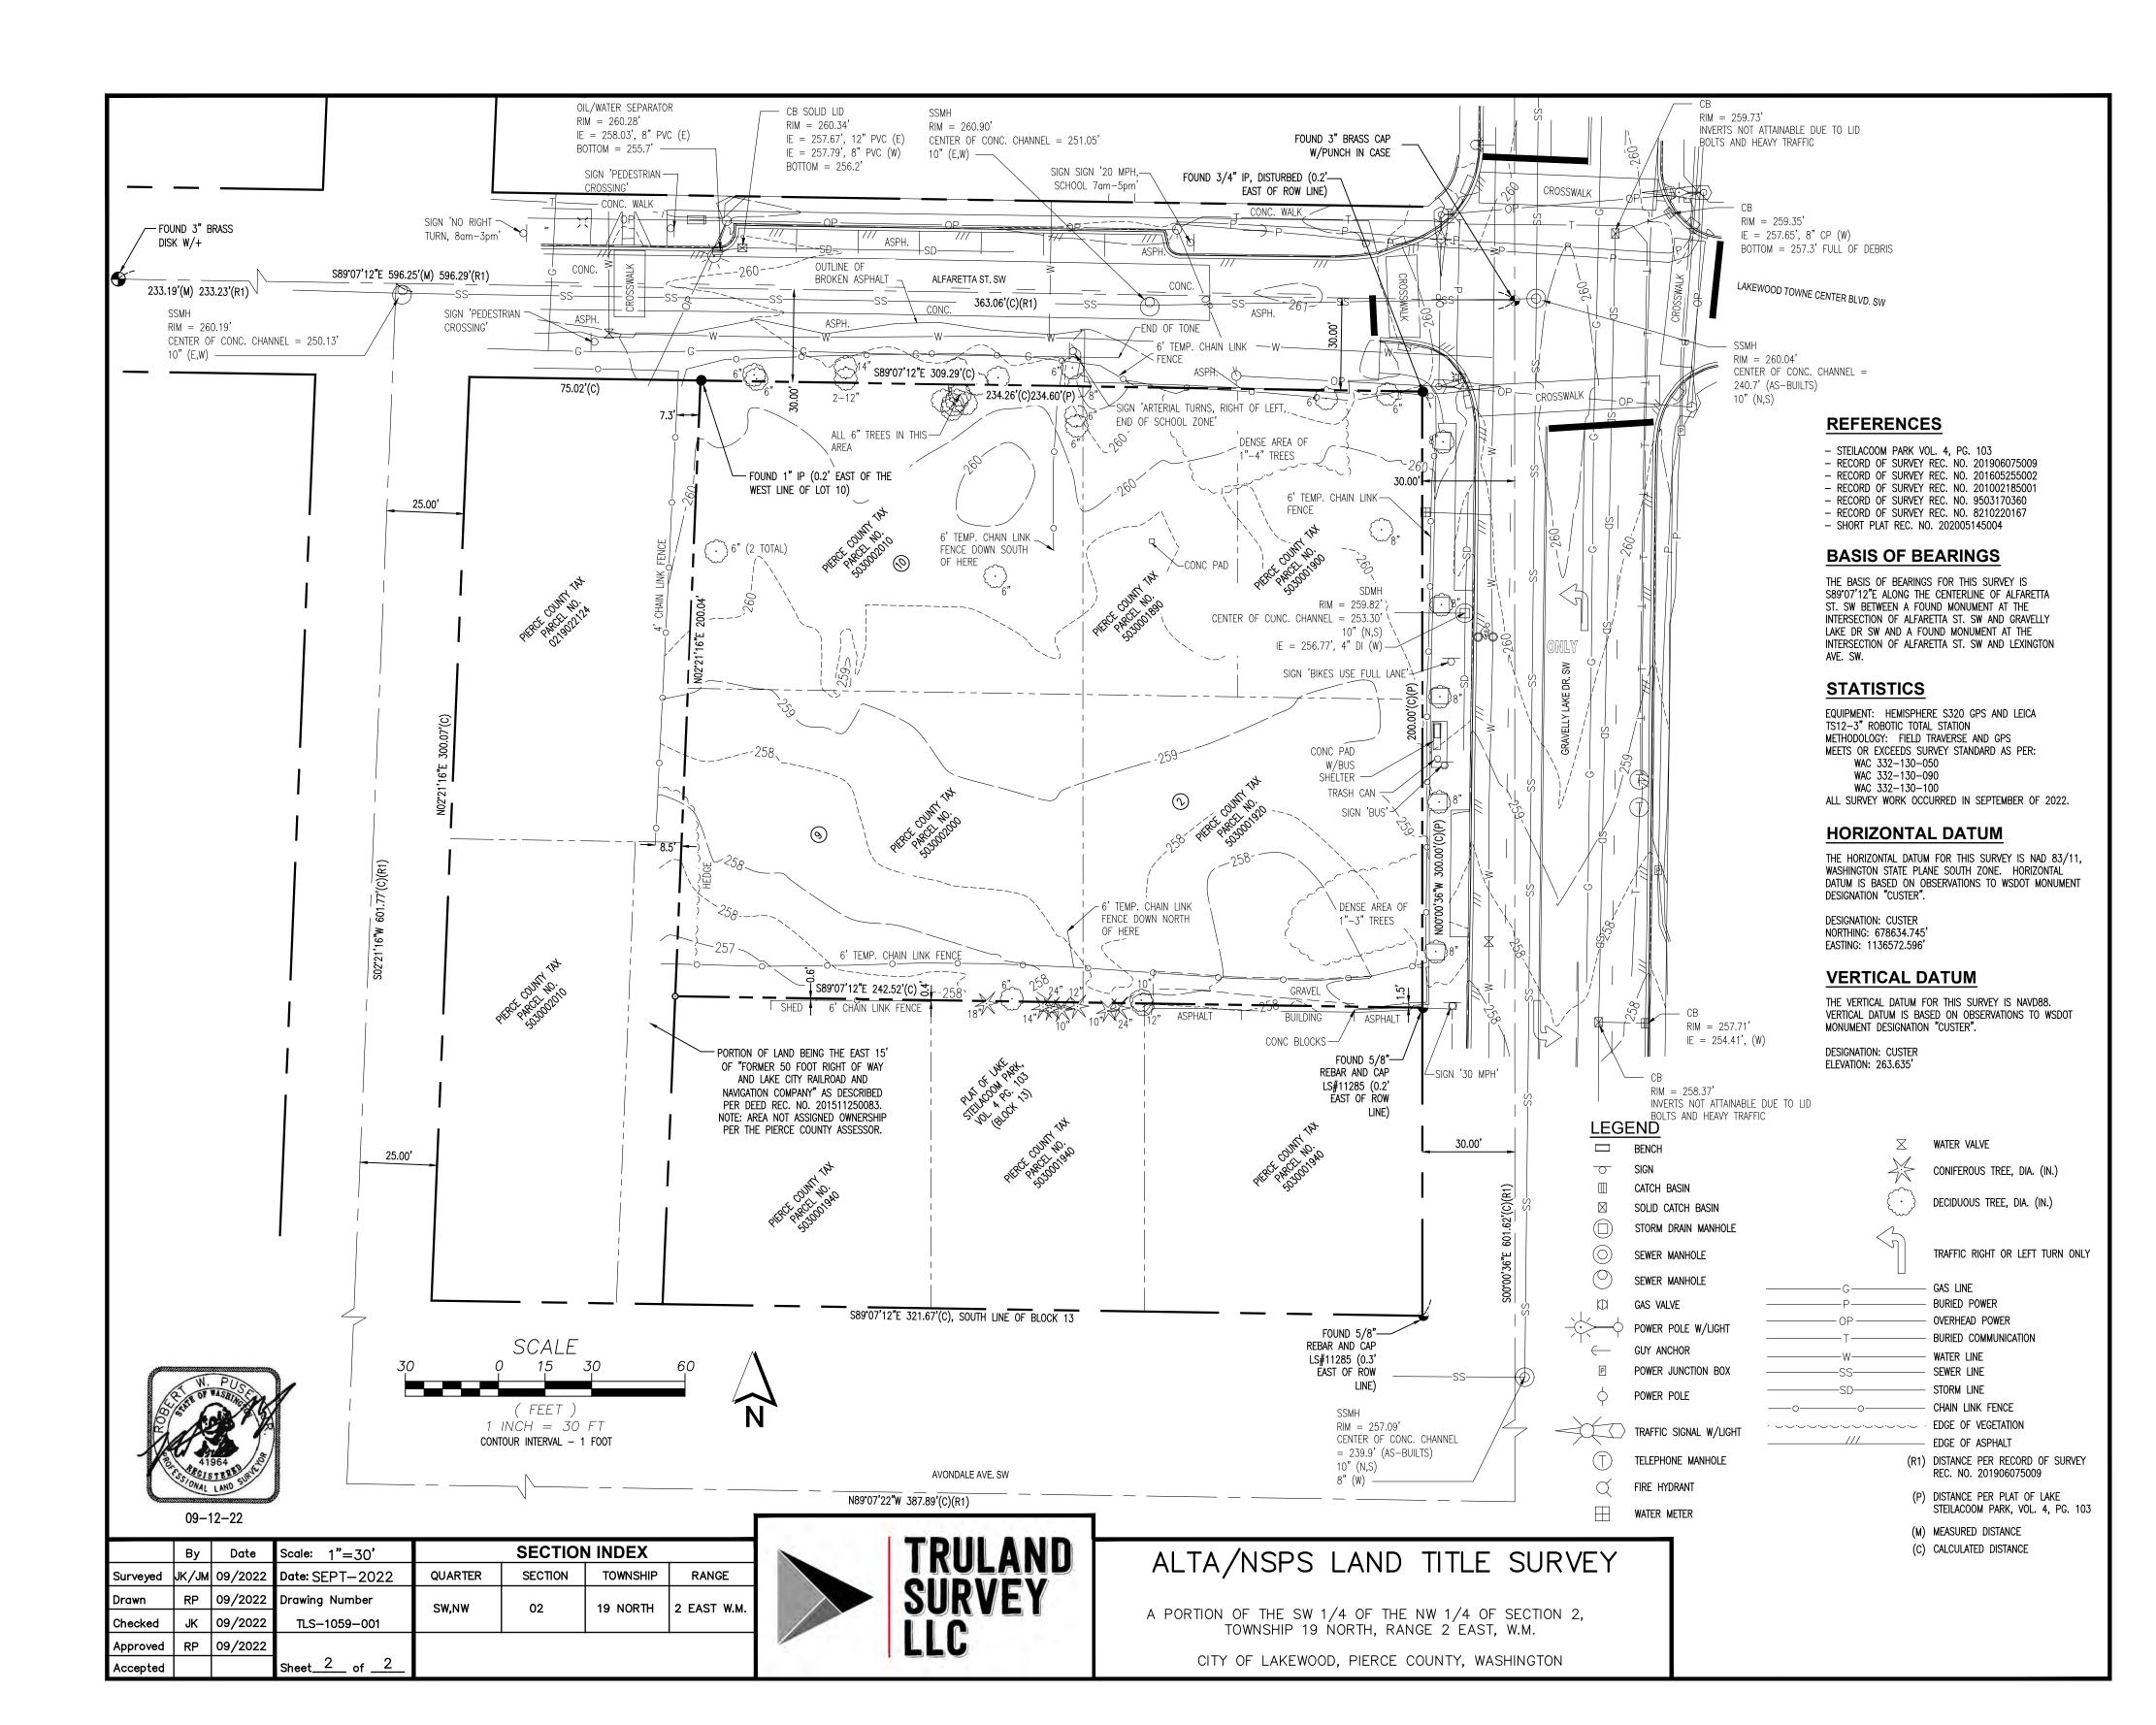

ERTIFY THAT THIS MAP OR PLAT AND THE SURVEY ON WHICH IT IS BASED WERE MADE IN ACCORDANCE WITH THE 2021 MINIMUM STANDARD DETAIL REQUIREMENTS FOR ALTA/NSPS LAND TITLE SURVEYS, JOINTLY ESTABLISHED AND ADOPTED BY ALTA AND NSPS, AND INCLUDES ITEMS 1, 2, 3, 4, 5, 8, 11(a), 11(b), 13, 14, AND 18 THEREOF.

non ROBERT W. PUSEY JR., PLS CERTIFICATE NO. 41964



# ALTA/NSPS LAND TITLE SURVEY

A PORTION OF THE SW 1/4 OF THE NW 1/4 OF SECTION 2, TOWNSHIP 19 NORTH, RANGE 2 EAST, W.M. CITY OF LAKEWOOD, PIERCE COUNTY, WASHINGTON

TRULAND Survey LLC

#### AUDITOR'S CERTIFICATE

 FILED FOR RECORD THIS \_\_\_\_\_ DAY OF \_\_\_\_\_ 2022,

 AT \_\_\_\_\_ M. IN BOOK \_\_\_\_\_ OF SURVEYS AT PAGE \_\_\_\_\_

 AT THE REQUEST OF TRULAND SURVEY, LLC.

 COUNTY AUDITOR \_\_\_\_\_\_

 AUDITOR'S FILE NO. \_\_\_\_\_\_



#### **OWNER'S FREE CONSENT STATEMENT** THE UNDERSIGNED AGREE THAT THE BOUNDARY LINE ADJUSTMENT SET FORTH HEREIN IS MADE WITH THE FREE CONSENT AND IN ACCORDANCE WITH THE DESIRE OF THE OWNER. /-FOUND 3" BRASS DISK W/+ BETA – LAKEWOOD LLC ALFARETTA ST. SW \_ S89°07'12"E 596.25'(M) 596.29'(R1) 233.19'(M) 233.23'(R1) ACKNOWLEDGMENT S89°07'12"E 309.29'(C) 75.02'(C) 124.10′ STATE OF WASHINGTON 7.3 { SS. COUNTY OF PIERCE FOUND 1" IP (0.2' EAST OF THE ON THIS DAY PERSONALLY APPEARED BEFORE ME \_ , TO ME KNOWN \_25.00' TO BE THE INDIVIDUAL(S) DESCRIBED IN AND WHO EXECUTED THE WITHIN AND FOREGOING WEST LINE OF LOT 10) INSTRUMENT AND ACKNOWLEDGED SAID INSTRUMENT TO BE THE FREE AND VOLUNTARY ACT AND DEED OF SAID CORPORATION FOR THE PURPOSES THEREIN MENTIONED AND ON OATH STATED THAT THEY WERE AUTHORI