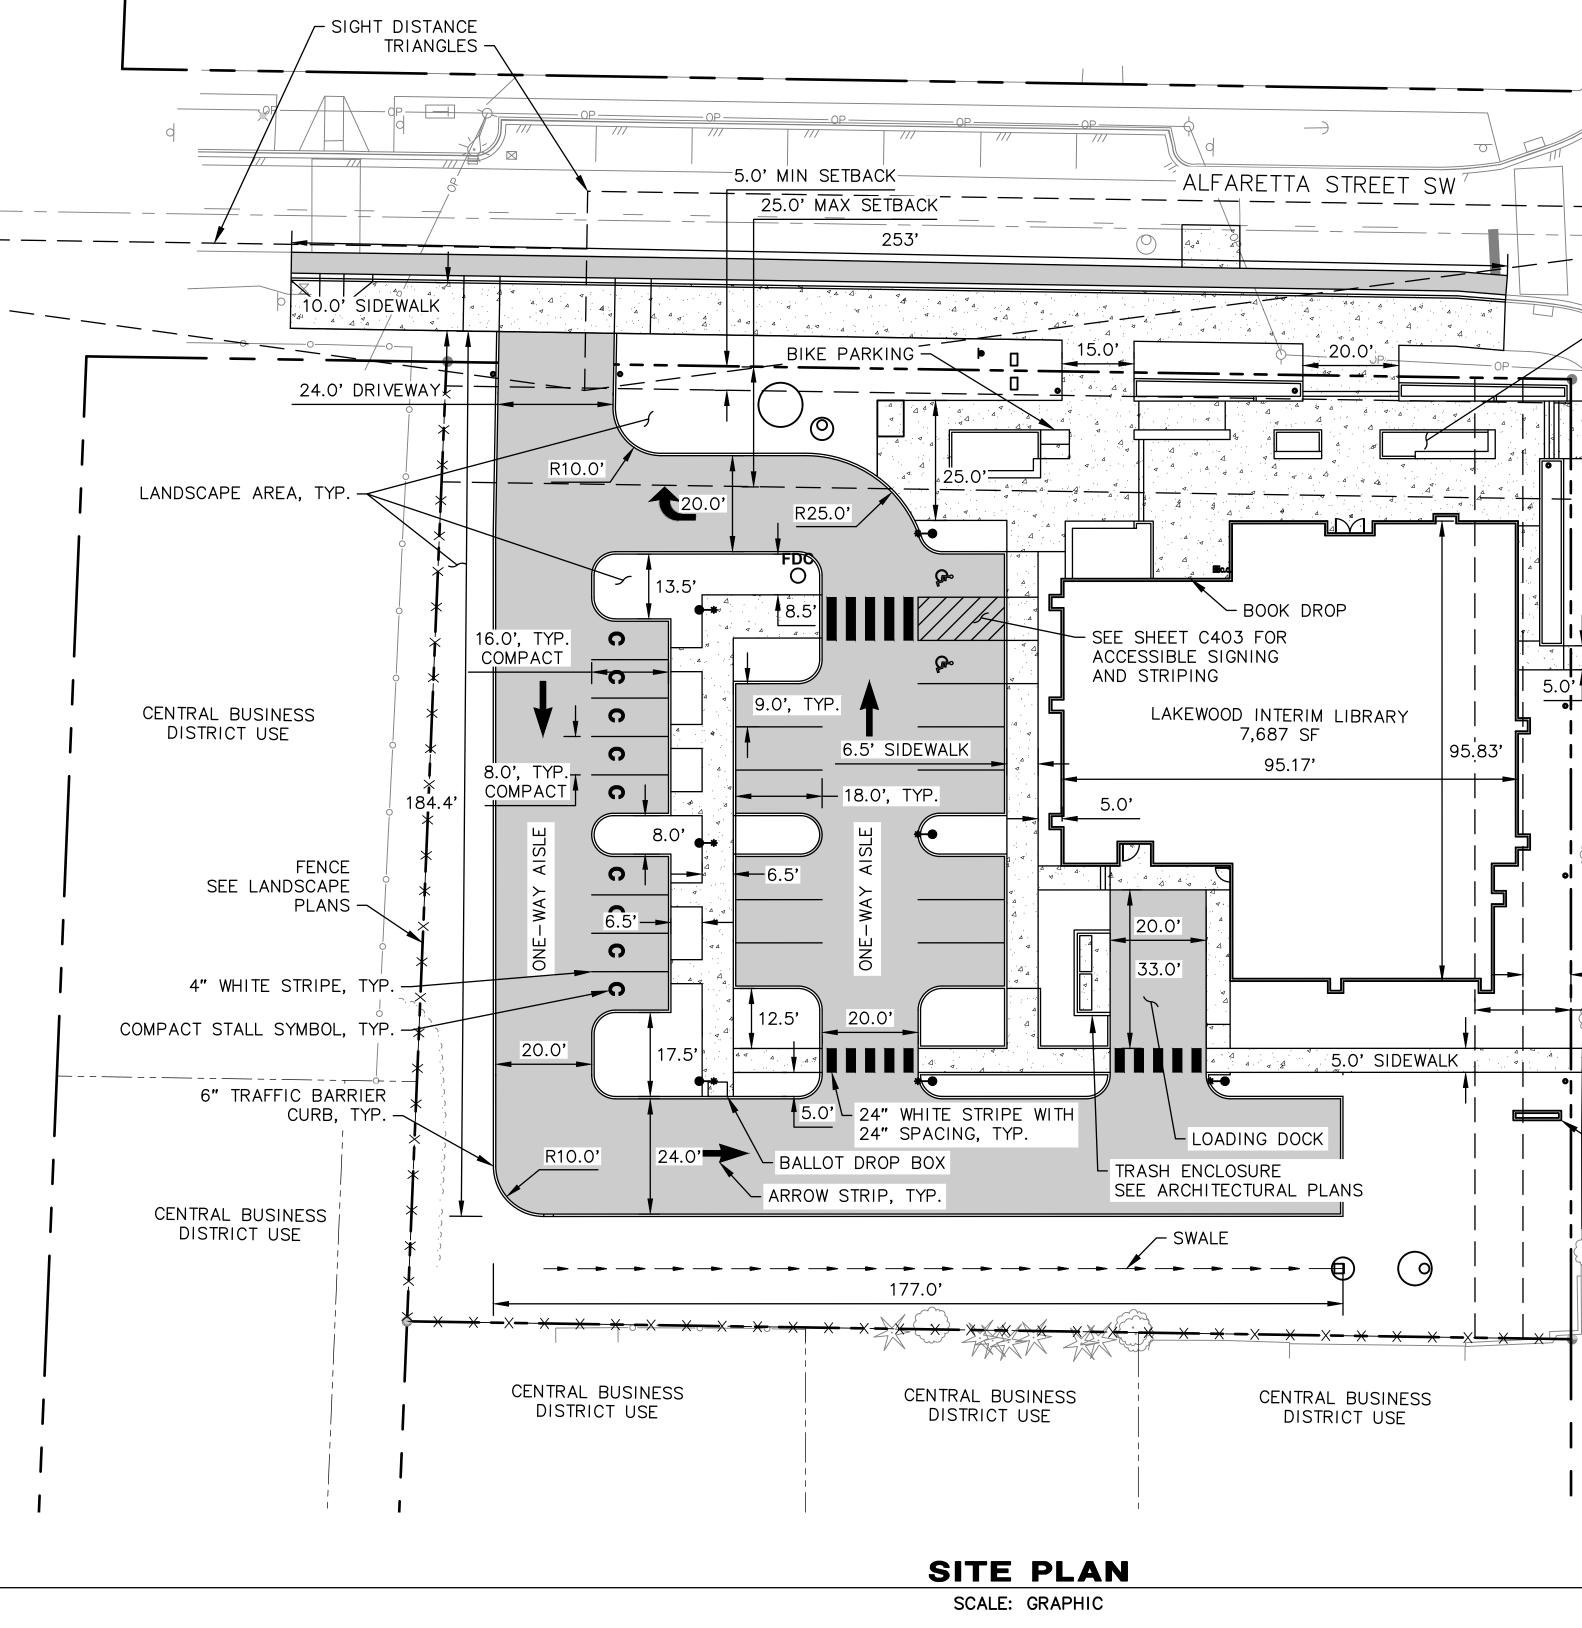

NCE OF ANY CERTIFICATE OF OCCUPANCY. ALL SIGNAGE SHALL BE IN ACCORDANCE WITH THE MUTCD.
- 5. SIDEWALKS, DRIVEWAYS, AND OTHER IMPROVEMENTS IDENTIFIED IN THE PRELIMINARY PLAT APPROVAL SHALL BE INSTALLED PRIOR TO FINAL PLAT APPROVAL UNLESS A FINANCIAL GUARANTEE HAS BEEN GRANTED FOR THE INSTALLATION OF SAID IMPROVEMENTS.
- 6. PRIOR TO ANY SIGN OR STRIPING INSTALLATION OR REMOVAL, THE CONTRACTOR SHALL CONTACT THE CITY TO ARRANGE FOR AN ON-SITE MEETING TO DISCUSS PLACEMENT AND UNIFORMITY.
- 7. NEW OR REVISED STOP SIGNS, YIELD SIGNS, AND TRAFFIC SIGNALS SHALL BE ADVANCE-WARNED USING THE PROCEDURE OUTLINED IN THE MUTCD. ADVANCE WARNING SIGNS AND FLAGS SHALL BE MAINTAINED BY INSTALLER FOR 30 DAYS AND THEN REMOVED.

SITE PLAN NOTES:

1. ALL RADII IS 5' FROM THE FACE OF CURB UNLESS OTHERWISE NOTED.



|                  | OP                                      | 0       | P     |
|------------------|-----------------------------------------|---------|-------|
|                  | )                                       |         |       |
| PLANS F          | CHITECTURAI<br>FOR CONCRE<br>S, AND WAL | TE PLAZ | ZA, 🖗 |
|                  |                                         |         | P     |
|                  |                                         | ///     |       |
|                  | ONLY<br>S<br>S                          |         |       |
| 20.0' MAX SETBAC |                                         |         |       |
|                  |                                         | SHEETS  | Ρ     |
|                  |                                         |