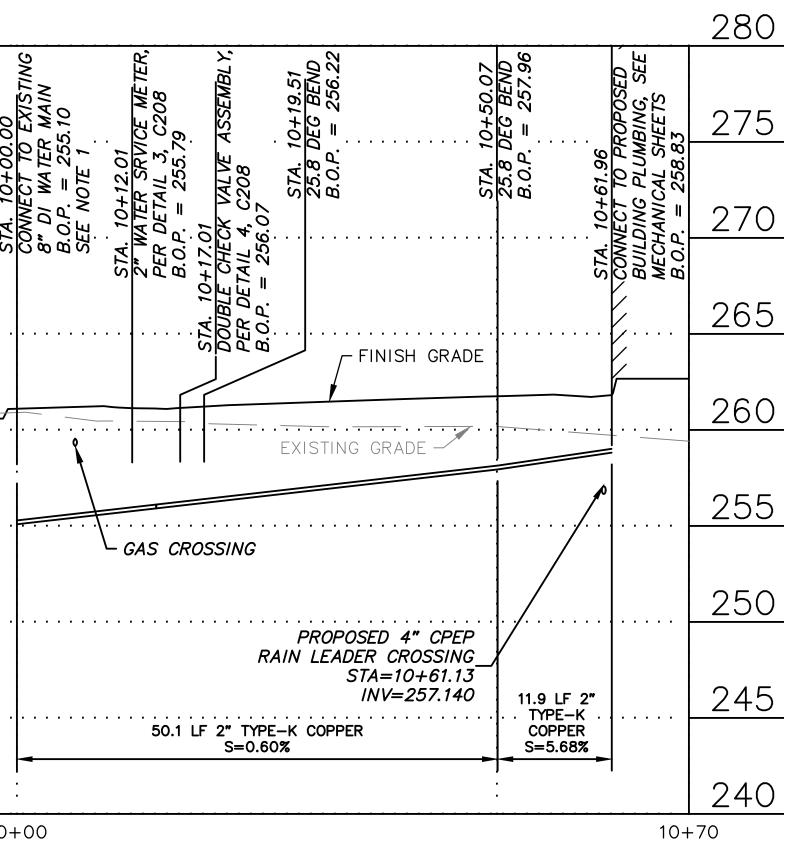

UNTY LIBRARY SYSTEM

PROFESSIONAL STAMP



UTILITY PLAN

8/4/2023

SITE BID SET C301



|   | 280              |               |
|---|------------------|---------------|
|   | 275              |               |
|   | 270              | STA. 10+00.00 |
|   | 265              |               |
|   | 260              |               |
|   | 255              |               |
|   | 250              |               |
|   | 245              |               |
|   | <u>240</u><br>9+ | -90 10-       |
| ( |                  | DON           |
|   |                  |               |

| NOTES: |  |
|--------|--|

1. ELEVATION OF EXISTING WATER MAIN IS UNKNOWN. CONTRACTOR TO VERIFY BOP ELEVATIONS FOR ALL CONNECTION POINTS AND CROSSINGS. INFORM ENGINEER OF ANY DISCREPANCIES PRIOR TO CONSTRUCTION.







DOMESTIC WATER SERVICE PLAN VIEW SCALE: 1" = 10'

 $\square$ ω UILDING WORK

architecture design preservation

159 western avenue west, suite 486

seattle, washington 98119 office 206 775-8668

www.buildingwork.design

PROJECT LAKEWOOD INTERIM LIBRARY

LOCATION

PREPARED FOR

PIERCE COUNTY

LIBRARY SYSTEM REVESCO DATE

10202 Gravelly Lake Dr SW

Lakewood WA 98499

PROFESSIONAL STAMP





WATER PLAN & PROFILE - DOMESTIC WATER 8/4/2023

SITE BID SET

C302



SCALE: 1' = 10'

#### NOTES:

ELEVATION OF EXISTING WATER MAIN IS UNKNOWN.
 CONTRACTOR TO VERIFY BOP ELEVATIONS FOR ALL
 CONNECTION POINTS AND CROSSINGS. INFORM ENGINEER OF
 ANY DISCREPANCIES PRIOR TO CONSTRUCTION.



2

2

#### FIRE SERVICE PROFILE VIEW SCALE: 1' = 5'

|                                       |