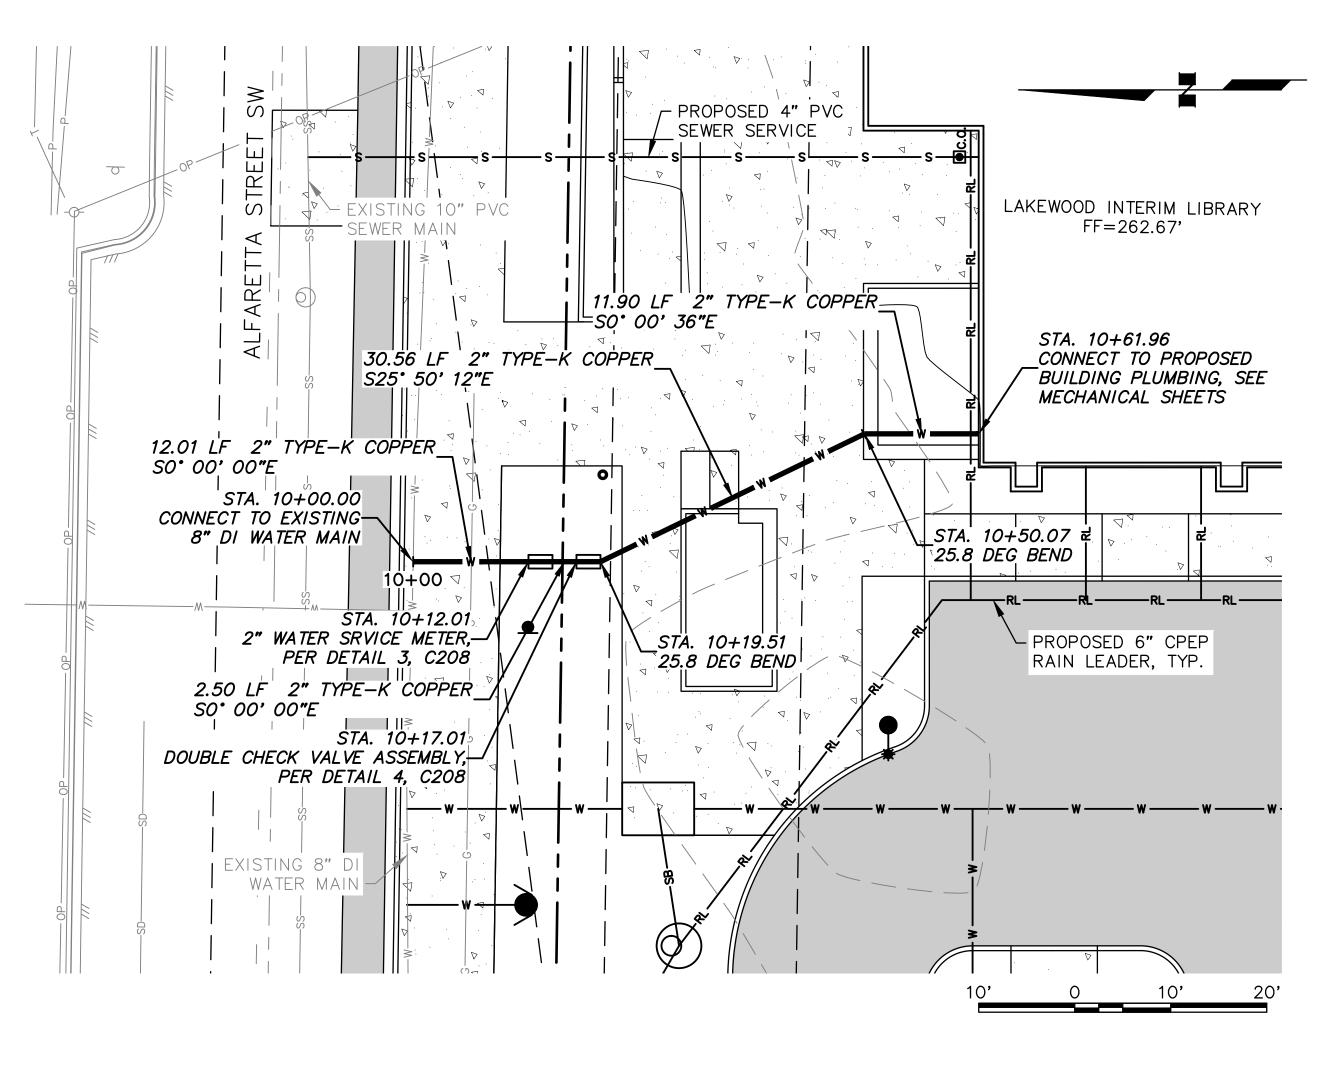

r>CONTROL PLAN<br>SECTION AND N<br>& NOTES<br>8/4/2023                                                                        | -<br>J -      |

SITE BID SET



NOTES:

1. ELEVATION OF EXISTING WATER MAIN IS UNKNOWN. CONTRACTOR TO VERIFY BOP ELEVATIONS FOR ALL CONNECTION POINTS AND CROSSINGS. INFORM ENGINEER OF ANY DISCREPANCIES PRIOR TO CONSTRUCTION.

| 20' | 0 | 20' | 40' |
|-----|---|-----|-----|
|     |   |     |     |

JILDINGWORK PROJECT LAKEWOOD INTERIM LIBRARY

architecture

159 western avenue west, suite 486

seattle, washington 98119 office 206 775-8668

www.buildingwork.design

design preservation

 $\square$ 

ω

LOCATION 10202 Gravelly Lake Dr SW Lakewood WA 98499

#### PREPARED FOR PIERCE COUNTY LIBRARY SYSTEM

PROFESSIONAL STAMP



UTILITY PLAN

8/4/2023

SITE BID SET C301



|   | 280              |               |
|---|------------------|---------------|
|   | 275              |               |
|   | 270              | STA. 10+00.00 |
|   | 265              |               |
|   | 260              |               |
|   | 255              |               |
|   | 250              |               |
|   | 245              |               |
|   | <u>240</u><br>9+ | -90 10-       |
| ( |                  | DON           |
|   |                  |               |

| NOTES: |  |
|--------|--|

1. ELEVATION OF EXISTING WATER MAIN IS UNKNOWN. CONTRACTOR TO VERIFY BOP ELEVATIONS FOR ALL CONNECTION POINTS AND CROSSINGS. INFORM ENGINEER OF ANY DISCREPANCIES PRIOR TO CONSTRUCTION.







DOMESTIC WATER SERVICE PLAN VIEW SCALE: 1" = 10'

 $\square$ ω UILDING WORK

archite