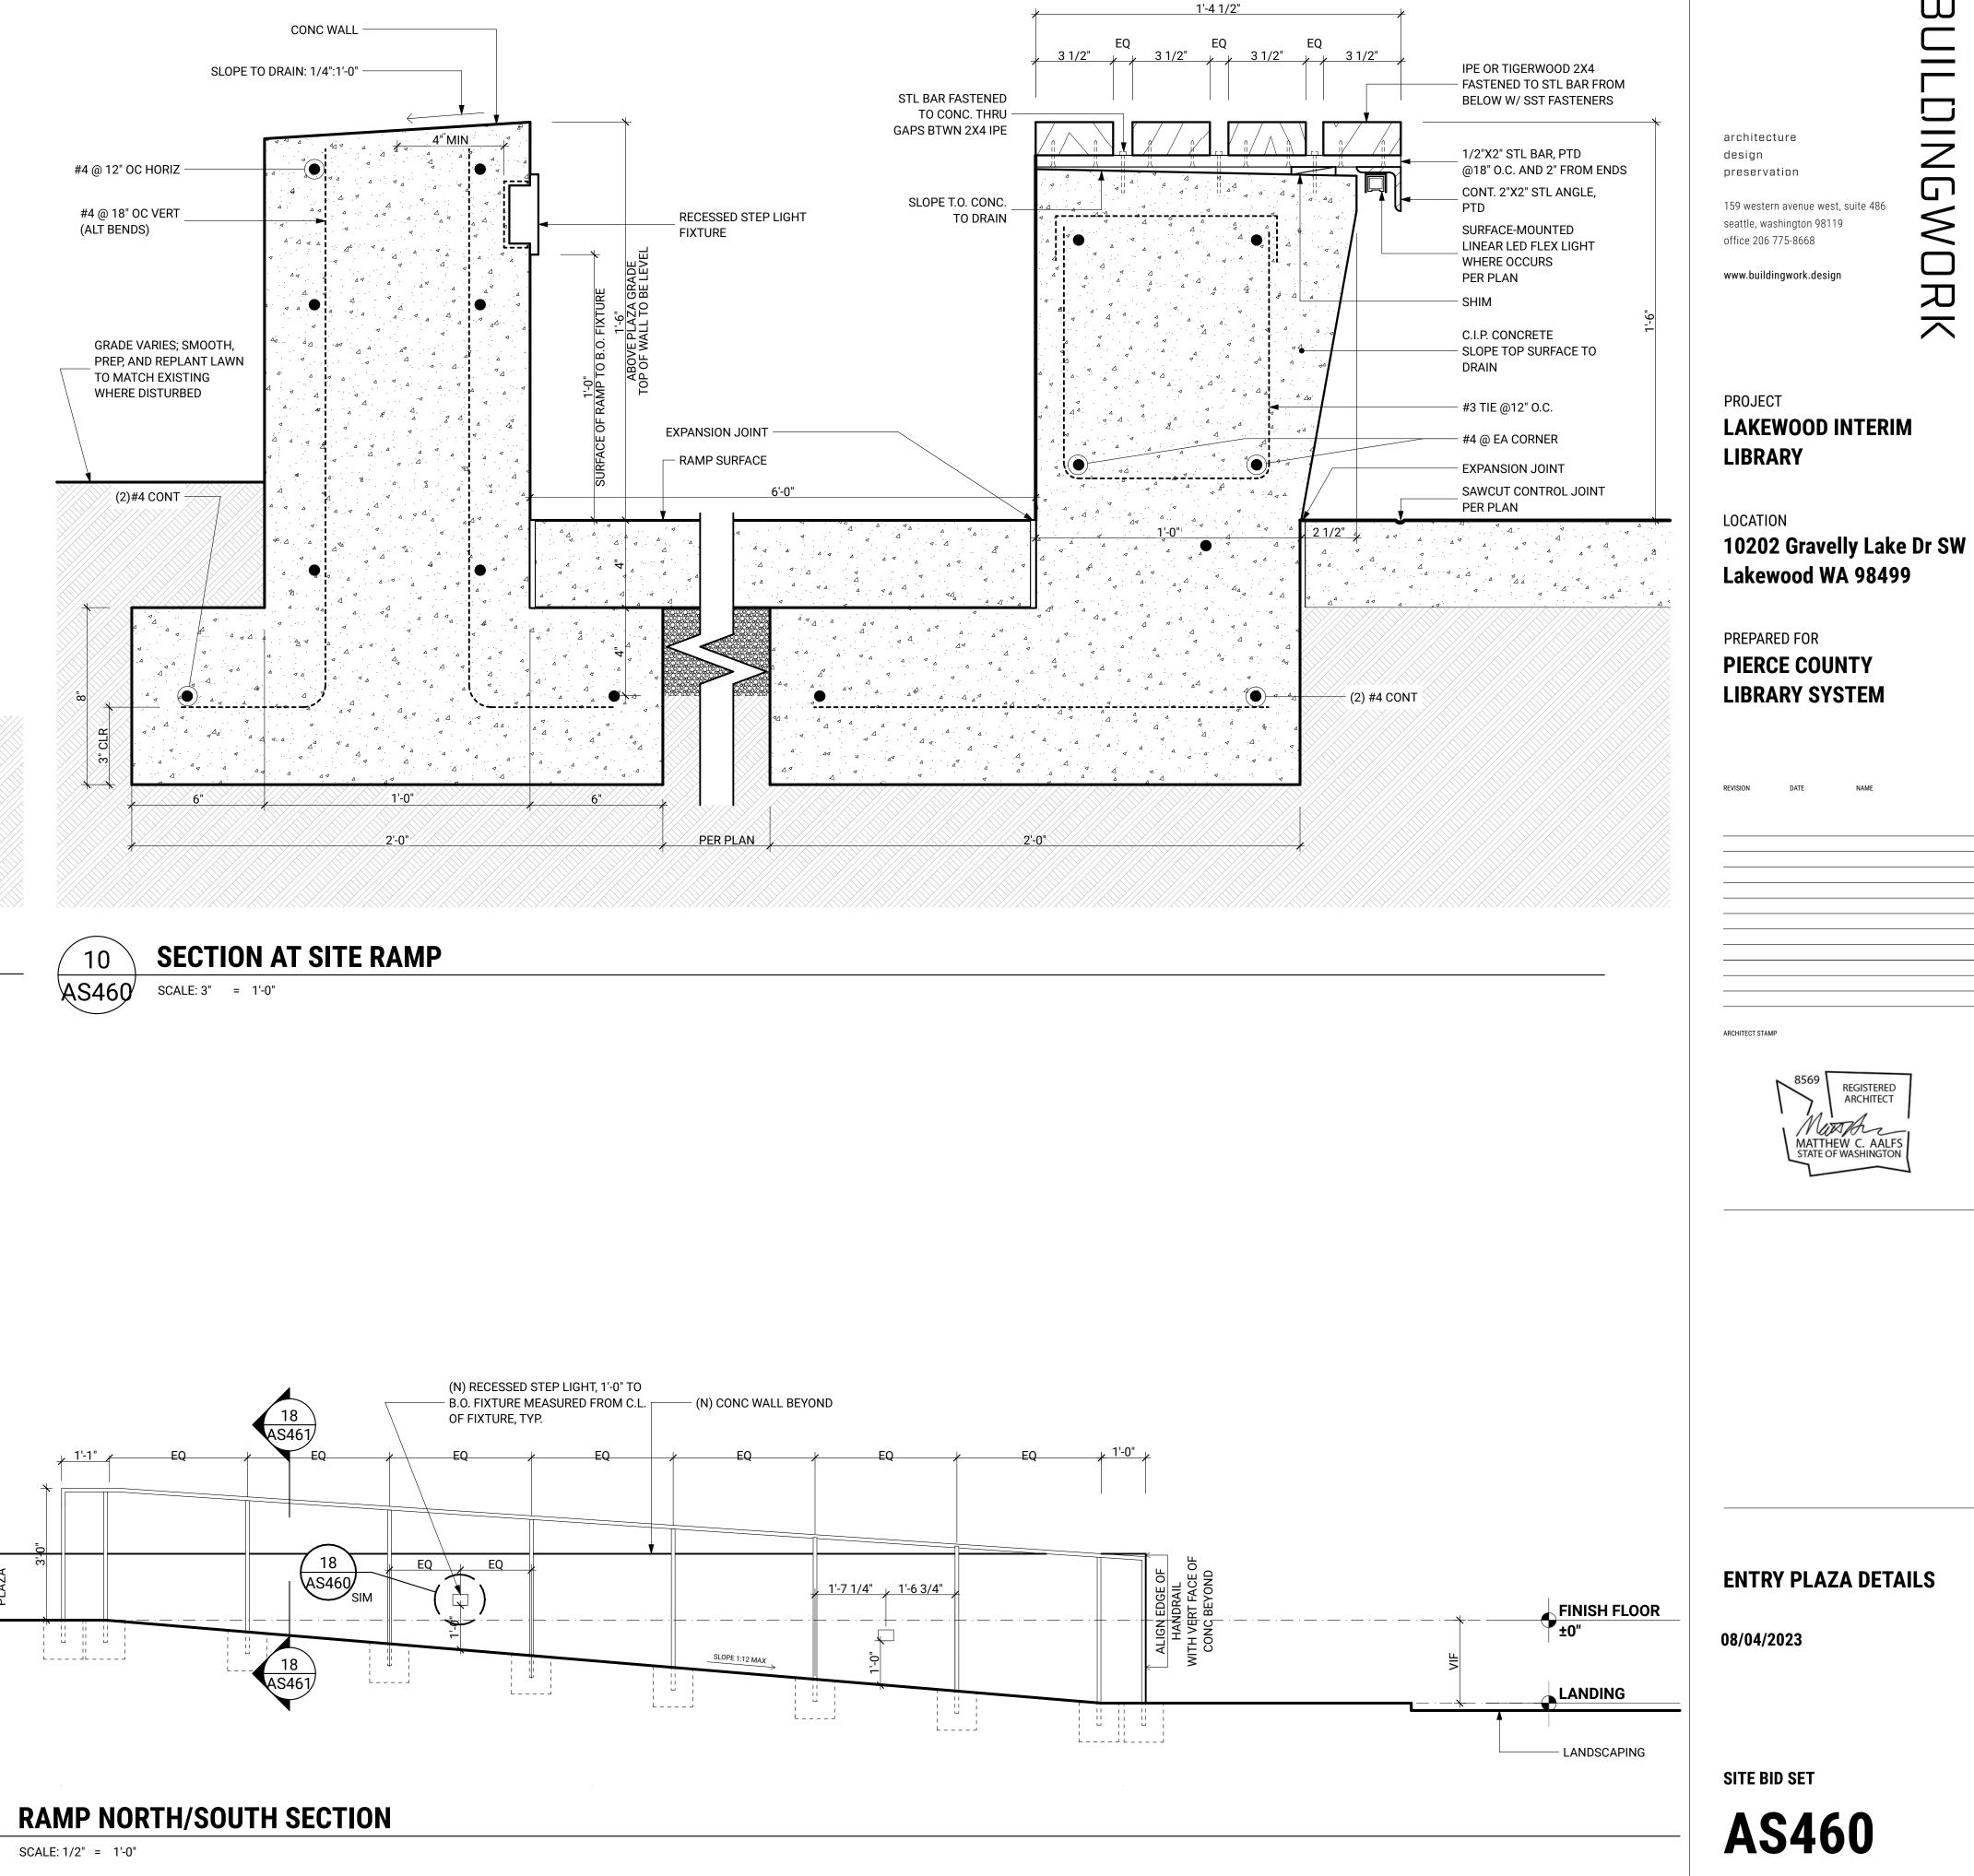

WNER AND PREFABRICATED BUILDING MANUFACTURER. UTILITY STUB-INS, FOOTINGS, FOUNDATION WALLS, AND ALL OTHER ELEMENTS REQUIRED FOR DELIVERY AND INSTALLATION OF PREFABRICATED BUILDING TO BE CONSTRUCTED FIRST. CONTRACTOR IS RESPONSIBLE FOR PROTECTING ANY COMPLETED SITEWORK OUTSIDE OF THE BUILDING FOOTPRINT DURING PREFABRICATED BUILDING INSTALLATION.









# LOADING DOCK ENLARGED PLAN 08/04/2023

SITE BID SET

**AS451** 

© 2023 BUILDINGWORK, LLC



#### PREPARED FOR **PIERCE COUNTY** LIBRARY SYSTEM

REVISION

ARCHITECT STAMP

LOCATION 10202 Gravelly Lake Dr SW Lakewood WA 98499

#### PROJECT LAKEWOOD INTERIM LIBRARY

www.buildingwork.design

159 western avenue west, suite 486 seattle, washington 98119 office 206 775-8668

architecture design preservation









# BENCH

SCALE: 3" = 1'-0"









AS460

DING  $\leq$ 











# **DETAIL AT CONCRETE STAIR**

# **PLAZA & LOADING DOCK** DETAILS 08/04/2023

SITE BID SET

**AS461** 

© 2023 BUILDINGWORK, LLC



ARCHITECT STAMP

#### PREPARED FOR **PIERCE COUNTY** LIBRARY SYSTEM

#### LOCATION 10202 Gravelly Lake Dr SW Lakewood WA 98499

#### PROJECT LAKEWOOD INTERIM LIBRARY

#### www.buildingwork.design

159 western avenue west, suite 486 seattle, washington 98119 office 206 775-8668

architecture design preservation J JILDING  $\leq$ ORK







# **ILLUMINATED MONUMENT SIGN - SECTION**

**LIGHT POLE CONCRETE BASE - SECTION** 

5

AS462 SCALE: 3" = 1'-0"

Lakewood WA 98499 PREPARED FOR

**PIERCE COUNTY** 

LIBRARY SYSTEM

REVISION

ARCHITECT STAMP

8569

REGISTERED ARCHITECT

MATTHEW C. AALFS STATE OF WASHINGTON

LOCATION 1020