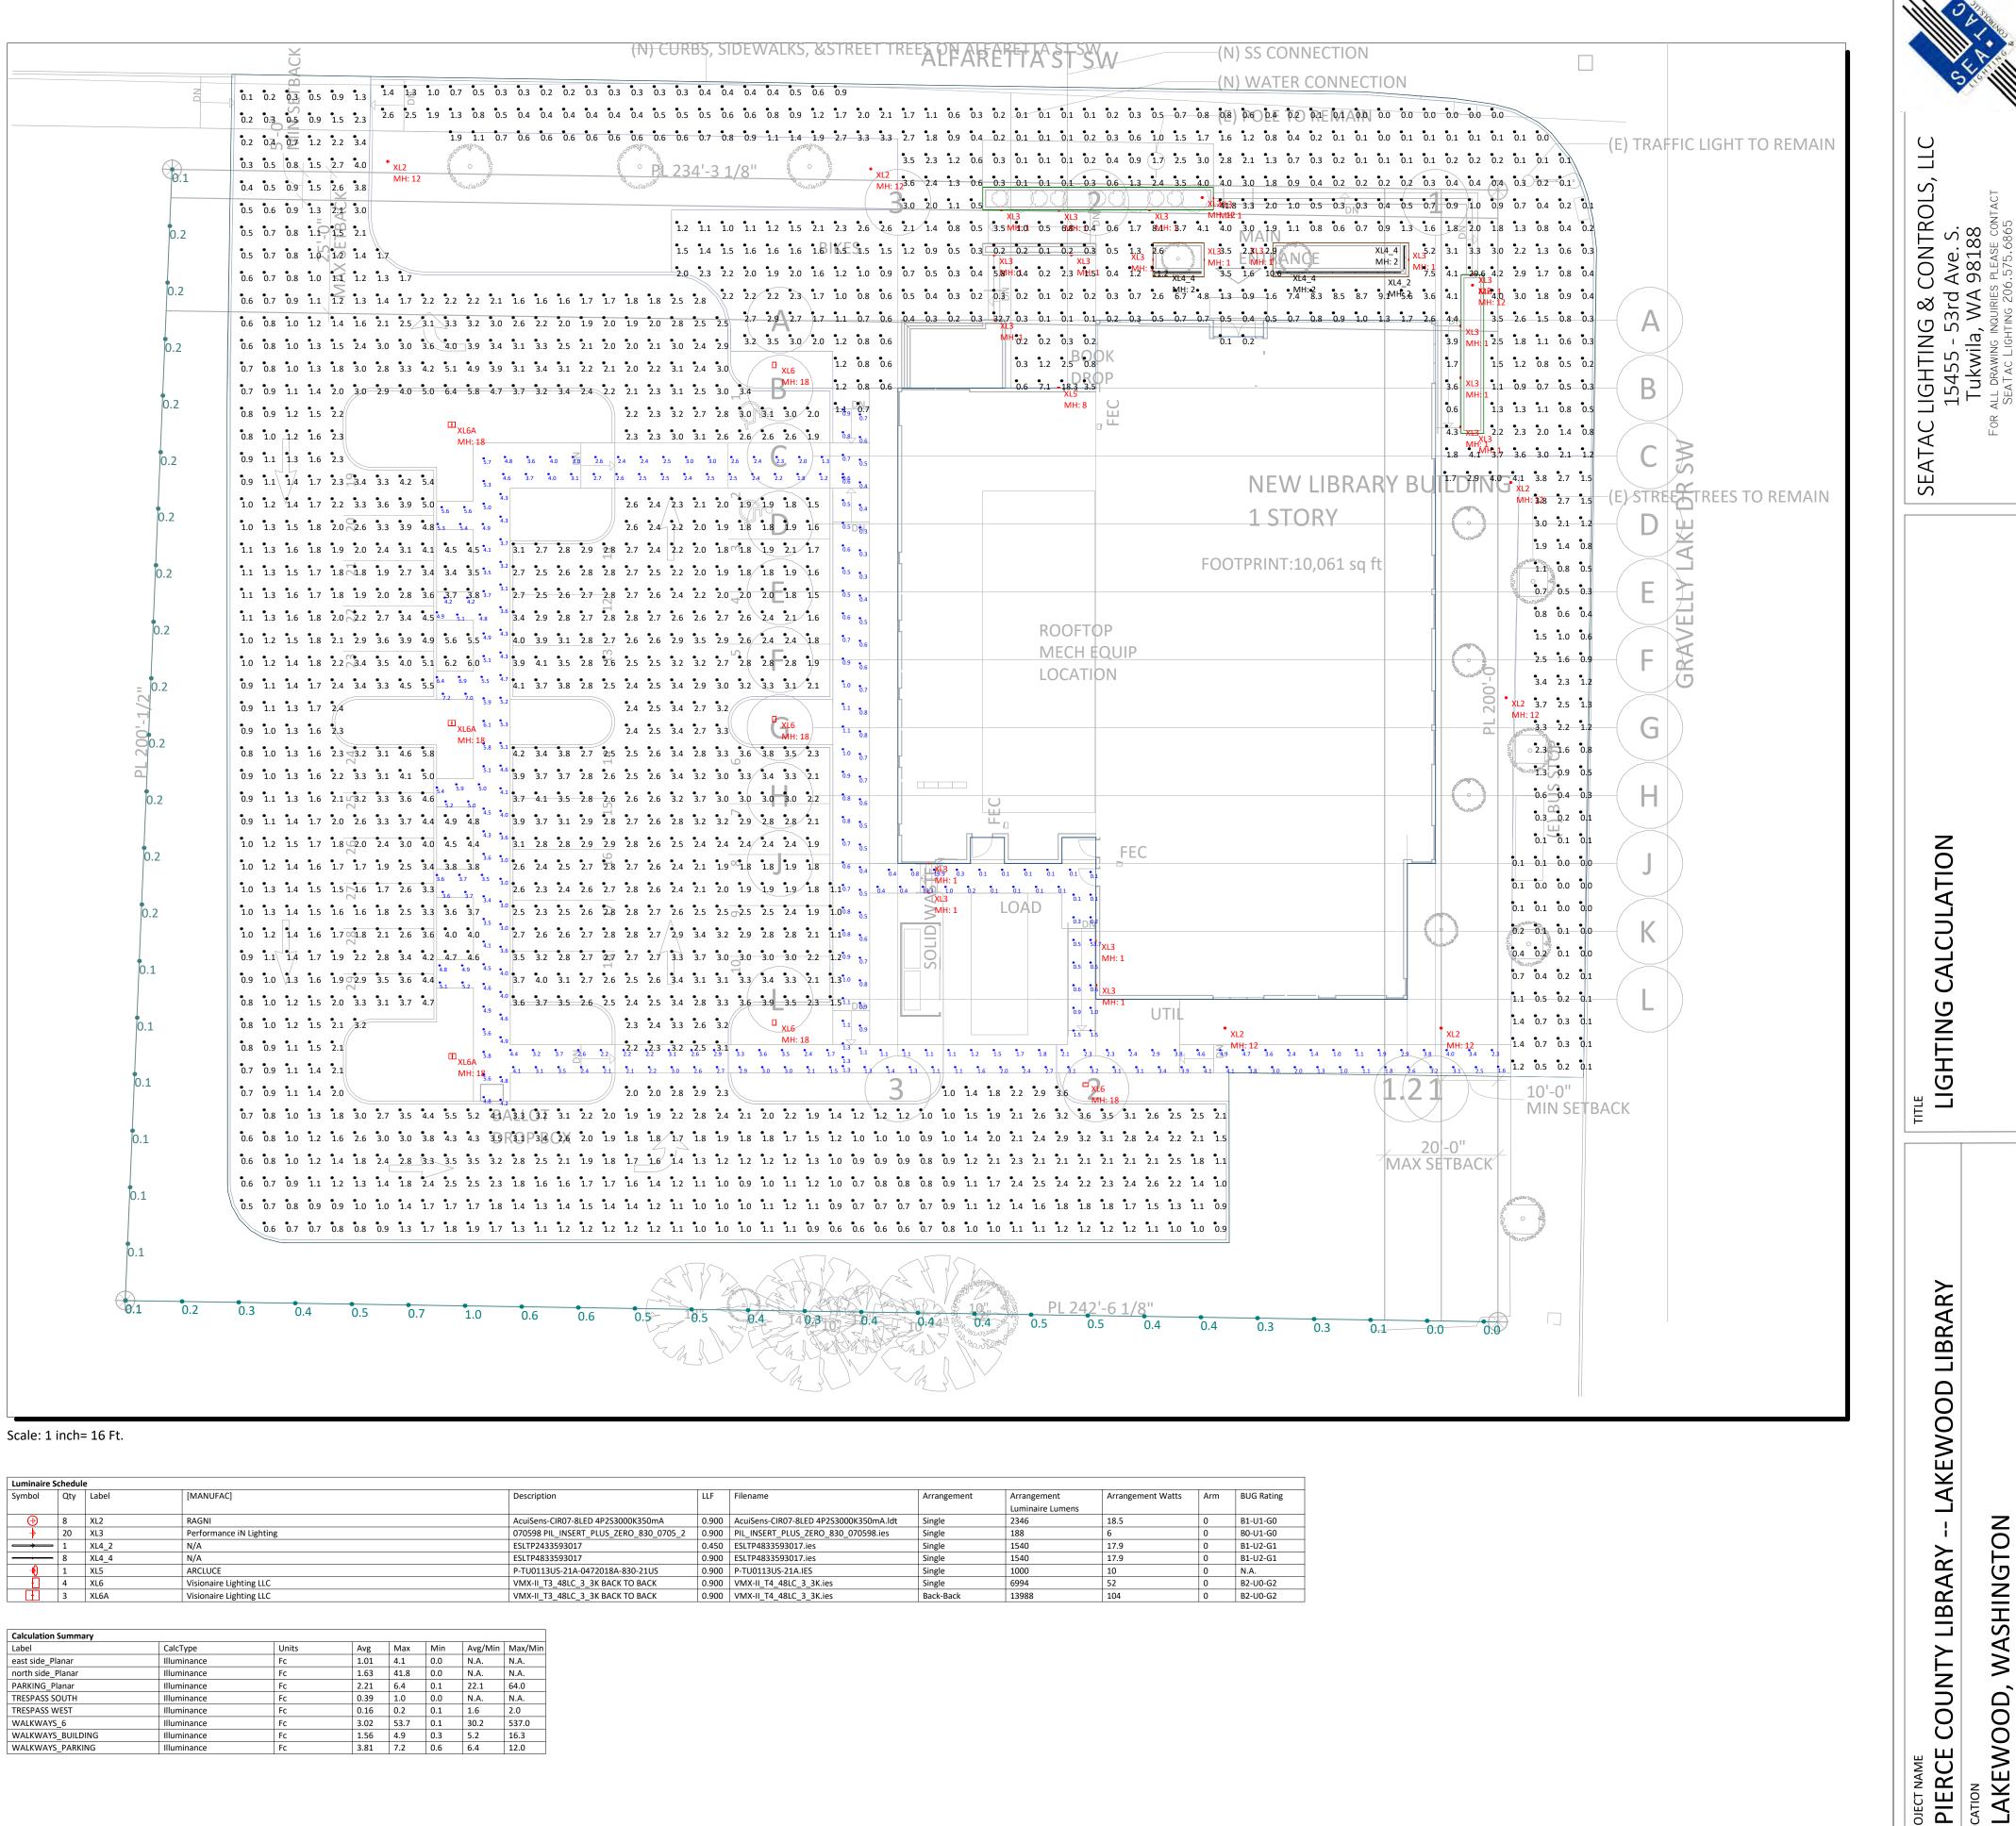

|
| FLOOR LIVE LOAD               | 50 PSF (+15 PSF PARTITION), 100 PSF, 150 PSF                                                                                                        |
| WIND LOAD                     | Lambda = 1.00 Vult = 110 MPH (Vasd = 85 MPH) 3 SECOND GUST - EXP. B                                                                                 |
| SEISMIC                       | BEARING WALL SYSTEM: $S_S = 1.350$ , $F_a = 1.000$<br>$S_{DS} = 0.900$ , RISK CATEGORY II<br>$I_e = 1.00$ , SEISMIC DESIGN CATEGORY D, SITE CLASS D |
| ALLOWABLE BEARING<br>CAPACITY | 1,500 PSF AT SOIL                                                                                                                                   |











| Lummane  | Scheuui | e     |                         |                                        |       |                                        |             |               |
|----------|---------|-------|-------------------------|----------------------------------------|-------|----------------------------------------|-------------|---------------|
| Symbol   | Qty     | Label | [MANUFAC]               | Description                            | LLF   | Filename                               | Arrangement | Arrangement   |
|          |         |       |                         |                                        |       |                                        |             | Luminaire Lun |
| €        | 8       | XL2   | RAGNI                   | AcuiSens-CIR07-8LED 4P2S3000K350m