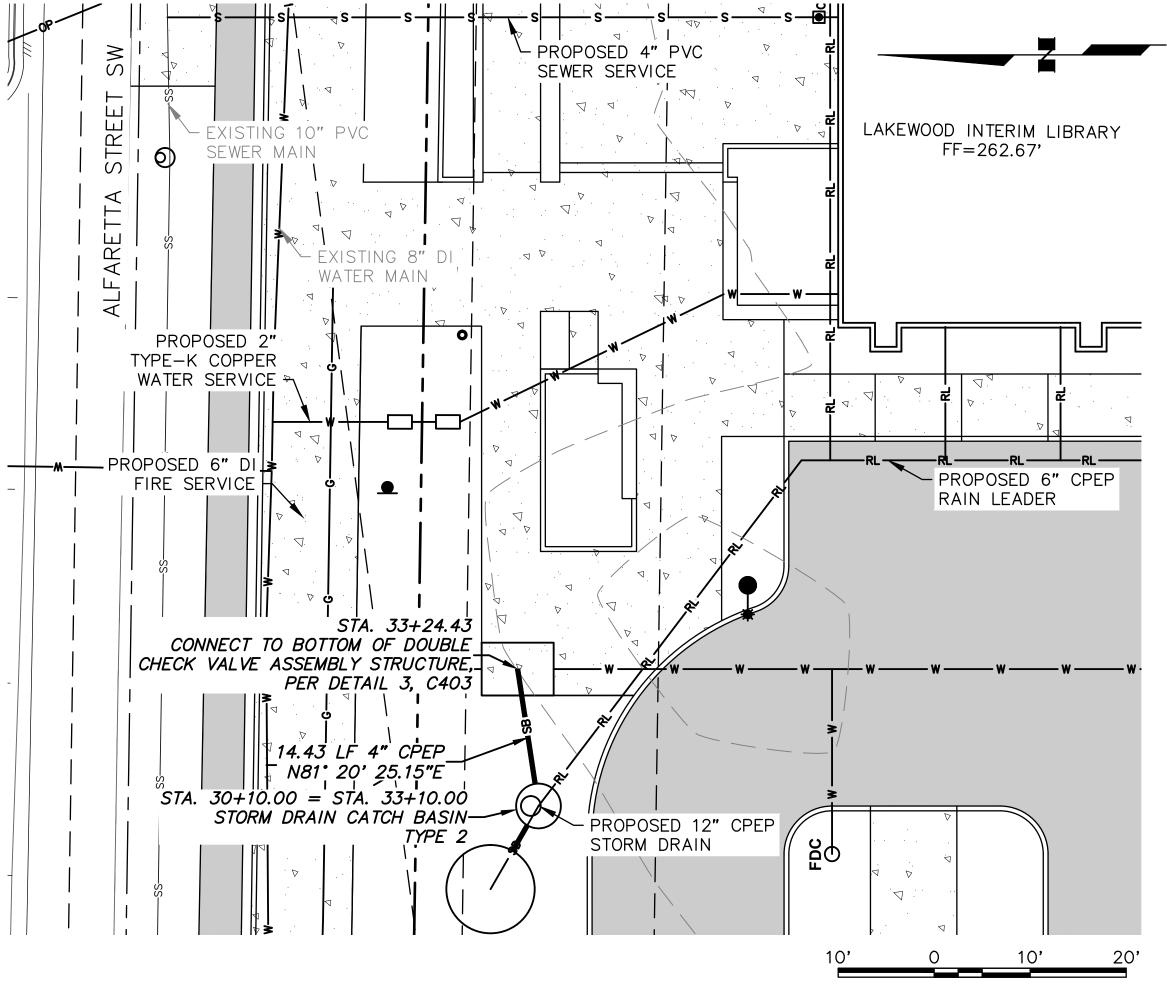

architecture design preservation

159 western avenue west, suite 486

seattle, washington 98119 office 206 775-8668

www.buildingwork.design

PROJECT LAKEWOOD INTERIM LIBRARY

LOCATION 10202 Gravelly Lake Dr SW Lakewood WA 98499

PREPARED FOR PIERCE COUNTY LIBRARY SYSTEM

REVEREN DATE NAME





SEWER PLAN & PROFILE 8/4/2023

SITE BID SET

C304





#### **RAIN LEADER PROFILE VIEW** SCALE: 1" = 5'











architecture design preservation 159 western avenue west, suite 48 seattle, washington 98119 office 206 775-8668 DRK www.buildingwork.design PROJECT LAKEWOOD INTERIM LIBRARY LOCATION 10202 Gravelly Lake Dr SW Lakewood WA 98499 PREPARED FOR PIERCE COUNTY LIBRARY SYSTEM REVESCO PROFESSIONAL STAM



STORM PLAN & PROFILE 8/4/2023

SITE BID SET

© 2022 BUILDINGWORK, LLC

ω F DING  $\leq$ 







SCALE: 1" = 5'

| 280 |
|-----|
| 275 |
| 270 |
| 265 |
| 260 |
| 255 |
| 250 |
| 245 |
|     |

240

33+70

ω UILDING WORK

 $\square$ 

architecture design preservation

159 western avenue west, suite 486

seattle, washington 98119

www.buildingwork.design

office 206 775-8668

PROJECT LAKEWOOD INTERIM LIBRARY

LOCATION 10202 Gravelly Lake Dr SW Lakewood WA 98499

PREPARED FOR PIERCE COUNTY LIBRARY SYSTEM

REVESCO PROFESSIONAL STAMP





STORM PLAN & PROFILE 8/4/2023

SITE BID SET

C306







# STORM DRAIN PROFILE VIEW

SCALE: 1" = 5'

280 275  $\geq$ . . . . . . . . . . . . . . . . 270 . . . . . . . . 265 . . . . . . . . . . . . 260 - EXISTING GRADE . . . . . . . . . . . . . . . . . . . . . . . . . . . . . . . . . . FINISH GRADE -255 . . . . . . . . . . . . . . . . . 250 . . . .