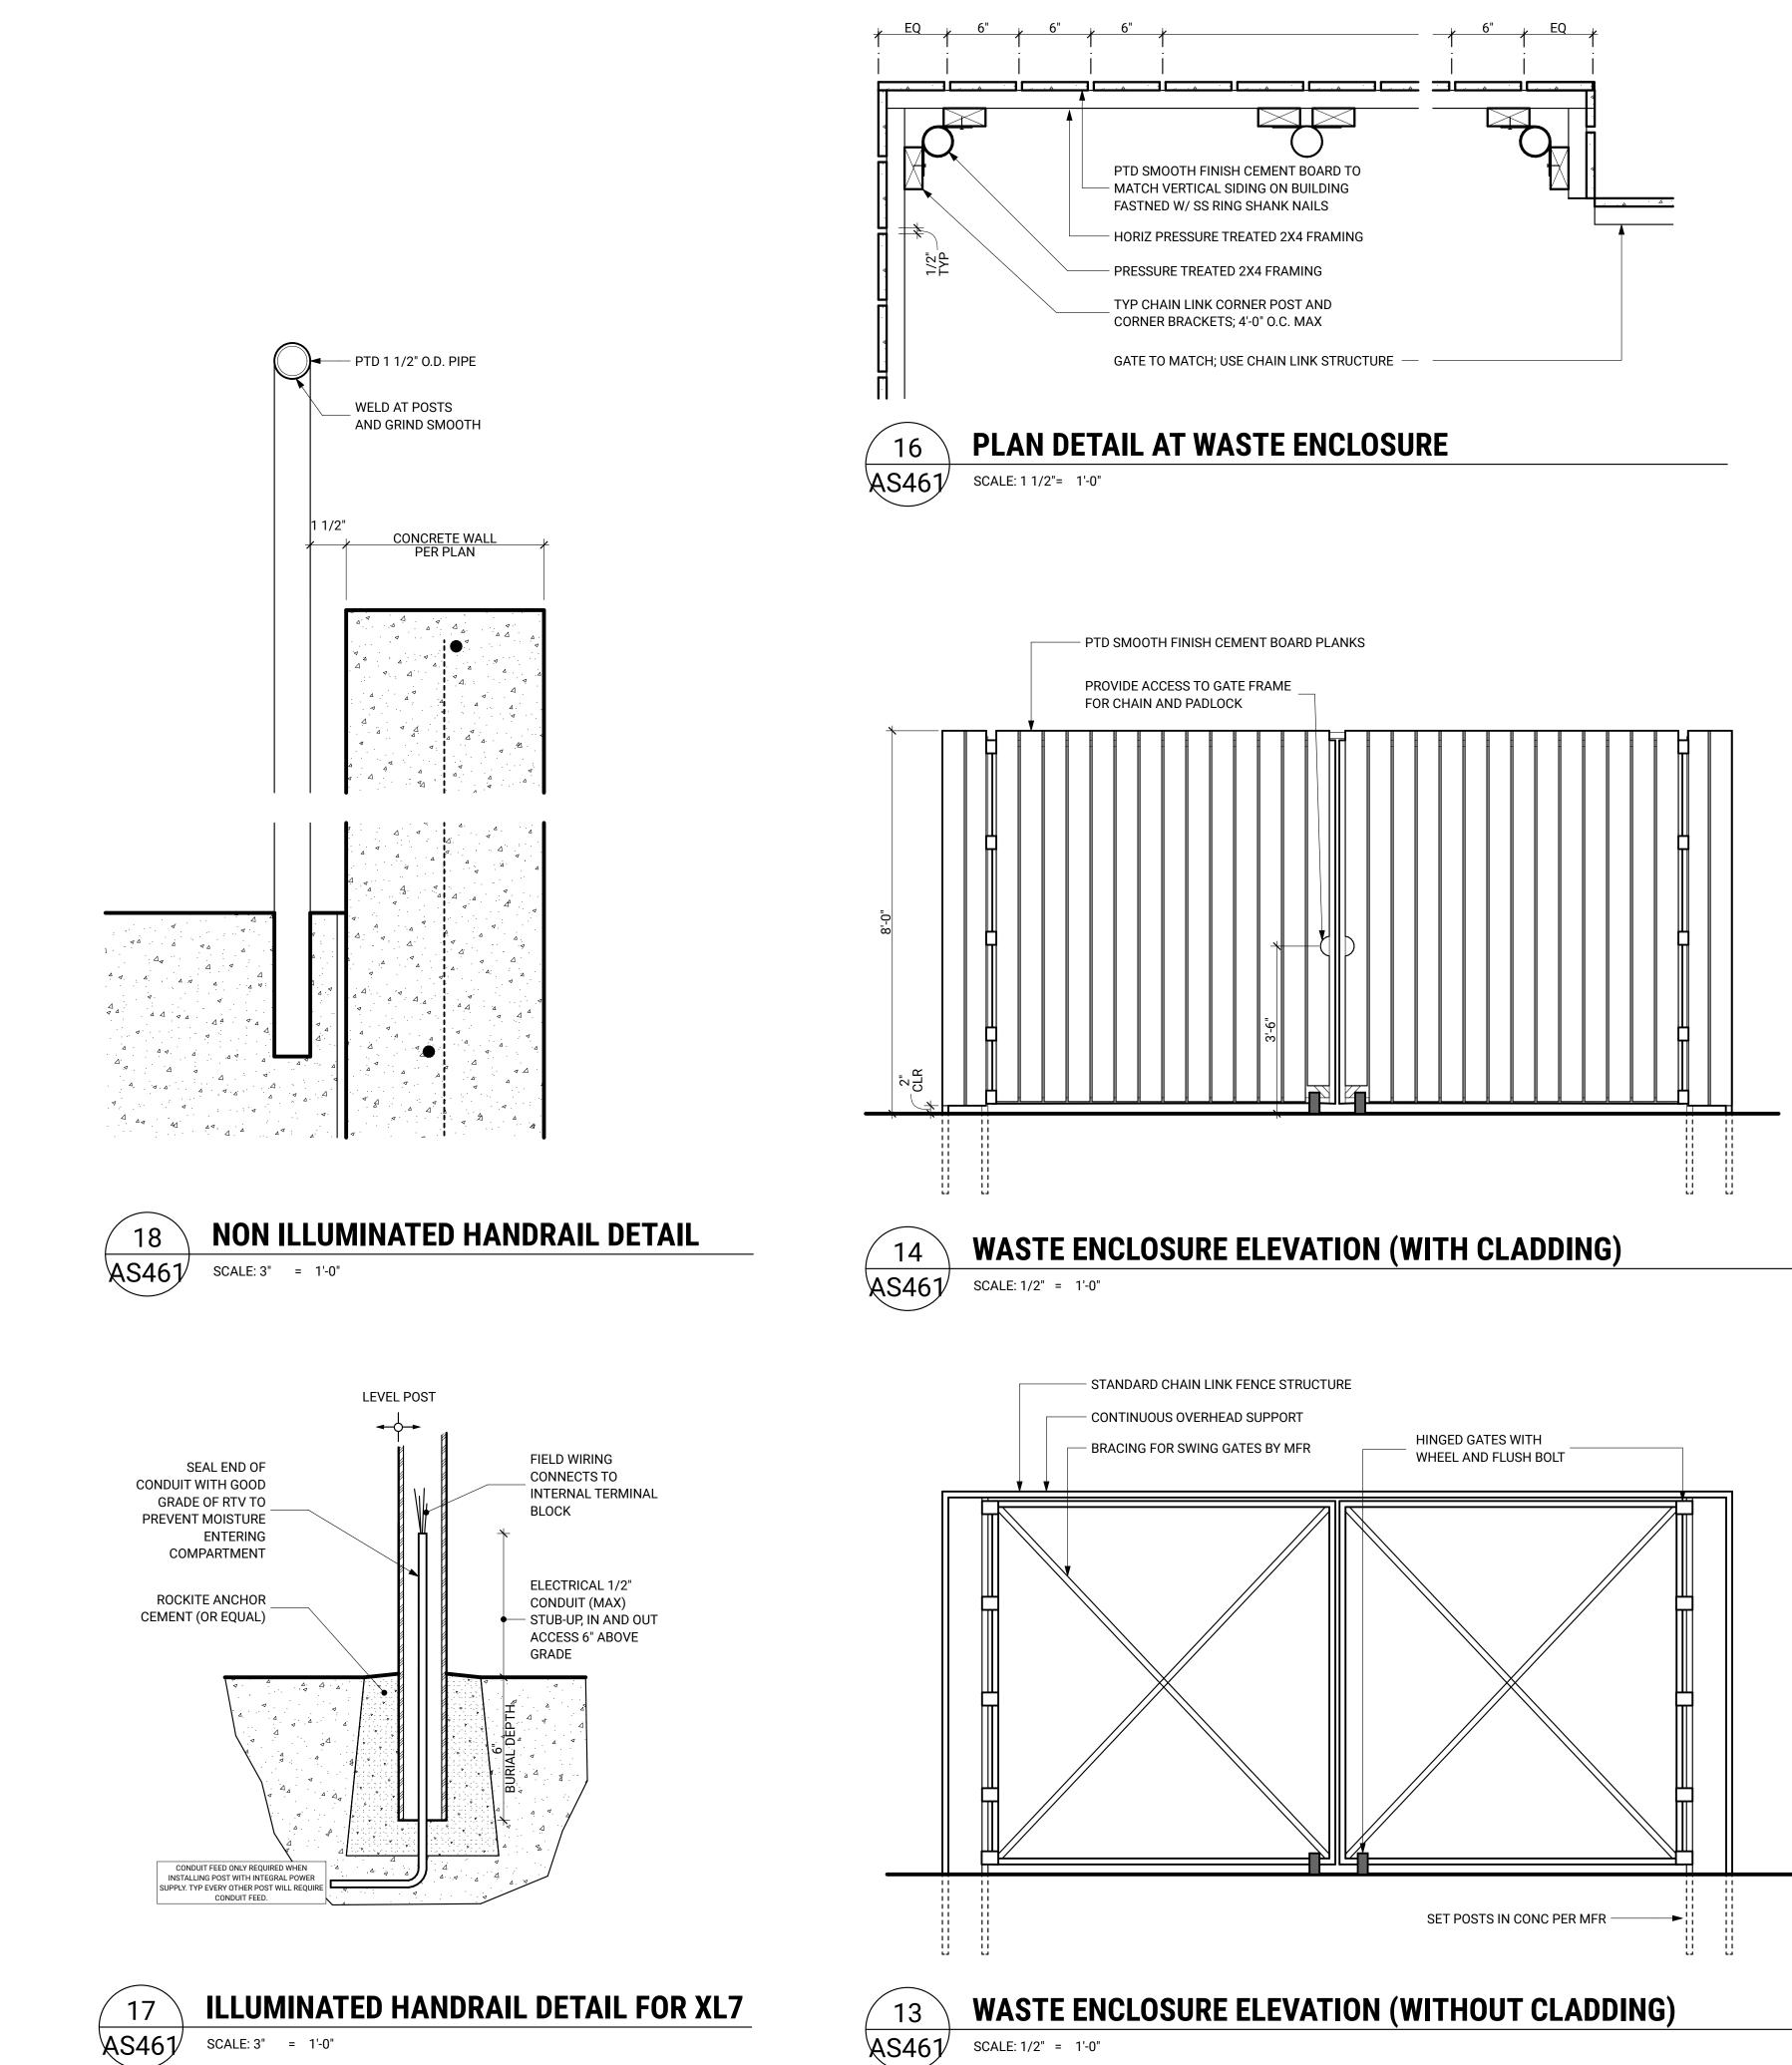

G MANUFACTURER. UTILITY STUB-INS, FOOTINGS, FOUNDATION WALLS, AND ALL OTHER ELEMENTS REQUIRED FOR DELIVERY AND INSTALLATION OF PREFABRICATED BUILDING TO BE CONSTRUCTED FIRST. CONTRACTOR IS RESPONSIBLE FOR PROTECTING ANY COMPLETED SITEWORK OUTSIDE OF THE BUILDING FOOTPRINT DURING PREFABRICATED BUILDING INSTALLATION.









# LOADING DOCK ENLARGED PLAN 08/04/2023

SITE BID SET

**AS451** 

© 2023 BUILDINGWORK, LLC



#### PREPARED FOR **PIERCE COUNTY** LIBRARY SYSTEM

REVISION

ARCHITECT STAMP

LOCATION 10202 Gravelly Lake Dr SW Lakewood WA 98499

#### PROJECT LAKEWOOD INTERIM LIBRARY

www.buildingwork.design

159 western avenue west, suite 486 seattle, washington 98119 office 206 775-8668

architecture design preservation









# BENCH

SCALE: 3" = 1'-0"









AS460

DING  $\leq$ 











# **DETAIL AT CONCRETE STAIR**

# **PLAZA & LOADING DOCK** DETAILS 08/04/2023

SITE BID SET

**AS461** 

© 2023 BUILDINGWORK, LLC



ARCHITECT STAMP

#### PREPARED FOR **PIERCE COUNTY** LIBRARY SYSTEM

#### LOCATION 10202 Gravelly Lake Dr SW Lakewood WA 98499

#### PROJECT LAKEWOOD INTERIM LIBRARY

#### www.buildingwork.design

159 western avenue west, suite 486 seattle, washington 98119 office 206 775-8668

architecture design preservation J JILDING  $\leq$ ORK







# **ILLUMINATED MONUMENT SIGN - SECTION**

**LIGHT POLE CONCRETE BASE - SECTION** 

5

AS462 SCALE: 3" = 1'-0"

Lakewood WA 98499 PREPARED FOR

**PIERCE COUNTY** 

LIBRARY SYSTEM

REVISION

ARCHITECT STAMP

8569

REGISTERED ARCHITECT

MATTHEW C. AALFS STATE OF WASHINGTON

LOCATION 10202 Gravelly Lake Dr SW

PROJECT