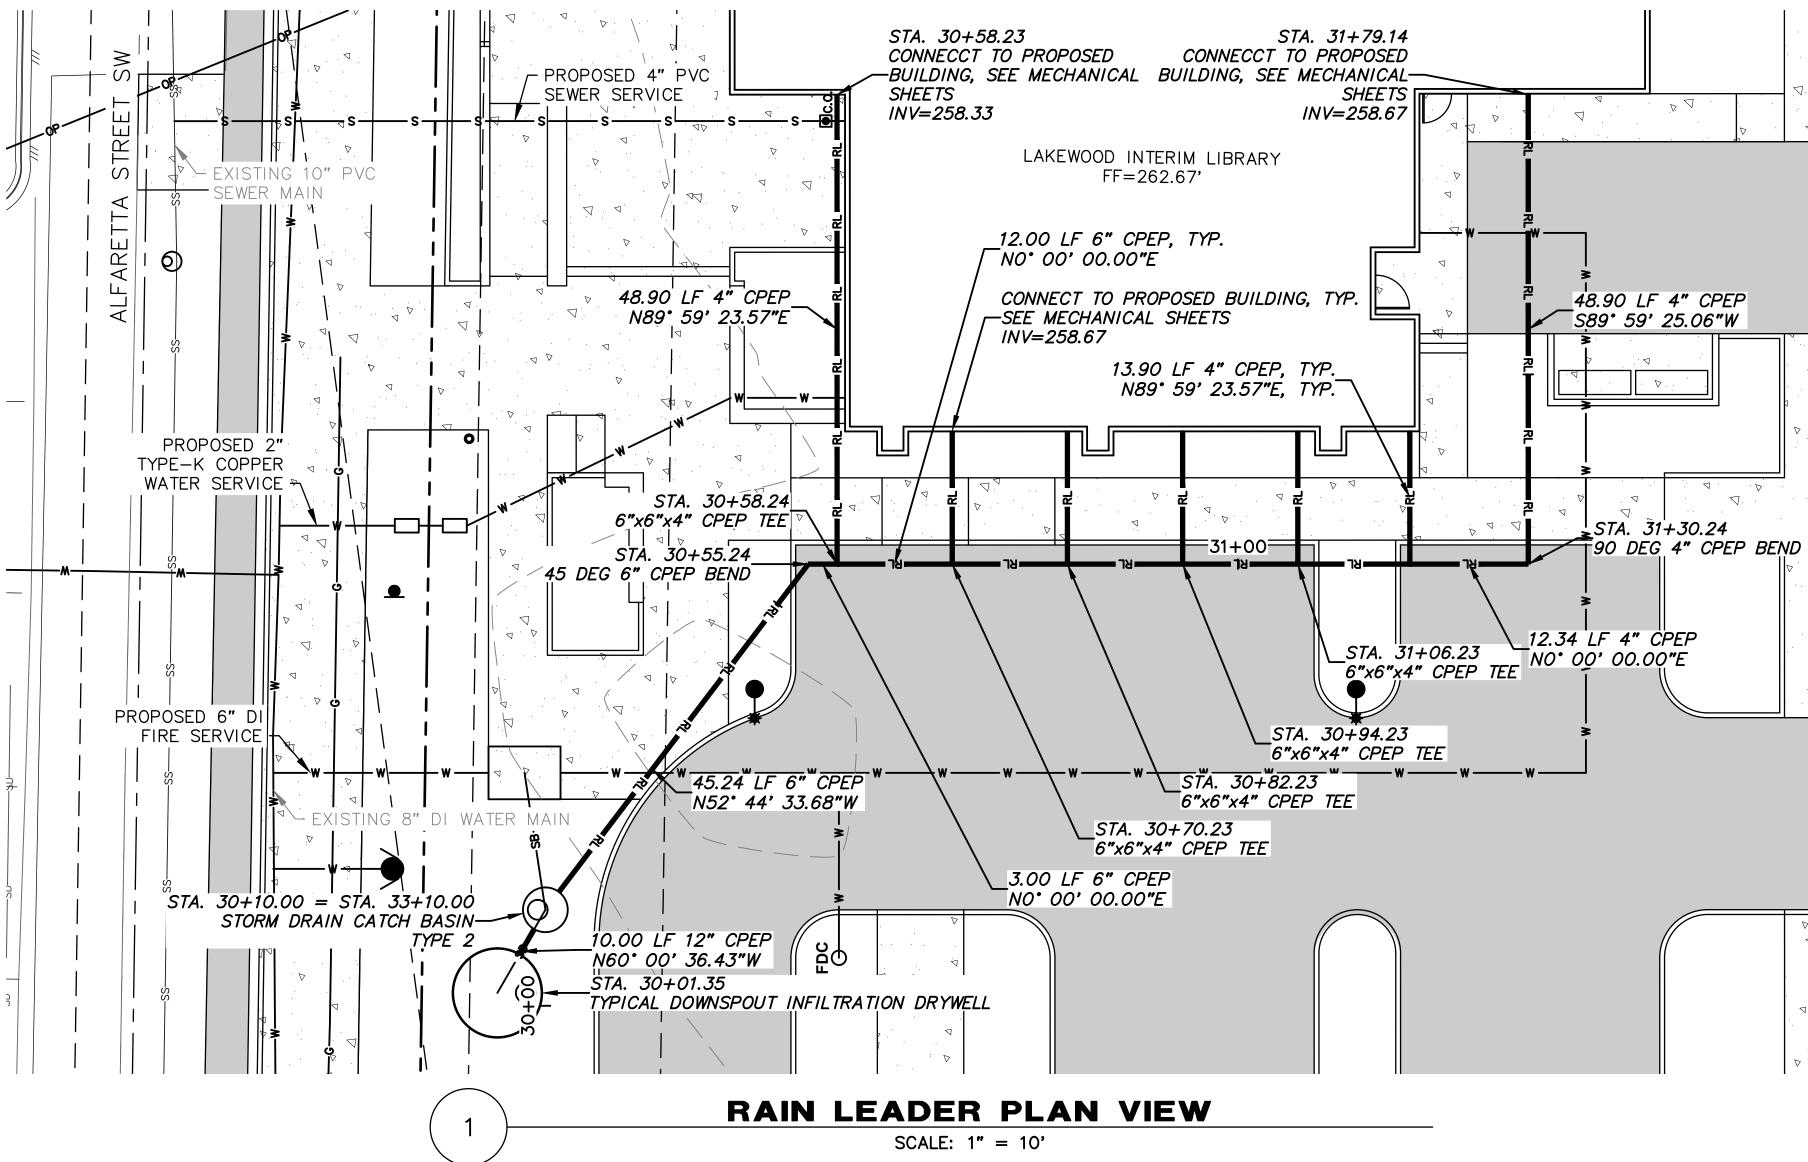

|
|-----|-----------------------------------------------------|
| 1.  | ELEVATION OF EXISTING WATER MAIN IS UNKNOWN.        |
|     | CONTRACTOR TO VERIFY BOP ELEVATIONS FOR ALL         |
|     | CONNECTION POINTS AND CROSSINGS. INFORM ENGINEER OF |
|     | ANY DISCREPANCIES PRIOR TO CONSTRUCTION.            |

## **MESTIC SEWER SERVICE PROFILE VIEW** SCALE: 1" = 5'





280



BUILDINGWORK

 $\square$ 

architecture design preservation

159 western avenue west, suite 486

seattle, washington 98119 office 206 775-8668

www.buildingwork.design

PROJECT LAKEWOOD INTERIM LIBRARY

LOCATION 10202 Gravelly Lake Dr SW Lakewood WA 98499

PREPARED FOR PIERCE COUNTY LIBRARY SYSTEM

REVEREN DATE NAME





SEWER PLAN & PROFILE 8/4/2023

SITE BID SET

C304





#### **RAIN LEADER PROFILE VIEW** SCALE: 1" = 5'











architecture design preservation 159 western avenue west, suite 48 seattle, washington 98119 office 206 775-8668 DRK www.buildingwork.design PROJECT LAKEWOOD INTERIM LIBRARY LOCATION 10202 Gravelly Lake Dr SW Lakewood WA 98499 PREPARED FOR PIERCE COUNTY LIBRARY SYSTEM REVESCO PROFESSIONAL STAM



STORM PLAN & PROFILE 8/4/2023

SITE BID SET

© 2022 BUILDINGWORK, LLC

ω F DING  $\leq$ 







SCALE: 1" = 5'

| 280 |
|-----|
| 275 |
| 270 |
| 265 |
| 260 |
| 255 |
| 250 |
| 245 |
|     |

240

33+70

ω UILDING WORK

 $\square$ 

architecture design preservation

159 western avenue west, suite 486

seattle, washington 98119

www.buildingwork.design

office 206 775-8668

PROJECT LAKEWOOD INTERIM LIBRARY

LOCATION 10202 Gravelly Lak