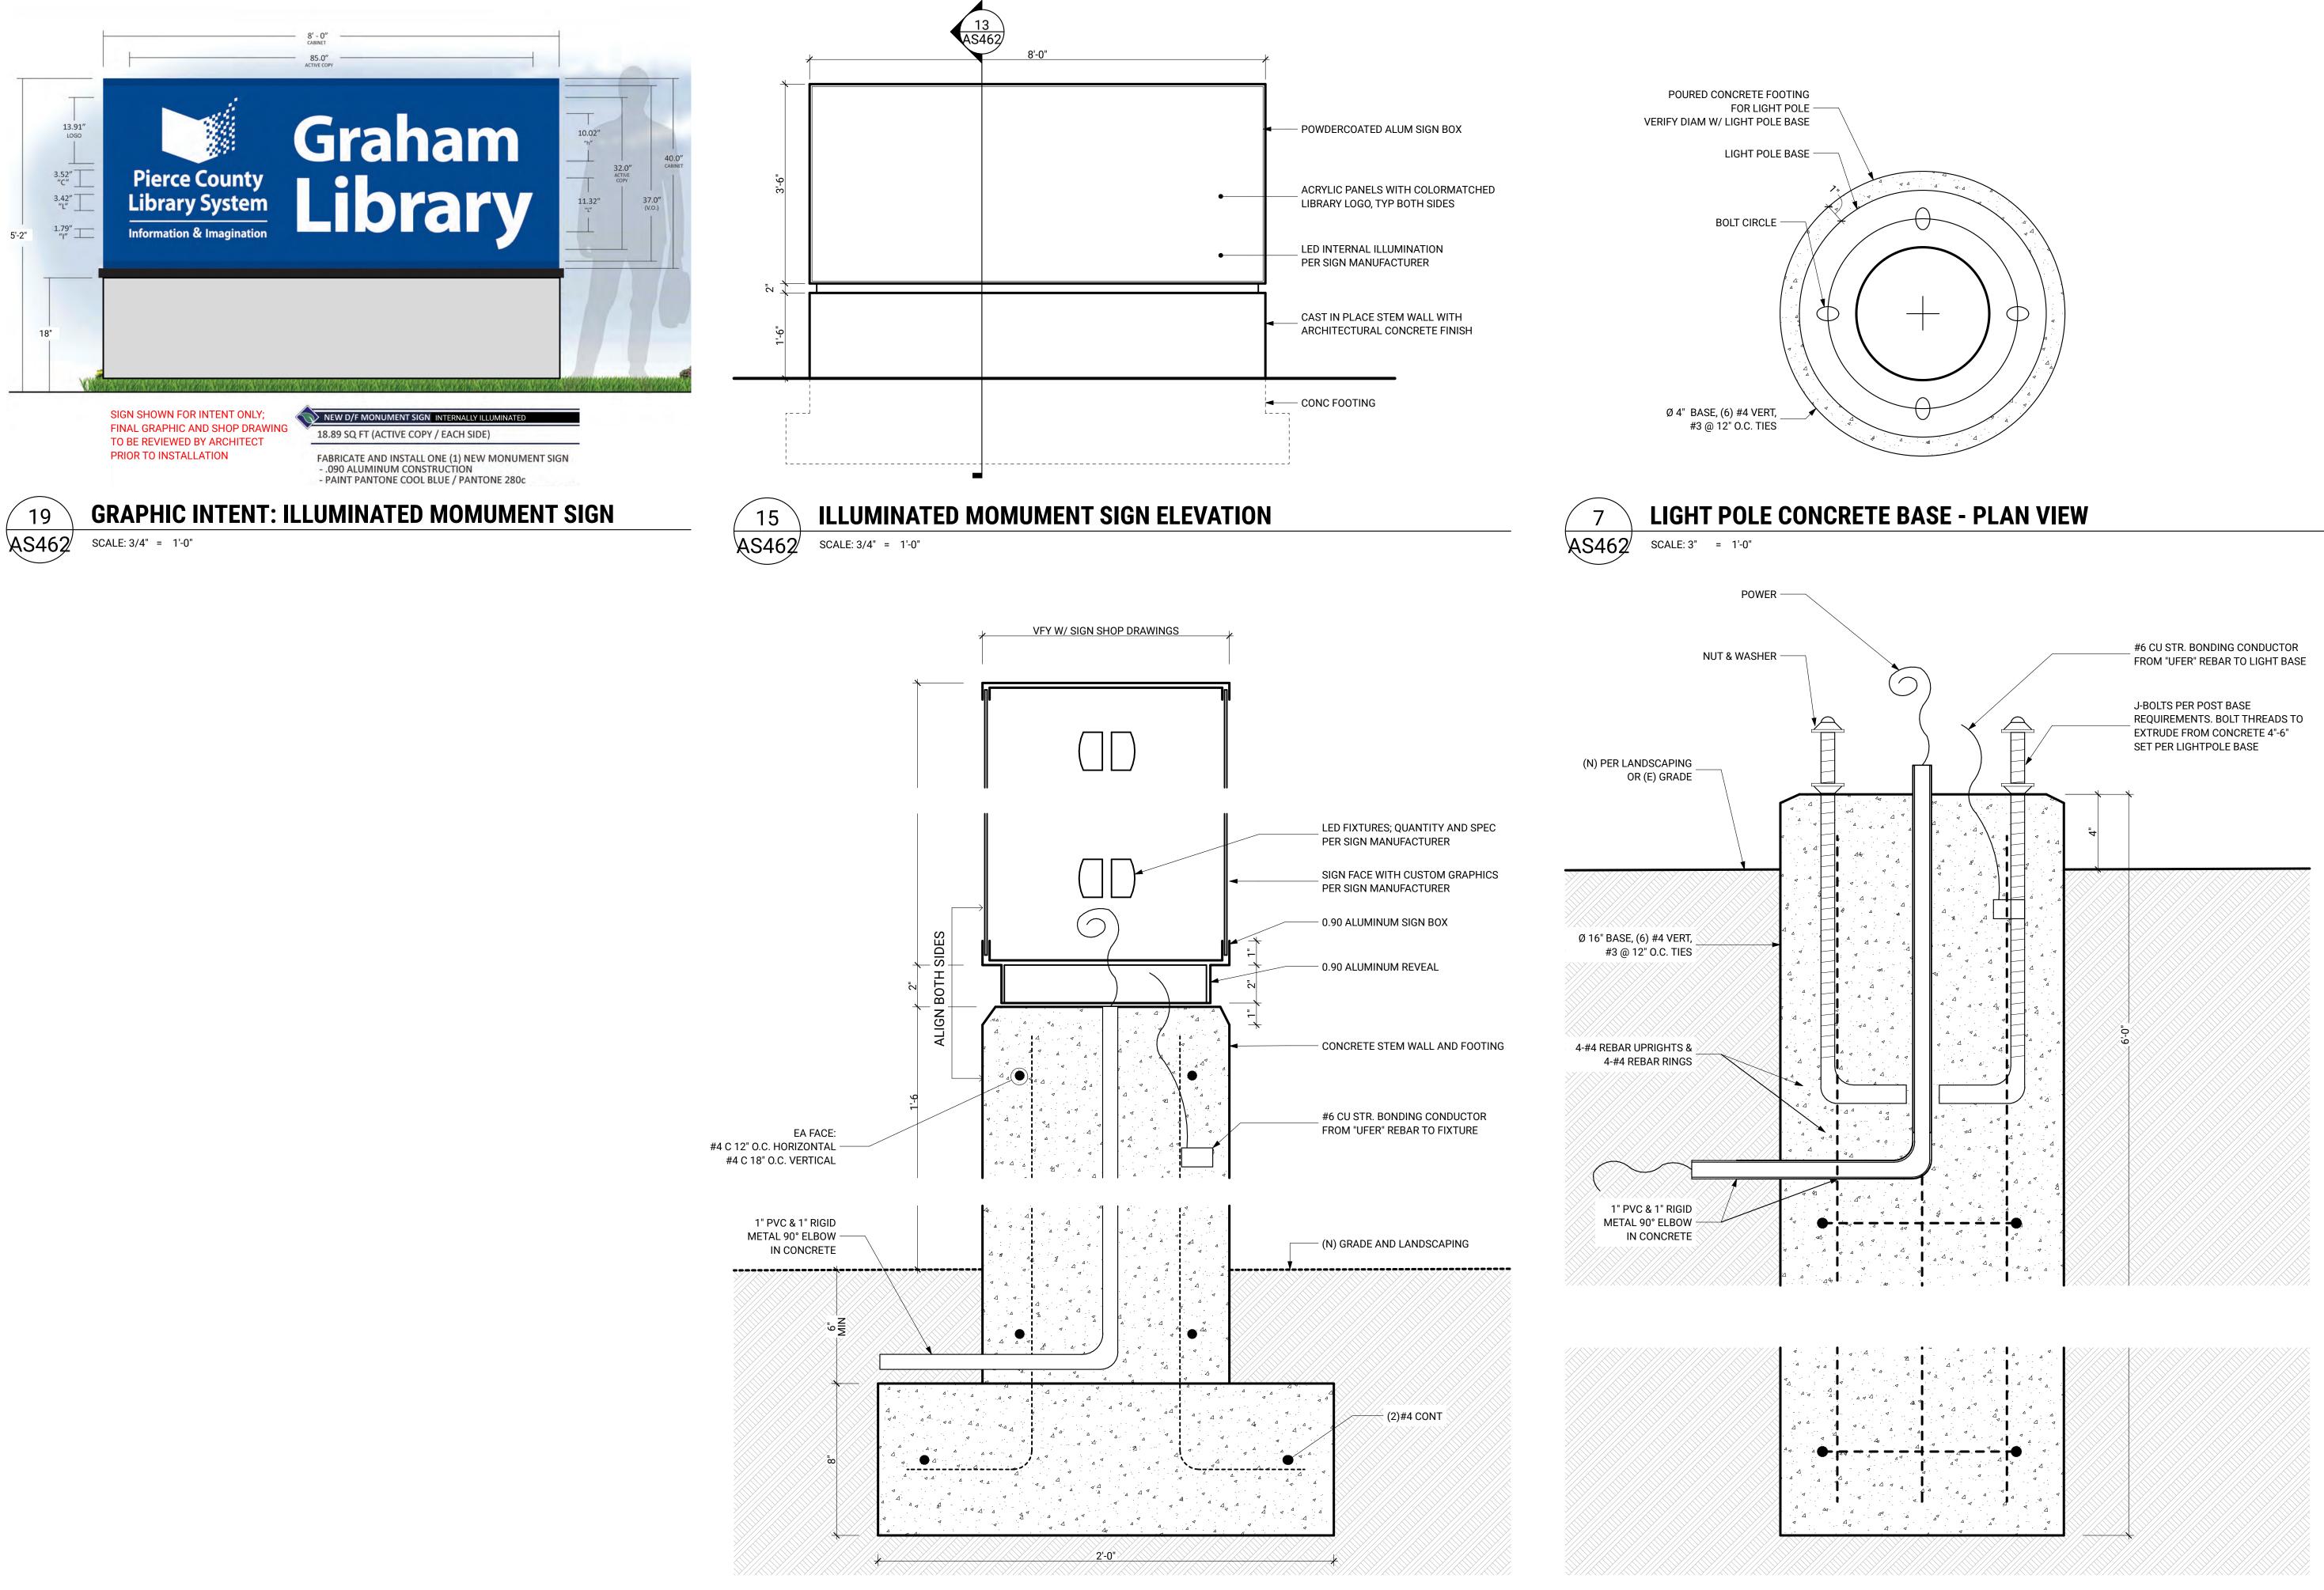

ION

ARCHITECT STAMP

LOCATION 10202 Gravelly Lake Dr SW Lakewood WA 98499

#### PROJECT LAKEWOOD INTERIM LIBRARY

www.buildingwork.design

159 western avenue west, suite 486 seattle, washington 98119 office 206 775-8668

architecture design preservation









# BENCH

SCALE: 3" = 1'-0"









AS460

DING  $\leq$ 











# **DETAIL AT CONCRETE STAIR**

# **PLAZA & LOADING DOCK** DETAILS 08/04/2023

SITE BID SET

**AS461** 

© 2023 BUILDINGWORK, LLC



ARCHITECT STAMP

#### PREPARED FOR **PIERCE COUNTY** LIBRARY SYSTEM

#### LOCATION 10202 Gravelly Lake Dr SW Lakewood WA 98499

#### PROJECT LAKEWOOD INTERIM LIBRARY

#### www.buildingwork.design

159 western avenue west, suite 486 seattle, washington 98119 office 206 775-8668

architecture design preservation J JILDING  $\leq$ ORK







# **ILLUMINATED MONUMENT SIGN - SECTION**

**LIGHT POLE CONCRETE BASE - SECTION** 

5

AS462 SCALE: 3" = 1'-0"

Lakewood WA 98499 PREPARED FOR

**PIERCE COUNTY** 

LIBRARY SYSTEM

REVISION

ARCHITECT STAMP

8569

REGISTERED ARCHITECT

MATTHEW C. AALFS STATE OF WASHINGTON

LOCATION 10202 Gravelly Lake Dr SW

PROJECT LAKEWOOD INTERIM LIBRARY

www.buildingwork.design

159 western avenue west, suite 486 seattle, washington 98119 office 206 775-8668

architecture design preservation BUILDING WORK

SIGN AND LIGHTING DETAILS 08/04/2023

SITE BID SET





| DESIGN LOADS:                 | <i>a</i>                                                                                                                                            |
|-------------------------------|-----------------------