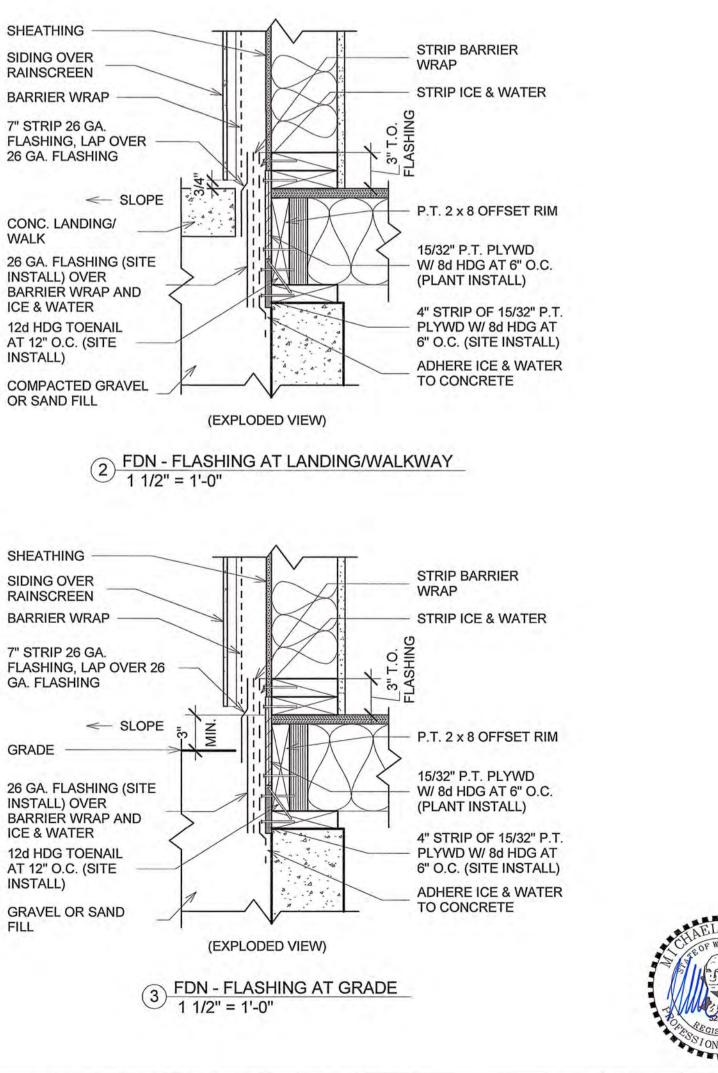

|
| FLOOR LIVE LOAD               | 50 PSF (+15 PSF PARTITION), 100 PSF, 150 PSF                                                                                                        |
| WIND LOAD                     | Lambda = 1.00 Vult = 110 MPH (Vasd = 85 MPH) 3 SECOND GUST - EXP. B                                                                                 |
| SEISMIC                       | BEARING WALL SYSTEM: $S_S = 1.350$ , $F_a = 1.000$<br>$S_{DS} = 0.900$ , RISK CATEGORY II<br>$I_e = 1.00$ , SEISMIC DESIGN CATEGORY D, SITE CLASS D |
| ALLOWABLE BEARING<br>CAPACITY | 1,500 PSF AT SOIL                                                                                                                                   |











| Lummane  | Scheuui | e     |                         |                                        |       |                                        |             |               |
|----------|---------|-------|-------------------------|----------------------------------------|-------|----------------------------------------|-------------|---------------|
| Symbol   | Qty     | Label | [MANUFAC]               | Description                            | LLF   | Filename                               | Arrangement | Arrangement   |
|          |         |       |                         |                                        |       |                                        |             | Luminaire Lun |
| €        | 8       | XL2   | RAGNI                   | AcuiSens-CIR07-8LED 4P2S3