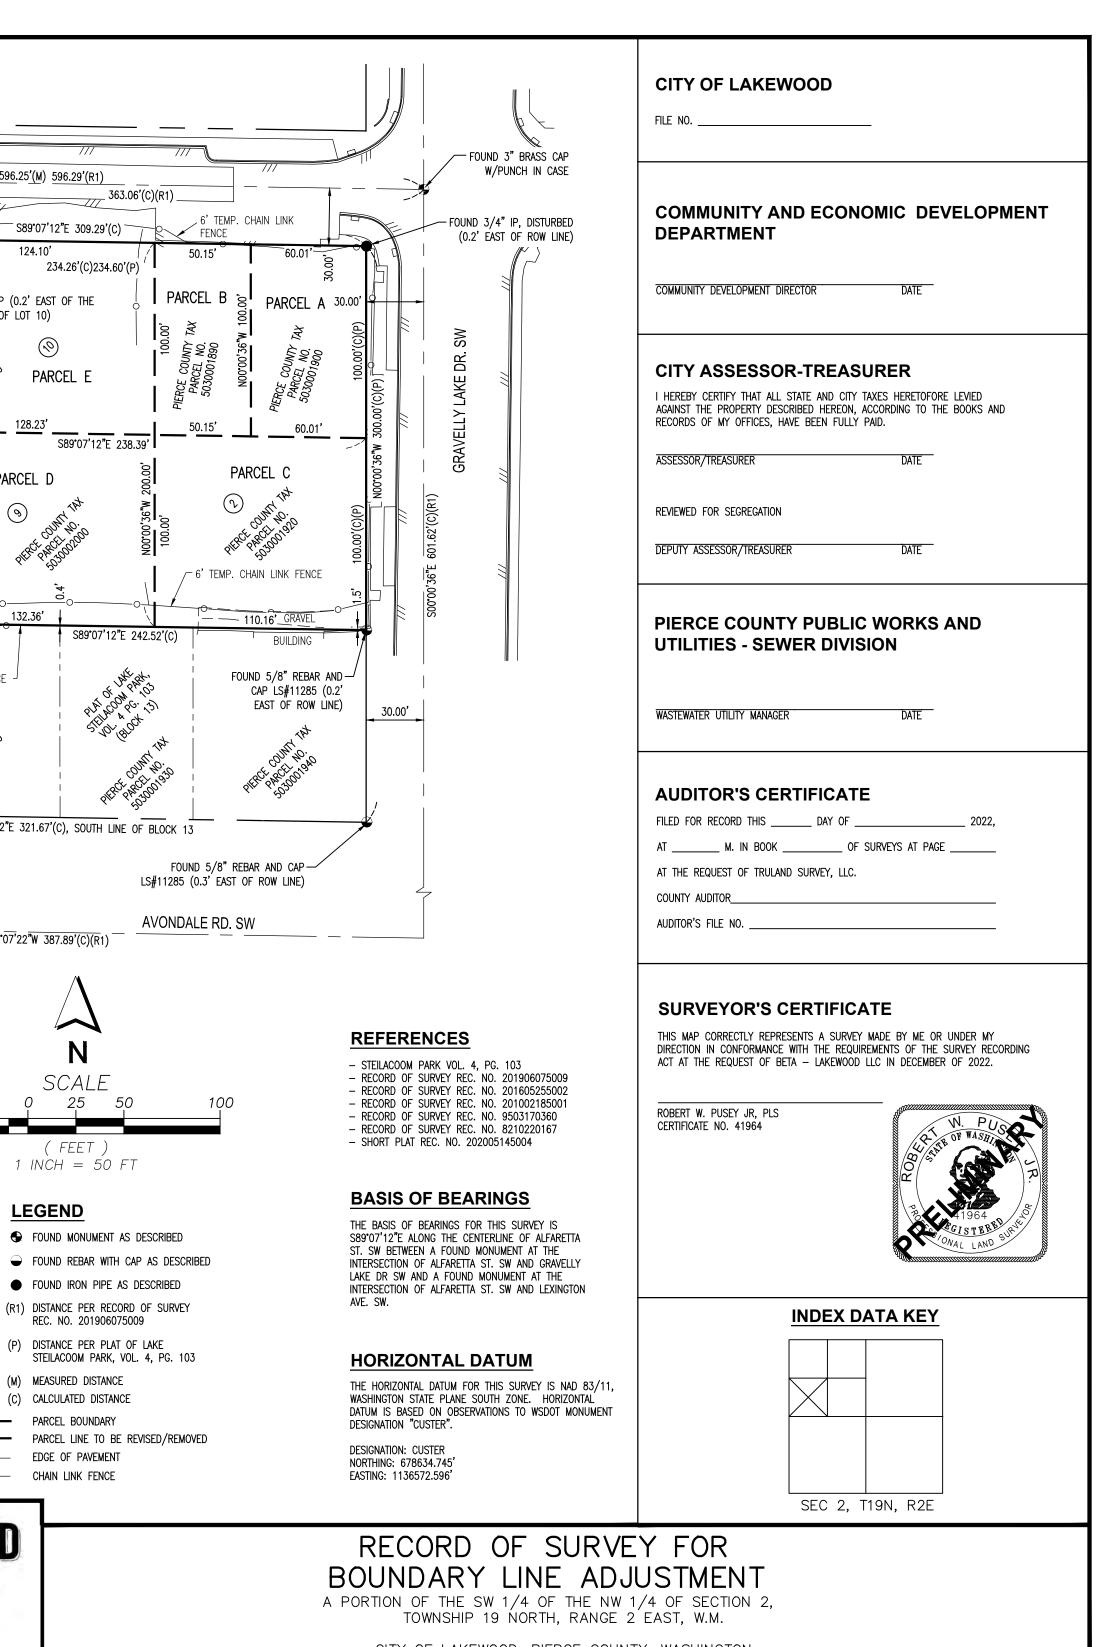

58.09 RCW AND 332-130 WAC.

|          | Ву    | Date    | Scale: 1"=50'  |                 | SECTIO  | N INDEX  |             | TRULAN |
|----------|-------|---------|----------------|-----------------|---------|----------|-------------|--------|
| Surveyed | ЈМ/ЈК | 12/2022 | Date: DEC-2022 | QUARTER         | SECTION | TOWNSHIP | RANGE       |        |
| Drawn    | JM    | 12/2022 | Drawing Number | SW, NW          | 2       | 19 NORTH | 2 EAST W.M. | SURVEY |
| Checked  | JK    | 12/2022 | TLS-1059-001   | 5 <b>%</b> , NW | 2       |          | 2 LAST W.W. |        |
| Approved | RP    | 12/2022 |                |                 |         | P        | 0 BOX 268   | LLG    |
| Accepted | RP    | 12/2022 | Sheet1 of1     |                 | GIG     | HARBOR,  | WA 98335    |        |



CITY OF LAKEWOOD, PIERCE COUNTY, WASHINGTON



| SHEET INDEX |                                                                    |  |  |
|-------------|--------------------------------------------------------------------|--|--|
| SHEET NO.   | SHEET TITLE                                                        |  |  |
| C100        | COVER SHEET                                                        |  |  |
| C101        | LEGEND, ABBREVIATIONS & GENERAL NOTES                              |  |  |
| C102        | DEMOLITION PLAN                                                    |  |  |
| C103        | SITE PLAN                                                          |  |  |
| C201        | GRADING, EROSION, AND SEDIMENT CONTROL PLAN - EAST                 |  |  |
| C202        | GRADING