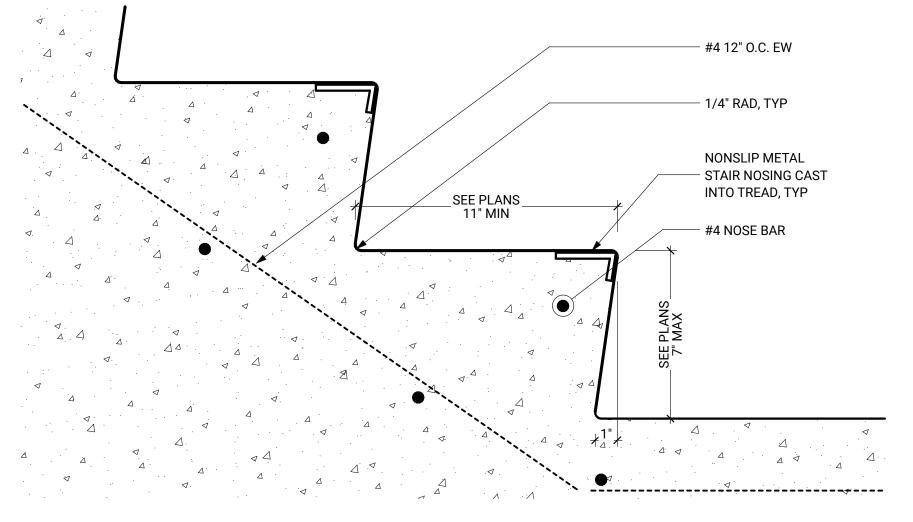

MANUFACTURER. UTILITY STUB-INS, FOOTINGS, FOUNDATION WALLS, AND ALL OTHER ELEMENTS REQUIRED FOR DELIVERY AND INSTALLATION OF PREFABRICATED BUILDING TO BE CONSTRUCTED FIRST. CONTRACTOR IS RESPONSIBLE FOR PROTECTING ANY COMPLETED SITEWORK OUTSIDE OF THE BUILDING FOOTPRINT DURING PREFABRICATED BUILDING INSTALLATION.









# LOADING DOCK ENLARGED PLAN 08/04/2023

SITE BID SET

**AS451** 

© 2023 BUILDINGWORK, LLC



#### PREPARED FOR **PIERCE COUNTY** LIBRARY SYSTEM

REVISION

ARCHITECT STAMP

LOCATION 10202 Gravelly Lake Dr SW Lakewood WA 98499

#### PROJECT LAKEWOOD INTERIM LIBRARY

www.buildingwork.design

159 western avenue west, suite 486 seattle, washington 98119 office 206 775-8668

architecture design preservation









# BENCH

SCALE: 3" = 1'-0"









AS460

DING  $\leq$ 











# **DETAIL AT CONCRETE STAIR**

# **PLAZA & LOADING DOCK** DETAILS 08/04/2023

SITE BID SET

**AS461** 

© 2023 BUILDINGWORK, LLC



ARCHITECT STAMP

#### PREPARED FOR **PIERCE COUNTY** LIBRARY SYSTEM

#### LOCATION 10202 Gravelly Lake Dr SW Lakewood WA 98499

#### PROJECT LAKEWOOD INTERIM LIBRARY

#### www.buildingwork.design

159 western avenue west, suite 486 seattle, washington 98119 office 206 775-8668

architecture design preservation J JILDING  $\leq$ ORK







# **ILLUMINATED MONUMENT SIGN - SECTION**

**LIGHT POLE CONCRETE BASE - SECTION** 

5

AS462 SCALE: 3" = 1'-0"

Lakewood WA 98499 PREPARED FOR

**PIERCE COUNTY** 

LIBRARY SYSTEM

REVISION

ARCHITECT STAMP

8569

REGISTERED ARCHITECT

MATTHEW C. AALFS STATE OF WASHINGTON

LOCATION 10202 Gravelly Lake Dr SW

PROJECT L