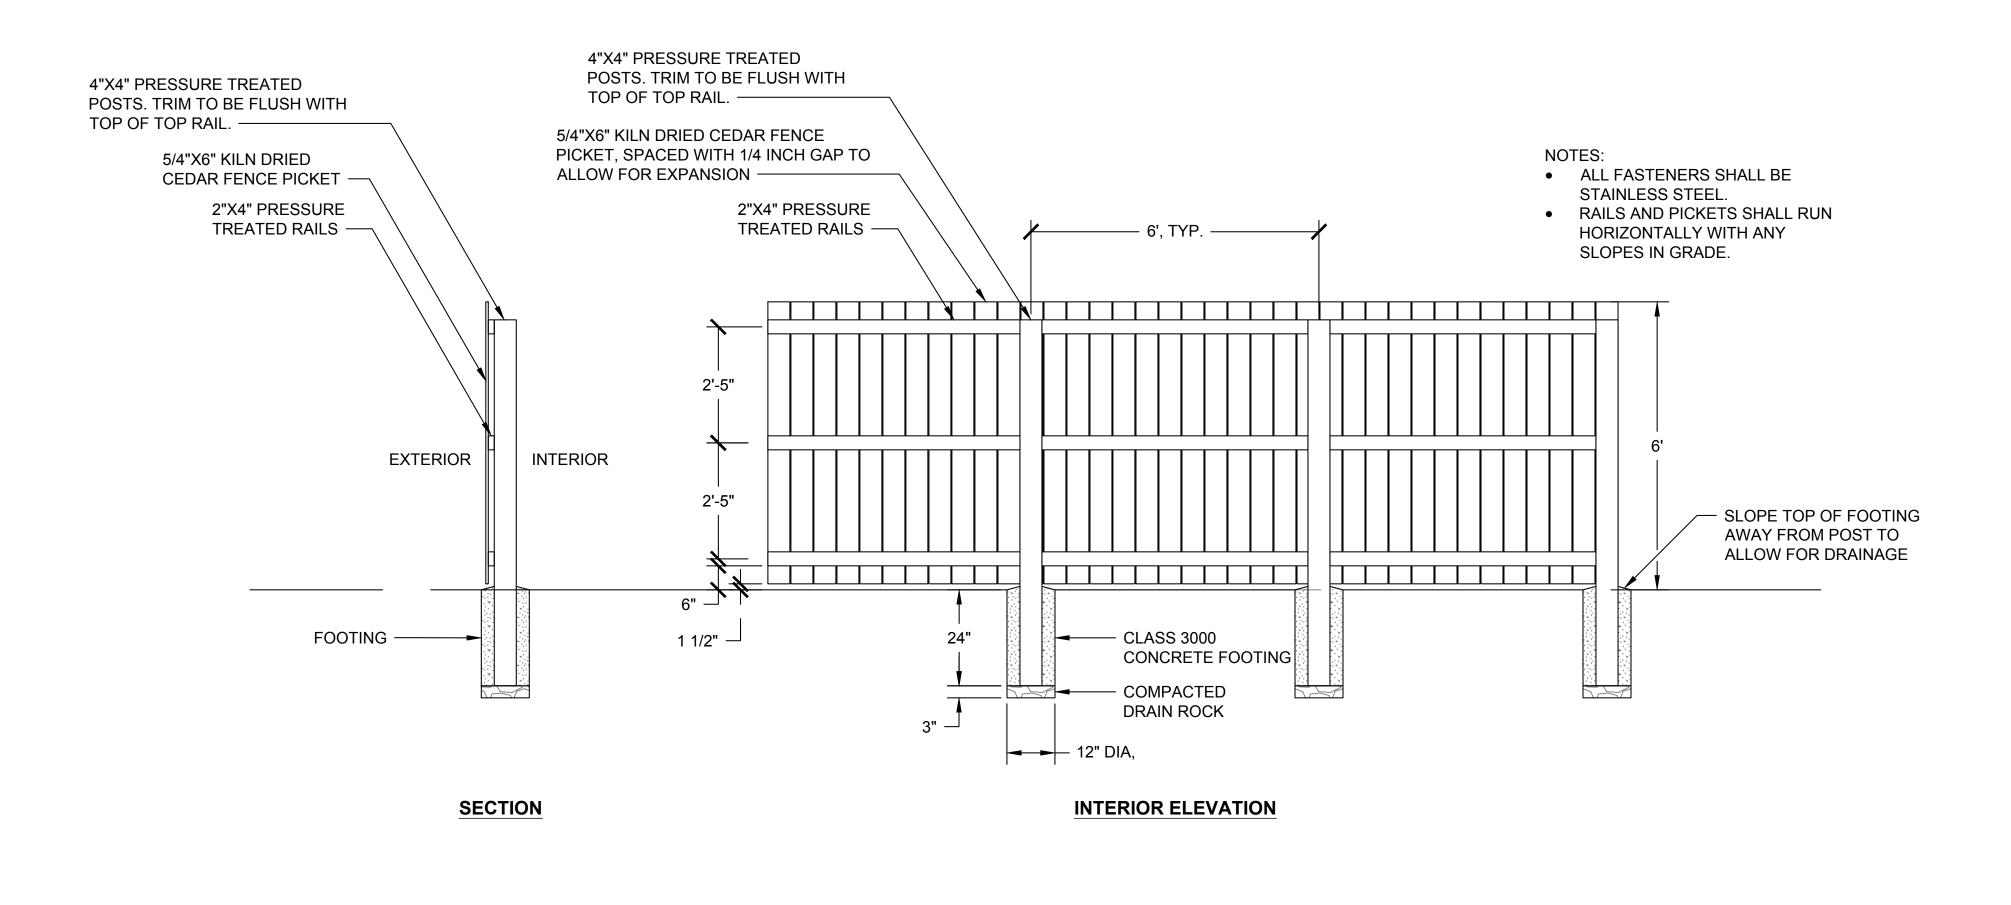

PLAN. THE LANDSCAPE ARCHITECT SHALL REVIEW PLANTING LAYOUT PRIOR TO REMOVING PLANTS FROM CONTAINERS AND PLANTING INSTALLATION.
- 15. THOROUGHLY WATER ALL PLANTED AREAS IMMEDIATELY AFTER PLANTING. WATER FOR OPTIMAL GROWTH DURING DRY PERIODS DURING PLANT ESTABLISHMENT.
- 16. REMOVE ALL CONTAINERS, FABRIC, FASTENERS, PLANT TYING MATERIAL, AND MARKING TAPES AT TIME OF PLANTING.
- 17. APPLY 3" OF BARK MULCH TO ALL PLANTING AREAS.

EDGE OF SIDEWALK OR FENCE

3



architecture design preservation

159 western avenue west, suite 48 seattle, washington 98119 office 206 775-8668

www.buildingwork.design

#### PROJECT LAKEWOOD INTERIM LIBRARY

LOCATION 10202 Gravelly Lake Dr SW Lakewood WA 98499

PREPARED FOR PIERCE COUNTY LIBRARY SYSTEM





LANDSCAPE NOTES AND DETAILS August 4, 2023

SITE BID SET



**DETAIL - 6 FOOT PRIVACY FENCE** SCALE: NTS

# **NOT FOR CONSTRUCTION**



SITE BID SET

L103 © 2022 BUILDINGWORK, LLC

LANDSCAPE DETAILS

HERRERA

August 4, 2023

 $\square$ BUILDING WORK

PREPARED FOR **PIERCE COUNTY** LIBRARY SYSTEM

DATE

REVISION

-

PROFESSIONAL STAM

LOCATION 10202 Gravelly Lake Dr SW Lakewood WA 98499

NAME

PROJECT LAKEWOOD INTERIM LIBRARY

www.buildingwork.design

159 western avenue west, suite 486 seattle, washington 98119 office 206 775-8668

architecture design preservation





| SYMBOL                                | MANUFACTURER/MODEL/DESCRIPTION                                                                                                                                                                                                                  |