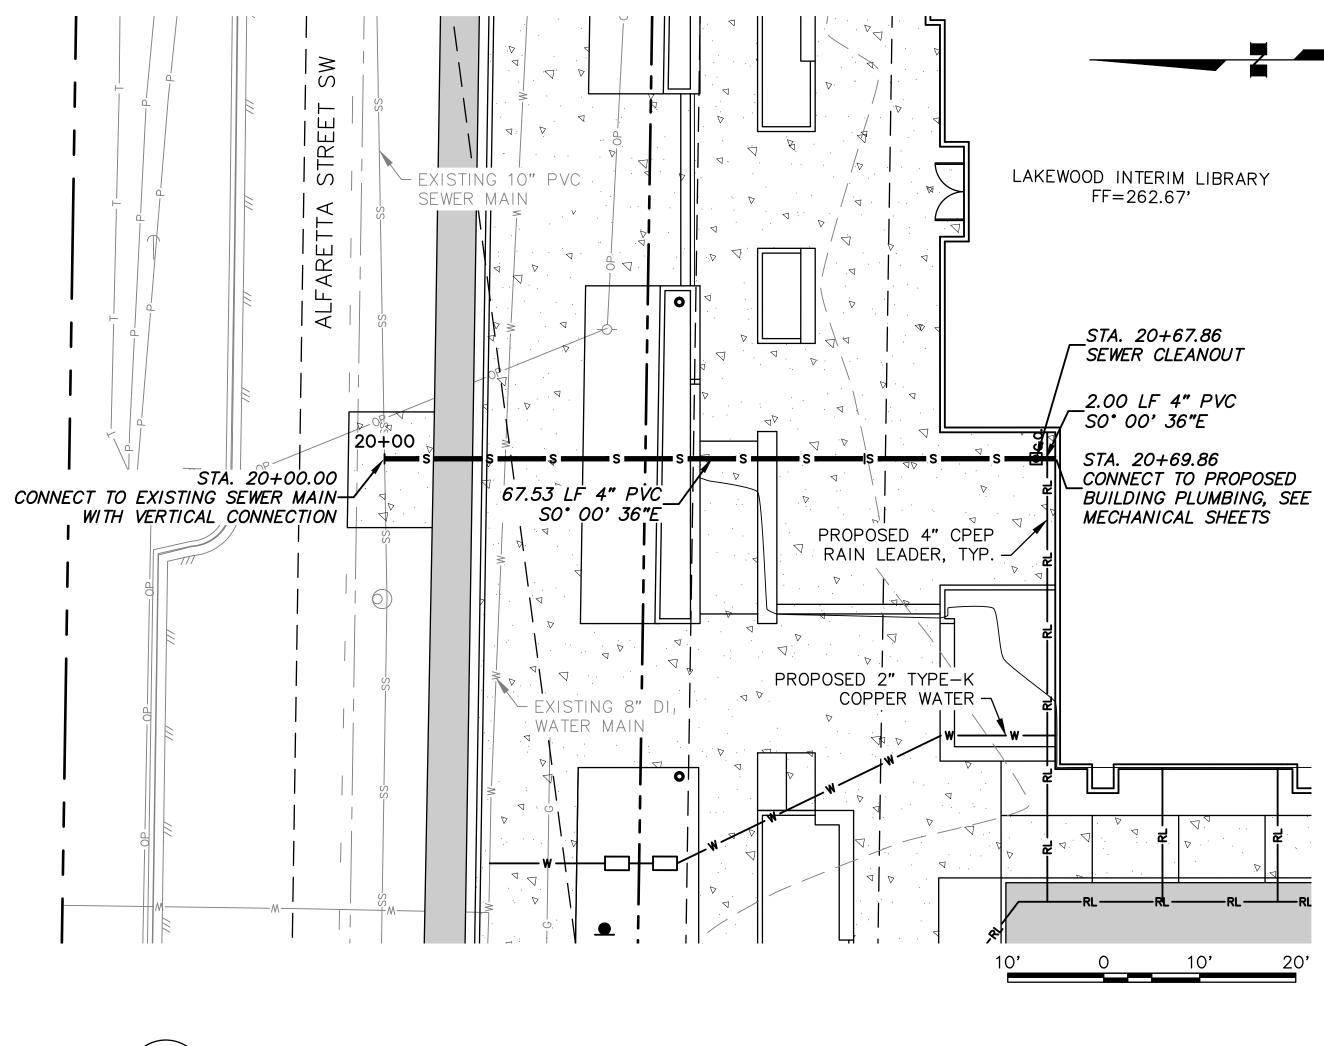

| 17.3 LF 6" DI<br>S=20.87% |                                                   | 240 |
| 13+00                                 | · · · · · · · · · · · · · · · · · · · | · · · · · · · · · · · · · · · · · · · |                                                                          | 14+00                     | 14+                                               |     |



architecture design preservation 159 western avenue west, suite 486 seattle, washington 98119 office 206 775-8668 www.buildingwork.design

ω

DING

WORK

PROJECT LAKEWOOD INTERIM LIBRARY

LOCATION 10202 Gravelly Lake Dr SW Lakewood WA 98499

PREPARED FOR PIERCE COUNTY LIBRARY SYSTEM

REVERSION AL STAND





WATER PLAN & PROFILE - FIRE SERVICE 8/4/2023

SITE BID SET

C303





| 280 |                  |
|-----|------------------|
| 280 |                  |
| 275 |                  |
| 270 |                  |
| 265 |                  |
| 260 | <br>             |
| 255 |                  |
| 250 |                  |
| 245 |                  |
| 240 |                  |
| 19+ | -80<br><b>DO</b> |
|     |                  |

| NOT | ES:                                                 |
|-----|-----------------------------------------------------|
| 1.  | ELEVATION OF EXISTING WATER MAIN IS UNKNOWN.        |
|     | CONTRACTOR TO VERIFY BOP ELEVATIONS FOR ALL         |
|     | CONNECTION POINTS AND CROSSINGS. INFORM ENGINEER OF |
|     | ANY DISCREPANCIES PRIOR TO CONSTRUCTION.            |

## **MESTIC SEWER SERVICE PROFILE VIEW** SCALE: 1" = 5'





280



BUI