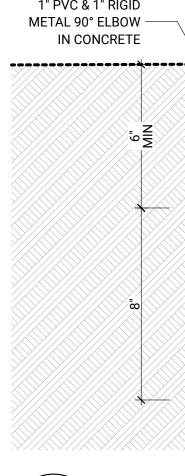

N

ARCHITECT STAMP

LOCATION 10202 Gravelly Lake Dr SW Lakewood WA 98499

#### PROJECT LAKEWOOD INTERIM LIBRARY

www.buildingwork.design

159 western avenue west, suite 486 seattle, washington 98119 office 206 775-8668

architecture design preservation









# BENCH

SCALE: 3" = 1'-0"









AS460

DING  $\leq$ 











# **DETAIL AT CONCRETE STAIR**

# **PLAZA & LOADING DOCK** DETAILS 08/04/2023

SITE BID SET

**AS461** 

© 2023 BUILDINGWORK, LLC



ARCHITECT STAMP

#### PREPARED FOR **PIERCE COUNTY** LIBRARY SYSTEM

#### LOCATION 10202 Gravelly Lake Dr SW Lakewood WA 98499

#### PROJECT LAKEWOOD INTERIM LIBRARY

#### www.buildingwork.design

159 western avenue west, suite 486 seattle, washington 98119 office 206 775-8668

architecture design preservation J JILDING  $\leq$ ORK







# **ILLUMINATED MONUMENT SIGN - SECTION**

**LIGHT POLE CONCRETE BASE - SECTION** 

5

AS462 SCALE: 3" = 1'-0"

Lakewood WA 98499 PREPARED FOR

**PIERCE COUNTY** 

LIBRARY SYSTEM

REVISION

ARCHITECT STAMP

8569

REGISTERED ARCHITECT

MATTHEW C. AALFS STATE OF WASHINGTON

LOCATION 10202 Gravelly Lake Dr SW

PROJECT LAKEWOOD INTERIM LIBRARY

www.buildingwork.design

159 western avenue west, suite 486 seattle, washington 98119 office 206 775-8668

architecture design preservation BUILDING WORK

SIGN AND LIGHTING DETAILS 08/04/2023

SITE BID SET





| DESIGN LOADS:                 | <i>a</i>                                                                                                                                            |
|-------------------------------|-------------------------