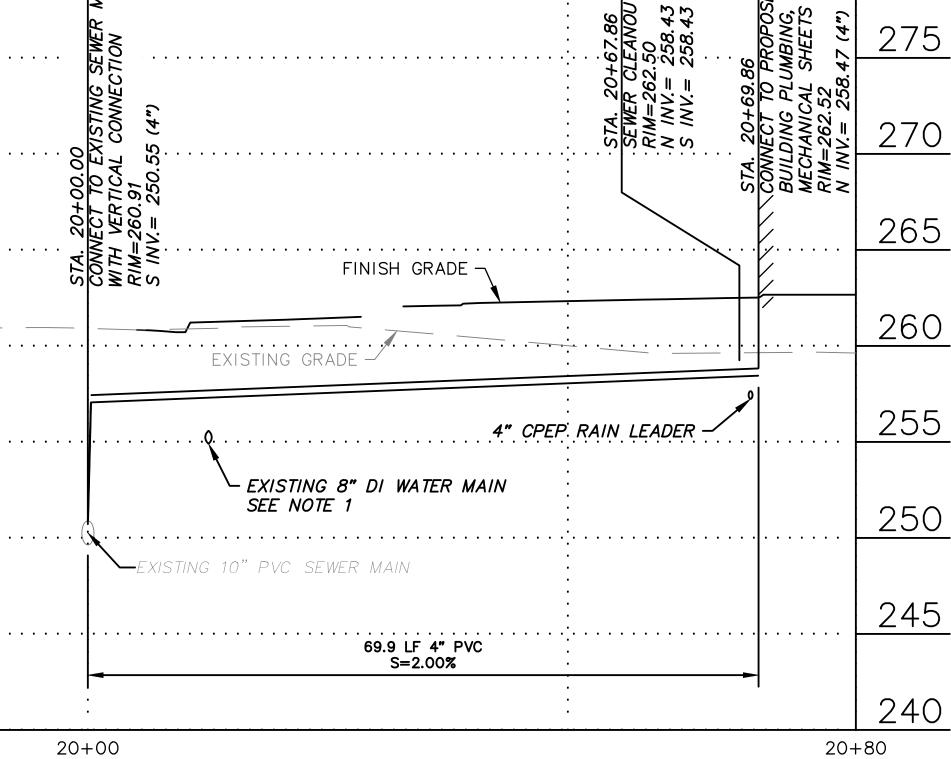

ID SET

C303





| 280 |                  |
|-----|------------------|
| 280 |                  |
| 275 |                  |
| 270 |                  |
| 265 |                  |
| 260 | <br>             |
| 255 |                  |
| 250 |                  |
| 245 |                  |
| 240 |                  |
| 19+ | -80<br><b>DO</b> |
|     |                  |

| NOT | ES:                                                 |
|-----|-----------------------------------------------------|
| 1.  | ELEVATION OF EXISTING WATER MAIN IS UNKNOWN.        |
|     | CONTRACTOR TO VERIFY BOP ELEVATIONS FOR ALL         |
|     | CONNECTION POINTS AND CROSSINGS. INFORM ENGINEER OF |
|     | ANY DISCREPANCIES PRIOR TO CONSTRUCTION.            |

## **MESTIC SEWER SERVICE PROFILE VIEW** SCALE: 1" = 5'





280



BUILDINGWORK

 $\square$ 

architecture design preservation

159 western avenue west, suite 486

seattle, washington 98119 office 206 775-8668

www.buildingwork.design

PROJECT LAKEWOOD INTERIM LIBRARY

LOCATION 10202 Gravelly Lake Dr SW Lakewood WA 98499

PREPARED FOR PIERCE COUNTY LIBRARY SYSTEM

REVEREN DATE NAME





SEWER PLAN & PROFILE 8/4/2023

SITE BID SET

C304





#### **RAIN LEADER PROFILE VIEW** SCALE: 1" = 5'











architecture design preservation 159 western avenue west, suite 48 seattle, washington 98119 office 206 775-8668 DRK www.buildingwork.design PROJECT LAKEWOOD INTERIM LIBRARY LOCATION 10202 Gravelly Lake Dr SW Lakewood WA 98499 PREPARED FOR PIERCE COUNTY LIBRARY SYSTEM REVESCO PROFESSIONAL STAM



STORM PLAN & PROFILE 8/4/2023

SITE BID SET

© 2022 B