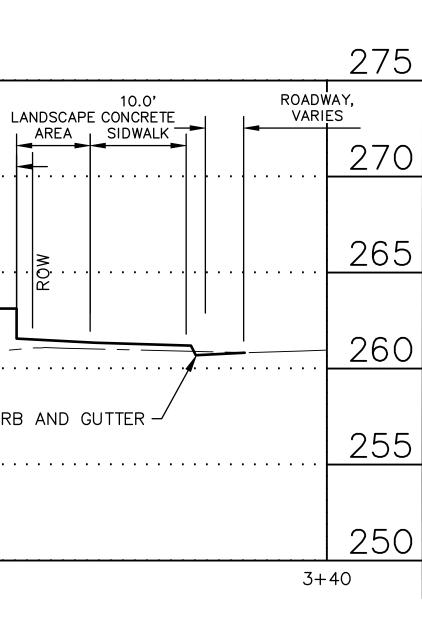

TRUCTURAL SECTION NOTES:

- 1. ASPHALT SECTION (PARKING LOT) CONSIST OF 2" ASPHALT CONCRETE OVER 2" CRUSHED SURFACING BASE COURSE, AND 18" GRAVEL BASE.
- 2. ASPHALT SECTION (ROADWAY) CONSIST OF 4" ASPHALT CONCRETE OVER 4" CRUSHED SURFACING BASE COURSE, AND 14" GRAVEL BASE.
- 3. CONCRETE SIDEWALK SECTION CONSISTS OF 4" PORTLAND CEMENT CONCRETE (PCC) OVER 2" CRUSHED SURFACING BASE COURSE, AND 14" GRAVEL BASE.
- 4. ALL BASE COURSE AND GRAVEL BASE SHALL BE COMPACTED TO 95% OPTIMUM DENSITY.

#### EXCAVATION AND FILL QUANTITIES:

- EXCAVATED MATERIAL (APPROX.)
- 1. EXCAVATION
- FILL MATERIAL (APPROX.)
- 1. ASPHALT CONCRETE
- CRUSHED SURFACING BASE COURSE 2.
- GRAVEL BASE 3.
- 4. PORTLAND CONCRETE
- = 1,500 CUBIC YARD
- = 113 CUBIC YARD
- = 185 CUBIC YARD
- = 1,460 CUBIC YARD
- = 175 CUBIC YARD



|     | VERTICA  | L SCALE  |     |
|-----|----------|----------|-----|
| 5'  | 0        | 5'       | 10' |
|     |          |          |     |
|     | HORIZONT | AL SCALE |     |
| 10' | 0        | 10'      | 20' |
|     |          |          |     |

| architecture<br>design<br>preservation<br>159 western avenue west, suite 486<br>seattle, washington 98119<br>office 206 775-8668<br>www.buildingwork.design | BUILDINGWORK  |
|-------------------------------------------------------------------------------------------------------------------------------------------------------------|---------------|
| PROJECT<br>LAKEWOOD INTERI<br>LIBRARY                                                                                                                       | м             |
| LOCATION<br>102