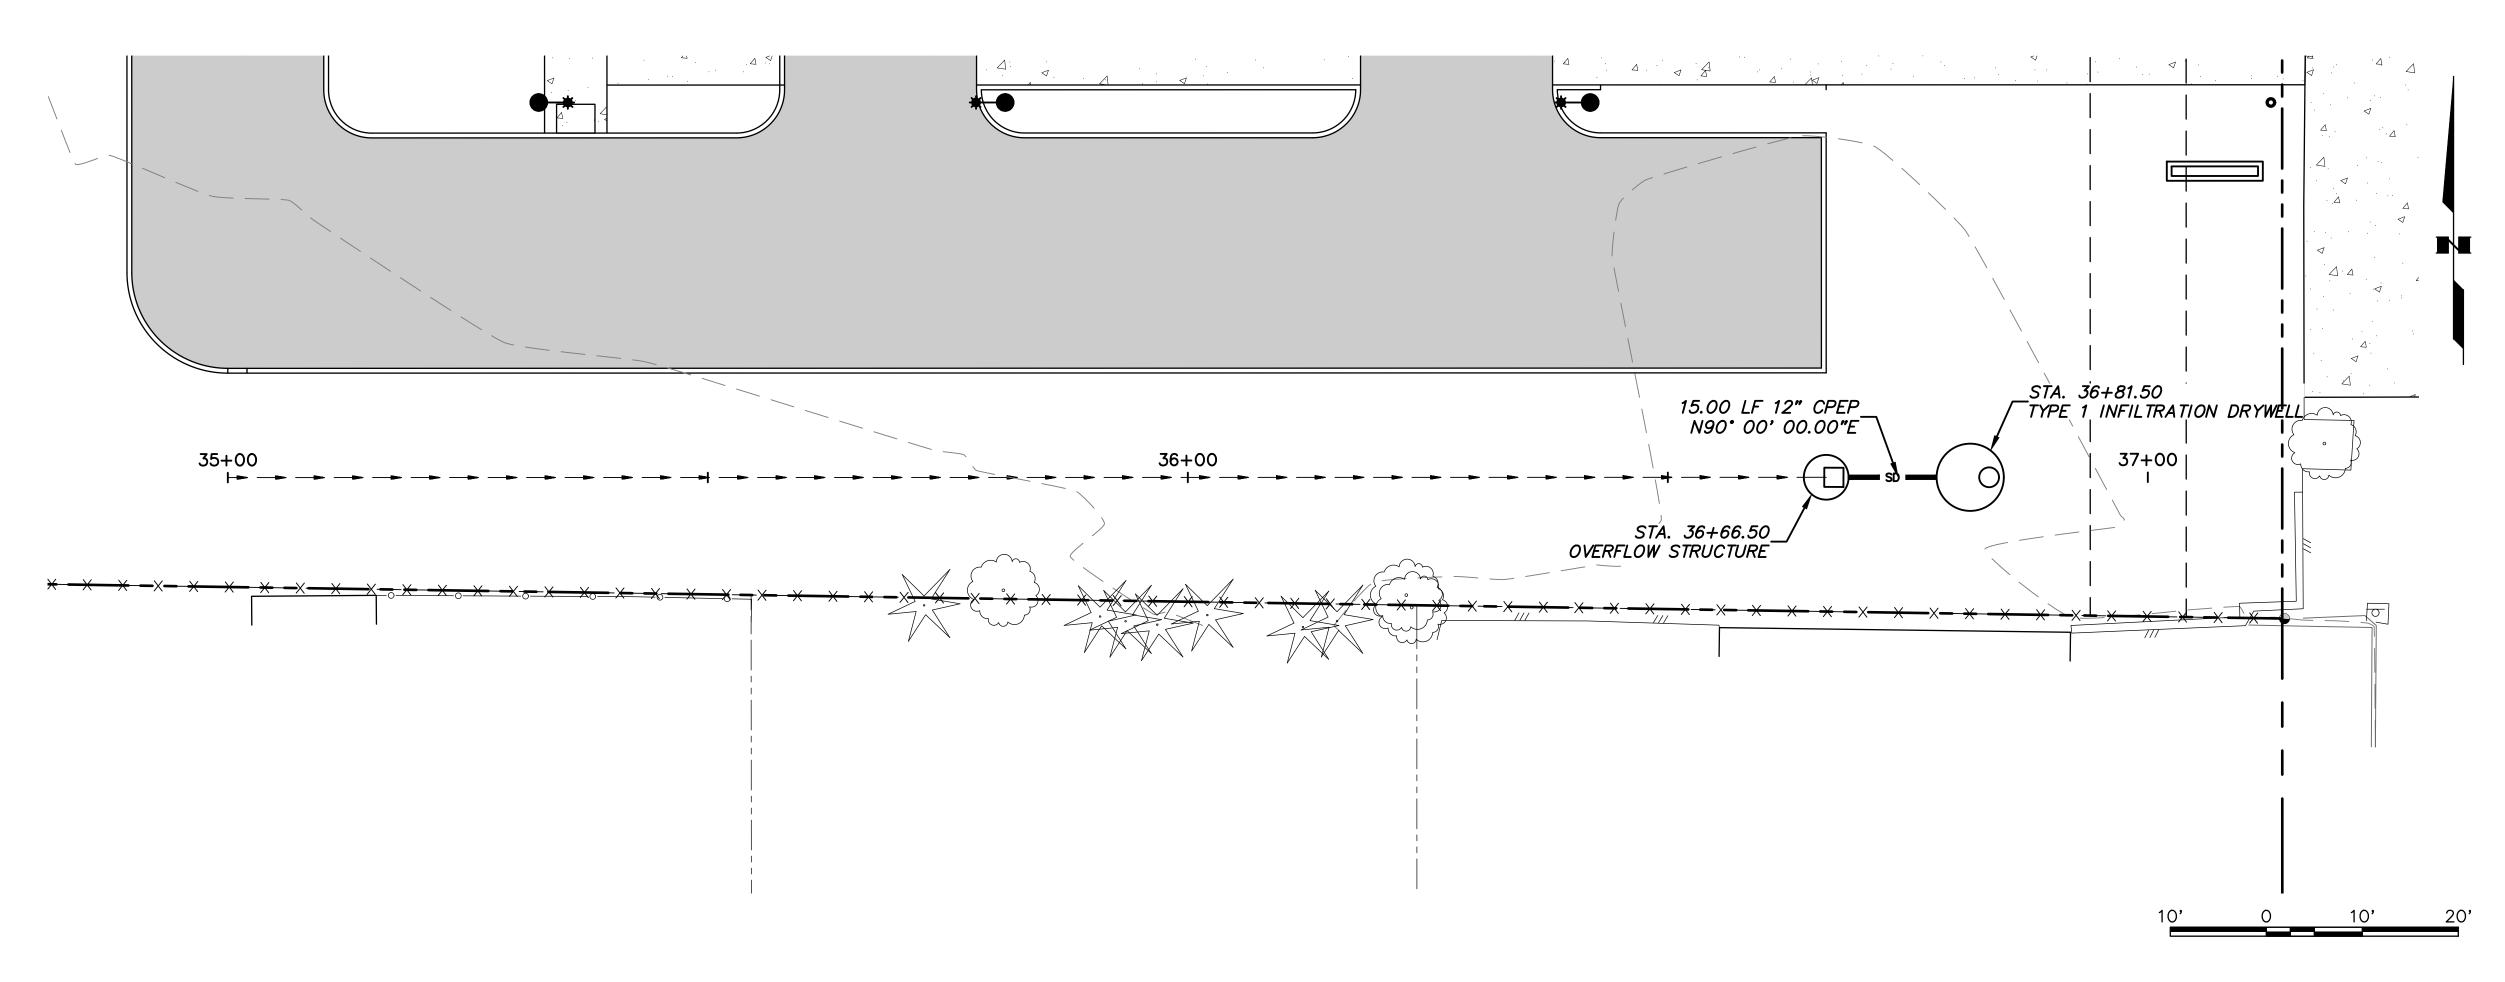

119 office 206 775-8668 DRK www.buildingwork.design PROJECT LAKEWOOD INTERIM LIBRARY LOCATION 10202 Gravelly Lake Dr SW Lakewood WA 98499 PREPARED FOR PIERCE COUNTY LIBRARY SYSTEM REVESCO PROFESSIONAL STAM



STORM PLAN & PROFILE 8/4/2023

SITE BID SET

© 2022 BUILDINGWORK, LLC

ω F DING  $\leq$ 







SCALE: 1" = 5'

| 280 |
|-----|
| 275 |
| 270 |
| 265 |
| 260 |
| 255 |
| 250 |
| 245 |
|     |

240

33+70

ω UILDING WORK

 $\square$ 

architecture design preservation

159 western avenue west, suite 486

seattle, washington 98119

www.buildingwork.design

office 206 775-8668

PROJECT LAKEWOOD INTERIM LIBRARY

LOCATION 10202 Gravelly Lake Dr SW Lakewood WA 98499

PREPARED FOR PIERCE COUNTY LIBRARY SYSTEM

REVESCO PROFESSIONAL STAMP





STORM PLAN & PROFILE 8/4/2023

SITE BID SET

C306







# STORM DRAIN PROFILE VIEW

SCALE: 1" = 5'

280 275  $\geq$ . . . . . . . . . . . . . . . . 270 . . . . . . . . 265 . . . . . . . . . . . . 260 - EXISTING GRADE . . . . . . . . . . . . . . . . . . . . . . . . . . . . . . . . . . FINISH GRADE -255 . . . . . . . . . . . . . . . . . 250 . . . . . . . . . . 245 . . . . . . . . . . . 240 36+00 37+00

STORM DRAIN PLAN VIEW SCALE: 1" = 10'

159 western avenue west, suite 48 seattle, washington 98119 office 206 775-8668 www.buildingwork.design PROJECT LAKEWOOD INTERIM LIBRARY LOCATION 10202 Gravelly Lake Dr SW Lakewood WA 98499 PREPARED FOR PIERCE COUNTY LIBRARY SYSTEM

architecture design preservation  $\Box$ ω UILDING WORK

PROFESSIONAL STAN





STORM PLAN & PROFILE 8/4/2023

SITE BID SET







|                         |