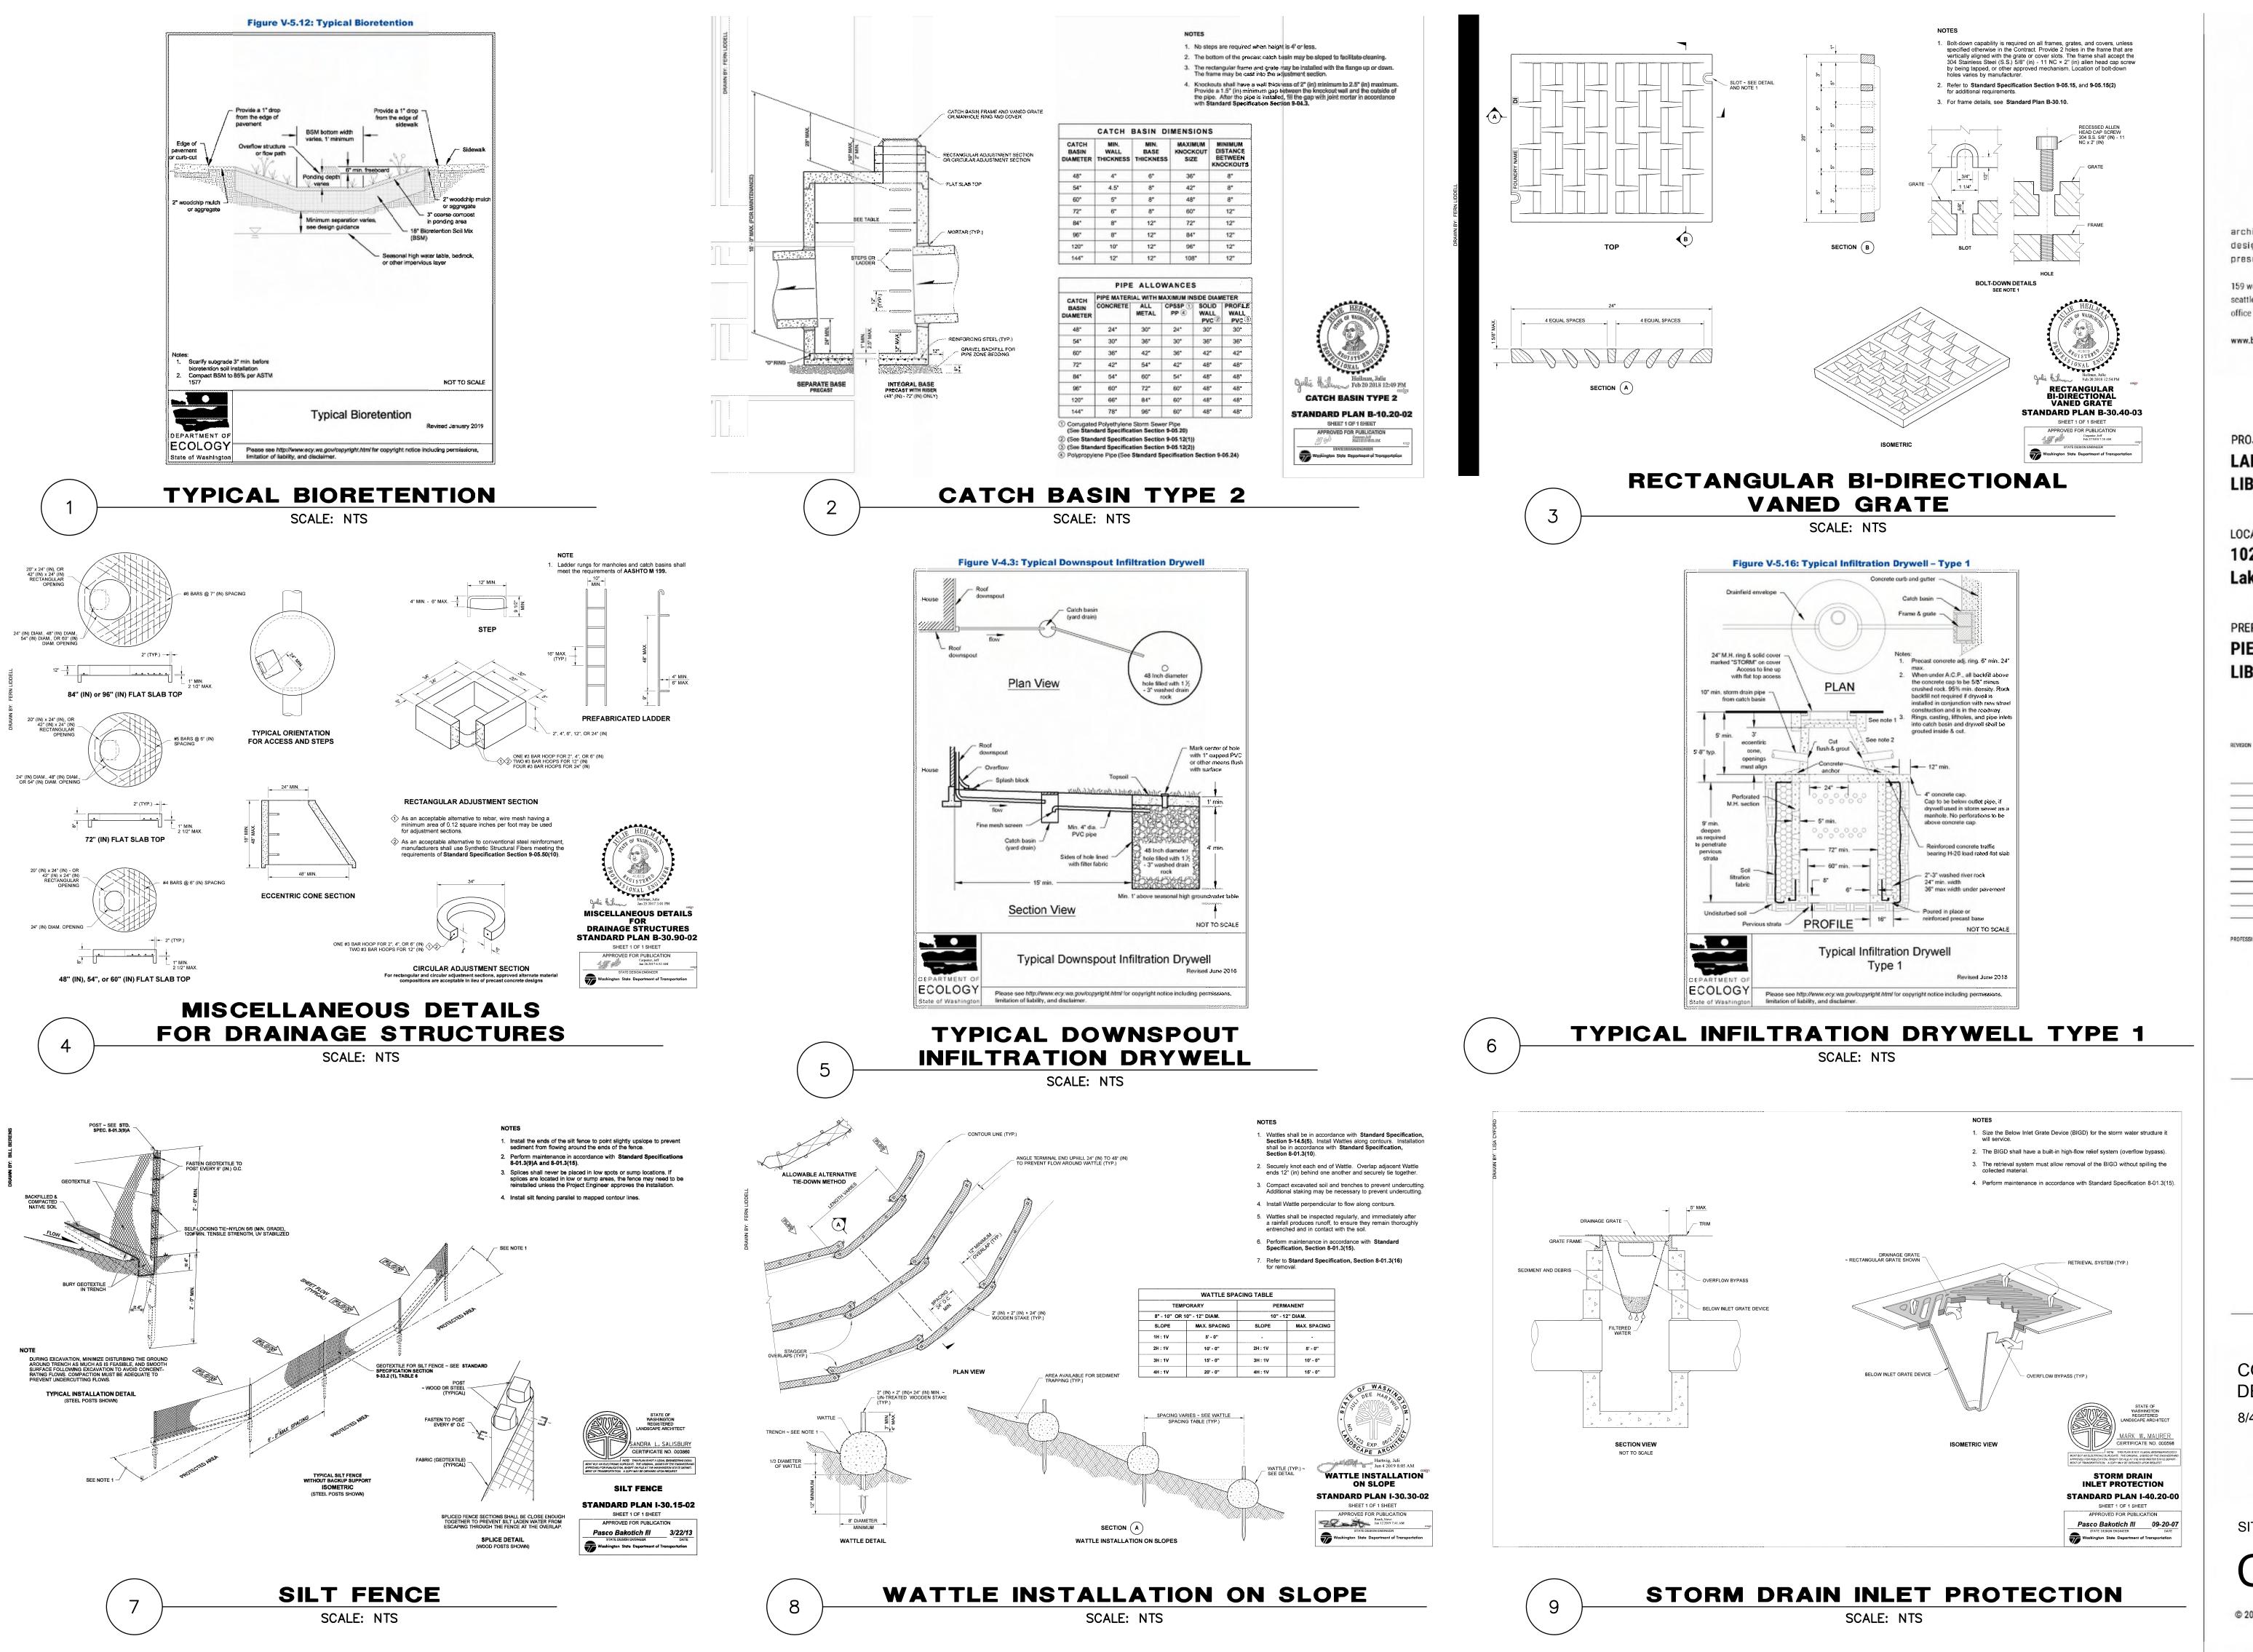

PLAN & PROFILE 8/4/2023

SITE BID SET

C306







# STORM DRAIN PROFILE VIEW

SCALE: 1" = 5'

280 275  $\geq$ . . . . . . . . . . . . . . . . 270 . . . . . . . . 265 . . . . . . . . . . . . 260 - EXISTING GRADE . . . . . . . . . . . . . . . . . . . . . . . . . . . . . . . . . . FINISH GRADE -255 . . . . . . . . . . . . . . . . . 250 . . . . . . . . . . 245 . . . . . . . . . . . 240 36+00 37+00

STORM DRAIN PLAN VIEW SCALE: 1" = 10'

159 western avenue west, suite 48 seattle, washington 98119 office 206 775-8668 www.buildingwork.design PROJECT LAKEWOOD INTERIM LIBRARY LOCATION 10202 Gravelly Lake Dr SW Lakewood WA 98499 PREPARED FOR PIERCE COUNTY LIBRARY SYSTEM

architecture design preservation  $\Box$ ω UILDING WORK

PROFESSIONAL STAN





STORM PLAN & PROFILE 8/4/2023

SITE BID SET







|                         |                                                                                                                                                                              |                                                | BUIL