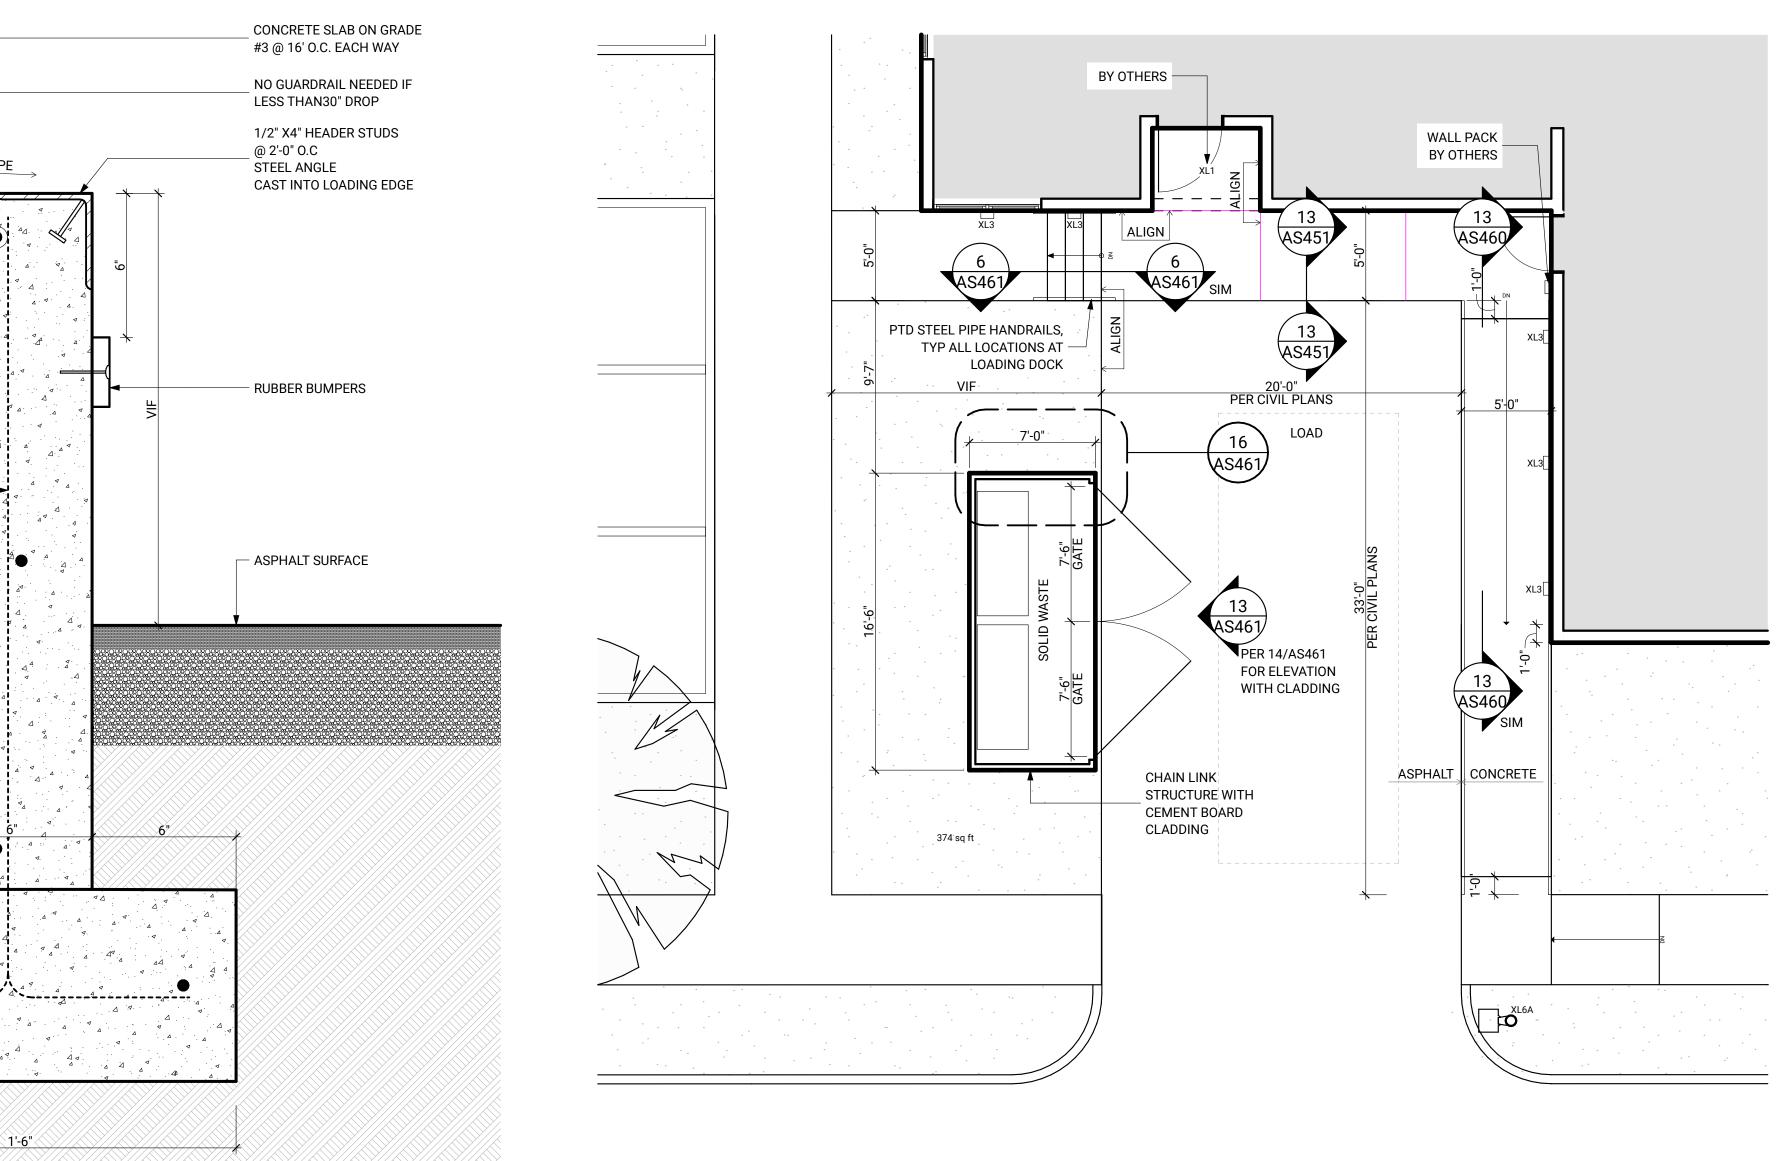

\leq$ ORK

PLAZA ENLARGED PLAN

08/04/2023

SITE BID SET



#### FLOOR PLAN GRAPHIC LEGEND

- BY OTHERS
- NEW CONSTRUCTION
- SAWCUT CONTROL JOINT

#### PLAN NOTES

- 1. SEE SHEET G001 FOR GENERAL NOTES
- 2. DIMS ARE TO FACE OF FINISH UNLESS NOTED OTHERWISE
- 3. ALL FLOOR LEVELS DENOTE TOP OF FLOOR FINISH, U.N.O.
- 4. ALL HANDRAILS ARE PTD STEEL PIPE, OTHERWISE NOTED IN THE ENLARGED PLANS
- 5. SEQUENCE OF CONSTRUCTION IS TO BE COORDINATED WITH OWNER AND PREFABRICATED BUILDING MANUFACTURER. UTILITY STUB-INS, FOOTINGS, FOUNDATION WALLS, AND ALL OTHER ELEMENTS REQUIRED FOR DELIVERY AND INSTALLATION OF PREFABRICATED BUILDING TO BE CONSTRUCTED FIRST. CONTRACTOR IS RESPONSIBLE FOR PROTECTING ANY COMPLETED SITEWORK OUTSIDE OF THE BUILDING FOOTPRINT DURING PREFABRICATED BUILDING INSTALLATION.









# LOADING DOCK ENLARGED PLAN 08/04/2023

SITE BID SET

**AS451** 

© 2023 BUILDINGWORK, LLC



#### PREPARED FOR **PIERCE COUNTY** LIBRARY SYSTEM

REVISION

ARCHITECT STAMP

LOCATION 10202 Gravelly Lake Dr SW Lakewood WA 98499

#### PROJECT LAKEWOOD INTERIM LIBRARY

www.buildingwork.design

159 western avenue west, suite 486 seattle, washington 98119 office 206 775-8668

architecture design preservation









# BENCH

SCALE: 3" = 1'-0"









AS460

DING  $\leq$ 











# **DETAIL AT CONCRETE STAIR**

# **PLAZA & LOADING DOCK** DETAILS 08/04/2023

SITE BID SET

**AS461** 

© 2023 BUILDINGWORK, LLC



ARCHITECT STAMP

#### PREPARED FOR **PIERCE COUNTY** LIBRARY SYSTEM

#### LOCATION 10202 Gravelly Lake Dr SW Lakewood WA 98499

#### PROJECT LAKEWOOD INTERIM LIBRARY

#### www.bui