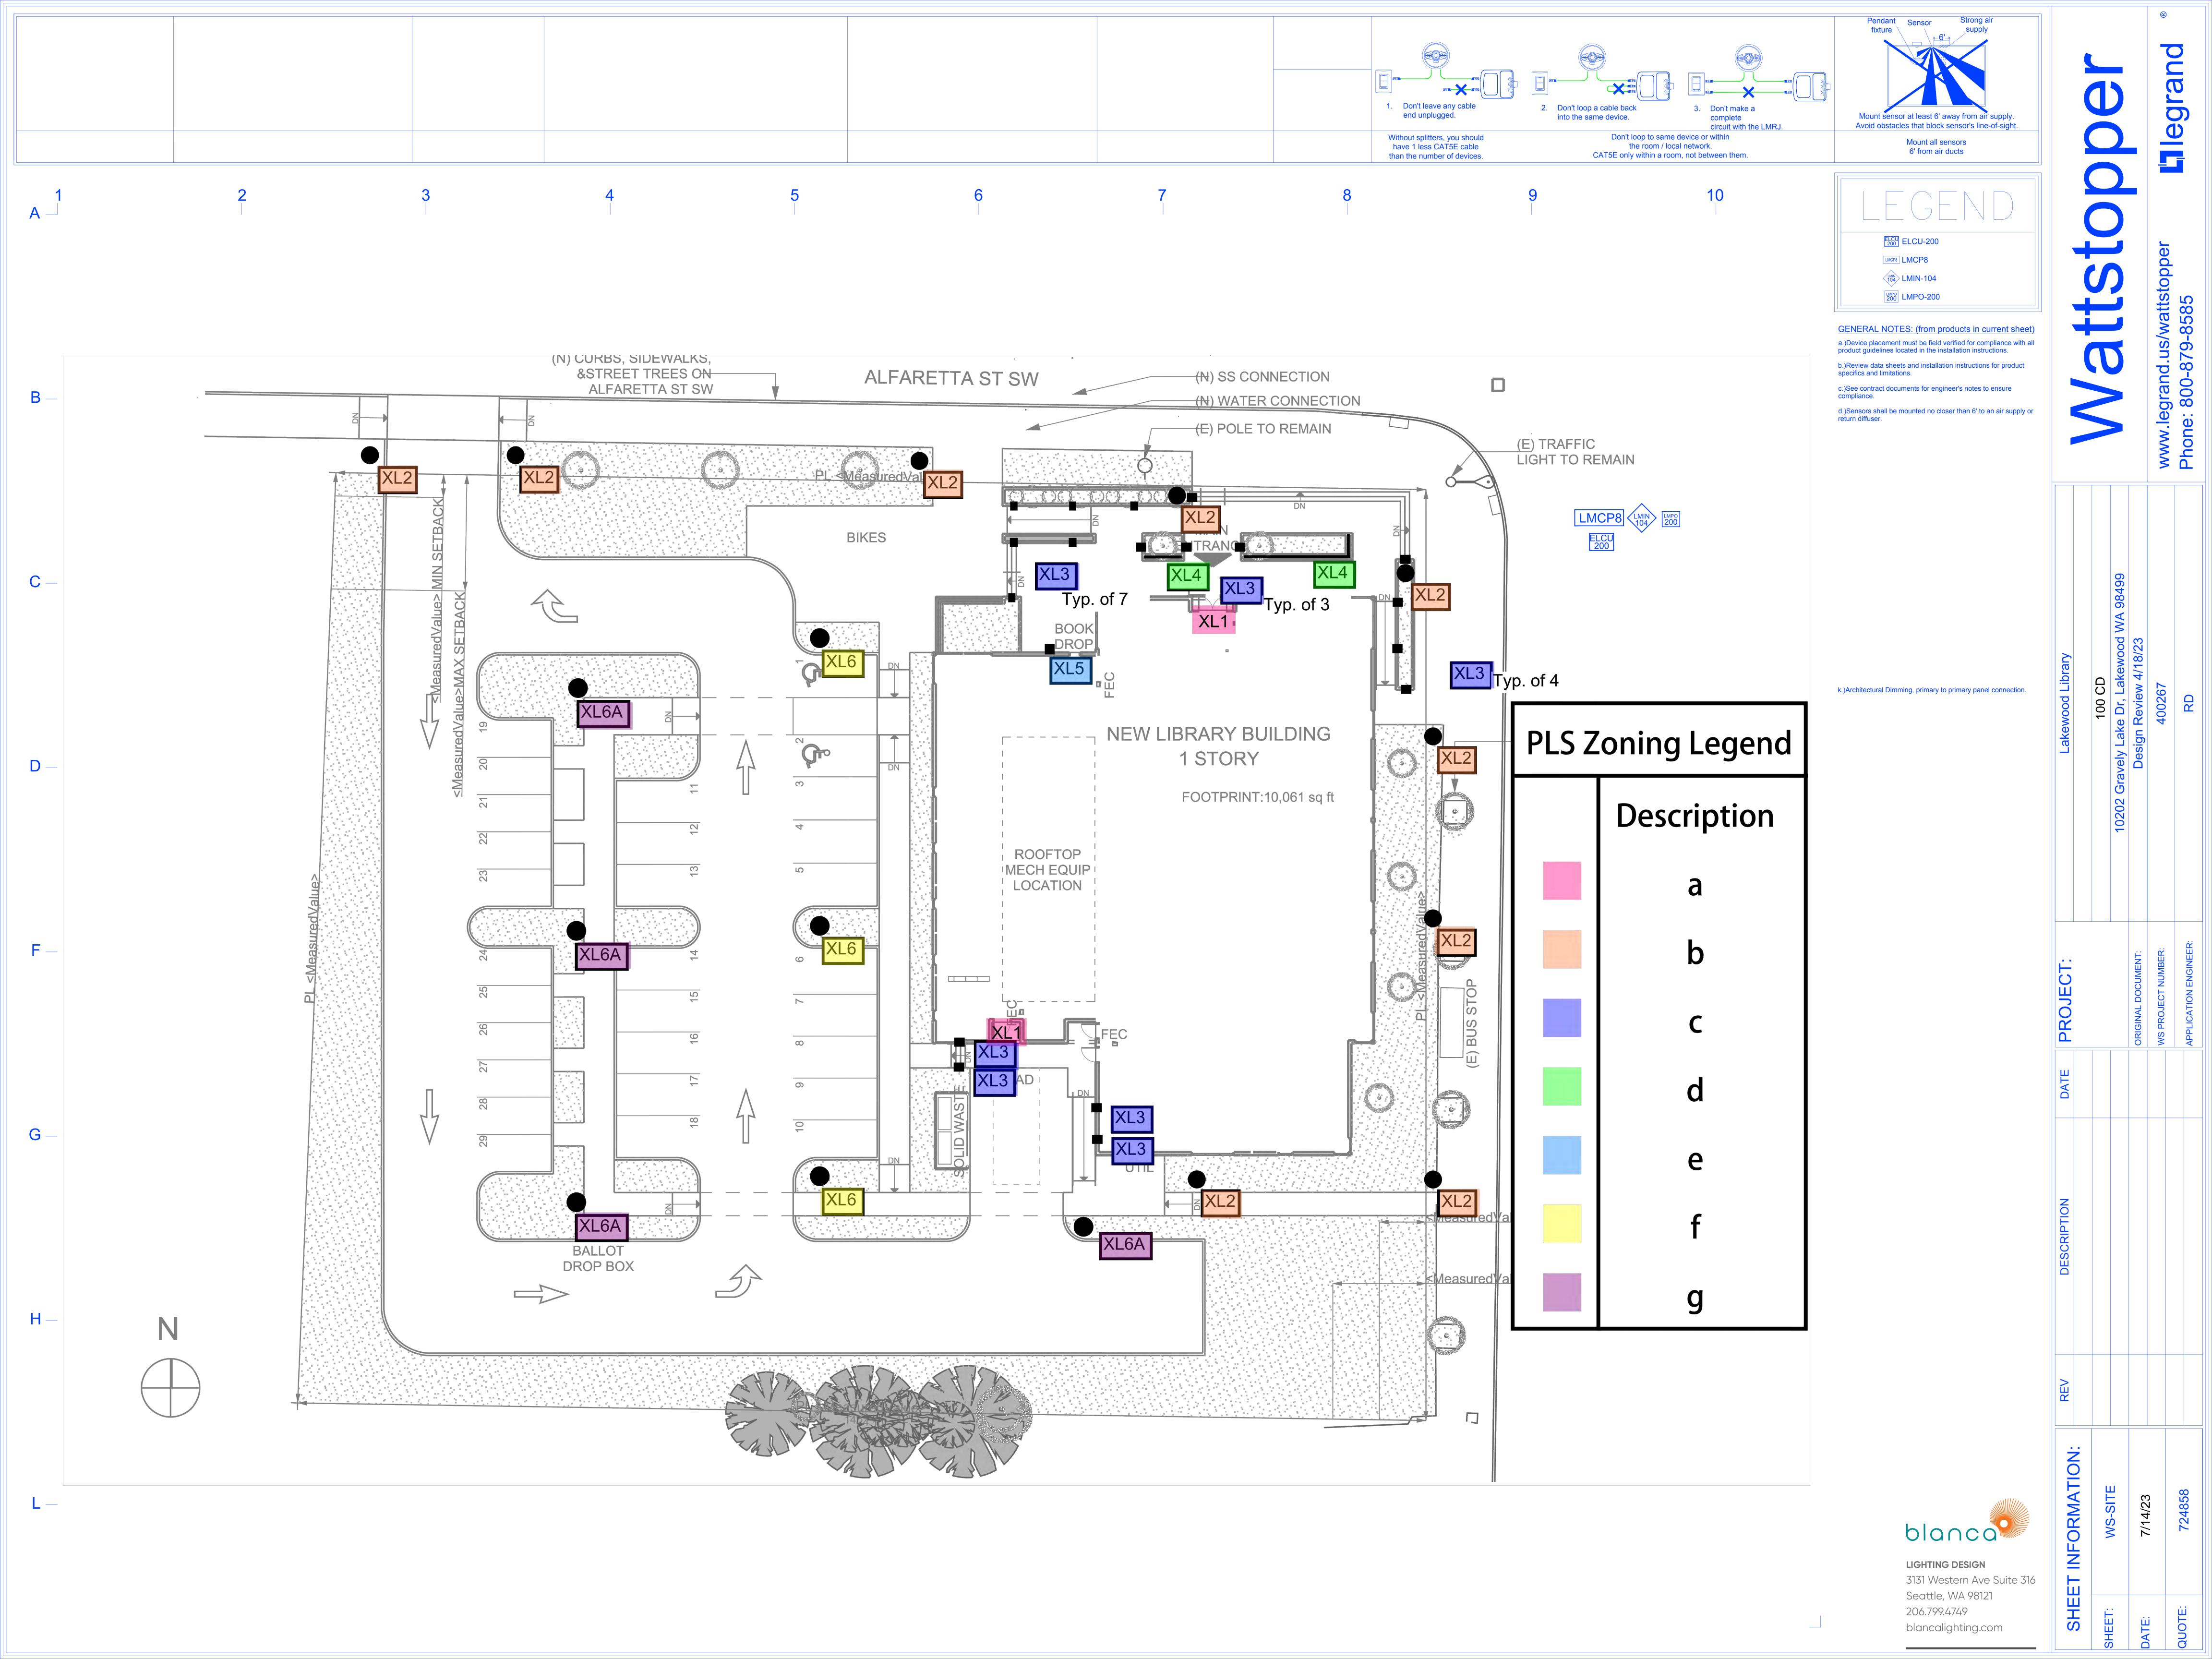

|
| FLOOR LIVE LOAD               | 50 PSF (+15 PSF PARTITION), 100 PSF, 150 PSF                                                                                                        |
| WIND LOAD                     | Lambda = 1.00 Vult = 110 MPH (Vasd = 85 MPH) 3 SECOND GUST - EXP. B                                                                                 |
| SEISMIC                       | BEARING WALL SYSTEM: $S_S = 1.350$ , $F_a = 1.000$<br>$S_{DS} = 0.900$ , RISK CATEGORY II<br>$I_e = 1.00$ , SEISMIC DESIGN CATEGORY D, SITE CLASS D |
| ALLOWABLE BEARING<br>CAPACITY | 1,500 PSF AT SOIL                                                                                                                                   |











| Lummane  | Scheuui | e     |                         |                                        |       |                                        |             |               |
|----------|---------|-------|-------------------------|----------------------------------------|-------|----------------------------------------|-------------|---------------|
| Symbol   | Qty     | Label | [MANUFAC]               | Description                            | LLF   | Filename                               | Arrangement | Arrangement   |
|          |         |       |                         |                                        |       |                                        |             | Luminaire Lun |
| €        | 8       | XL2   | RAGNI                   | AcuiSens-CIR07-8LED 4P2S3000K