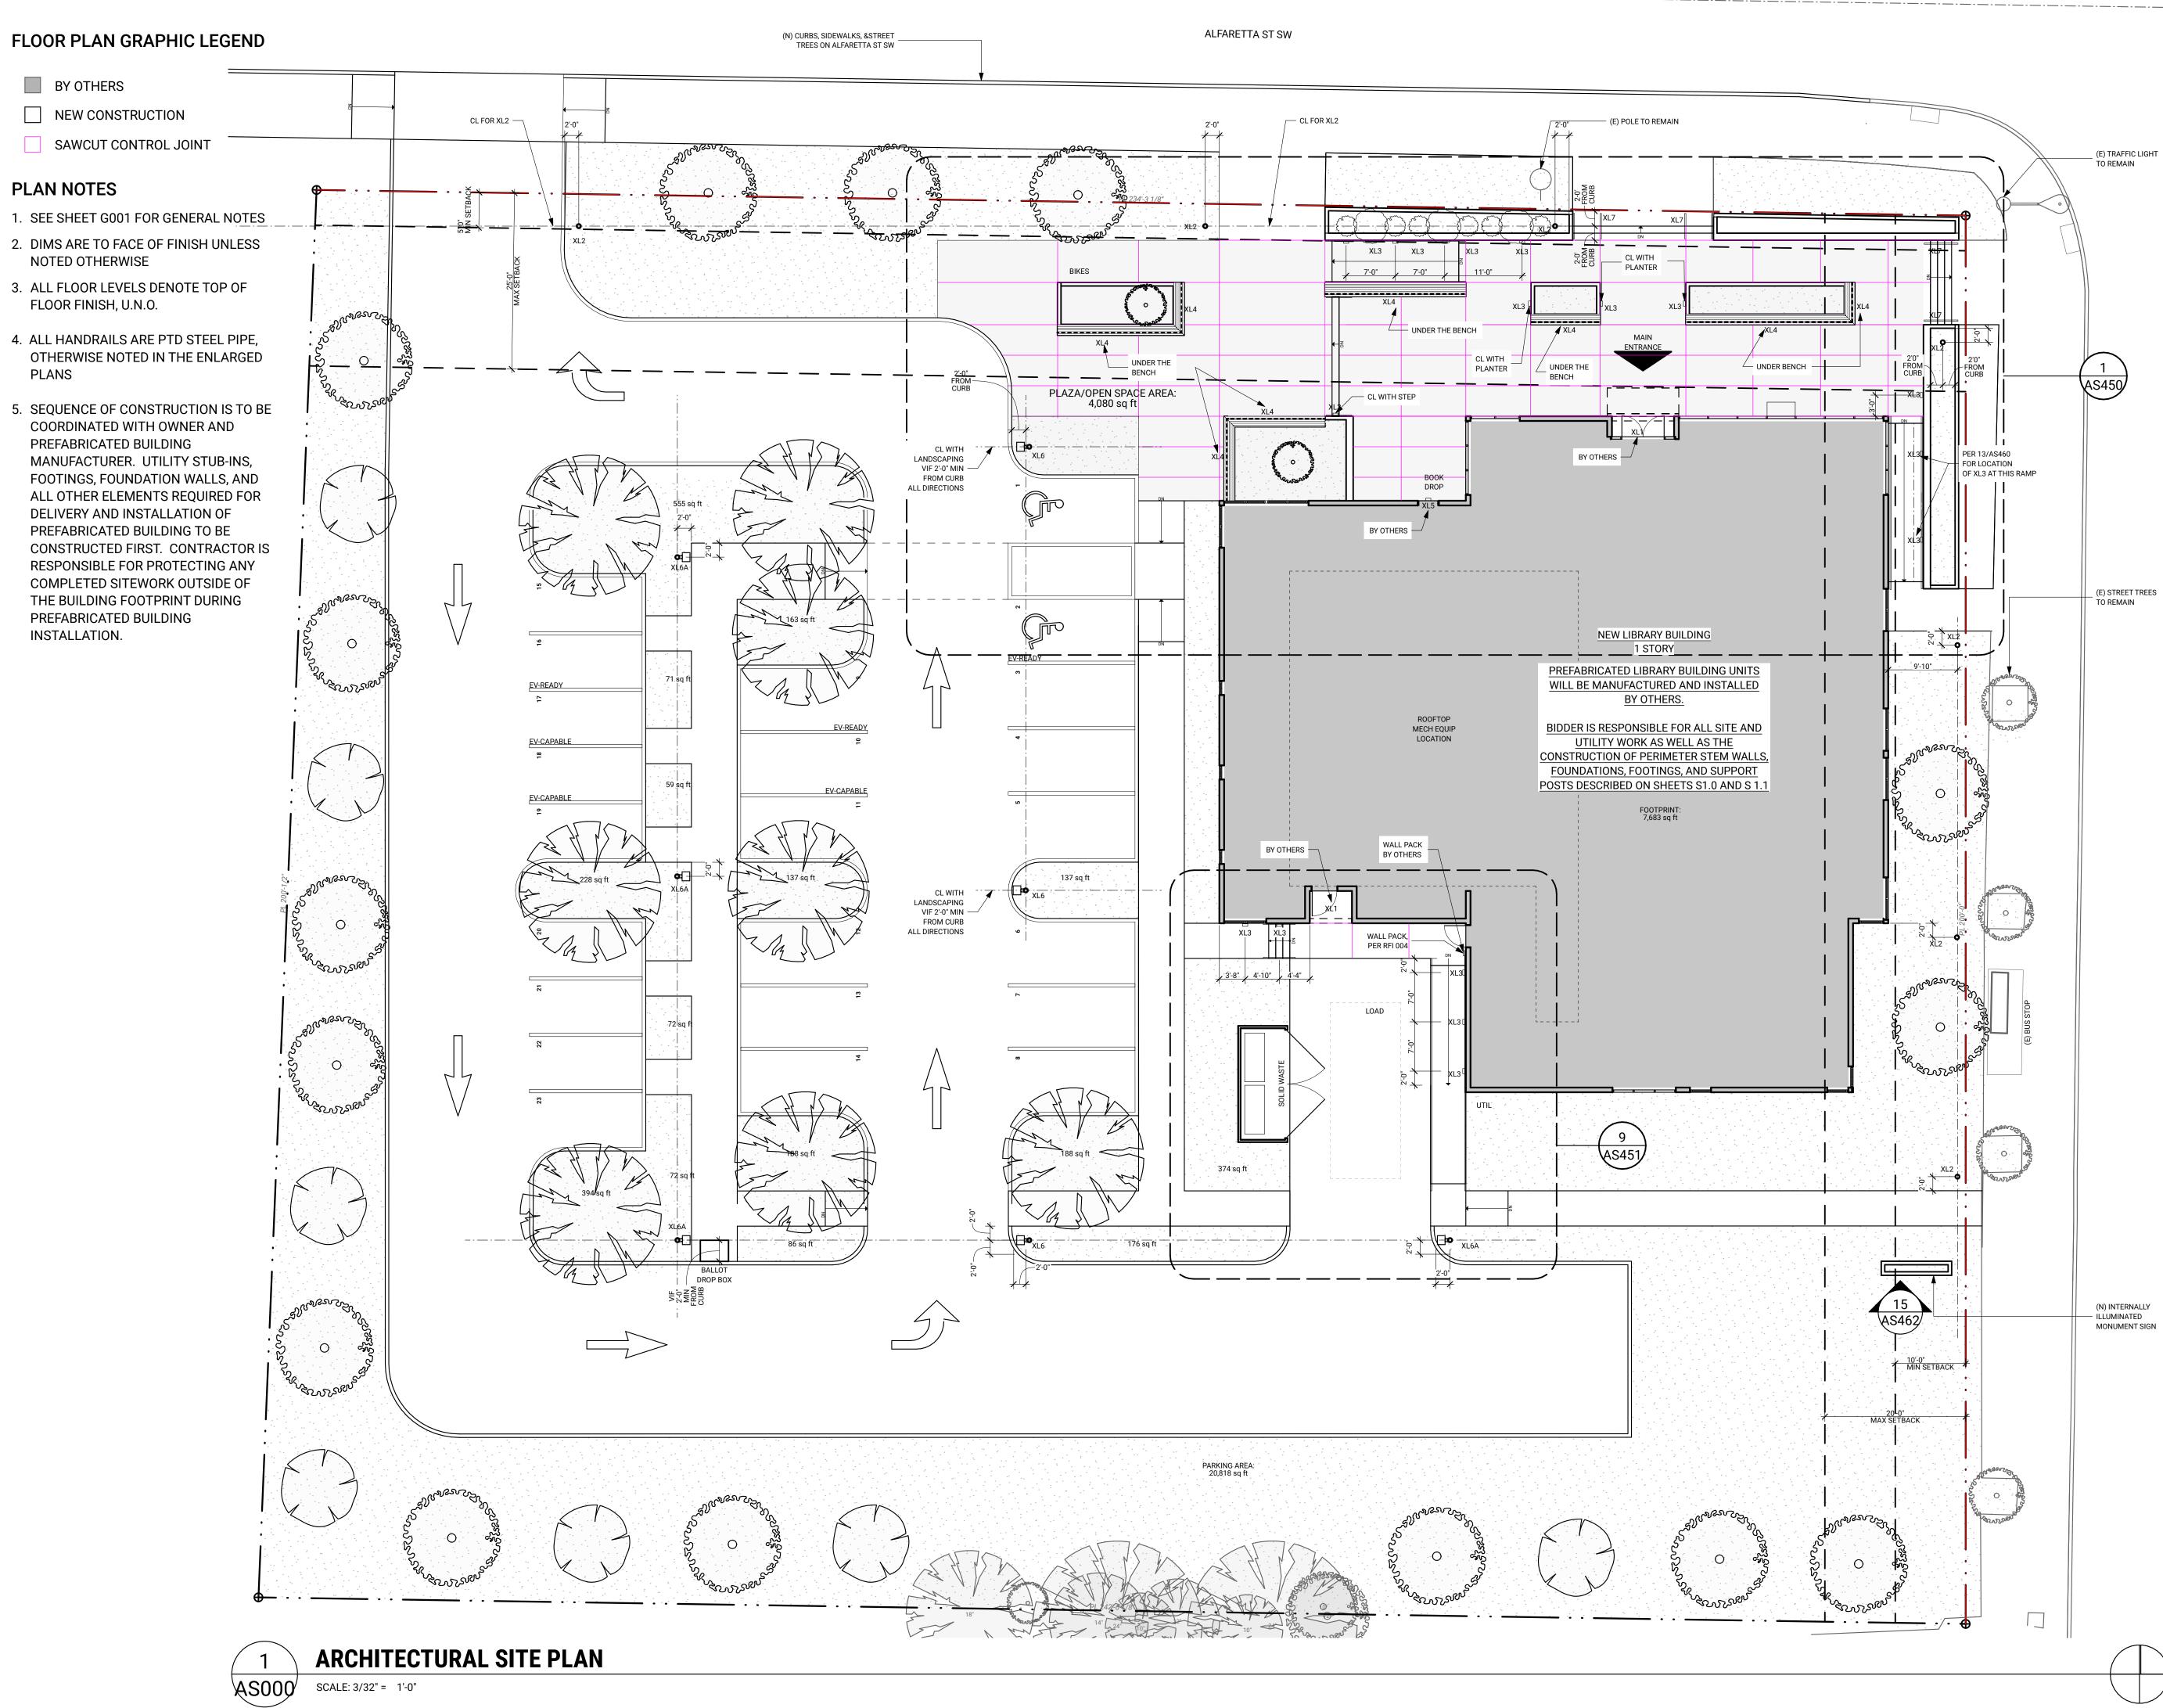

FOR CONSTRUCTION**



1. PLACE FENCING OUTSIDE OF THE ROOT PROTECTION ZONE (RPZ). RPZ IS DEFINED AS AREA EQUAL TO A 1-FOOT RADIUS FROM THE BASE OF THE TREE'S TRUNK FOR EACH 1-INCH OF THE TREE'S DIAMETER AT 4.5 FEET ABOVE GRADE (DIAMETER AT BREAST HEIGHT: DBH).

#### **DETAIL - TREE PROTECTION FENCING**

SCALE: NTS



RETENTION PLAN

A061288/232023



LAKEWOOD INTERIM LIBRARY

Lakewood WA 98499

10202 Gravelly Lake Dr SW

PROJECT

www.buildingwork.design

LOCATION

PREPARED FOR

-

PROFESSIONAL STAMP

**PIERCE COUNTY** 

LIBRARY SYSTEM

159 western avenue west, suite 486 seattle, washington 98119 office 206 775-8668

architecture design preservation

TOP BAR OR WIRE CHAIN-LINK MESH 8' MIN. METAL POSTS 2' EMBEDMENT OR USE TEMPORARY POST SUPPORTS WITH CITY ARBORIST APPROVAL

1

BUILDINGWORK





— · — · — · — · — · — · — · — ·

ARCHITECT STAMP REGISTERE ARCHITECT MATTHEW C. AALFS **ARCHITECTURAL SITE** PLAN 08/04/2023

SITE BID SET

**AS000** 

© 2023 BUILDINGWORK, LLC

#### PREPARED FOR **PIERCE COUNTY** LIBRARY SYSTEM

LOCATION 10202 Gravelly Lake Dr SW Lakewood WA 98499

#### PROJECT LAKEWOOD INTERIM LIBRARY

www.buildingwork.design

159 western avenue west, suite 486 seattle, washington 98119 office 206 775-8668

architecture design preservation  $\square$ G  $\leq$ ORK

#### FLOOR PLAN GRAPHIC LEGEND

- BY OTHERS
- NEW CONSTRUCTION
- SAWCUT CONTROL JOINT

#### PLAN NOTES

- 1. SEE SHEET G001 FOR GENERAL NOTES
- 2. DIMS ARE TO FACE OF FINISH UNLESS NOTED OTHERWISE
- 3. ALL FLOOR LEVELS DENOTE TOP OF FLOOR FINISH, U.N.O.
- 4. ALL HANDRAILS ARE PTD STEEL PIPE, OTHERWISE NOTE