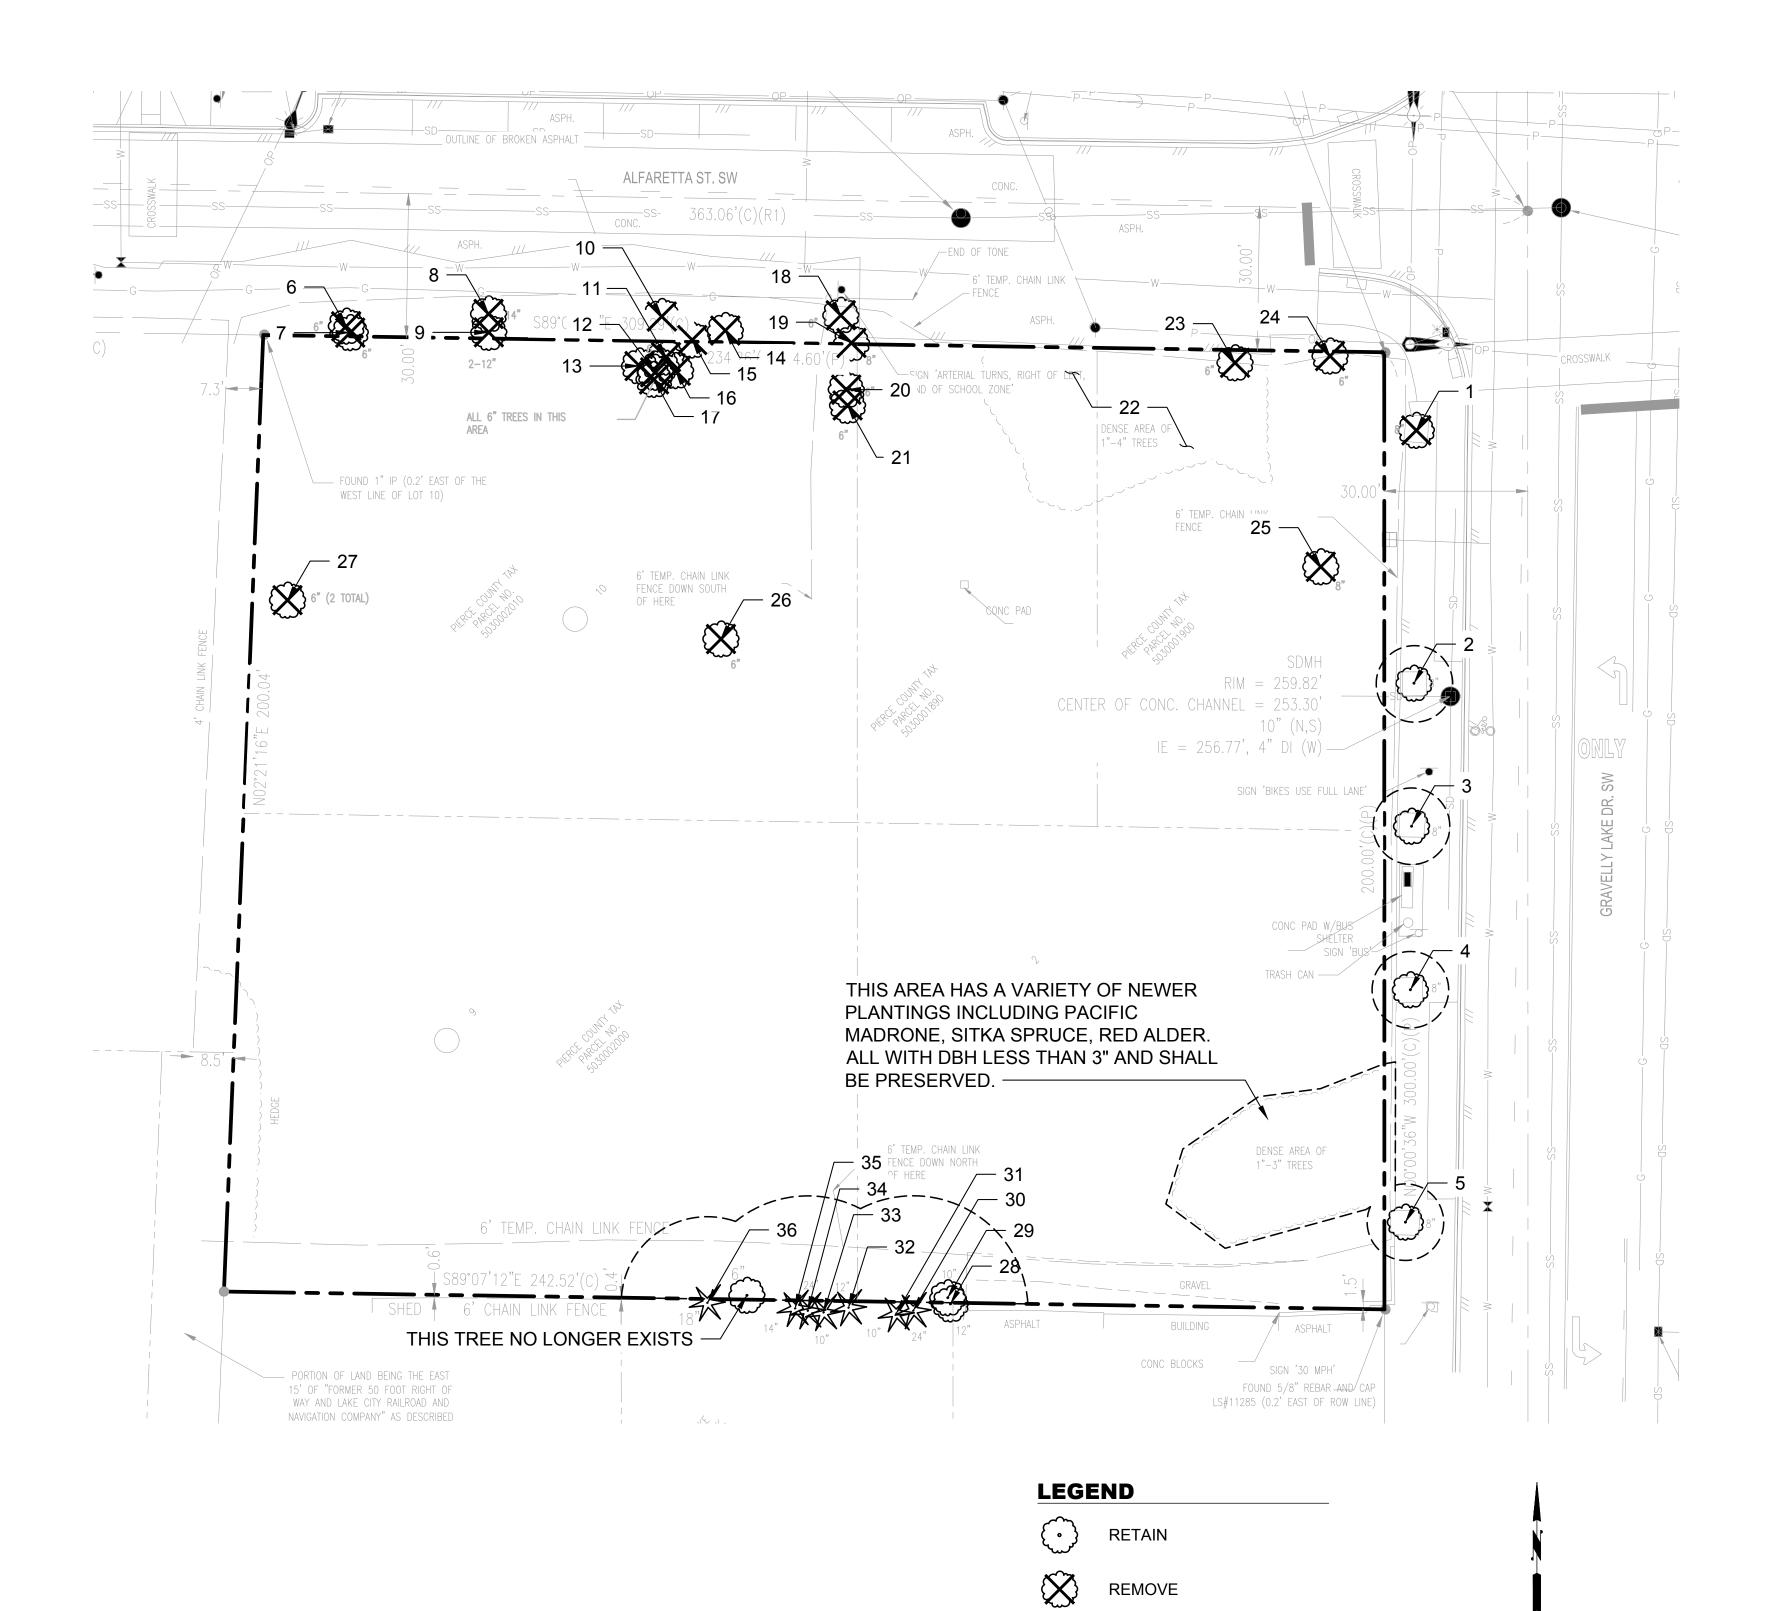

NS (FLAGGING) BEFORE TRENCHING.
- 12. WHERE TWO OR MORE PIPES SHARE THE SAME TRENCH, MAINTAIN A 4" SEPARATION BETWEEN PIPES. DO NOT CROSS PIPES OVER EACH OTHER UNLESS THEY ARE AT A 90 DEGREE ANGLE.
- 13. THE CONTRACTOR SHALL BE RESPONSIBLE FOR SUPPLYING AND INSTALLING ALL IRRIGATION EQUIPMENT NECESSARY FOR A COMPLETE AND FUNCTIONAL IRRIGATION SYSTEM.
- 14. LOCATE QUICK COUPLERS EVERY 100 FEET ALONG THE LENGTH OF THE MAIN LINE AND AT THE END OF EACH MAINLINE BRANCH .

architecture design preservation

159 western avenue west, suite 486 seattle, washington 98119 office 206 775-8668

www.buildingwork.design

PROJECT LAKEWOOD INTERIM LIBRARY

LOCATION 10202 Gravelly Lake Dr S Lakewood WA 98499

PREPARED FOR PIERCE COUNTY

# LIBRARY SYSTEM





#### IRRIGATION PLAN

August 4, 2023















NOT FOR CONSTRUCTION

# TREE PROTECTION 1"=20'

j ZONE

#### **SUMMARY:**

THIS TREE SURVEY IS FOR THE CITY OF LAKEWOOD INTERIM LIBRARY SITE LOCATED AT 10202 GRAVELLY LAKE DR. SW, LAKEWOOD, WA 98499. TREES WERE SURVEYED ON DECEMBER 3, 2022 BY AN ISA CERTIFIED ARBORIST (PN-8280A). THIS TREE INVENTORY AND ASSESSMENT MEETS THE CITY OF LAKEWOOD STANDARDS AS DEFINED BY THE CITY OF LAKEWOOD MUNICIPAL CODE ARTICLE III, TREE PRESERVATION

THE SITE IS AN APPROXIMATE 1.1 ACRE PARCEL AND IS LOCATED AT THE INTERSECTION OF GRAVELLY LAKE DR. SW AND ALFARETTA ST. SW. THE EXISTING TREE POPULATION ON THE PARCEL IS MADE UP OF SMALLER TREES (LESS THAN 3" DBH) LOCATED ON THE EASTERN PORTION OF THE SITE THAT MAY HAVE BEEN PLANTED AS PART OF A BEAUTIFICATION PROJECT IN THE RECENT PAST AND INCLUDE SITKA SPRUCE