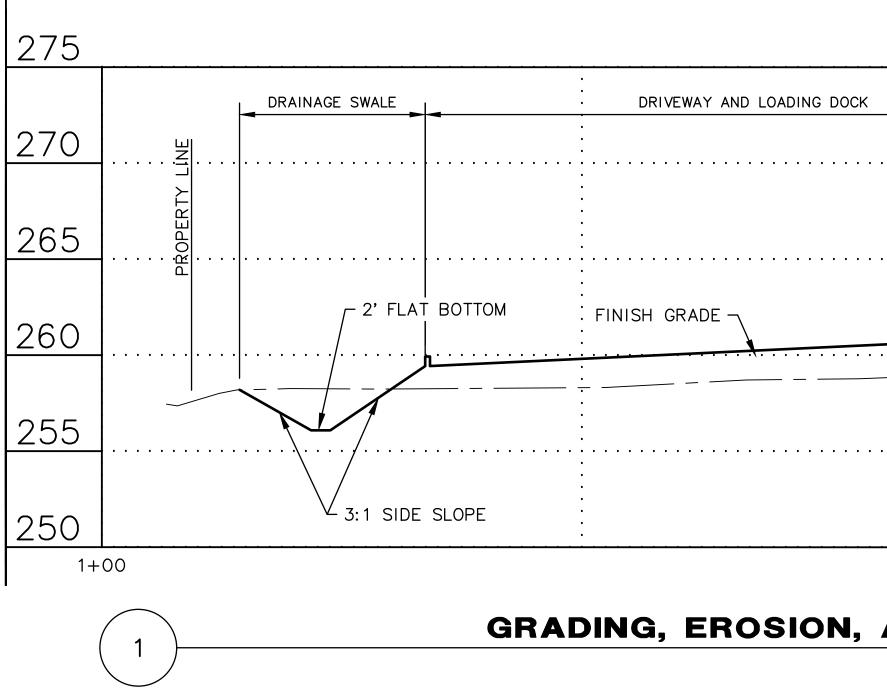

MINIMUM, THE CONTRACTOR SHALL SWEEP UP ANY SEDIMENT TRACKED ONTO PAVED SURFACES IN PUBLIC RIGHT-OF-WAY WITHIN 24 HOURS OF THE TRACKING TO MINIMIZE THE WASH-OFF OF SEDIMENT INTO THE STORM DRAINS OR WATERWAYS.



14900 INTERURBAN AVE S. SUITE 271 SEATTLE, WASHINGTON 98168 PHONE: (206) 674-4640 GRADING, EROSION, AND SEDIMENT **CONTROL PLAN -**WEST 8/4/2023 SITE BID SET C202

© 2022 BUILDINGWORK, LLC

ω = DING WORK

architecture

159 western avenue west, suite 486

LAKEWOOD INTERIM

Lakewood WA 98499

10202 Gravelly Lake Dr SW

seattle, washington 98119

www.buildingwork.design

office 206 775-8668

PROJECT

LIBRARY

LOCATION

PREPARED FOR

PROFESSIONAL STAMP

PIERCE COUNTY

LIBRARY SYSTEM

design preservation

10' 20' 10' 0

\_ \_\_\_ \_\_\_ \_\_\_ \_\_\_

EXISTING CONTOUR

PROPOSED CONTOUR



GRADING, EROSION, AND SEDIMENT CONTROL NOTES:

- 1. 1. ON-SITE INSPECTIONS ARE REQUIRED AT THE FOLLOWING CONSTRUCTION STAGES:
- 1.1. INSPECTION NO. 1: INSTALLATION OF EROSION CONTROL FACILITIES PRIOR TO CLEARING
- 1.2. INSPECTION NO. 2: COMPLETION OF CLEARING 1.3. INSPECTION NO. 3: UPON COMPLETION OF EXCAVATION, FILLING, AND EARTHWORK
- 1.4. INSPECTION NO. 4: COMPLETION OF PROJECT
- 1.5. INSPECTION NO. 5: AS NEEDED TO DETERMINE COMPLIANCE WITH APPROVED PLANS AND/OR SPECIFICATIONS. 2. ALL LIMITS OF CLEARING AND AREAS OF VEGETATION PRESERVATION AS PRESCRIBED ON THE PLANS SHALL BE CLEARLY FLAGGED IN THE FIELD AND OBSERVED DURING CONSTRUCTION.
- 3. ALL TEMPORARY SEDIMENTATION AND EROSION CONTROL MEASURES, AND PROTECTIVE MEASURES FOR CRITICAL AREAS AND SIGNIFICANT TREES SHALL BE INSTALLED PRI