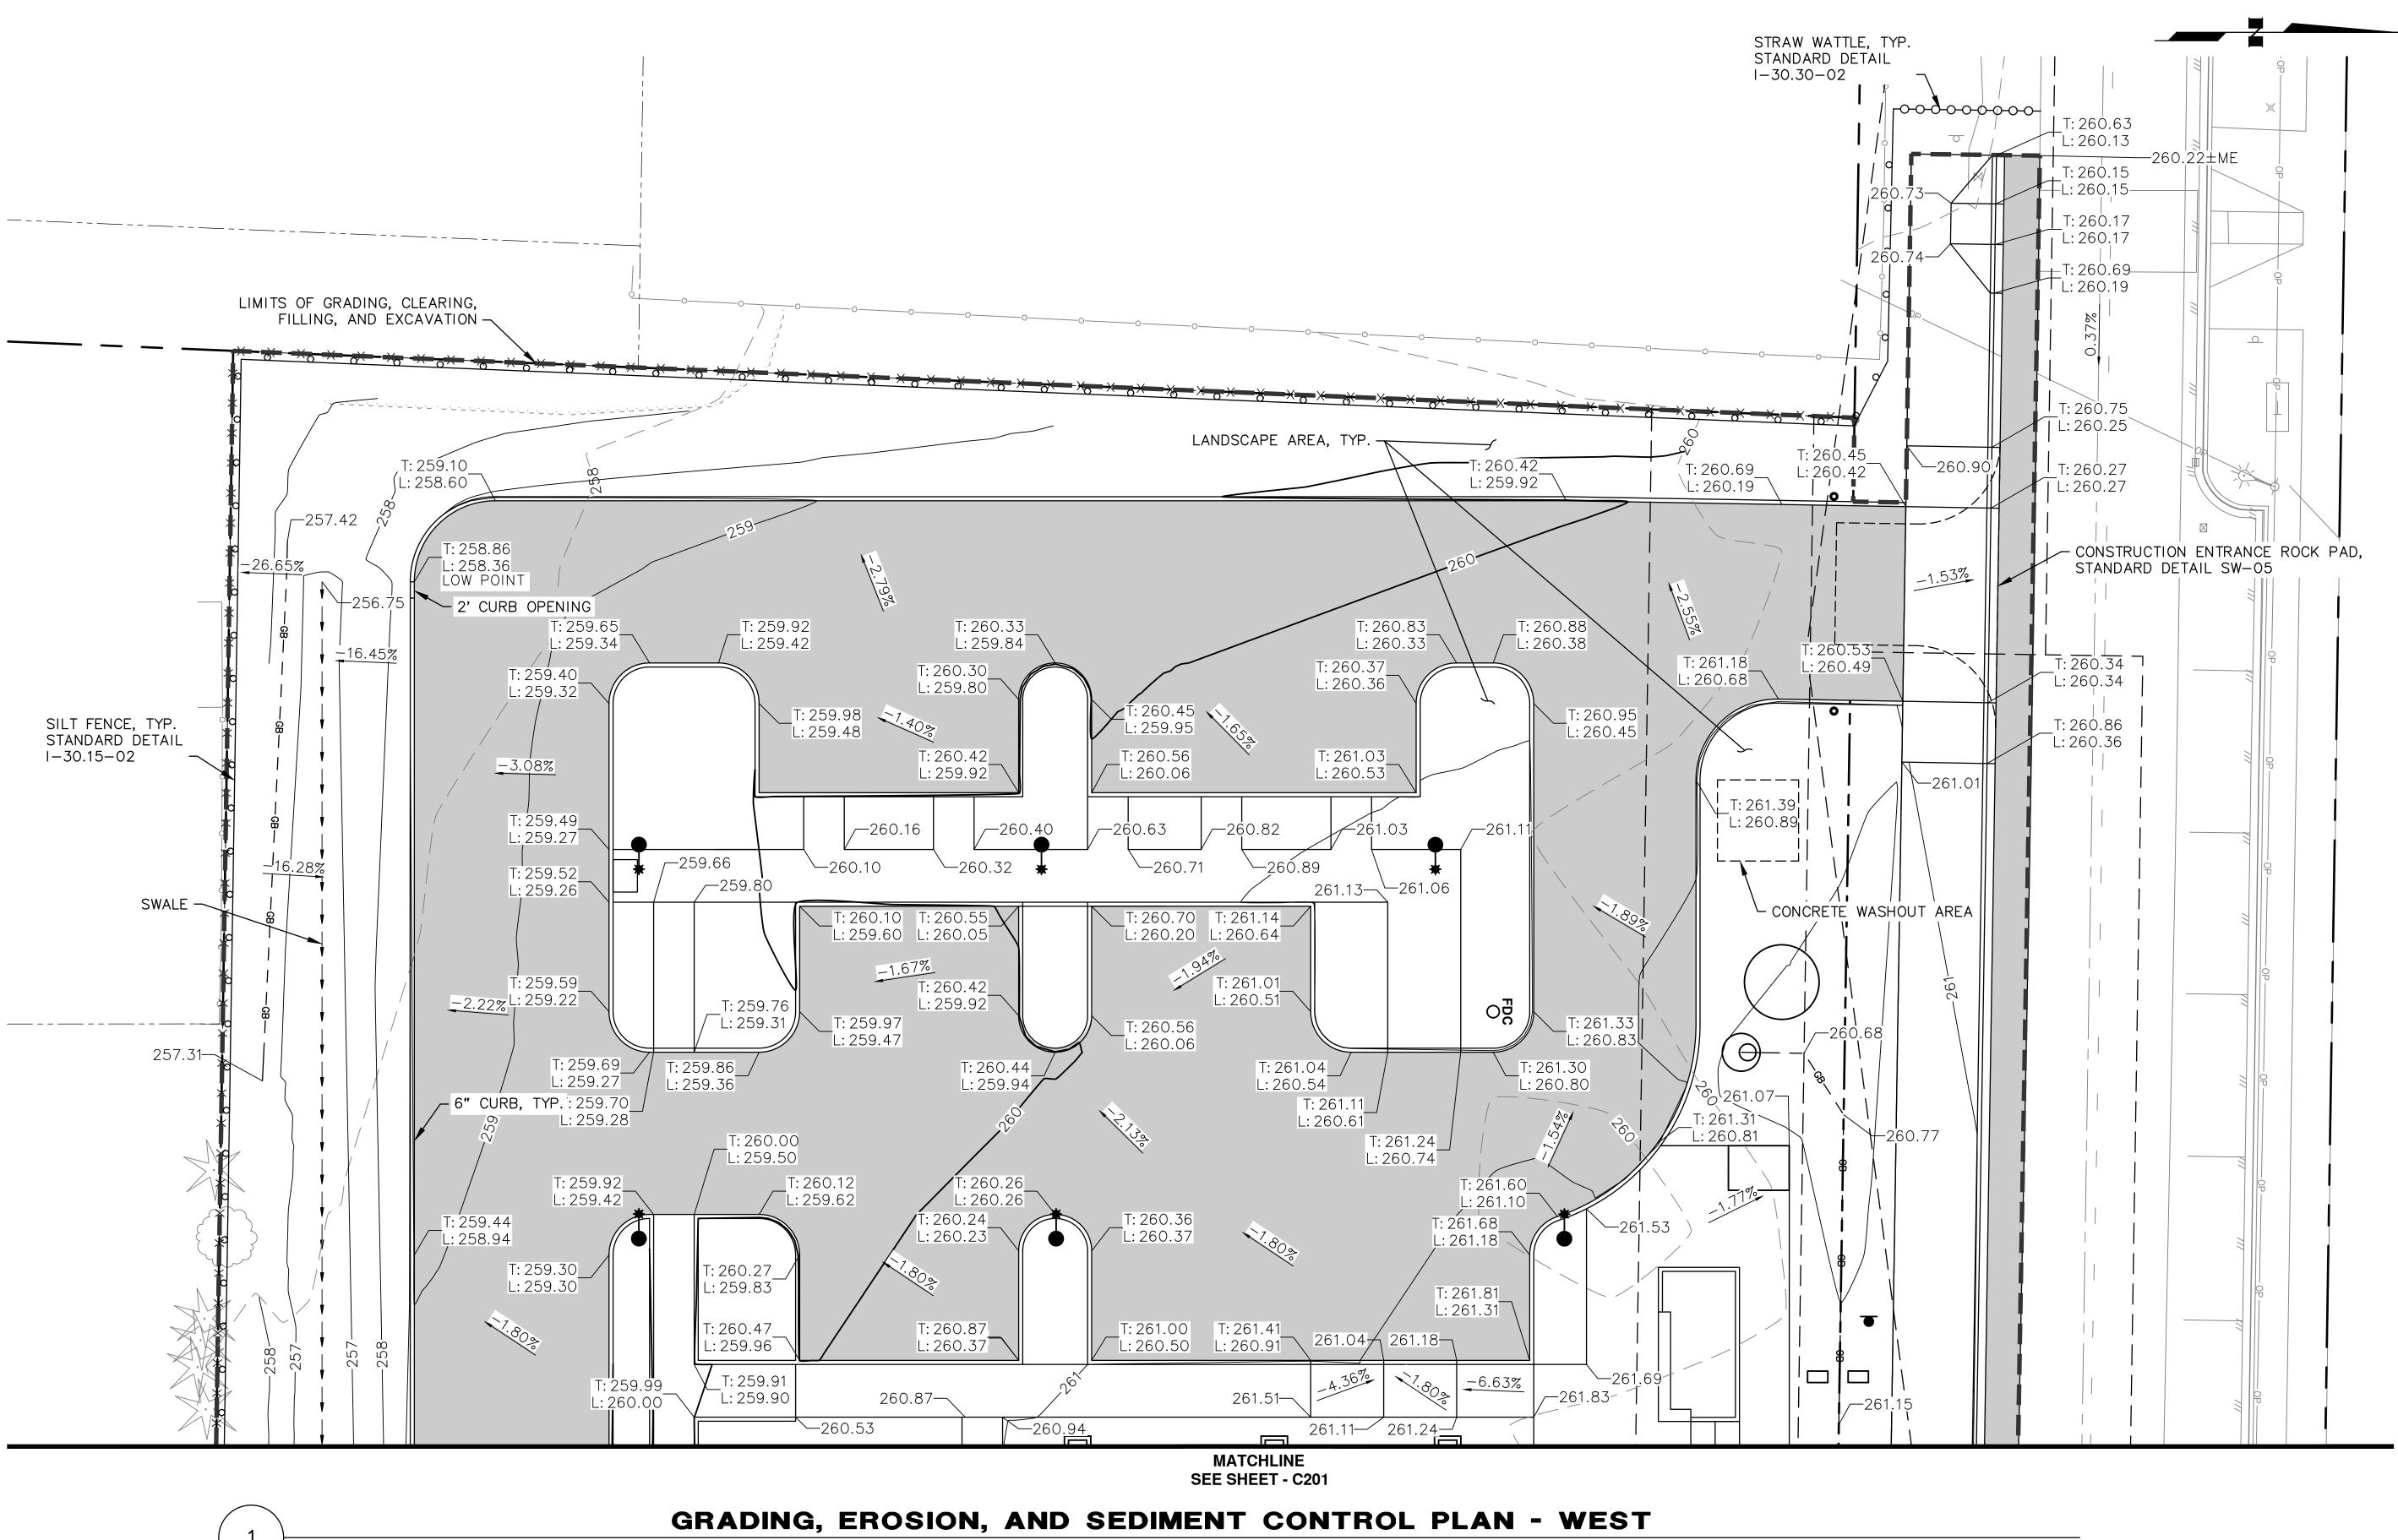

WOOD INTERIM

PREPARED FOR PIERCE COUNTY LIBRARY SYSTEM

| <br> |      |
|------|------|
|      |      |
|      |      |
|      |      |
| <br> | <br> |
|      |      |
| <br> | <br> |
|      |      |
|      |      |
|      |      |
|      |      |
|      |      |
|      |      |
|      |      |
| <br> | <br> |
|      |      |

PROFESSIONAL STAMP





SITE PLAN

8/4/2023

SITE BID SET C103



NOTES:



preservation

architecture design

159 western avenue west, suite 48 seattle, washington 98119

office 206 775-8668

www.buildingwork.design

PROJECT LAKEWOOD INTERIM LIBRARY

LOCATION 10202 Gravelly Lake Dr SW Lakewood WA 98499

#### PREPARED FOR PIERCE COUNTY LIBRARY SYSTEM

PROFESSIONAL STAMP 8/4/2023



GRADING, EROSION, AND SEDIMENT **CONTROL PLAN - EAST** 8/4/2023

SITE BID SET

C201



NOTES:

1. THE CONTRACTOR SHALL BE RESPONSIBLE FOR EROSION AND SEDIMENT CONTROLS AS NECESSARY TO COMPLY WITH FEDERAL, STATE, AND CITY LAWS THAT PROHIBIT UNPERMITTED DISCHARGE OF POLLUTANTS, INCLUDING SEDIMENTS, THAT ARE A RESULT OF EROSION AND OTHER CONSTRUCTION ACTIVITIES. THE CONTRACTOR SHALL CONDUCT ALL WORK SO SEDIMENT IS NOT TRANSPORTED ONTO THE ROADWAY OR ADJACENT PROPERTY. AT A MINIMUM, THE CONTRACTOR SHALL SWEEP UP ANY SEDIMENT TRACKED ONTO PAVED SURFACES IN PUBLIC RIGHT-OF-WAY WITHIN 24 HOURS OF THE TRACKING TO MINIMIZE THE WASH-OFF OF SEDIMENT INTO THE STORM DRAINS OR WATERWAYS.



14900 INTERURBAN AVE S. SUITE 271 SEATTLE, WASHINGTON 98168 PHONE: (206) 674-4640 GRADING, EROSION, AND SEDIMENT **CONTROL PLAN -**WEST 8/4/2023 SITE BID SET C202

© 2022 BUILDINGWORK, LLC

ω = DING