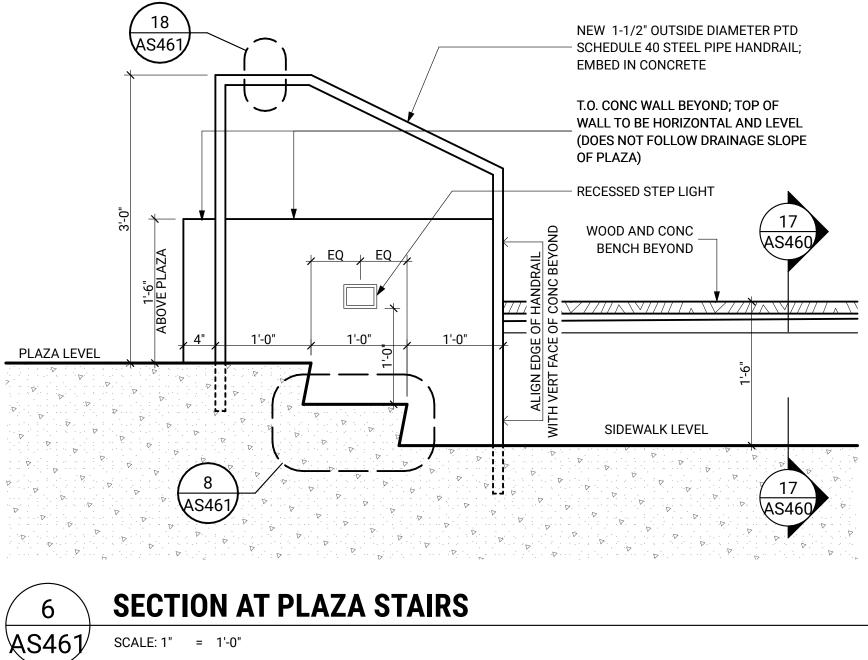

FACTURER. UTILITY STUB-INS, FOOTINGS, FOUNDATION WALLS, AND ALL OTHER ELEMENTS REQUIRED FOR DELIVERY AND INSTALLATION OF PREFABRICATED BUILDING TO BE CONSTRUCTED FIRST. CONTRACTOR IS RESPONSIBLE FOR PROTECTING ANY COMPLETED SITEWORK OUTSIDE OF THE BUILDING FOOTPRINT DURING PREFABRICATED BUILDING INSTALLATION.









# LOADING DOCK ENLARGED PLAN 08/04/2023

SITE BID SET

**AS451** 

© 2023 BUILDINGWORK, LLC



#### PREPARED FOR **PIERCE COUNTY** LIBRARY SYSTEM

REVISION

ARCHITECT STAMP

LOCATION 10202 Gravelly Lake Dr SW Lakewood WA 98499

#### PROJECT LAKEWOOD INTERIM LIBRARY

www.buildingwork.design

159 western avenue west, suite 486 seattle, washington 98119 office 206 775-8668

architecture design preservation









# BENCH

SCALE: 3" = 1'-0"









AS460

DING  $\leq$ 











# **DETAIL AT CONCRETE STAIR**

# **PLAZA & LOADING DOCK** DETAILS 08/04/2023

SITE BID SET

**AS461** 

© 2023 BUILDINGWORK, LLC



ARCHITECT STAMP

#### PREPARED FOR **PIERCE COUNTY** LIBRARY SYSTEM

#### LOCATION 10202 Gravelly Lake Dr SW Lakewood WA 98499

#### PROJECT LAKEWOOD INTERIM LIBRARY

#### www.buildingwork.design

159 western avenue west, suite 486 seattle, washington 98119 office 206 775-8668

architecture design preservation J JILDING  $\leq$ ORK







# **ILLUMINATED MONUMENT SIGN - SECTION**

**LIGHT POLE CONCRETE BASE - SECTION** 

5

AS462 SCALE: 3" = 1'-0"

Lakewood WA 98499 PREPARED FOR

**PIERCE COUNTY** 

LIBRARY SYSTEM

REVISION

ARCHITECT STAMP

8569

REGISTERED ARCHITECT

MATTHEW C. AALFS STATE OF WASHINGTON

LOCATION 10202 Gravelly Lake Dr SW

PROJECT LAKEW