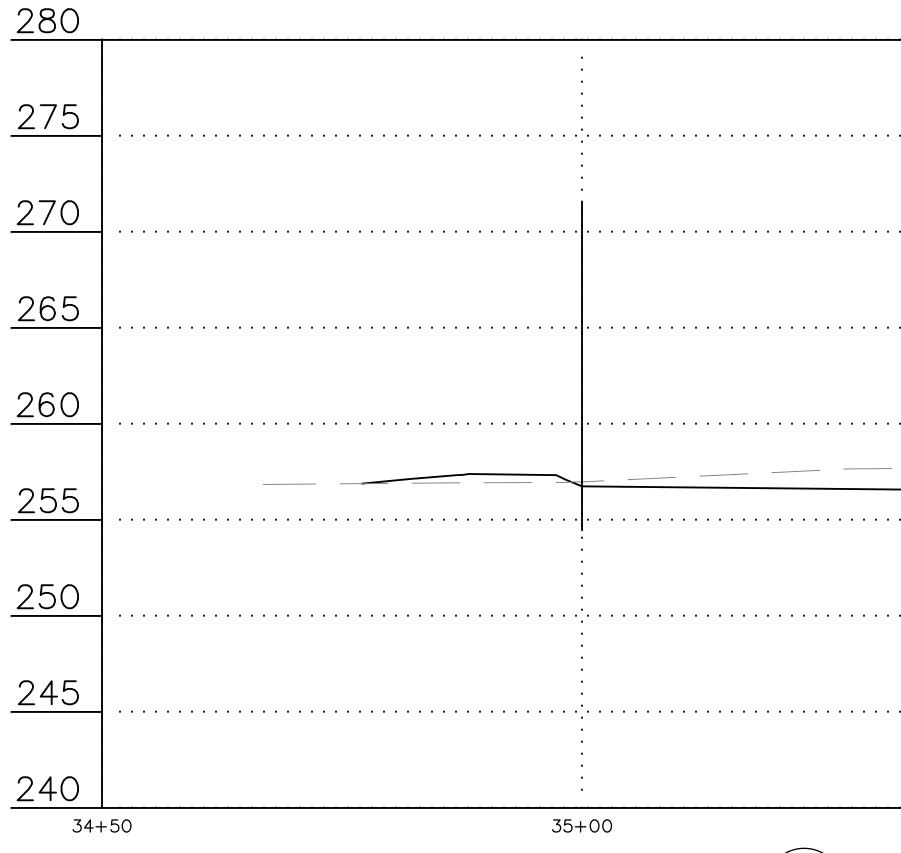

office 206 775-8668 DRK www.buildingwork.design PROJECT LAKEWOOD INTERIM LIBRARY LOCATION 10202 Gravelly Lake Dr SW Lakewood WA 98499 PREPARED FOR PIERCE COUNTY LIBRARY SYSTEM REVESCO PROFESSIONAL STAM



STORM PLAN & PROFILE 8/4/2023

SITE BID SET

© 2022 BUILDINGWORK, LLC

ω F DING  $\leq$ 







SCALE: 1" = 5'

| 280 |
|-----|
| 275 |
| 270 |
| 265 |
| 260 |
| 255 |
| 250 |
| 245 |
|     |

240

33+70

ω UILDING WORK

 $\square$ 

architecture design preservation

159 western avenue west, suite 486

seattle, washington 98119

www.buildingwork.design

office 206 775-8668

PROJECT LAKEWOOD INTERIM LIBRARY

LOCATION 10202 Gravelly Lake Dr SW Lakewood WA 98499

PREPARED FOR PIERCE COUNTY LIBRARY SYSTEM

REVESCO PROFESSIONAL STAMP





STORM PLAN & PROFILE 8/4/2023

SITE BID SET

C306







# STORM DRAIN PROFILE VIEW

SCALE: 1" = 5'

280 275  $\geq$ . . . . . . . . . . . . . . . . 270 . . . . . . . . 265 . . . . . . . . . . . . 260 - EXISTING GRADE . . . . . . . . . . . . . . . . . . . . . . . . . . . . . . . . . . FINISH GRADE -255 . . . . . . . . . . . . . . . . . 250 . . . . . . . . . . 245 . . . . . . . . . . . 240 36+00 37+00

STORM DRAIN PLAN VIEW SCALE: 1" = 10'

159 western avenue west, suite 48 seattle, washington 98119 office 206 775-8668 www.buildingwork.design PROJECT LAKEWOOD INTERIM LIBRARY LOCATION 10202 Gravelly Lake Dr SW Lakewood WA 98499 PREPARED FOR PIERCE COUNTY LIBRARY SYSTEM

architecture design preservation  $\Box$ ω UILDING WORK

PROFESSIONAL STAN





STORM PLAN & PROFILE 8/4/2023

SITE BID SET







|                         |