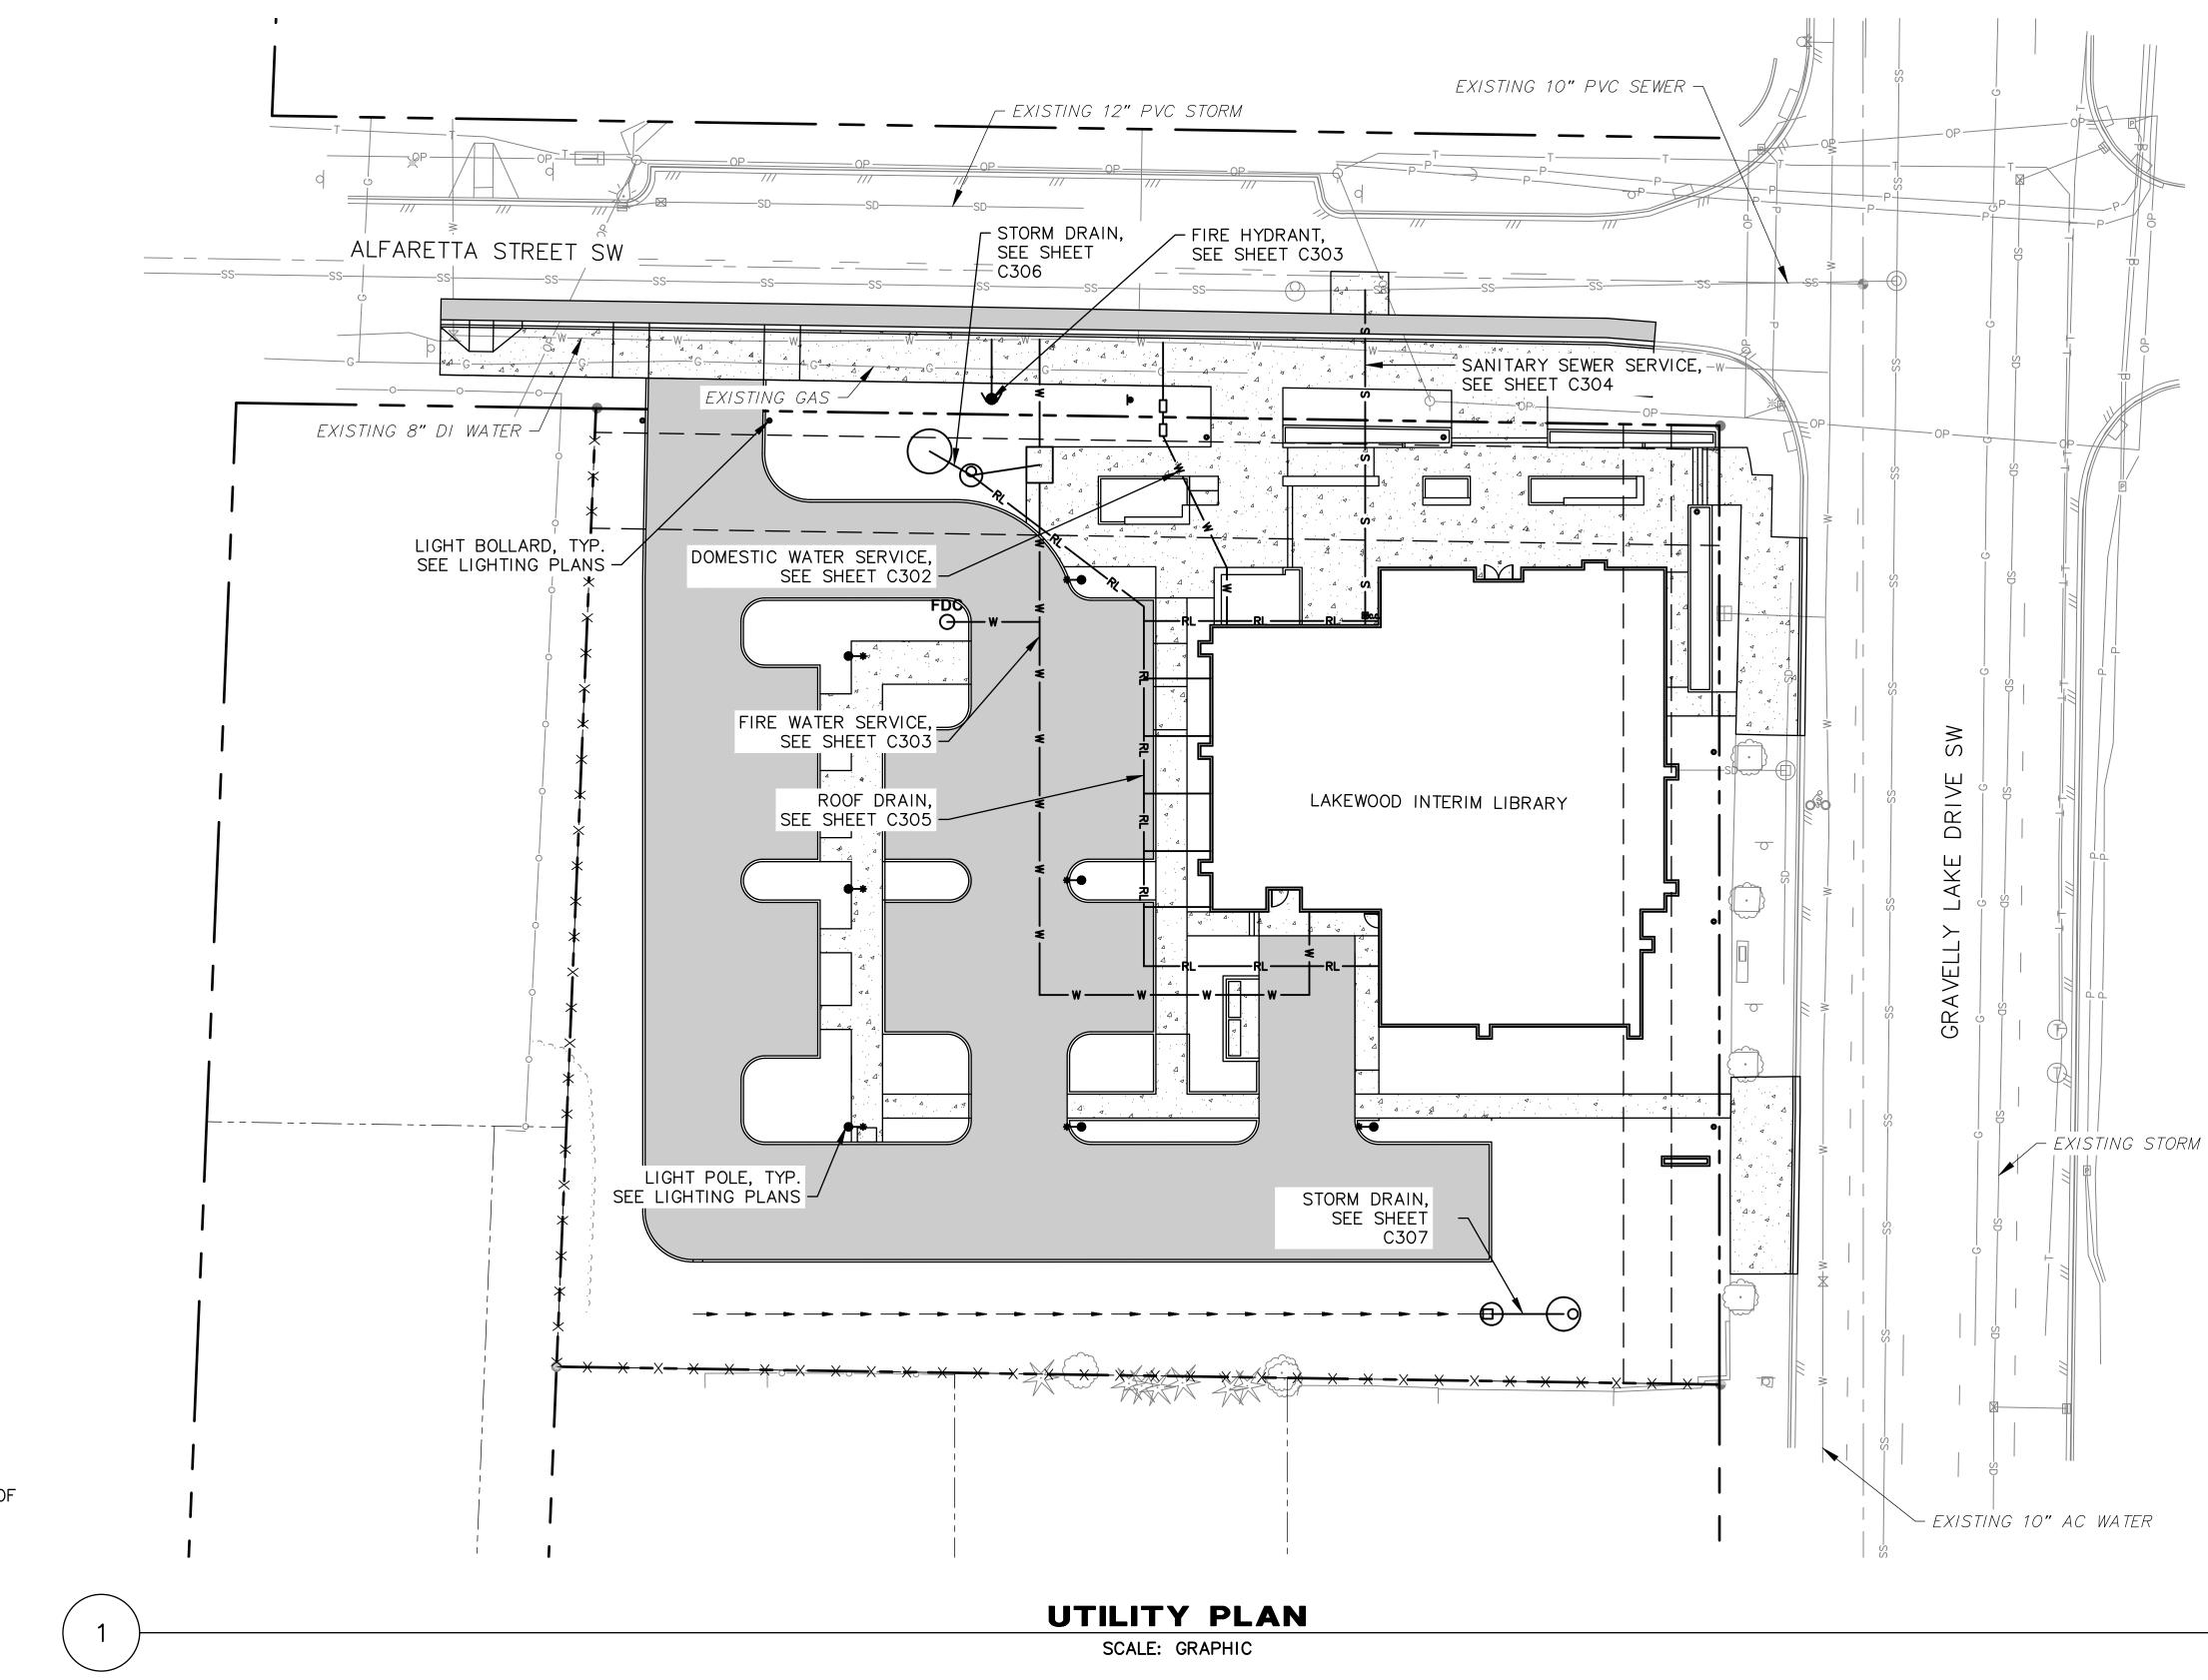

|               |
|                                                                                                                                                             |               |
| PROFESSIONAL STAMP                                                                                                                                          |               |
| I 4900 INTERURBAN AVE S. SU<br>SEATTLE, WASHINGTON 981<br>PHONE: (206) 674–4640                                                                             | ITE 271<br>68 |
| GRADING, ERO<br>AND SEDIMENT<br>CONTROL PLAN<br>SECTION AND N<br>& NOTES<br>8/4/2023                                                                        | -<br>J -      |

SITE BID SET



NOTES:

1. ELEVATION OF EXISTING WATER MAIN IS UNKNOWN. CONTRACTOR TO VERIFY BOP ELEVATIONS FOR ALL CONNECTION POINTS AND CROSSINGS. INFORM ENGINEER OF ANY DISCREPANCIES PRIOR TO CONSTRUCTION.

| 20' | 0 | 20' | 40' |
|-----|---|-----|-----|
|     |   |     |     |

JILDINGWORK PROJECT LAKEWOOD INTERIM LIBRARY

architecture

159 western avenue west, suite 486

seattle, washington 98119 office 206 775-8668

www.buildingwork.design

design preservation

 $\square$ 

ω

LOCATION 10202 Gravelly Lake Dr SW Lakewood WA 98499

#### PREPARED FOR PIERCE COUNTY LIBRARY SYSTEM

PROFESSIONAL STAMP



UTILITY PLAN

8/4/2023

SITE BID SET C301



|   | 280              |               |
|---|------------------|---------------|
|   | 275              |               |
|   | 270              | STA. 10+0