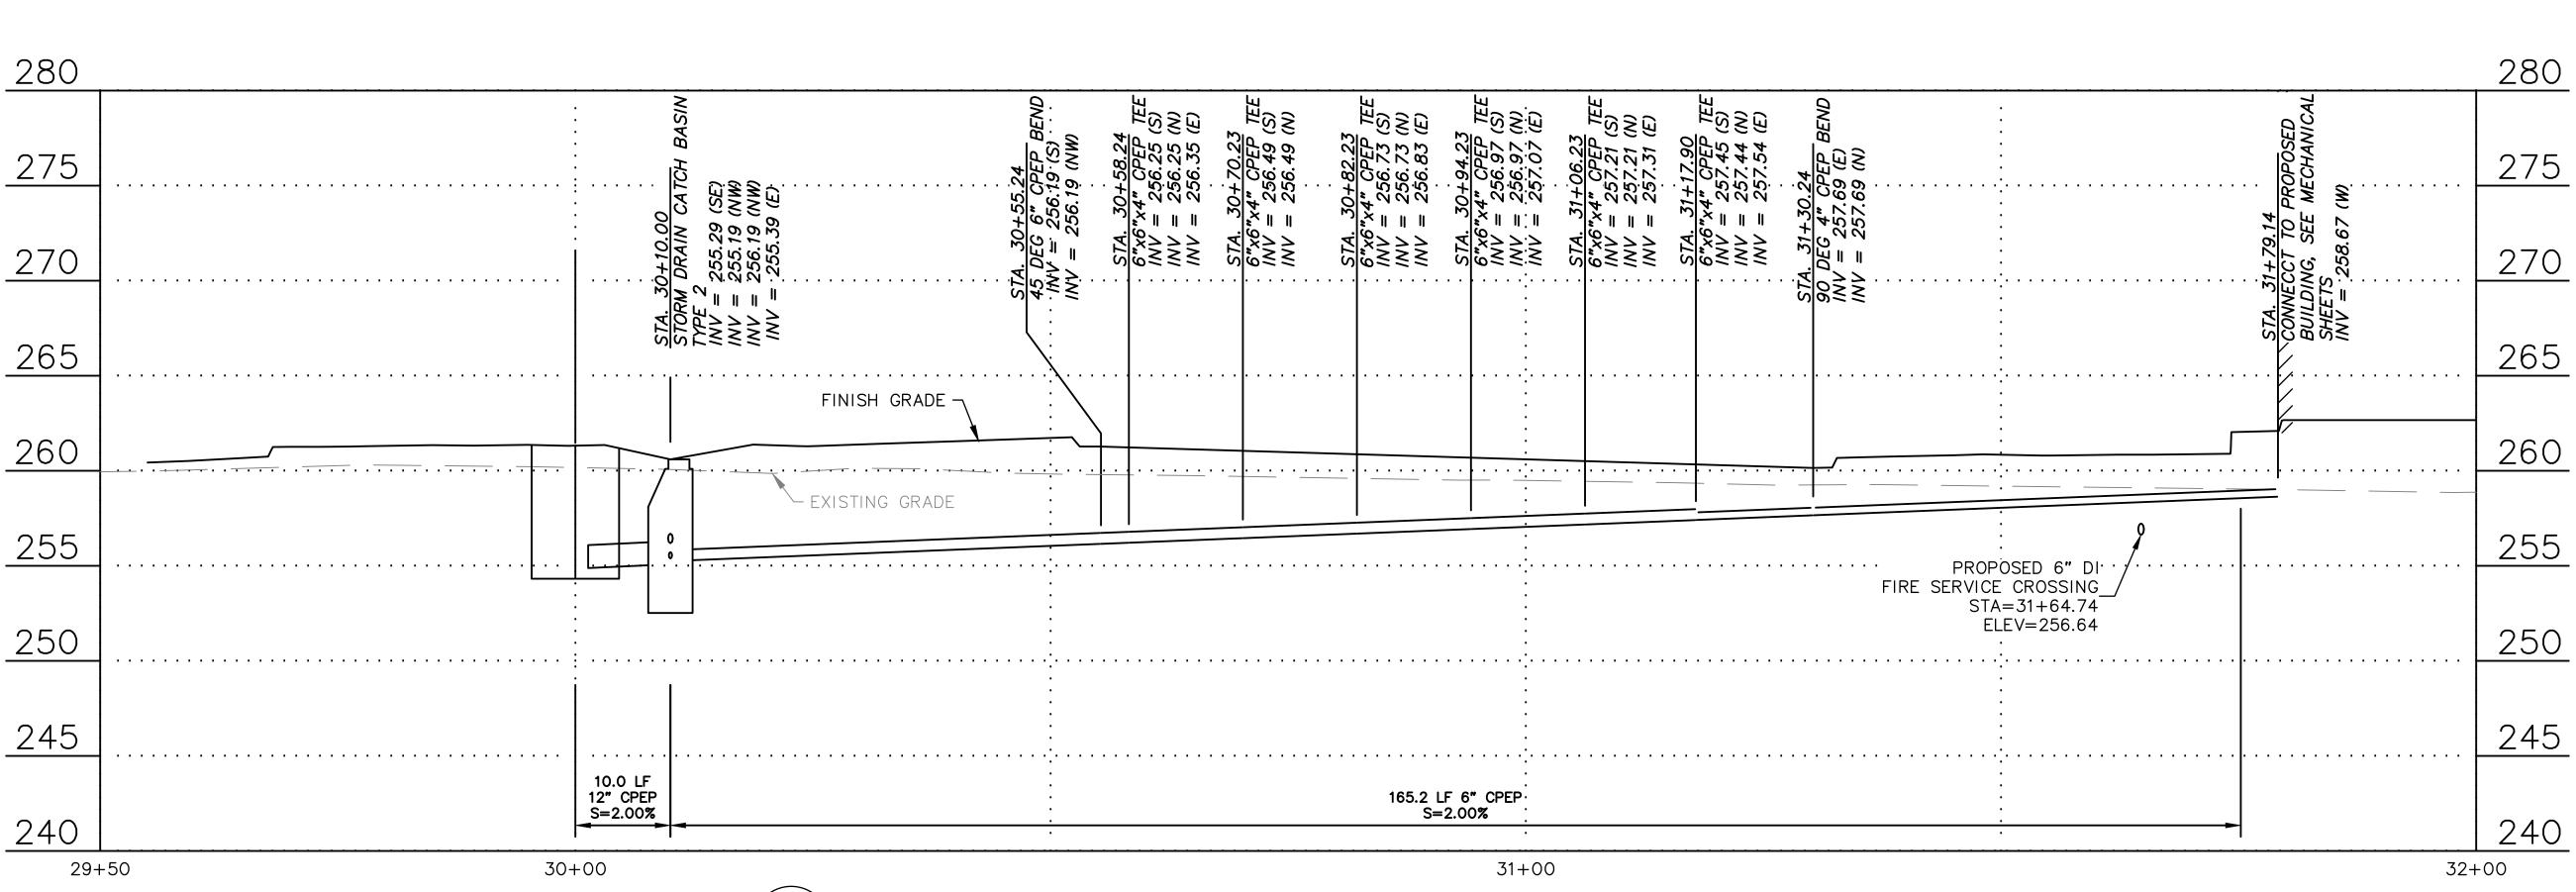

|
|-----|-----------------------------------------------------|
| 1.  | ELEVATION OF EXISTING WATER MAIN IS UNKNOWN.        |
|     | CONTRACTOR TO VERIFY BOP ELEVATIONS FOR ALL         |
|     | CONNECTION POINTS AND CROSSINGS. INFORM ENGINEER OF |
|     | ANY DISCREPANCIES PRIOR TO CONSTRUCTION.            |

## **MESTIC SEWER SERVICE PROFILE VIEW** SCALE: 1" = 5'





280



BUILDINGWORK

 $\square$ 

architecture design preservation

159 western avenue west, suite 486

seattle, washington 98119 office 206 775-8668

www.buildingwork.design

PROJECT LAKEWOOD INTERIM LIBRARY

LOCATION 10202 Gravelly Lake Dr SW Lakewood WA 98499

PREPARED FOR PIERCE COUNTY LIBRARY SYSTEM

REVEREN DATE NAME





SEWER PLAN & PROFILE 8/4/2023

SITE BID SET

C304





#### **RAIN LEADER PROFILE VIEW** SCALE: 1" = 5'











architecture design preservation 159 western avenue west, suite 48 seattle, washington 98119 office 206 775-8668 DRK www.buildingwork.design PROJECT LAKEWOOD INTERIM LIBRARY LOCATION 10202 Gravelly Lake Dr SW Lakewood WA 98499 PREPARED FOR PIERCE COUNTY LIBRARY SYSTEM REVESCO PROFESSIONAL STAM



STORM PLAN & PROFILE 8/4/2023

SITE BID SET

© 2022 BUILDINGWORK, LLC

ω F DING  $\leq$ 







SCALE: 1" = 5'

| 280 |
|-----|
| 275 |
| 270 |
| 265 |
| 260 |
| 255 |
| 250 |
| 245 |
|     |

240

33+70

ω UILDING WORK

 $\square$ 

architecture design preservation

159 western avenue west, suite 486

seattle, washington 98119

www.buildingwork.design

office 206 775-8668

PROJECT LAKEWOOD INTERIM LIBRARY

LOCATION 10202 Gravelly Lake