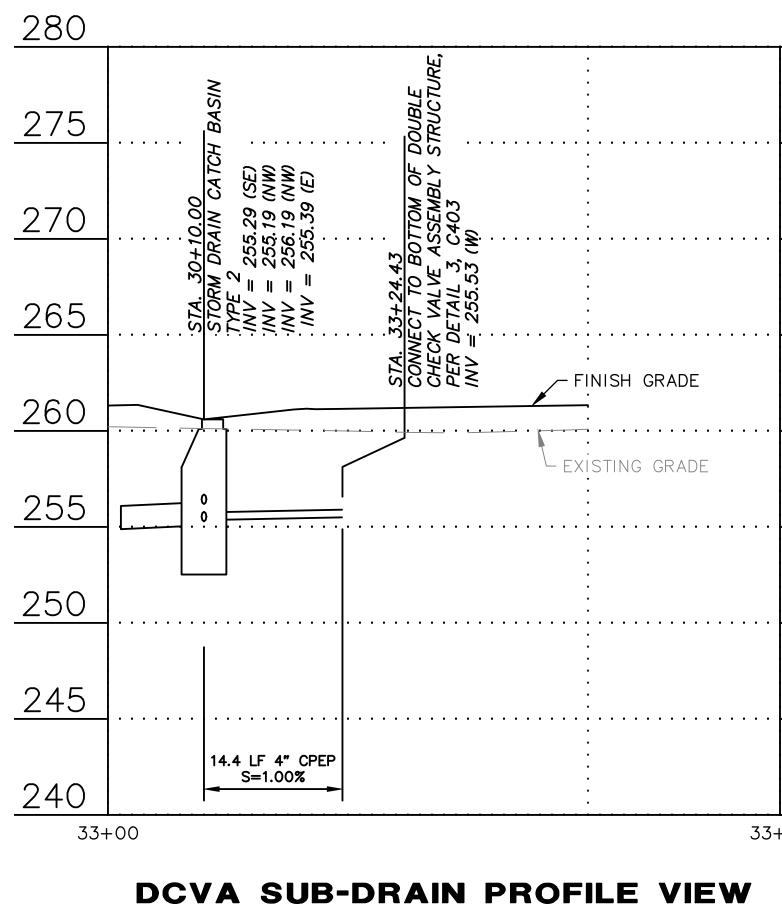

hitecture design preservation

159 western avenue west, suite 486

seattle, washington 98119 office 206 775-8668

www.buildingwork.design

PROJECT LAKEWOOD INTERIM LIBRARY

LOCATION 10202 Gravelly Lake Dr SW Lakewood WA 98499

PREPARED FOR PIERCE COUNTY LIBRARY SYSTEM

REVEREN DATE NAME





SEWER PLAN & PROFILE 8/4/2023

SITE BID SET

C304





#### **RAIN LEADER PROFILE VIEW** SCALE: 1" = 5'











architecture design preservation 159 western avenue west, suite 48 seattle, washington 98119 office 206 775-8668 DRK www.buildingwork.design PROJECT LAKEWOOD INTERIM LIBRARY LOCATION 10202 Gravelly Lake Dr SW Lakewood WA 98499 PREPARED FOR PIERCE COUNTY LIBRARY SYSTEM REVESCO PROFESSIONAL STAM



STORM PLAN & PROFILE 8/4/2023

SITE BID SET

© 2022 BUILDINGWORK, LLC

ω F DING  $\leq$ 







SCALE: 1" = 5'

| 280 |
|-----|
| 275 |
| 270 |
| 265 |
| 260 |
| 255 |
| 250 |
| 245 |
|     |

240

33+70

ω UILDING WORK

 $\square$ 

architecture design preservation

159 western avenue west, suite 486

seattle, washington 98119

www.buildingwork.design

office 206 775-8668

PROJECT LAKEWOOD INTERIM LIBRARY

LOCATION 10202 Gravelly Lake Dr SW Lakewood WA 98499

PREPARED FOR PIERCE COUNTY LIBRARY SYSTEM

REVESCO PROFESSIONAL STAMP





STORM PLAN & PROFILE 8/4/2023

SITE BID SET

C306







# STORM DRAIN PROFILE VIEW

SCALE: 1" = 5'

280 275  $\geq$ . . . . . . . . . . . . . . . . 270 . . . . . . . . 265 . . . . . . . . . . . . 260 - EXISTING GRADE . . . . . . . . . . . . . . . . . . . . . . . . . . . . . . . . . . FINISH GRADE -255 . . . . . . . . . . . . . . . . . 250 . . . . . .