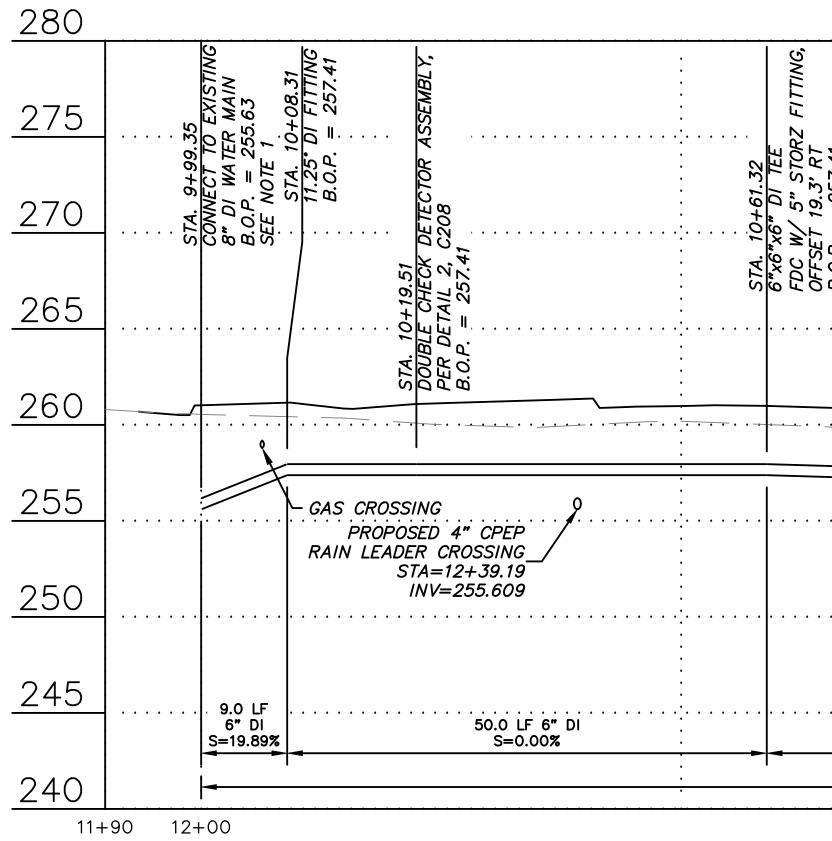

BOP ELEVATIONS FOR ALL CONNECTION POINTS AND CROSSINGS. INFORM ENGINEER OF ANY DISCREPANCIES PRIOR TO CONSTRUCTION.







DOMESTIC WATER SERVICE PLAN VIEW SCALE: 1" = 10'

 $\square$ ω UILDING WORK

architecture design preservation

159 western avenue west, suite 486

seattle, washington 98119 office 206 775-8668

www.buildingwork.design

PROJECT LAKEWOOD INTERIM LIBRARY

LOCATION

PREPARED FOR

PIERCE COUNTY

LIBRARY SYSTEM REVESCO DATE

10202 Gravelly Lake Dr SW

Lakewood WA 98499

PROFESSIONAL STAMP





WATER PLAN & PROFILE - DOMESTIC WATER 8/4/2023

SITE BID SET

C302



SCALE: 1' = 10'

#### NOTES:

ELEVATION OF EXISTING WATER MAIN IS UNKNOWN.
 CONTRACTOR TO VERIFY BOP ELEVATIONS FOR ALL
 CONNECTION POINTS AND CROSSINGS. INFORM ENGINEER OF
 ANY DISCREPANCIES PRIOR TO CONSTRUCTION.



2

2

#### FIRE SERVICE PROFILE VIEW SCALE: 1' = 5'

|                                       |                                       |                                       |                                                                          |                           |                                                   | 280 |
|---------------------------------------|---------------------------------------|---------------------------------------|--------------------------------------------------------------------------|---------------------------|---------------------------------------------------|-----|
|                                       |                                       | FITTING<br>= 256.25                   |