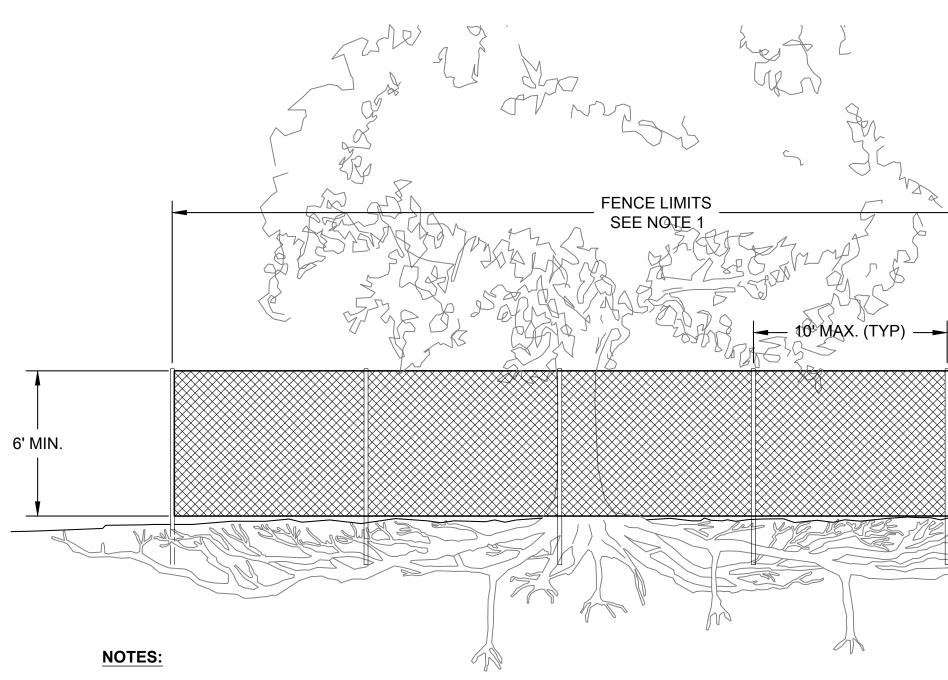

.    |
| 33   | Douglas fir     | Psudotsuga menziesii | 10"  | 12'              | Yes         | Retain            | Not within property boundaries but should be protected during construction.    |
| 34   | Douglas fir     | Psudotsuga menziesii | 24"  | 18'              | Yes         | Retain            | Not within property boundaries but should be protected during construction.    |
| 35   | Douglas fir     | Psudotsuga menziesii | 14"  | 12'              | Yes         | Retain            | Not within property boundaries but should be protected during construction.    |
| 36   | Sitka spruce    | Picea sitchensis     | 18"  | 12'              | Yes         | Retain            | Not within property boundaries but should be protected during construction.    |

# **NOT FOR CONSTRUCTION**



1. PLACE FENCING OUTSIDE OF THE ROOT PROTECTION ZONE (RPZ). RPZ IS DEFINED AS AREA EQUAL TO A 1-FOOT RADIUS FROM THE BASE OF THE TREE'S TRUNK FOR EACH 1-INCH OF THE TREE'S DIAMETER AT 4.5 FEET ABOVE GRADE (DIAMETER AT BREAST HEIGHT: DBH).

#### **DETAIL - TREE PROTECTION FENCING**

SCALE: NTS



RETENTION PLAN

A061288/232023



LAKEWOOD INTERIM LIBRARY

Lakewood WA 98499

10202 Gravelly Lake Dr SW

PROJECT

www.buildingwork.design

LOCATION

PREPARED FOR

-

PROFESSIONAL STAMP

**PIERCE COUNTY** 

LIBRARY SYSTEM

159 western avenue west, suite 486 seattle, washington 98119 office 206 775-8668

architecture design preservation

TOP BAR OR WIRE CHAIN-LINK MESH 8' MIN. METAL POSTS 2' EMBEDMENT OR USE TEMPORARY POST SUPPORTS WITH CITY ARBORIST APPROVAL

1

BUILDINGWORK





— · — · — · — ·