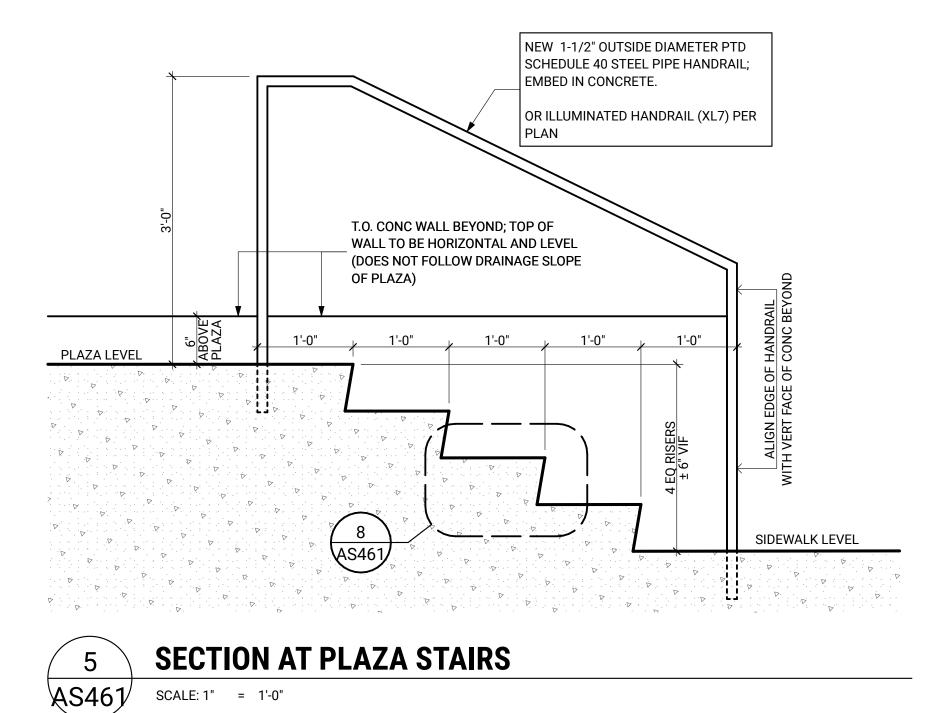

CTURER. UTILITY STUB-INS, FOOTINGS, FOUNDATION WALLS, AND ALL OTHER ELEMENTS REQUIRED FOR DELIVERY AND INSTALLATION OF PREFABRICATED BUILDING TO BE CONSTRUCTED FIRST. CONTRACTOR IS RESPONSIBLE FOR PROTECTING ANY COMPLETED SITEWORK OUTSIDE OF THE BUILDING FOOTPRINT DURING PREFABRICATED BUILDING INSTALLATION.









# LOADING DOCK ENLARGED PLAN 08/04/2023

SITE BID SET

**AS451** 

© 2023 BUILDINGWORK, LLC



#### PREPARED FOR **PIERCE COUNTY** LIBRARY SYSTEM

REVISION

ARCHITECT STAMP

LOCATION 10202 Gravelly Lake Dr SW Lakewood WA 98499

#### PROJECT LAKEWOOD INTERIM LIBRARY

www.buildingwork.design

159 western avenue west, suite 486 seattle, washington 98119 office 206 775-8668

architecture design preservation









# BENCH

SCALE: 3" = 1'-0"









AS460

DING  $\leq$ 











# **DETAIL AT CONCRETE STAIR**

# **PLAZA & LOADING DOCK** DETAILS 08/04/2023

SITE BID SET

**AS461** 

© 2023 BUILDINGWORK, LLC



ARCHITECT STAMP

#### PREPARED FOR **PIERCE COUNTY** LIBRARY SYSTEM

#### LOCATION 10202 Gravelly Lake Dr SW Lakewood WA 98499

#### PROJECT LAKEWOOD INTERIM LIBRARY

#### www.buildingwork.design

159 western avenue west, suite 486 seattle, washington 98119 office 206 775-8668

architecture design preservation J JILDING  $\leq$ ORK







# **ILLUMINATED MONUMENT SIGN - SECTION**

**LIGHT POLE CONCRETE BASE - SECTION** 

5

AS462 SCALE: 3" = 1'-0"

Lakewood WA 98499 PREPARED FOR

**PIERCE COUNTY** 

LIBRARY SYSTEM

REVISION

ARCHITECT STAMP

8569

REGISTERED ARCHITECT

MATTHEW C. AALFS STATE OF WASHINGTON

LOCATION 10202 Gravelly Lake Dr SW

PROJECT LAKEWOO