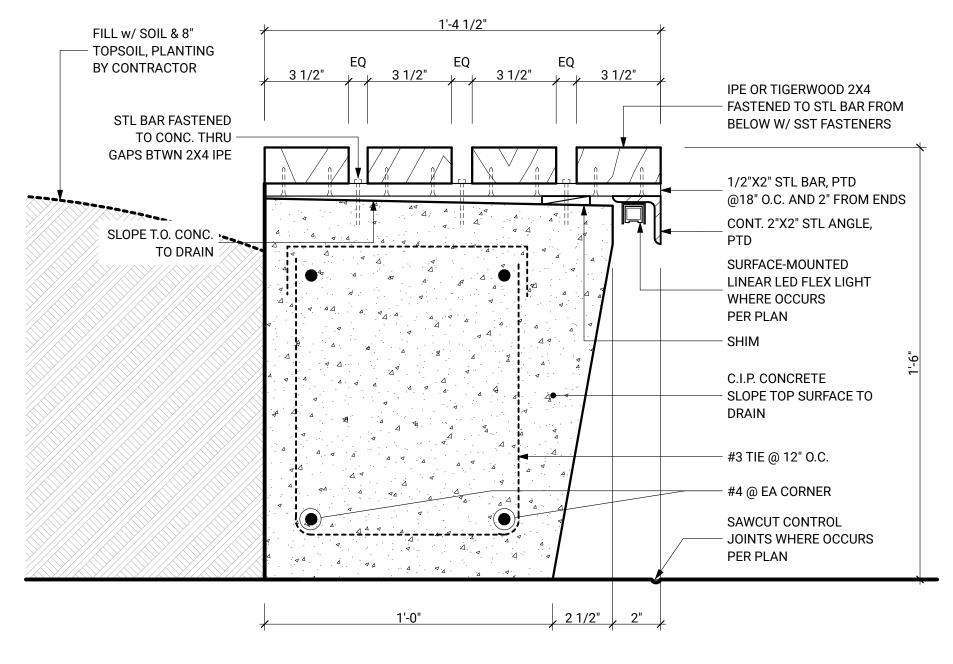

TION IS TO BE COORDINATED WITH OWNER AND PREFABRICATED BUILDING MANUFACTURER. UTILITY STUB-INS, FOOTINGS, FOUNDATION WALLS, AND ALL OTHER ELEMENTS REQUIRED FOR DELIVERY AND INSTALLATION OF PREFABRICATED BUILDING TO BE CONSTRUCTED FIRST. CONTRACTOR IS RESPONSIBLE FOR PROTECTING ANY COMPLETED SITEWORK OUTSIDE OF THE BUILDING FOOTPRINT DURING PREFABRICATED BUILDING INSTALLATION.









# LOADING DOCK ENLARGED PLAN 08/04/2023

SITE BID SET

**AS451** 

© 2023 BUILDINGWORK, LLC



#### PREPARED FOR **PIERCE COUNTY** LIBRARY SYSTEM

REVISION

ARCHITECT STAMP

LOCATION 10202 Gravelly Lake Dr SW Lakewood WA 98499

#### PROJECT LAKEWOOD INTERIM LIBRARY

www.buildingwork.design

159 western avenue west, suite 486 seattle, washington 98119 office 206 775-8668

architecture design preservation









# BENCH

SCALE: 3" = 1'-0"









AS460

DING  $\leq$ 











# **DETAIL AT CONCRETE STAIR**

# **PLAZA & LOADING DOCK** DETAILS 08/04/2023

SITE BID SET

**AS461** 

© 2023 BUILDINGWORK, LLC



ARCHITECT STAMP

#### PREPARED FOR **PIERCE COUNTY** LIBRARY SYSTEM

#### LOCATION 10202 Gravelly Lake Dr SW Lakewood WA 98499

#### PROJECT LAKEWOOD INTERIM LIBRARY

#### www.buildingwork.design

159 western avenue west, suite 486 seattle, washington 98119 office 206 775-8668

architecture design preservation J JILDING  $\leq$ ORK







# **ILLUMINATED MONUMENT SIGN - SECTION**

**LIGHT POLE CONCRETE BASE - SECTION** 

5

AS462 SCALE: 3" = 1'-0"

Lakewood WA 98499 PREPARED FOR

**PIERCE COUNTY** 

LIBRARY SYSTEM

REVISION

ARCHITECT STAMP

8569

REGISTERED ARCHITECT

MATTHEW C. AALFS ST