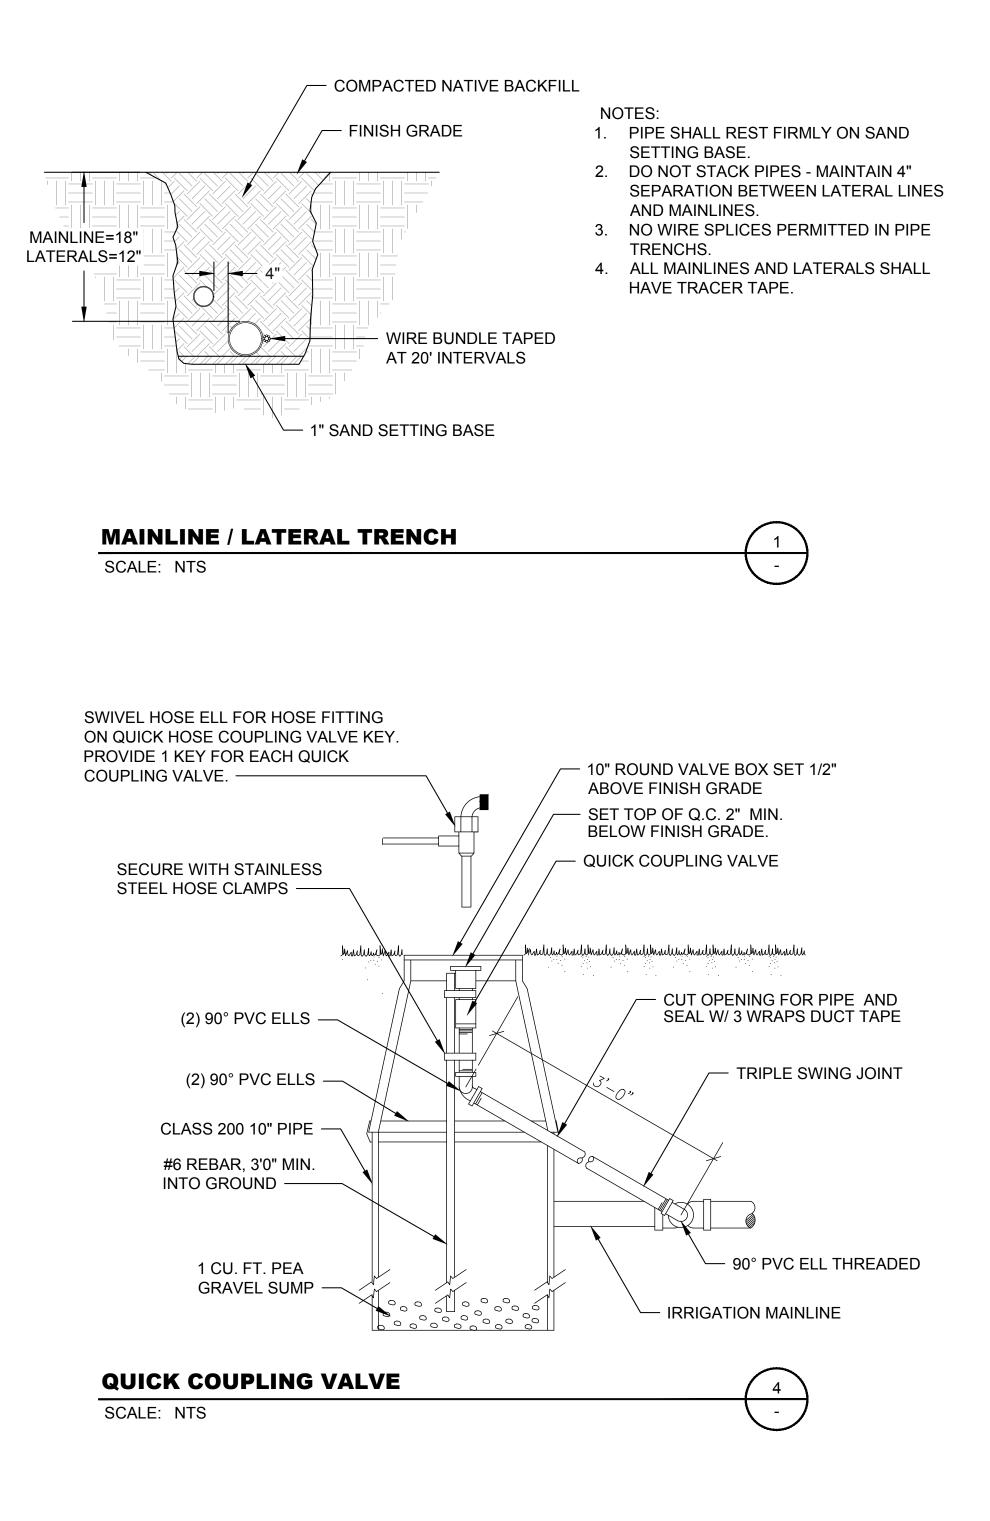

AD LOCATIONS (FLAGGING) BEFORE TRENCHING.
- 12. WHERE TWO OR MORE PIPES SHARE THE SAME TRENCH, MAINTAIN A 4" SEPARATION BETWEEN PIPES. DO NOT CROSS PIPES OVER EACH OTHER UNLESS THEY ARE AT A 90 DEGREE ANGLE.
- 13. THE CONTRACTOR SHALL BE RESPONSIBLE FOR SUPPLYING AND INSTALLING ALL IRRIGATION EQUIPMENT NECESSARY FOR A COMPLETE AND FUNCTIONAL IRRIGATION SYSTEM.
- 14. LOCATE QUICK COUPLERS EVERY 100 FEET ALONG THE LENGTH OF THE MAIN LINE AND AT THE END OF EACH MAINLINE BRANCH .

architecture design preservation

159 western avenue west, suite 486 seattle, washington 98119 office 206 775-8668

www.buildingwork.design

PROJECT LAKEWOOD INTERIM LIBRARY

LOCATION 10202 Gravelly Lake Dr S Lakewood WA 98499

PREPARED FOR PIERCE COUNTY

# LIBRARY SYSTEM





#### IRRIGATION PLAN

August 4, 2023















NOT FOR CONSTRUCTION

# TREE PROTECTION 1"=20'

j ZONE

#### **SUMMARY:**

THIS TREE SURVEY IS FOR THE CITY OF LAKEWOOD INTERIM LIBRARY SITE LOCATED AT 10202 GRAVELLY LAKE DR. SW, LAKEWOOD, WA 98499. TREES WERE SURVEYED ON DECEMBER 3, 2022 BY AN ISA CERTIFIED ARBORIST (PN-8280A). THIS TREE INVENTORY AND ASSESSMENT MEETS THE CITY OF LAKEWOOD STANDARDS AS DEFINED BY THE CITY OF LAKEWOOD MUNICIPAL CODE ARTICLE III, TREE PRESERVATION

THE SITE IS AN APPROXIMATE 1.1 ACRE PARCEL AND IS LOCATED AT THE INTERSECTION OF GRAVELLY LAKE DR. SW AND ALFARETTA ST. SW. THE EXISTING TREE POPULATION ON THE PARCEL IS MADE UP OF SMALLER TREES (LESS THAN 3" DBH) LOCATED ON THE EASTERN PORTION OF THE SITE THAT MAY HAVE BEEN PLANTED AS PART OF A BEAUTIFICATION PROJECT IN THE RECENT PAST AND INCLUDE SI