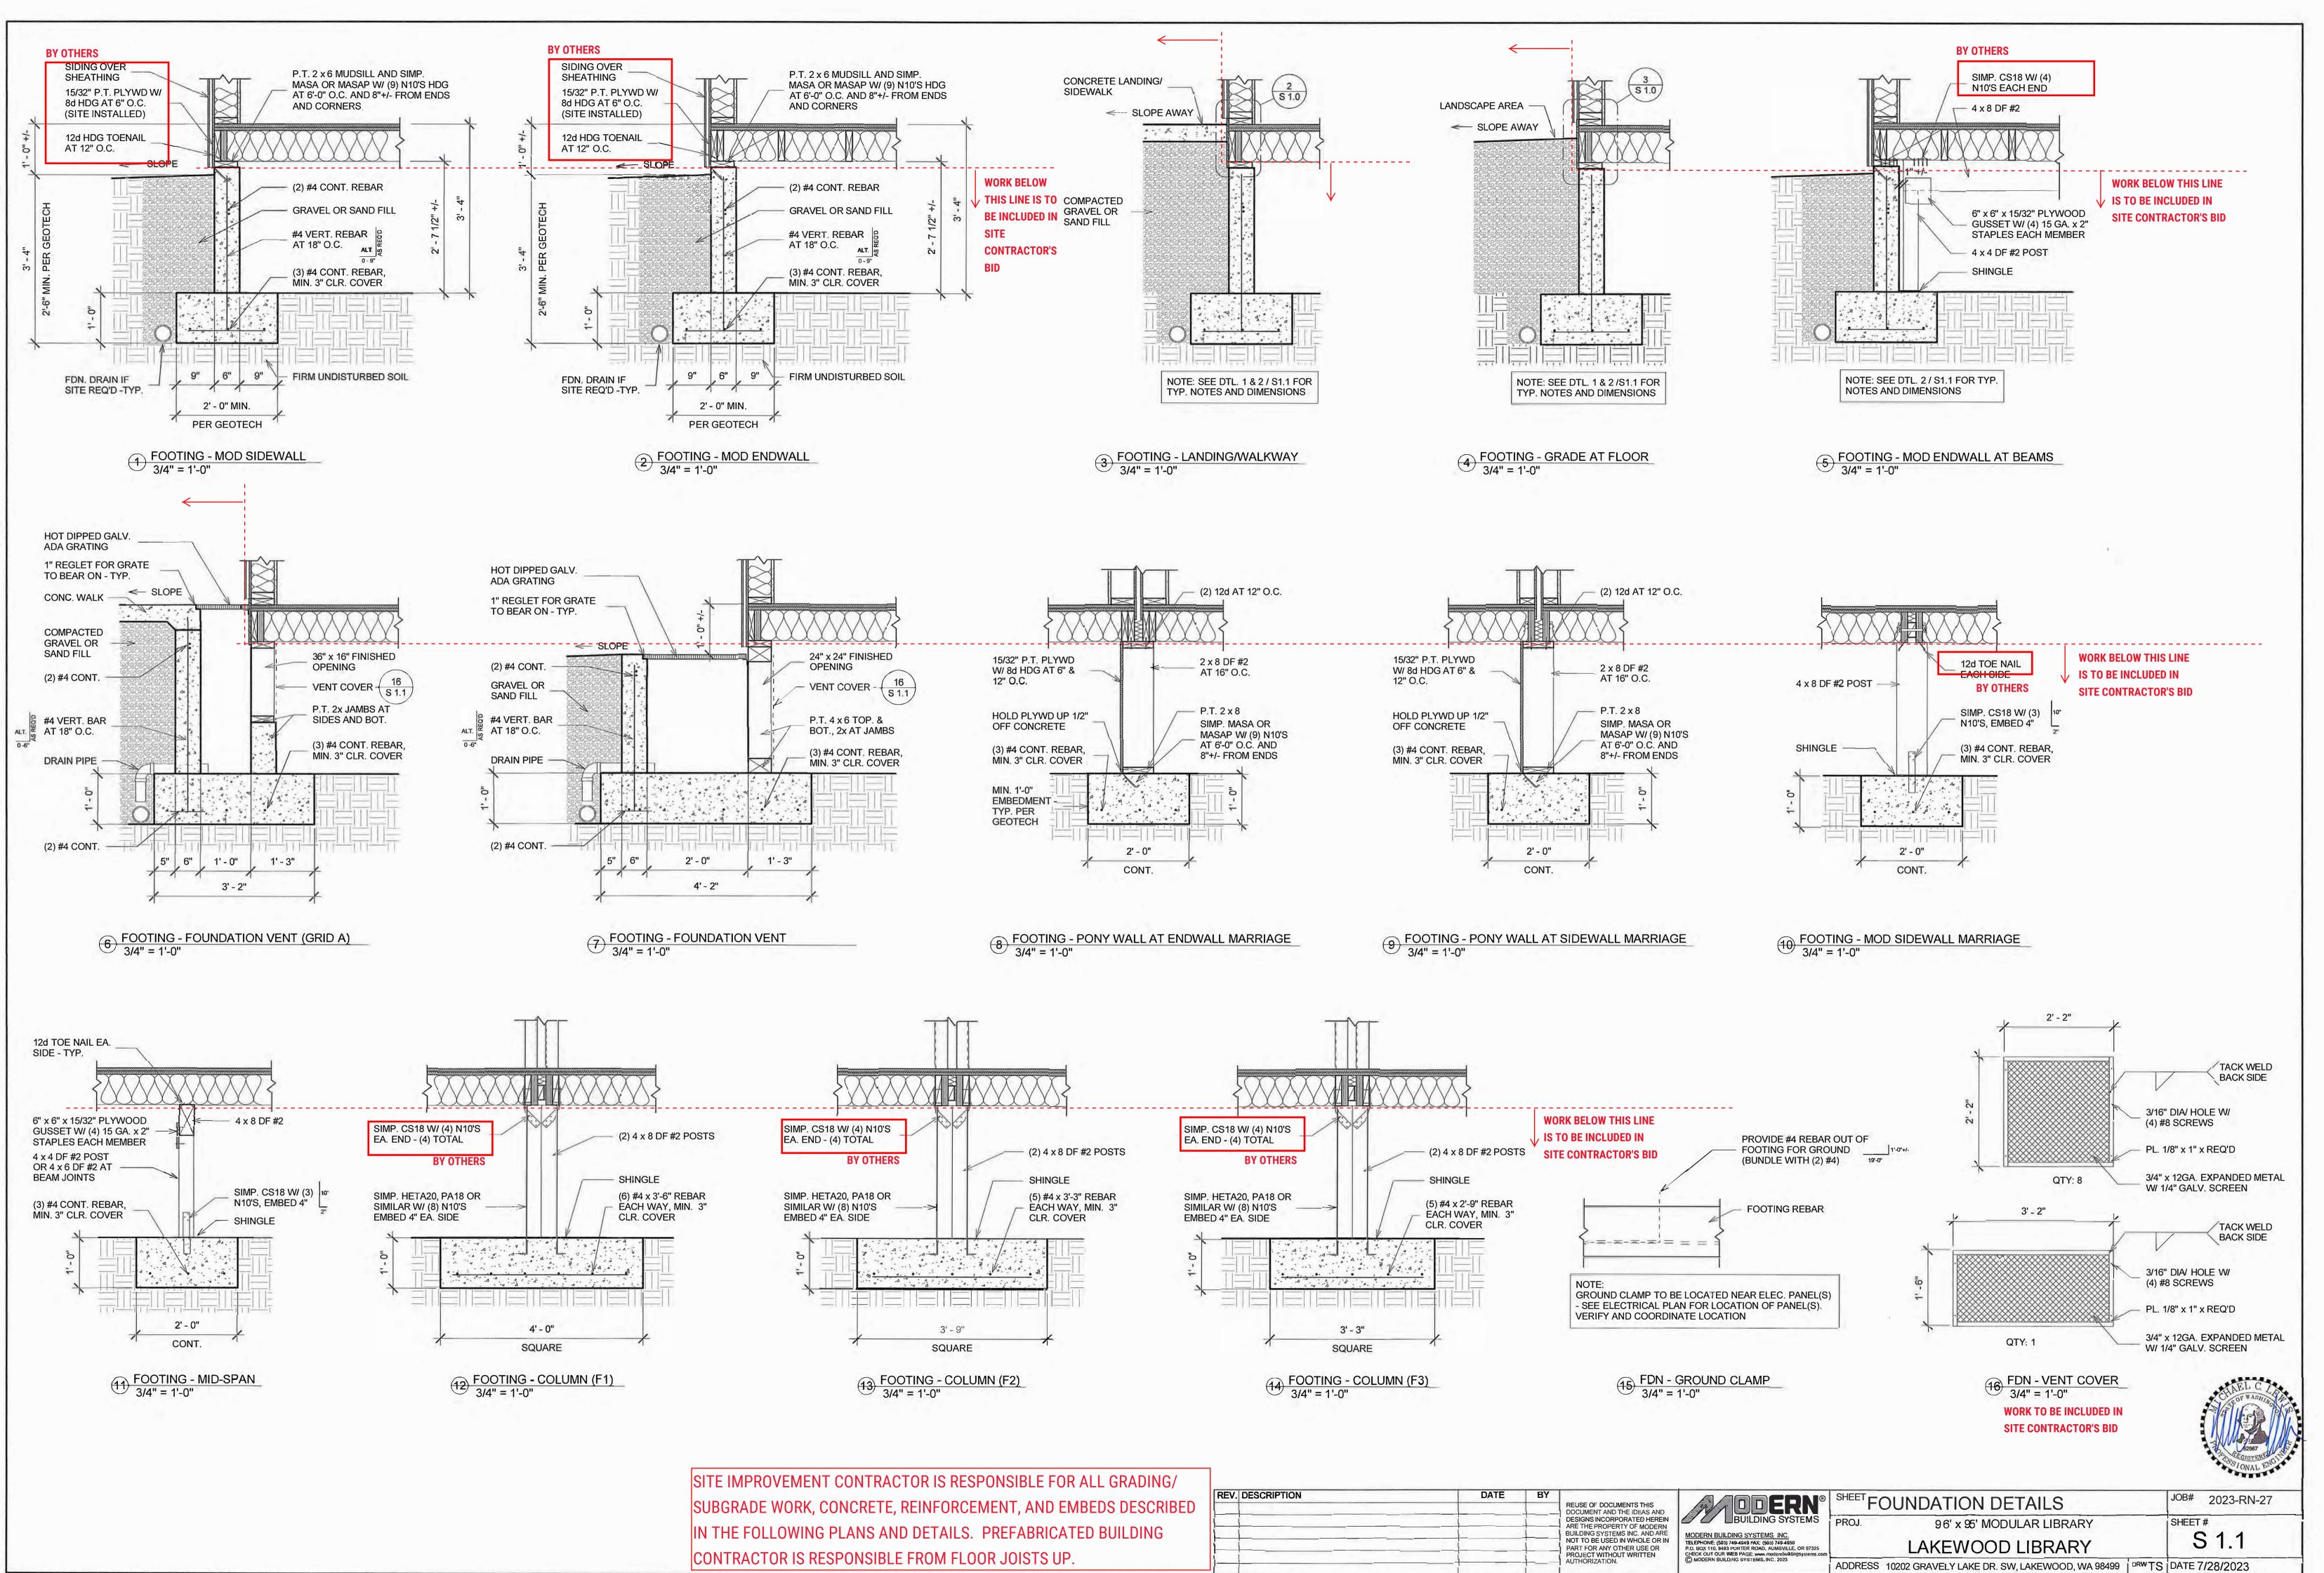

|
| FLOOR LIVE LOAD               | 50 PSF (+15 PSF PARTITION), 100 PSF, 150 PSF                                                                                                        |
| WIND LOAD                     | Lambda = 1.00 Vult = 110 MPH (Vasd = 85 MPH) 3 SECOND GUST - EXP. B                                                                                 |
| SEISMIC                       | BEARING WALL SYSTEM: $S_S = 1.350$ , $F_a = 1.000$<br>$S_{DS} = 0.900$ , RISK CATEGORY II<br>$I_e = 1.00$ , SEISMIC DESIGN CATEGORY D, SITE CLASS D |
| ALLOWABLE BEARING<br>CAPACITY | 1,500 PSF AT SOIL                                                                                                                                   |











| Lummane  | Scheuui | e     |                         |                                        |       |                                        |             |               |
|----------|---------|-------|-------------------------|----------------------------------------|-------|----------------------------------------|-------------|---------------|
| Symbol   | Qty     | Label | [MANUFAC]               | Description                            | LLF   | Filename                               | Arrangement | Arrangement   |
|          |         |       |                         |                                        |       |                                        |             | Luminaire Lun |
| €        | 8       | XL2   | RAGNI                   | AcuiSens-CIR07-8LED 4P2S300