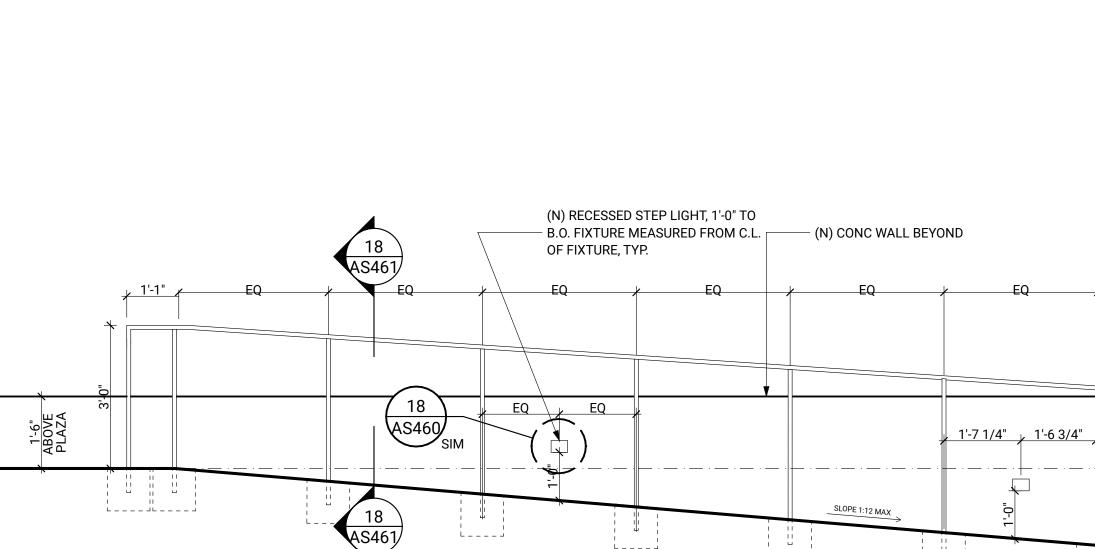

AND PREFABRICATED BUILDING MANUFACTURER. UTILITY STUB-INS, FOOTINGS, FOUNDATION WALLS, AND ALL OTHER ELEMENTS REQUIRED FOR DELIVERY AND INSTALLATION OF PREFABRICATED BUILDING TO BE CONSTRUCTED FIRST. CONTRACTOR IS RESPONSIBLE FOR PROTECTING ANY COMPLETED SITEWORK OUTSIDE OF THE BUILDING FOOTPRINT DURING PREFABRICATED BUILDING INSTALLATION.









# LOADING DOCK ENLARGED PLAN 08/04/2023

SITE BID SET

**AS451** 

© 2023 BUILDINGWORK, LLC



#### PREPARED FOR **PIERCE COUNTY** LIBRARY SYSTEM

REVISION

ARCHITECT STAMP

LOCATION 10202 Gravelly Lake Dr SW Lakewood WA 98499

#### PROJECT LAKEWOOD INTERIM LIBRARY

www.buildingwork.design

159 western avenue west, suite 486 seattle, washington 98119 office 206 775-8668

architecture design preservation









# BENCH

SCALE: 3" = 1'-0"









AS460

DING  $\leq$ 











# **DETAIL AT CONCRETE STAIR**

# **PLAZA & LOADING DOCK** DETAILS 08/04/2023

SITE BID SET

**AS461** 

© 2023 BUILDINGWORK, LLC



ARCHITECT STAMP

#### PREPARED FOR **PIERCE COUNTY** LIBRARY SYSTEM

#### LOCATION 10202 Gravelly Lake Dr SW Lakewood WA 98499

#### PROJECT LAKEWOOD INTERIM LIBRARY

#### www.buildingwork.design

159 western avenue west, suite 486 seattle, washington 98119 office 206 775-8668

architecture design preservation J JILDING  $\leq$ ORK







# **ILLUMINATED MONUMENT SIGN - SECTION**

**LIGHT POLE CONCRETE BASE - SECTION** 

5

AS462 SCALE: 3" = 1'-0"

Lakewood WA 98499 PREPARED FOR

**PIERCE COUNTY** 

LIBRARY SYSTEM

REVISION

ARCHITECT STAMP

8569

REGISTERED ARCHITECT

MATTHEW C. AALFS STATE OF WASHINGTON

LOCATION 10202 Gr