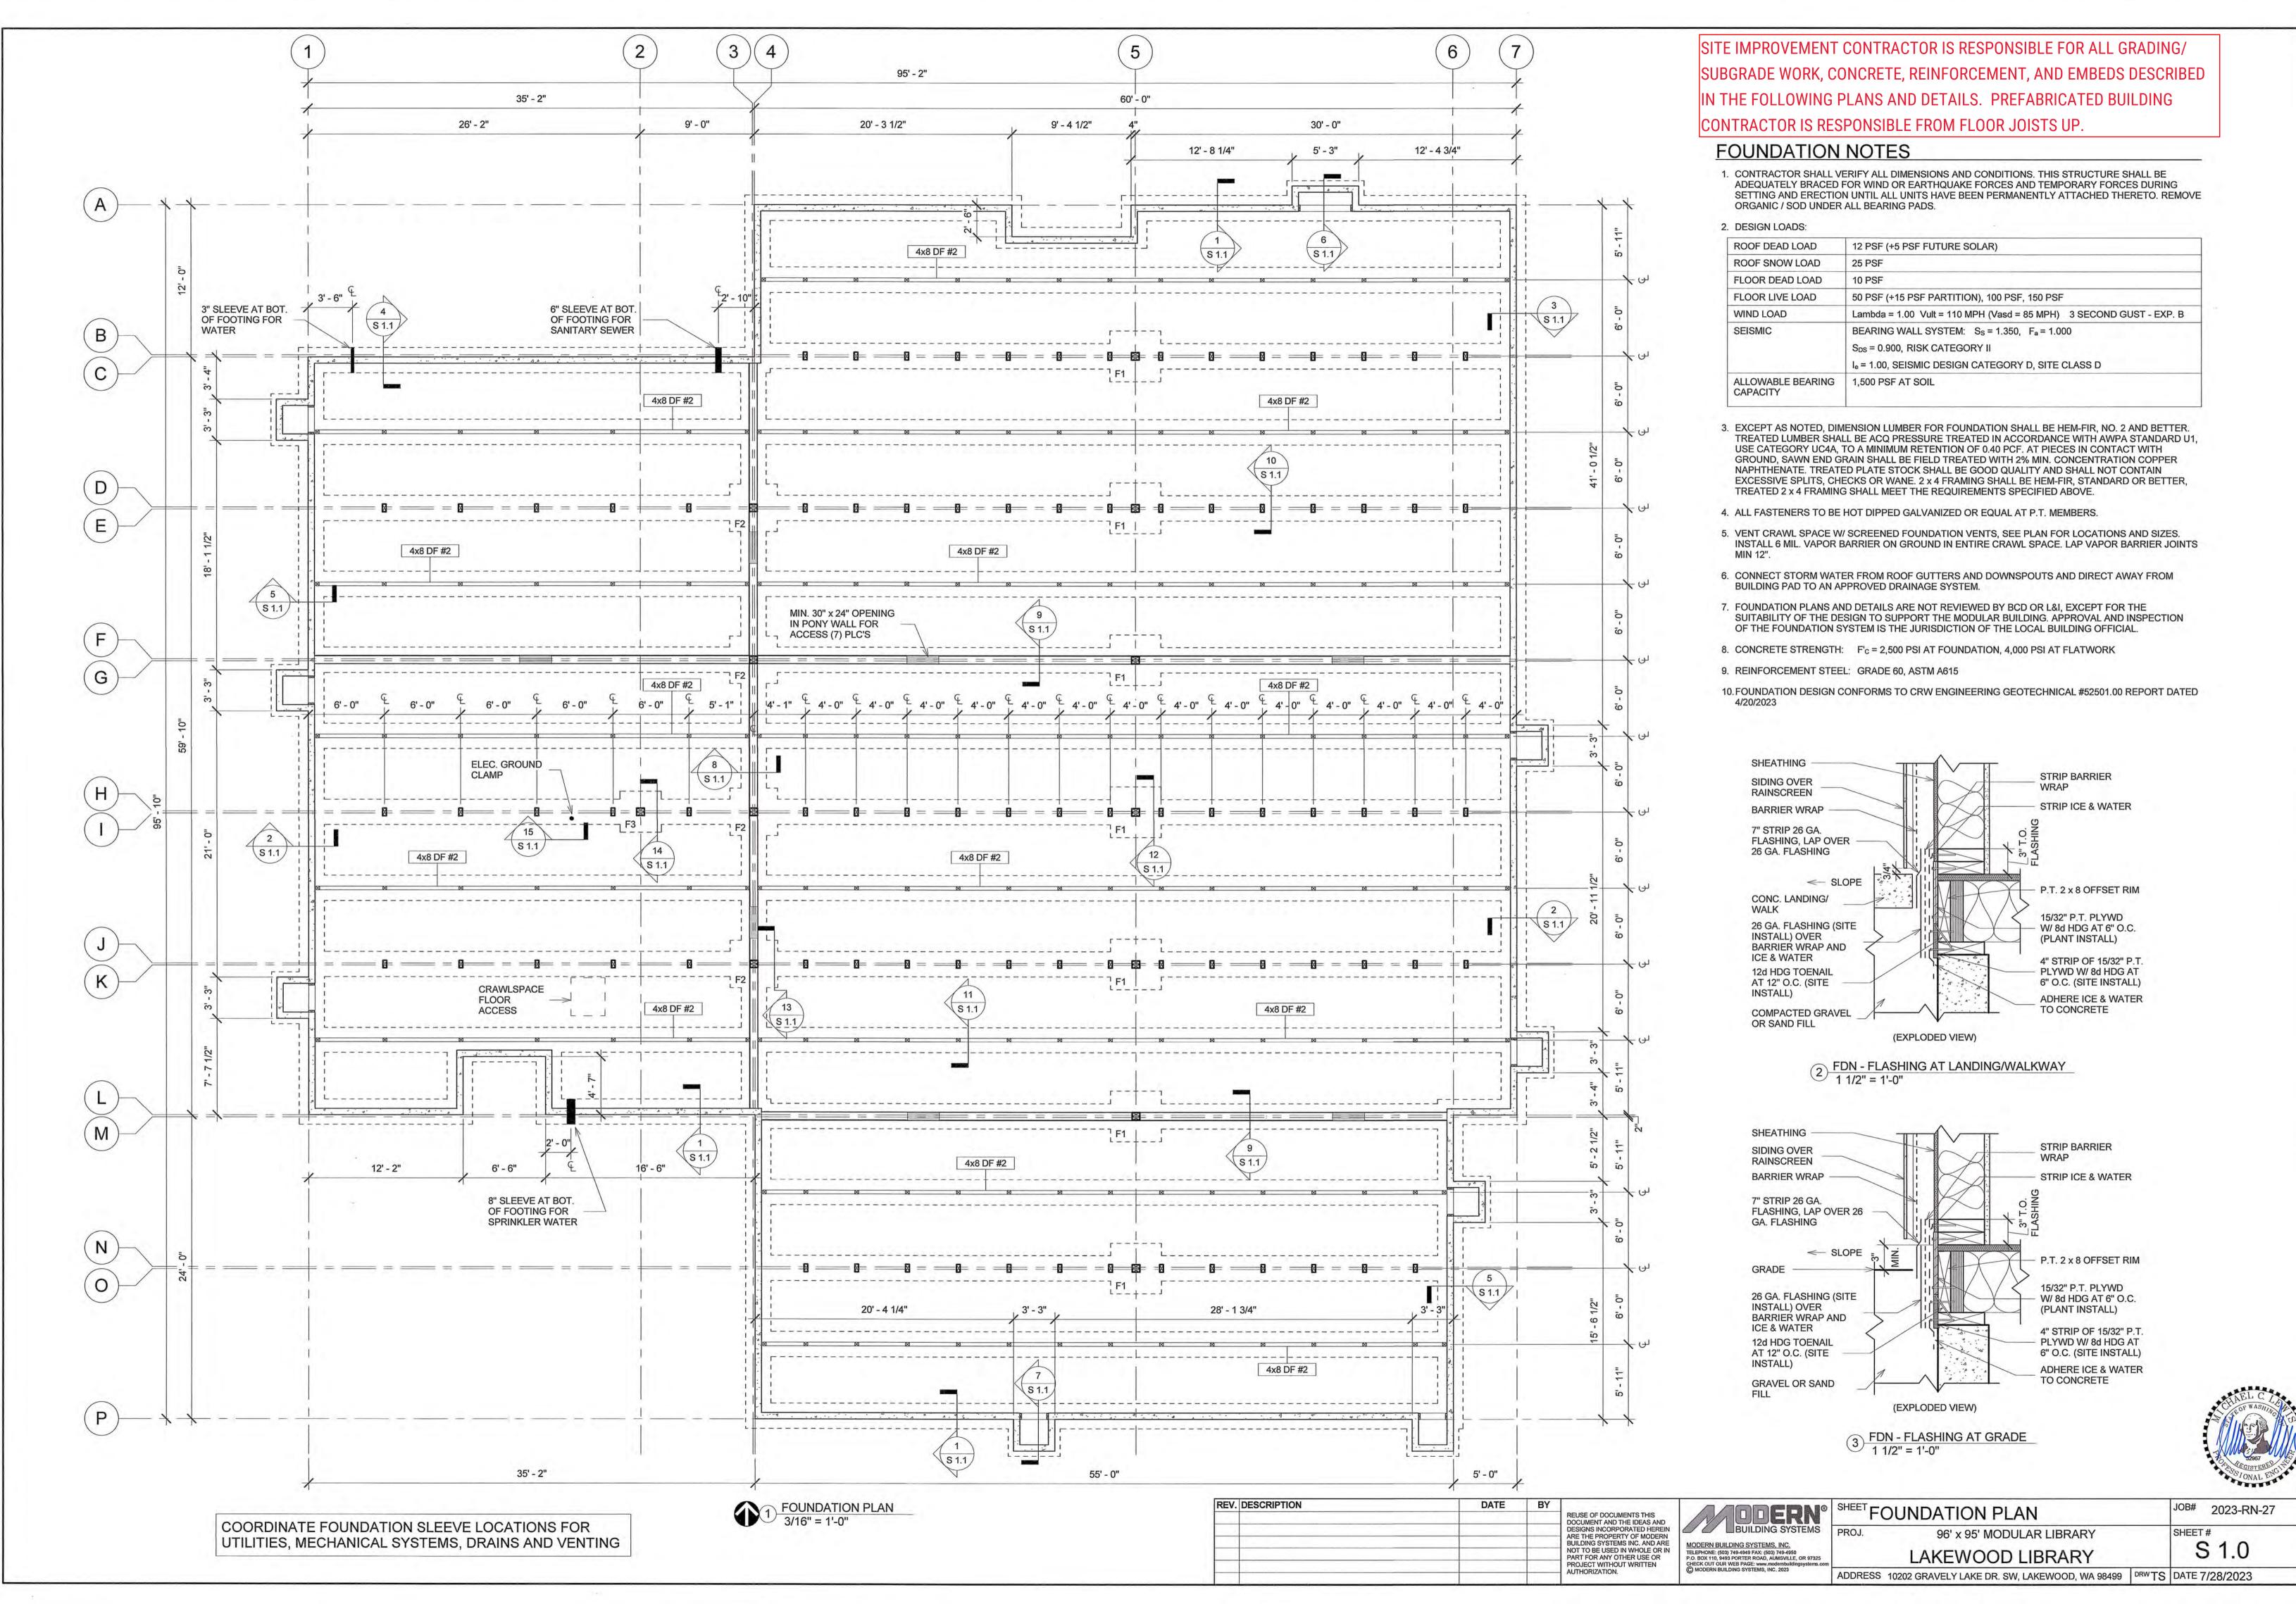

elly Lake Dr SW Lakewood WA 98499

#### PROJECT LAKEWOOD INTERIM LIBRARY

#### www.buildingwork.design

159 western avenue west, suite 486 seattle, washington 98119 office 206 775-8668

architecture design preservation J JILDING  $\leq$ ORK







# **ILLUMINATED MONUMENT SIGN - SECTION**

**LIGHT POLE CONCRETE BASE - SECTION** 

5

AS462 SCALE: 3" = 1'-0"

Lakewood WA 98499 PREPARED FOR

**PIERCE COUNTY** 

LIBRARY SYSTEM

REVISION

ARCHITECT STAMP

8569

REGISTERED ARCHITECT

MATTHEW C. AALFS STATE OF WASHINGTON

LOCATION 10202 Gravelly Lake Dr SW

PROJECT LAKEWOOD INTERIM LIBRARY

www.buildingwork.design

159 western avenue west, suite 486 seattle, washington 98119 office 206 775-8668

architecture design preservation BUILDING WORK

SIGN AND LIGHTING DETAILS 08/04/2023

SITE BID SET





| DESIGN LOADS:                 | <i>a</i>                                                                                                                                            |
|-------------------------------|-----------------------------------------------------------------------------------------------------------------------------------------------------|
| ROOF DEAD LOAD                | 12 PSF (+5 PSF FUTURE SOLAR)                                                                                                                        |
| ROOF SNOW LOAD                | 25 PSF                                                                                                                                              |
| FLOOR DEAD LOAD               | 10 PSF