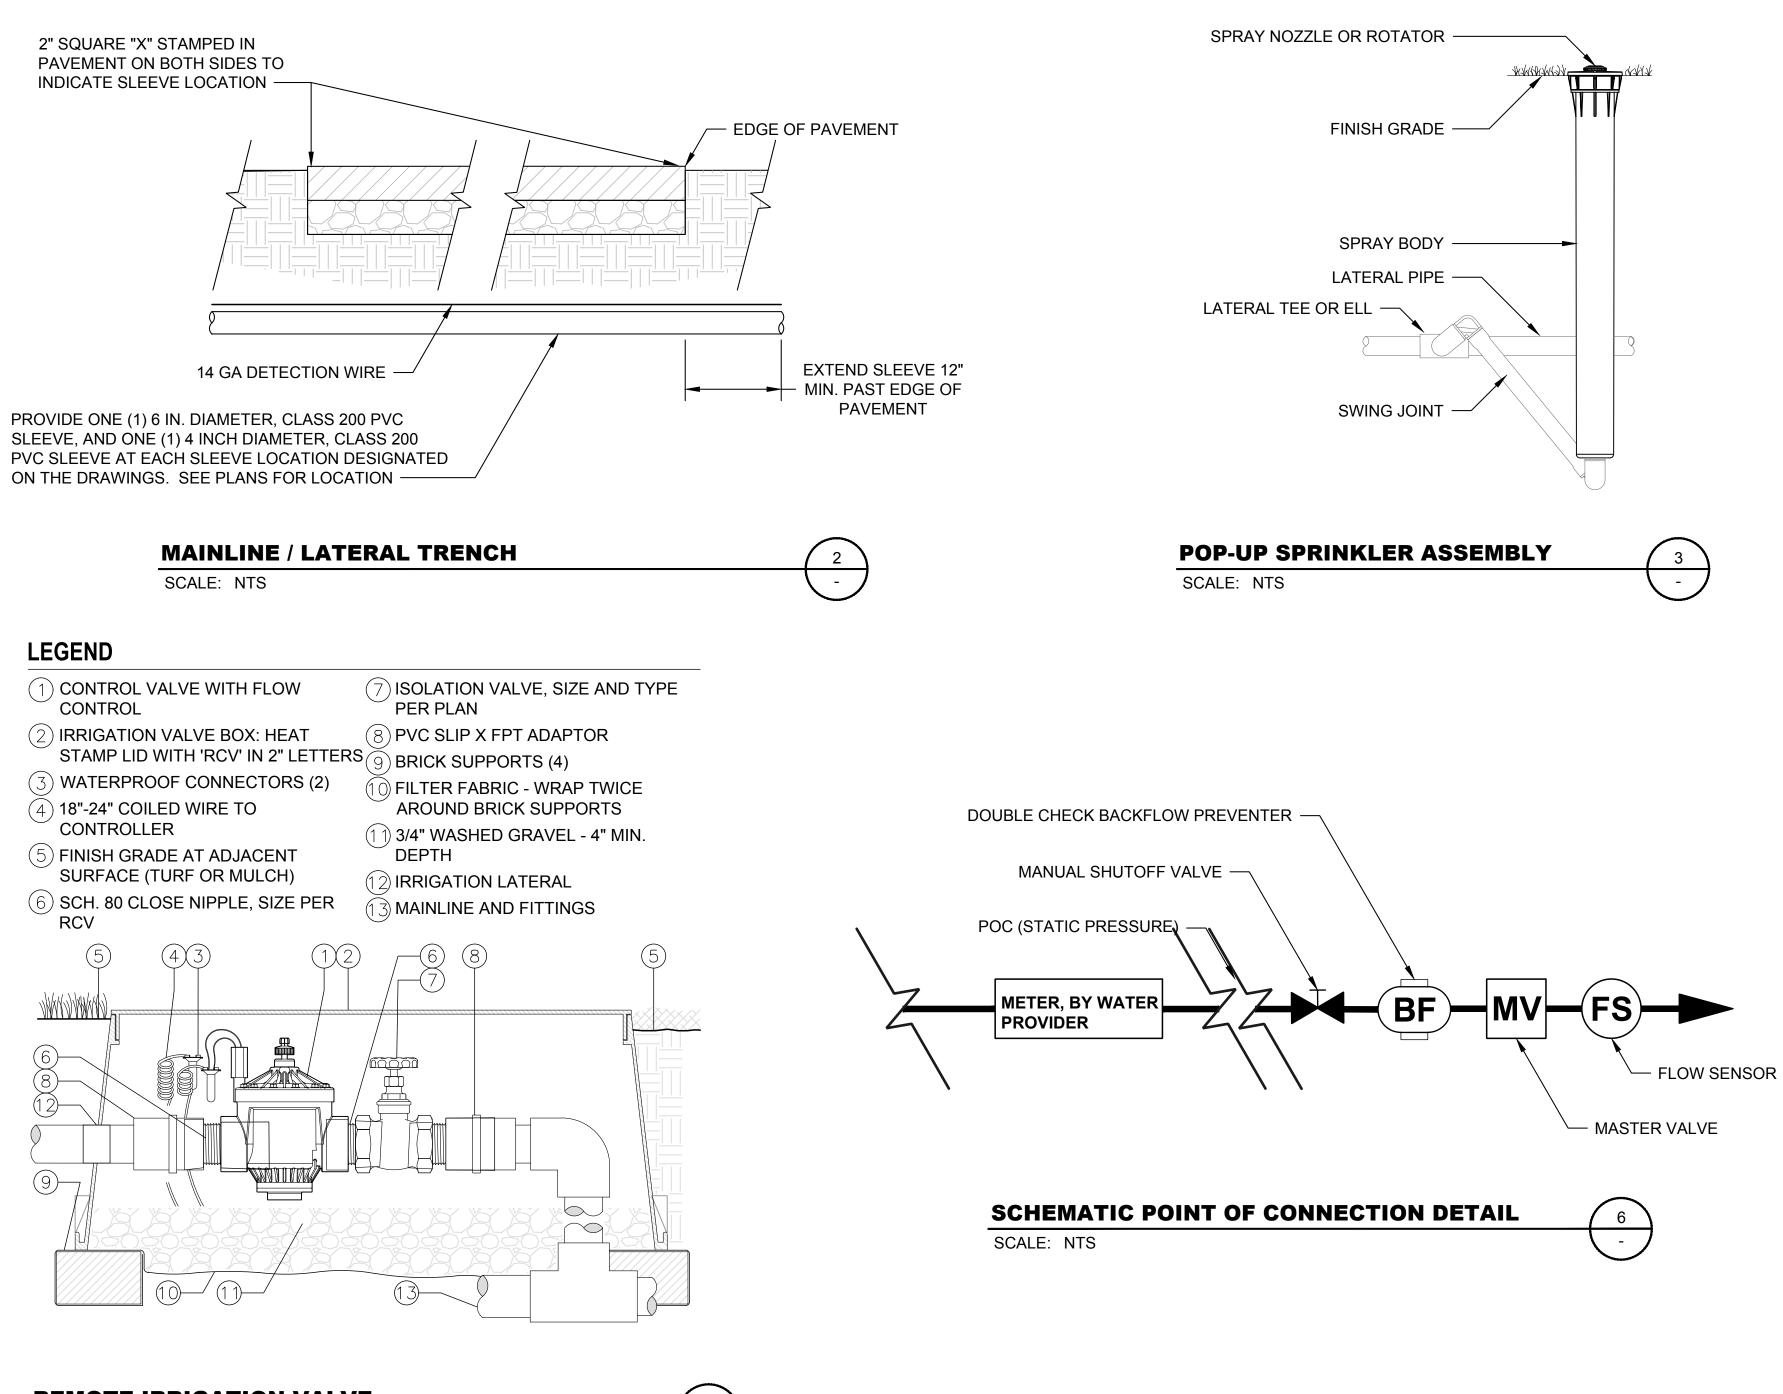

#### ABBREVIATIONS

| @<br>Ø         |                                        | EXIST        | EXISTING                                   |
|----------------|----------------------------------------|--------------|--------------------------------------------|
| Ø<br>#         | DIAMETER OR ROUND<br>POUND OR NUMBER   | EXP<br>EXPAN | EXPOSED<br>EXPANSION                       |
|                |                                        | EXT          | EXTERIOR                                   |
| AB             | ANCHOR BOLT                            |              |                                            |
| ABE            | AVERAGE BUILDING ELEVATION             | FAB          | FABRICATED                                 |
| ABV<br>ACT     | ABOVE<br>ACOUSTIC TILE                 | FB<br>FD     | FLUSH BEAM<br>FLOOR DRAIN                  |
| ACW            | AUMINUM-CLAD WOOD                      | FE           | FIRE EXTINGUISHER                          |
| AD             | AREA DRAIN                             | FF           | FINISH FLOOR/                              |
| ADJ            | ADJUSTABLE, ADJACENT                   |              | FACTORY FINISHED                           |
| AFF<br>AHJ     | ABOVE FINISH FLOOR<br>AUTHORITY HAVING | FG<br>FP     | FINISH GRADE<br>FACTORY PRIME PAINTED      |
| АПЈ            | JURISDICTION                           | FP<br>FS     | FEDERAL SPECIFICATION                      |
| AHU            | AIR HANDLING UNIT                      | FEC          | FE CABINET                                 |
| ALT            | ALTERNATE                              | FIN          | FINISH(ED)                                 |
| ALUM/AL<br>AP  |                                        | FLASH        | FLASHING<br>FLEXIBLE                       |
| AP<br>APPD     | ACCESS PANEL<br>APPROVED               | FLEX<br>FLR  | FLEXIBLE                                   |
| APPROX         | -                                      | FOC          | FACE OF CONCRETE                           |
| ARCH           | ARCHITECTURAL                          | FOF          | FACE OF FINISH                             |
| ASF            | ABOVE SUBFLOOR                         | FOIC         | FURNISHED BY OWNER,                        |
| AVG            | AVERAGE                                | FOM          | INSTALLED BY CONTRACTOR<br>FACE OF MASONRY |
| BAL            | BALANCING                              | FOS          | FACE OF STUD                               |
| BD             | BOARD                                  | FP           | FIREPROOF                                  |
| BE             | BATH FAN EXHAUST                       | FPHB         | FROST PROOF HOSE BIB                       |
| BEL            | BELOW                                  | FRM          | FRAMING<br>FIBERGLASS REINFORCED           |
| BEY<br>BLDG    | BEYOND<br>BUILDING                     | FRP          | PANEL                                      |
| BLK            | BLOCK, BLOCKING                        | FRDT         | FIRE RETARDANT                             |
| BM             | BENCH MARK                             | FRZR         | FREEZER                                    |
| BO             | BOTTOM OF                              | FS           | FULL SIZE                                  |
| BOT<br>PDK MTI | BOTTOM<br>BRAKE METAL                  | FSD<br>FT    | FIRE SEPARATION DISTANCE<br>FOOT OR FEET   |
| BRK MIL        | BETWEEN                                | FTG          | FOOTING                                    |
|                |                                        |              |                                            |
| C to C         | CENTER TO CENTER                       | GA           | GAUGE                                      |
| CAB            | CABINET                                | GAL          | GALLON                                     |
| CAP<br>CG      | CAPACITY<br>CORNER GUARD               | GALV<br>GEN  | GALVANIZED<br>GENERAL                      |
| CHT            | BABY CHANGING TABLE                    | GFI          | GROUND FAULT INTERRUPTER                   |
| CIP            | CAST-IN-PLACE                          | GFRC         | GLASS FIBER REINFORCED                     |
| CJ             | CONTROL JOINT                          |              | CONCRETE                                   |
| CL             | CENTERLINE                             | GL           | GLASS                                      |
| CLG<br>CLKG    | CEILING<br>CAULKING                    | GND<br>GOVT  | GROUND<br>GOVERNMENT                       |
| CLO            | CLOSET                                 | GR           | GRADE                                      |
| CLR            | CLEAR                                  | GSM          | GALVANIZED SHEET METAL                     |
| CMU            | CONCRETE MASONRY UNIT                  | GWB          | GYPSUM WALL BOARD                          |
| COL<br>CONC    | COLUMN<br>CONCRETE                     | GYP          | GYPSUM                                     |
| COND           | CONDITION                              | НВ           | HOSE BIB                                   |
| CONN           | CONNECTION                             | HC           | HANDICAP/HOLLOW CORE                       |
| CONST          | CONSTRUCTION                           | HD           | HEAD/HEAVY DUTY                            |
| CONT           | CONTINUOUS                             | HDWD         | HARDWOOD                                   |
| CONTR<br>CORR  | CONTRACTOR<br>CORRIDOR/CORRUGATED      | HDR<br>HE    | HEADER<br>HOOD FAN EXHAUST                 |
| CPT            |                                        | HM           |                                            |
| СТ             | CERAMIC TILE                           | HOL          | HOLLOW                                     |
| CTR            |                                        | HOR/         |                                            |
|                | CUSTOM<br>CLEAR WALL PANEL             | HORIZ        |                                            |
| CWP            | CLEAR WALL PANEL                       | HP<br>HR     | HIGH POINT<br>HOUR                         |
| D              | DEEP (DIM)/DRYER                       | НТ           |                                            |
| DE             | DRYER EXHAUST                          | HWH          | HOT WATER HEATER                           |
|                | DEPARTMENT                             |              |                                            |
| DET/DTL        |                                        | IBC<br>ID    |                                            |
| DF<br>DIA      | DRINKING FOUNTAIN<br>DIAMETER          | ID<br>IN     | INSIDE DIAMETER                            |
| DIAG           |                                        | INCL         |                                            |
| DICA           | DRILLED-IN CONC ANCHOR                 | INCR         |                                            |
| DIM            | DIMENSION                              | INSUL        |                                            |
| DIR<br>DIV     | DIRECTION<br>DIVISION                  | INT<br>INTM  |                                            |
| DN             | DOWN                                   | INTUM        |                                            |
| DP             | DAMPROOFING                            | INV          | INVERT                                     |
| DO             | DITTO                                  |              |                                            |
| DOM<br>DR      | DOMESTIC                               | JST<br>JT    | JOIST                                      |
| DR<br>DS       | DOOR<br>DOWNSPOUT (EXTERIOR)           | JI           | JOINT                                      |
| DW             | DISHWASHER                             | L            | LONG/LENGTH                                |
| DWG            | DRAWING                                | LAM          | LAMINATE                                   |
|                |                                        |              |                                            |
| (E)<br>E       | EXISTING<br>EAST                       |              | LAUNDRY FAN EXHAUST                        |
| E<br>EA        | EACH                                   | LH<br>LIN    | LEFT HAND<br>LINEAR/LINEAL                 |
| EL             | ELEVATION                              | LOCN         | LOCATION                                   |
| ELEV           |                                        | LP           | LOW POINT                                  |
| ELEC           |                                        | LT           | LIGHT                                      |
| EMER<br>EMR    | EMERGENCY<br>ELEVATOR MACHINE ROOM     | LTG<br>LVL   | LIGHTING<br>LEVEL                          |
| EMR            | EQUAL                                  | LV L         |                                            |
| EQJ            |                                        | MATL         | MATERIAL                                   |
| EQPT           |                                        | MAX          | MAXIMUM                                    |
| EPL            | EMERGENCY PATHWAY LIGHTING             | MC<br>MDE    | MEDICINE CABINET                           |
| EST<br>EW      | ESTIMATE; ESTIMATED<br>EACH WAY        | MDF<br>MECH  |                                            |
| EXC            | EXCAVATED                              | MEMB         |                                            |
| EXH            | EXHAUST                                | MFR          | MANUFACTURER                               |
|                |                                        |              |                                            |