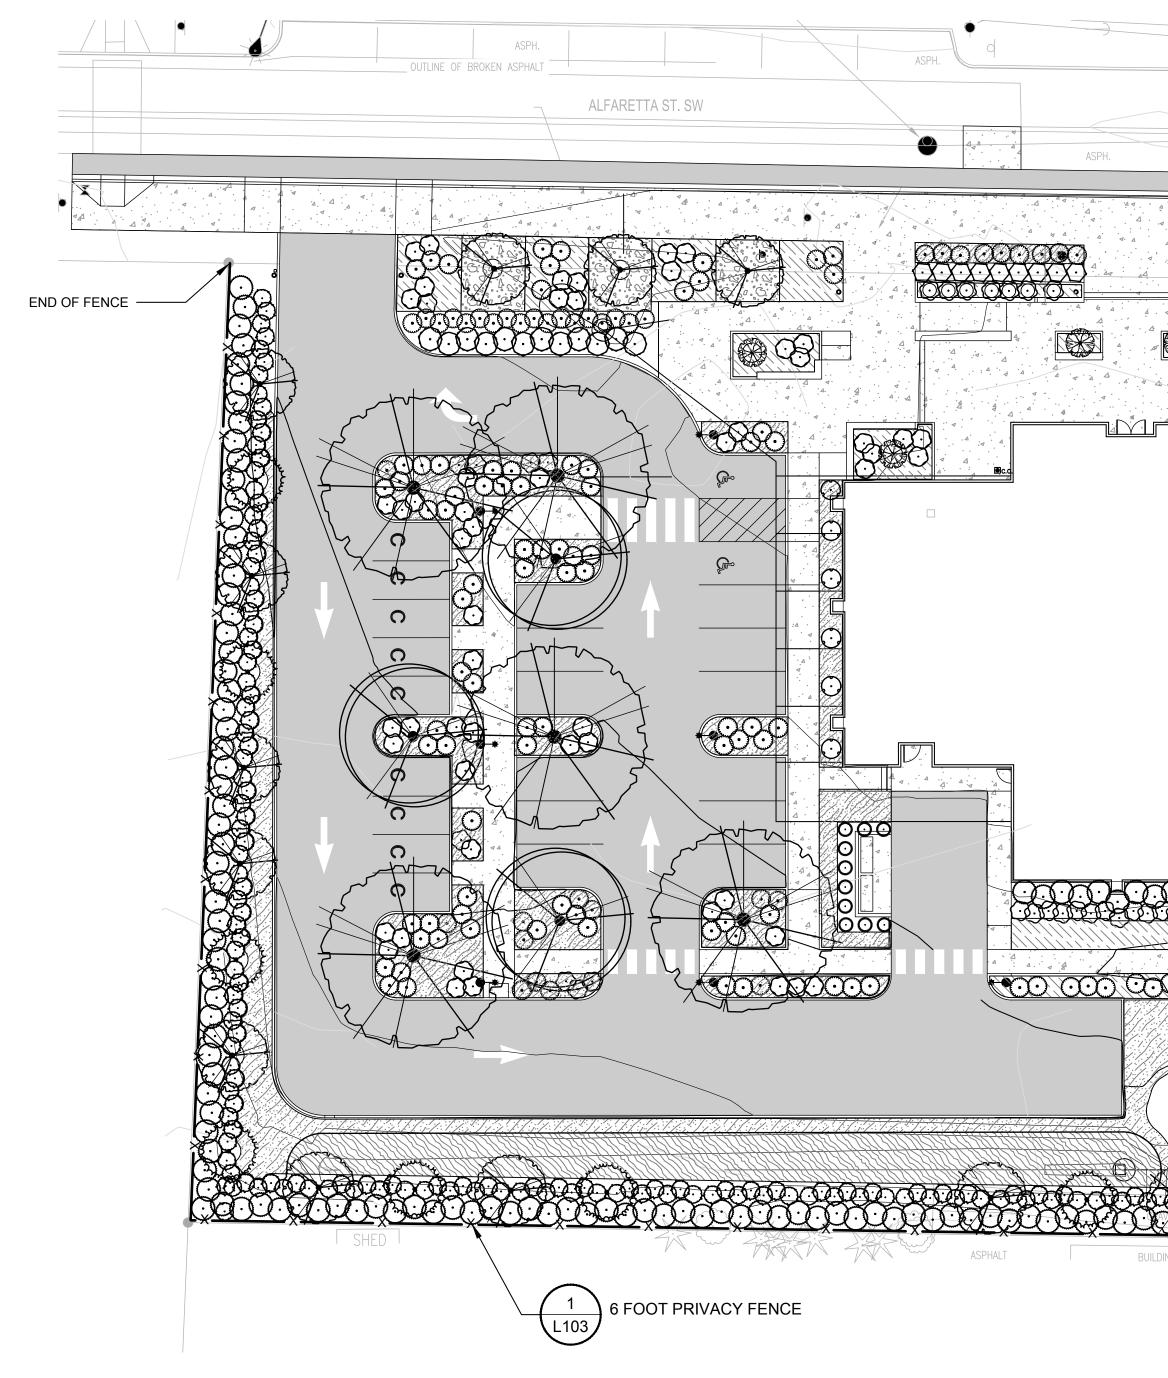

<br>Preservation<br>Preservation<br>Preservation<br>Preservation<br>Preservation<br>Preservation<br>Preservation<br>Preservation<br>Preservation<br>Preservation<br>Preservation<br>Preservation<br>Preservation<br>Preservation<br>Preservation<br>Preservation<br>Preservation<br>Preservation<br>Preservation<br>Preservation<br>Preservation |

SITE BID SET

C402



# design preservation G 159 western avenue west, suite 486 ≤ seattle, washington 98119 office 206 775-8668 DRK www.buildingwork.design PROJECT LAKEWOOD INTERIM LIBRARY LOCATION 10202 Gravelly Lake Dr SW Lakewood WA 98499 PREPARED FOR PIERCE COUNTY LIBRARY SYSTEM PROFESSIONAL STAMP 8/4/2023 14900 INTERURBAN AVE S. SUITE 271 SEATTLE, WASHINGTON 98168 PHONE: (206) 674-4640 CONSTRUCTION DETAILS 8/4/2023 SITE BID SET C403

# architecture



# **NOT FOR CONSTRUCTION**

|