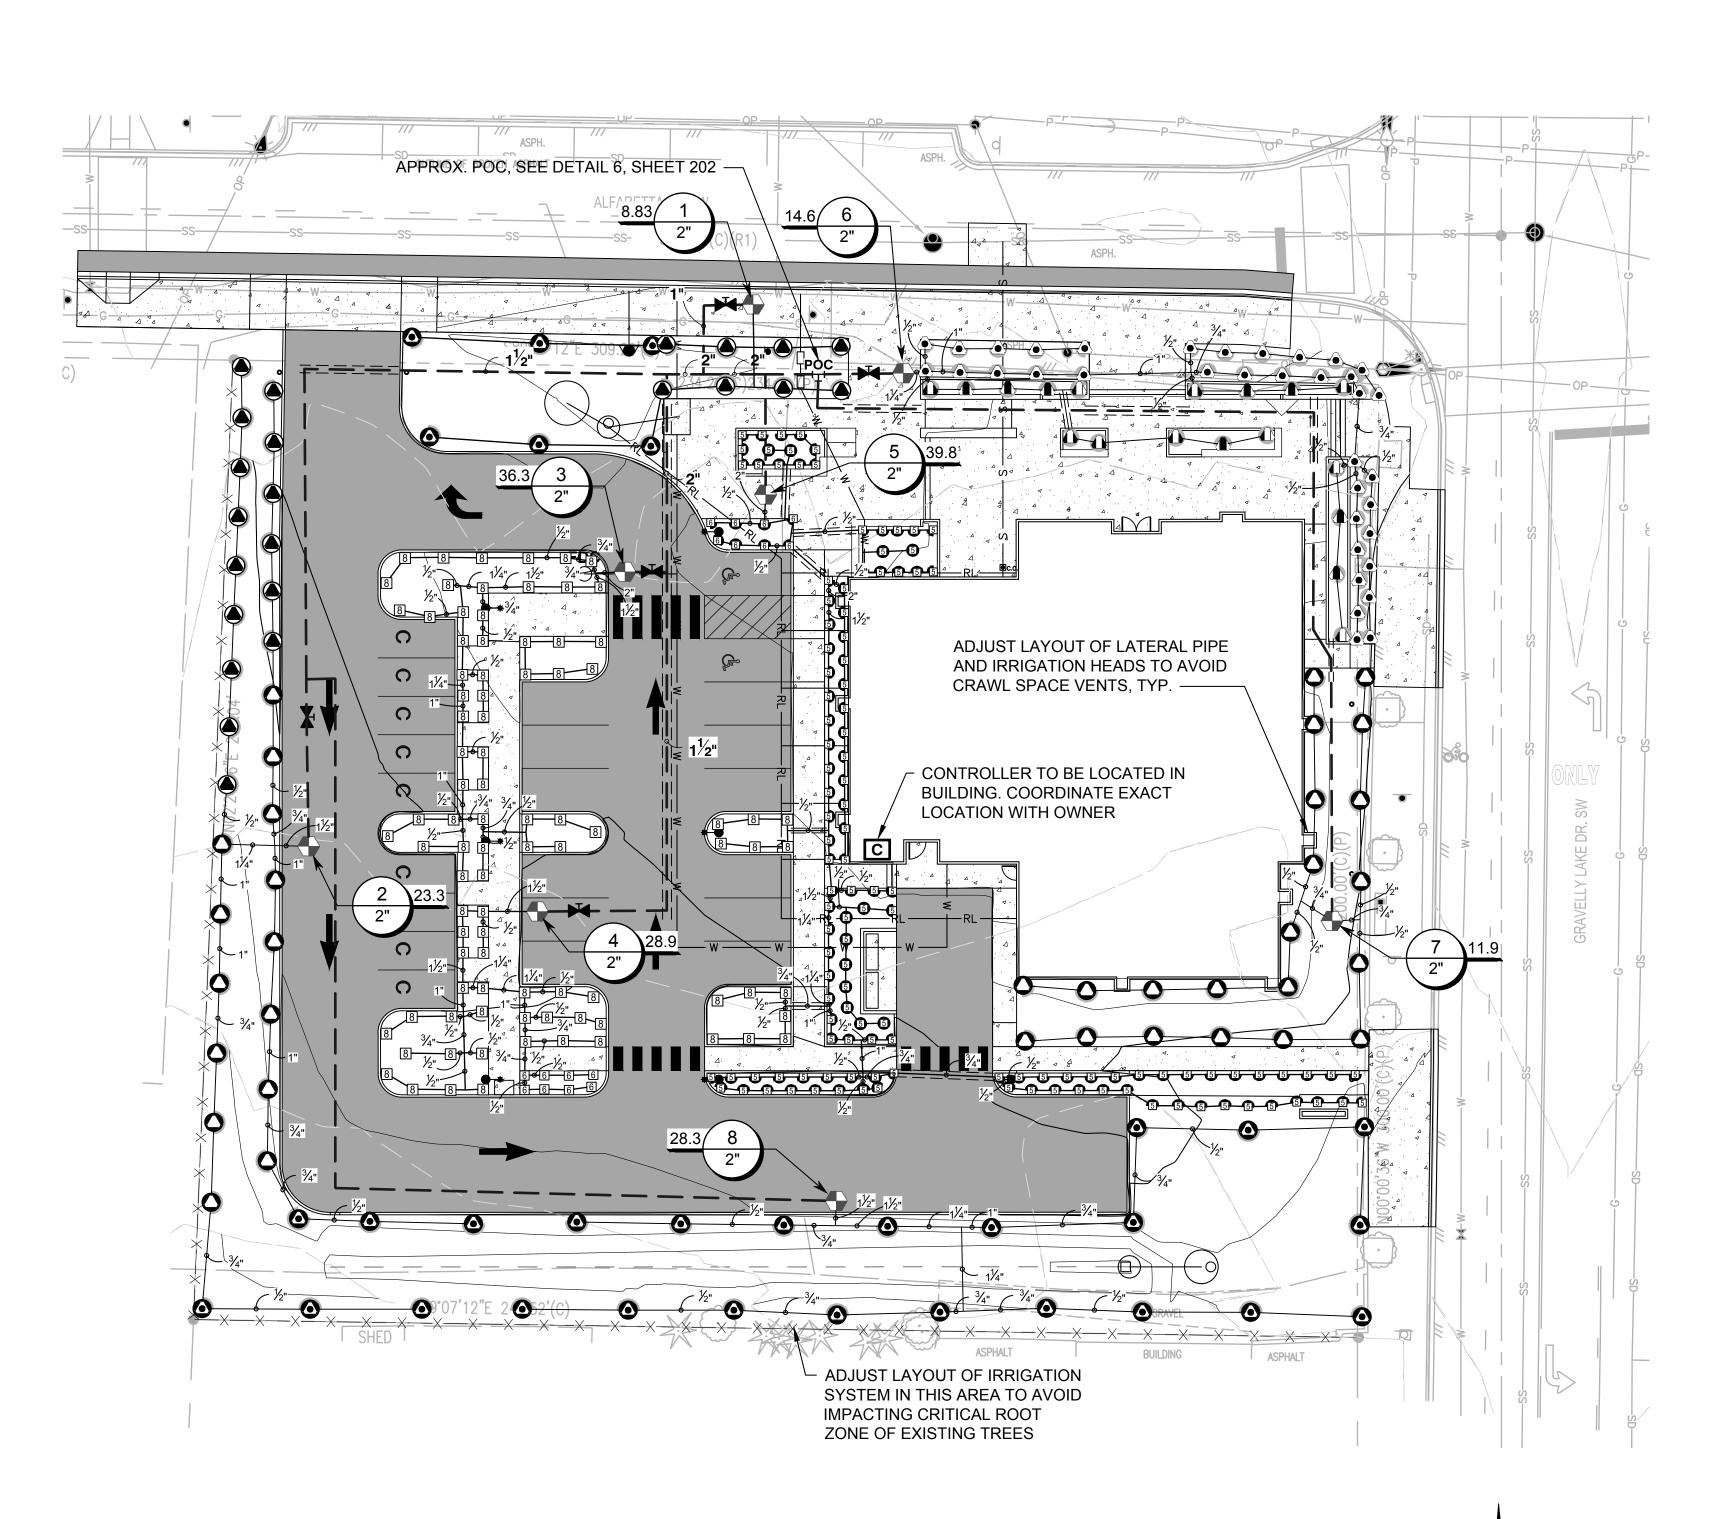

e west, suite 48 seattle, washington 98119 office 206 775-8668

www.buildingwork.design

#### PROJECT LAKEWOOD INTERIM LIBRARY

LOCATION 10202 Gravelly Lake Dr SW Lakewood WA 98499

PREPARED FOR PIERCE COUNTY LIBRARY SYSTEM





LANDSCAPE NOTES AND DETAILS August 4, 2023

SITE BID SET



**DETAIL - 6 FOOT PRIVACY FENCE** SCALE: NTS

# **NOT FOR CONSTRUCTION**



SITE BID SET

L103 © 2022 BUILDINGWORK, LLC

LANDSCAPE DETAILS

HERRERA

August 4, 2023

 $\square$ BUILDING WORK

PREPARED FOR **PIERCE COUNTY** LIBRARY SYSTEM

DATE

REVISION

-

PROFESSIONAL STAM

LOCATION 10202 Gravelly Lake Dr SW Lakewood WA 98499

NAME

PROJECT LAKEWOOD INTERIM LIBRARY

www.buildingwork.design

159 western avenue west, suite 486 seattle, washington 98119 office 206 775-8668

architecture design preservation





| SYMBOL                                | MANUFACTURER/MODEL/DESCRIPTION                                                                                                                                                                                                                  | QTY                    |
|---------------------------------------|-------------------------------------------------------------------------------------------------------------------------------------------------------------------------------------------------------------------------------------------------|------------------------|
| [또 편 4] 4] 6] 6]<br>2Q 2H 4Q 4H 6Q 6H | Hunter PROS-12-PRS30 SR Series<br>Shrub Spray, 30 psi regulated 12in. Pop-Up.<br>Co-molded wiper seal with UV Resistant Material.