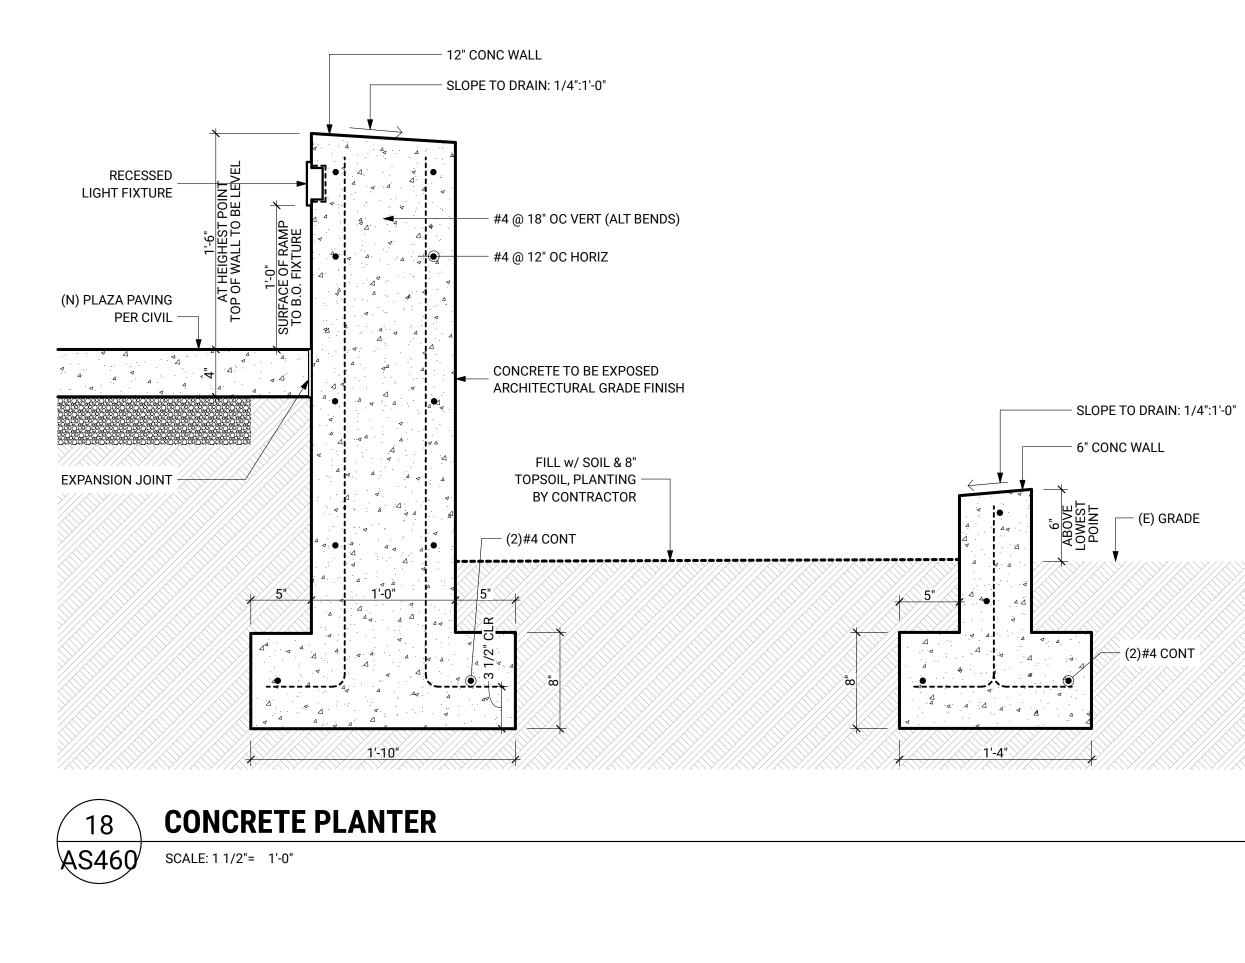

UCTION IS TO BE COORDINATED WITH OWNER AND PREFABRICATED BUILDING MANUFACTURER. UTILITY STUB-INS, FOOTINGS, FOUNDATION WALLS, AND ALL OTHER ELEMENTS REQUIRED FOR DELIVERY AND INSTALLATION OF PREFABRICATED BUILDING TO BE CONSTRUCTED FIRST. CONTRACTOR IS RESPONSIBLE FOR PROTECTING ANY COMPLETED SITEWORK OUTSIDE OF THE BUILDING FOOTPRINT DURING PREFABRICATED BUILDING INSTALLATION.









# LOADING DOCK ENLARGED PLAN 08/04/2023

SITE BID SET

**AS451** 

© 2023 BUILDINGWORK, LLC



#### PREPARED FOR **PIERCE COUNTY** LIBRARY SYSTEM

REVISION

ARCHITECT STAMP

LOCATION 10202 Gravelly Lake Dr SW Lakewood WA 98499

#### PROJECT LAKEWOOD INTERIM LIBRARY

www.buildingwork.design

159 western avenue west, suite 486 seattle, washington 98119 office 206 775-8668

architecture design preservation









# BENCH

SCALE: 3" = 1'-0"









AS460

DING  $\leq$ 











# **DETAIL AT CONCRETE STAIR**

# **PLAZA & LOADING DOCK** DETAILS 08/04/2023

SITE BID SET

**AS461** 

© 2023 BUILDINGWORK, LLC



ARCHITECT STAMP

#### PREPARED FOR **PIERCE COUNTY** LIBRARY SYSTEM

#### LOCATION 10202 Gravelly Lake Dr SW Lakewood WA 98499

#### PROJECT LAKEWOOD INTERIM LIBRARY

#### www.buildingwork.design

159 western avenue west, suite 486 seattle, washington 98119 office 206 775-8668

architecture design preservation J JILDING  $\leq$ ORK







# **ILLUMINATED MONUMENT SIGN - SECTION**

**LIGHT POLE CONCRETE BASE - SECTION** 

5

AS462 SCALE: 3" = 1'-0"

Lakewood WA 98499 PREPARED FOR

**PIERCE COUNTY** 

LIBRARY SYSTEM

REVISION

ARCHITECT STAMP

8569

REGISTERED ARCHITECT

MATTHEW C. AALFS