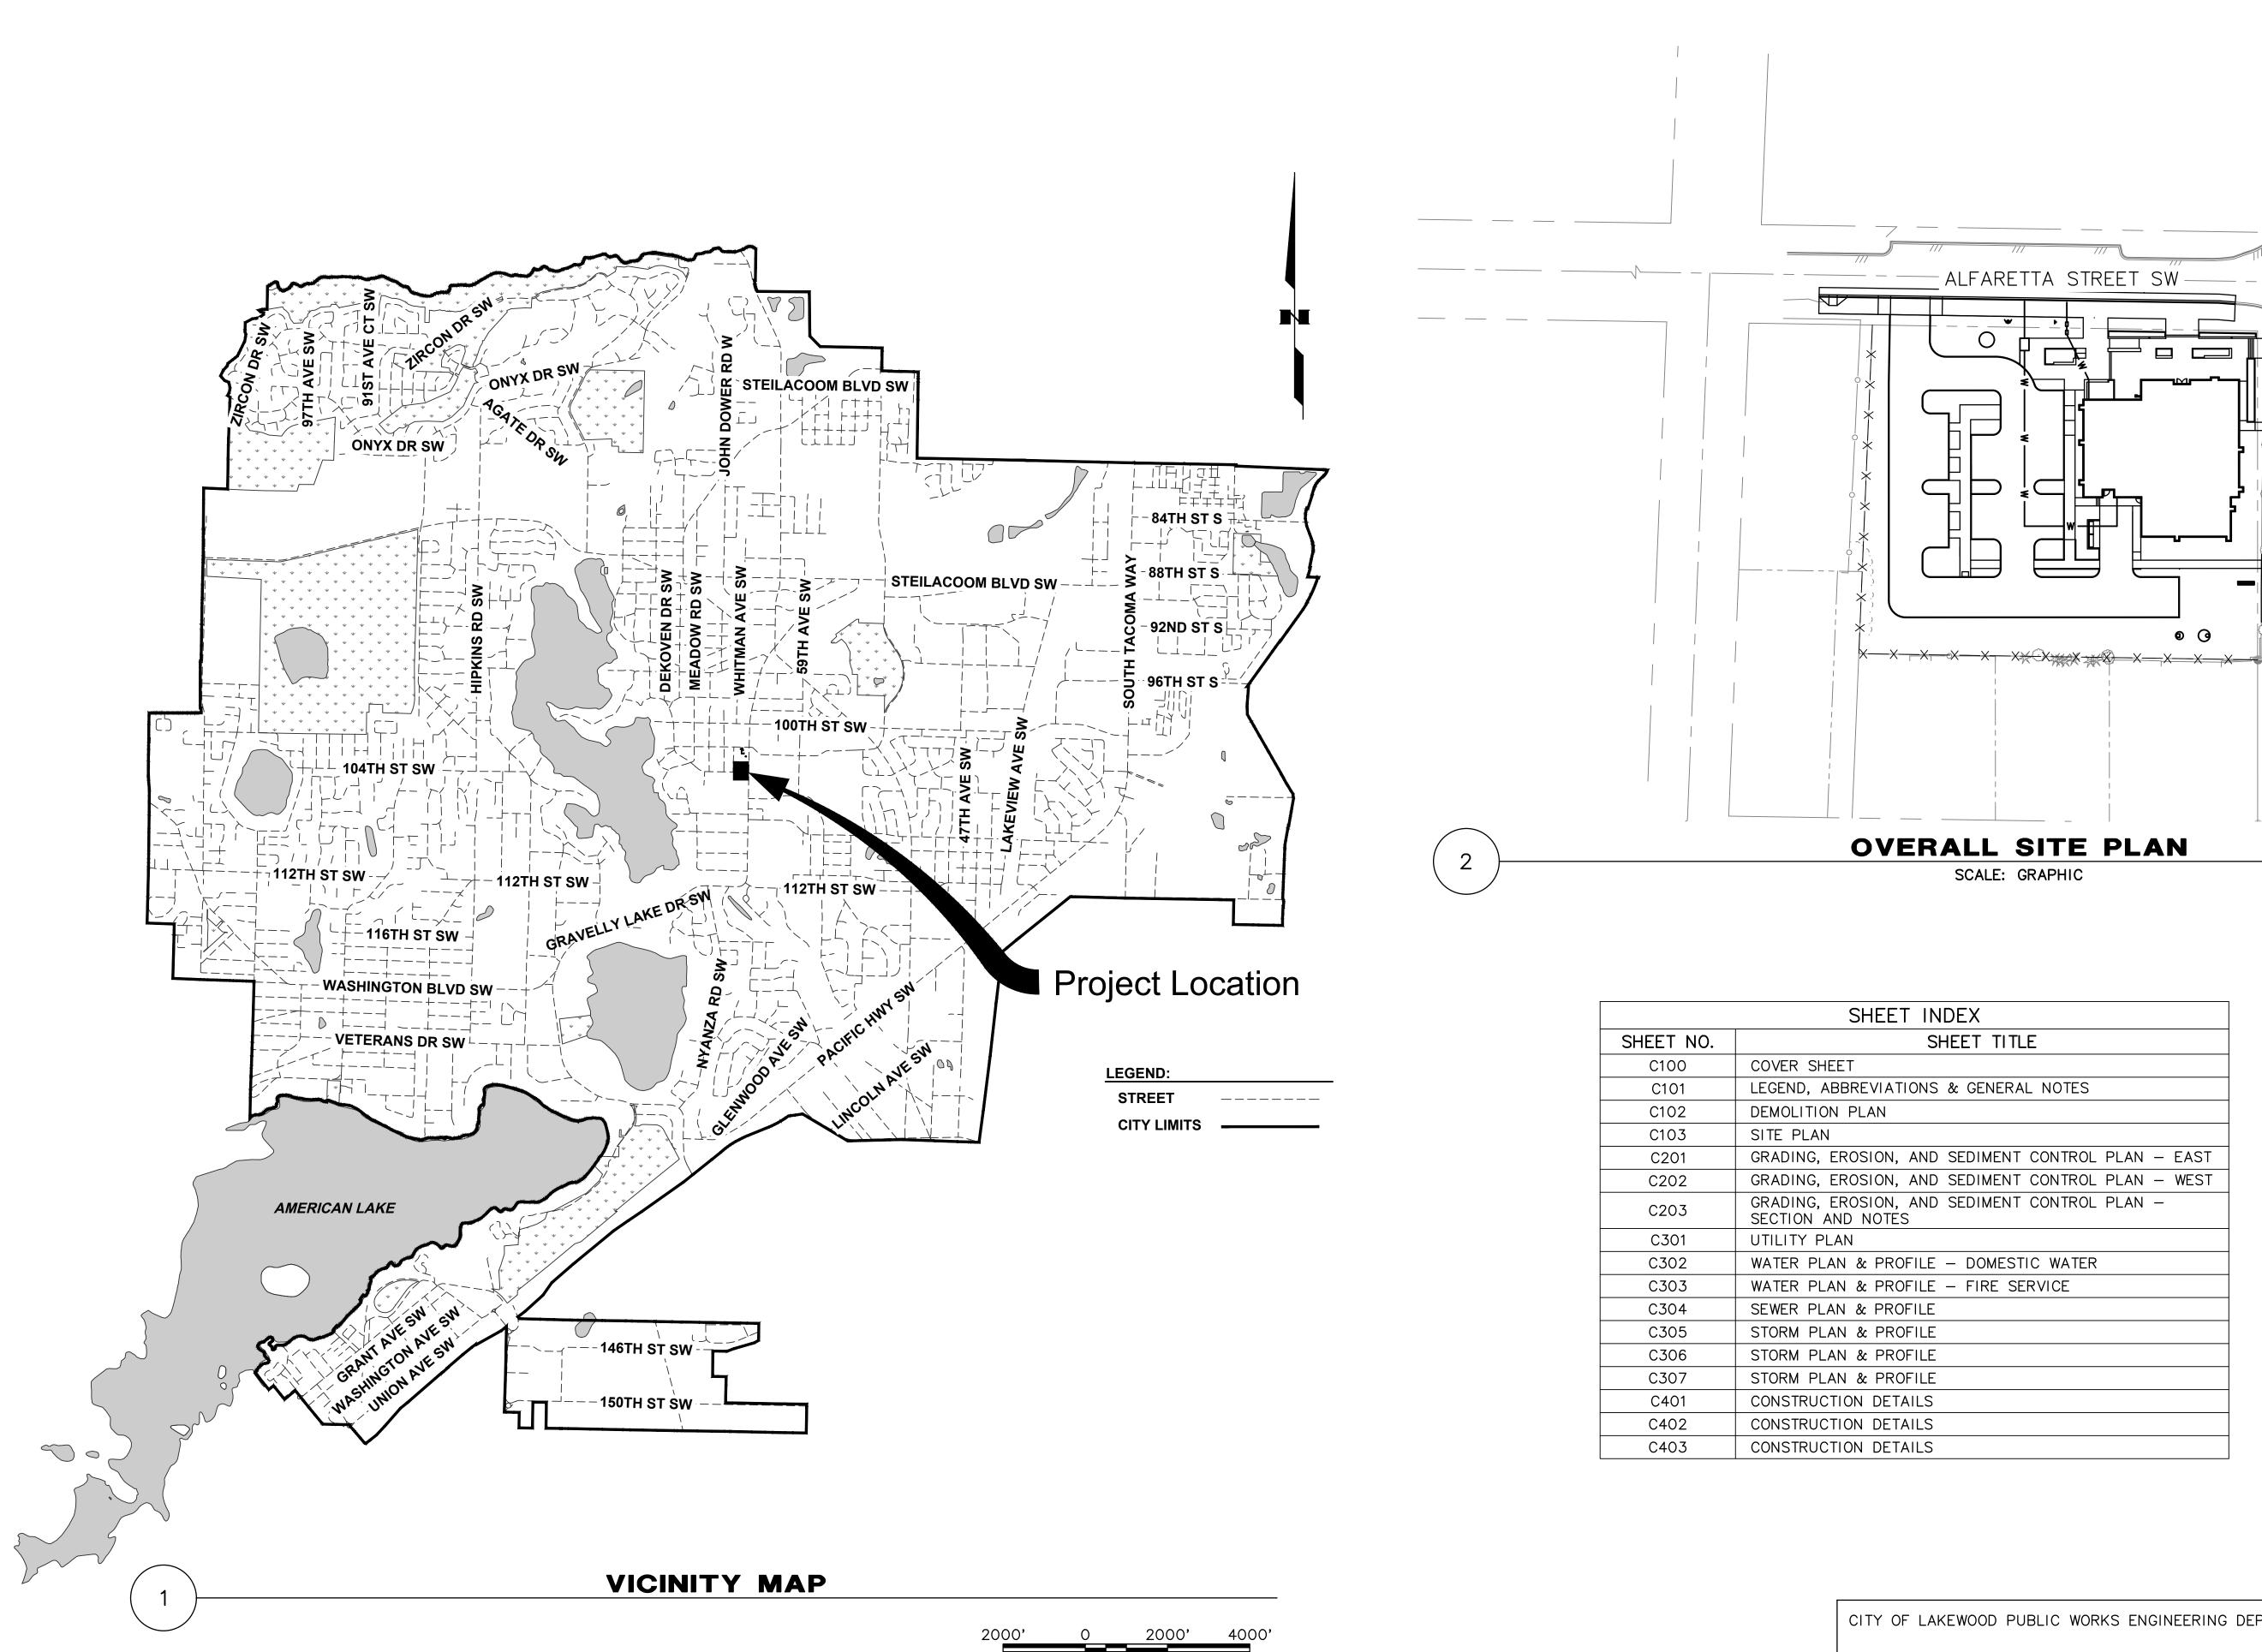

# **SITE BID SET**

COVERSHEET

08/04/2023

SITE BID SET **G000** 

© 2023 BUILDINGWORK, LLC

BUILDINGWORK LAKEWOOD INTERIM

architecture design preservation

159 western avenue west, suite 486

seattle, washington 98119 office 206 775-8668

www.buildingwork.design

PROJECT

LIBRARY

LOCATION

PREPARED FOR

ARCHITECT STAMP

REGISTERE ARCHITECT

THEW C. AAL

PIERCE COUNTY

LIBRARY SYSTEM

10202 Gravelly Lake Dr SW

Lakewood WA 98499