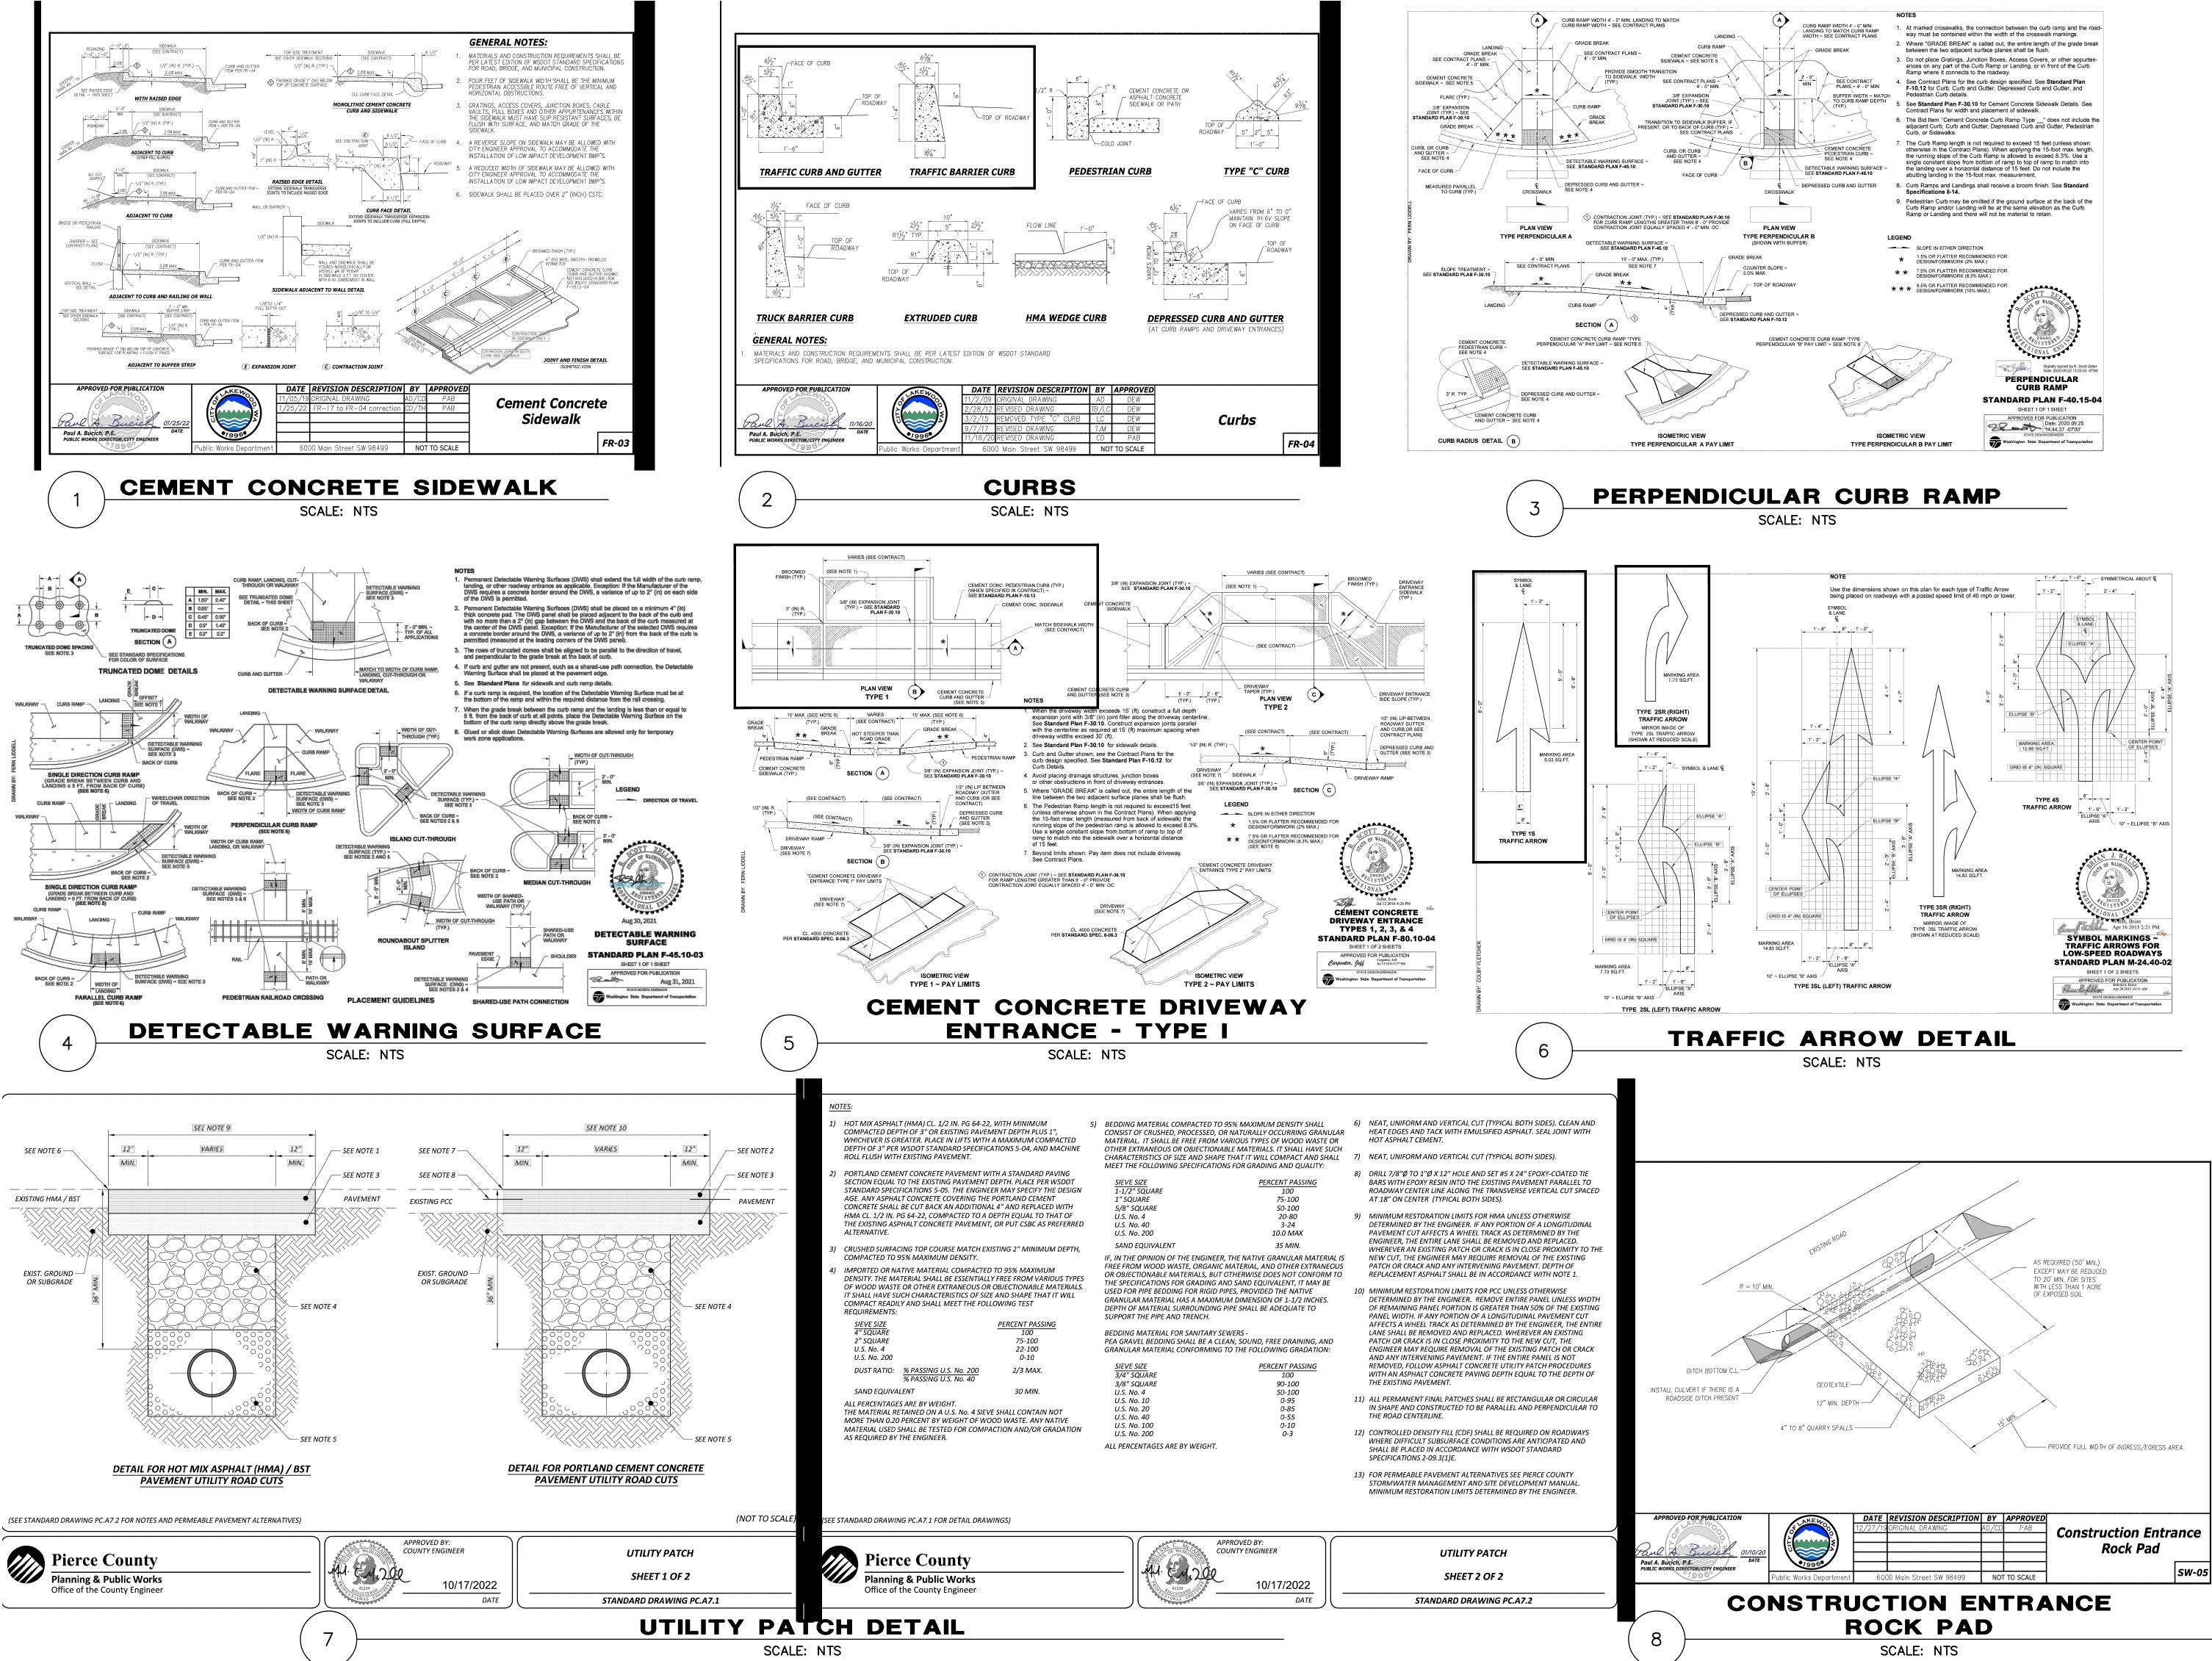

ORM PLAN & PROFILE 8/4/2023

SITE BID SET

C306







# STORM DRAIN PROFILE VIEW

SCALE: 1" = 5'

280 275  $\geq$ . . . . . . . . . . . . . . . . 270 . . . . . . . . 265 . . . . . . . . . . . . 260 - EXISTING GRADE . . . . . . . . . . . . . . . . . . . . . . . . . . . . . . . . . . FINISH GRADE -255 . . . . . . . . . . . . . . . . . 250 . . . . . . . . . . 245 . . . . . . . . . . . 240 36+00 37+00

STORM DRAIN PLAN VIEW SCALE: 1" = 10'

159 western avenue west, suite 48 seattle, washington 98119 office 206 775-8668 www.buildingwork.design PROJECT LAKEWOOD INTERIM LIBRARY LOCATION 10202 Gravelly Lake Dr SW Lakewood WA 98499 PREPARED FOR PIERCE COUNTY LIBRARY SYSTEM

architecture design preservation  $\Box$ ω UILDING WORK

PROFESSIONAL STAN





STORM PLAN & PROFILE 8/4/2023

SITE BID SET







|                         |                                                                                                                                                                              |                                                | BUIL