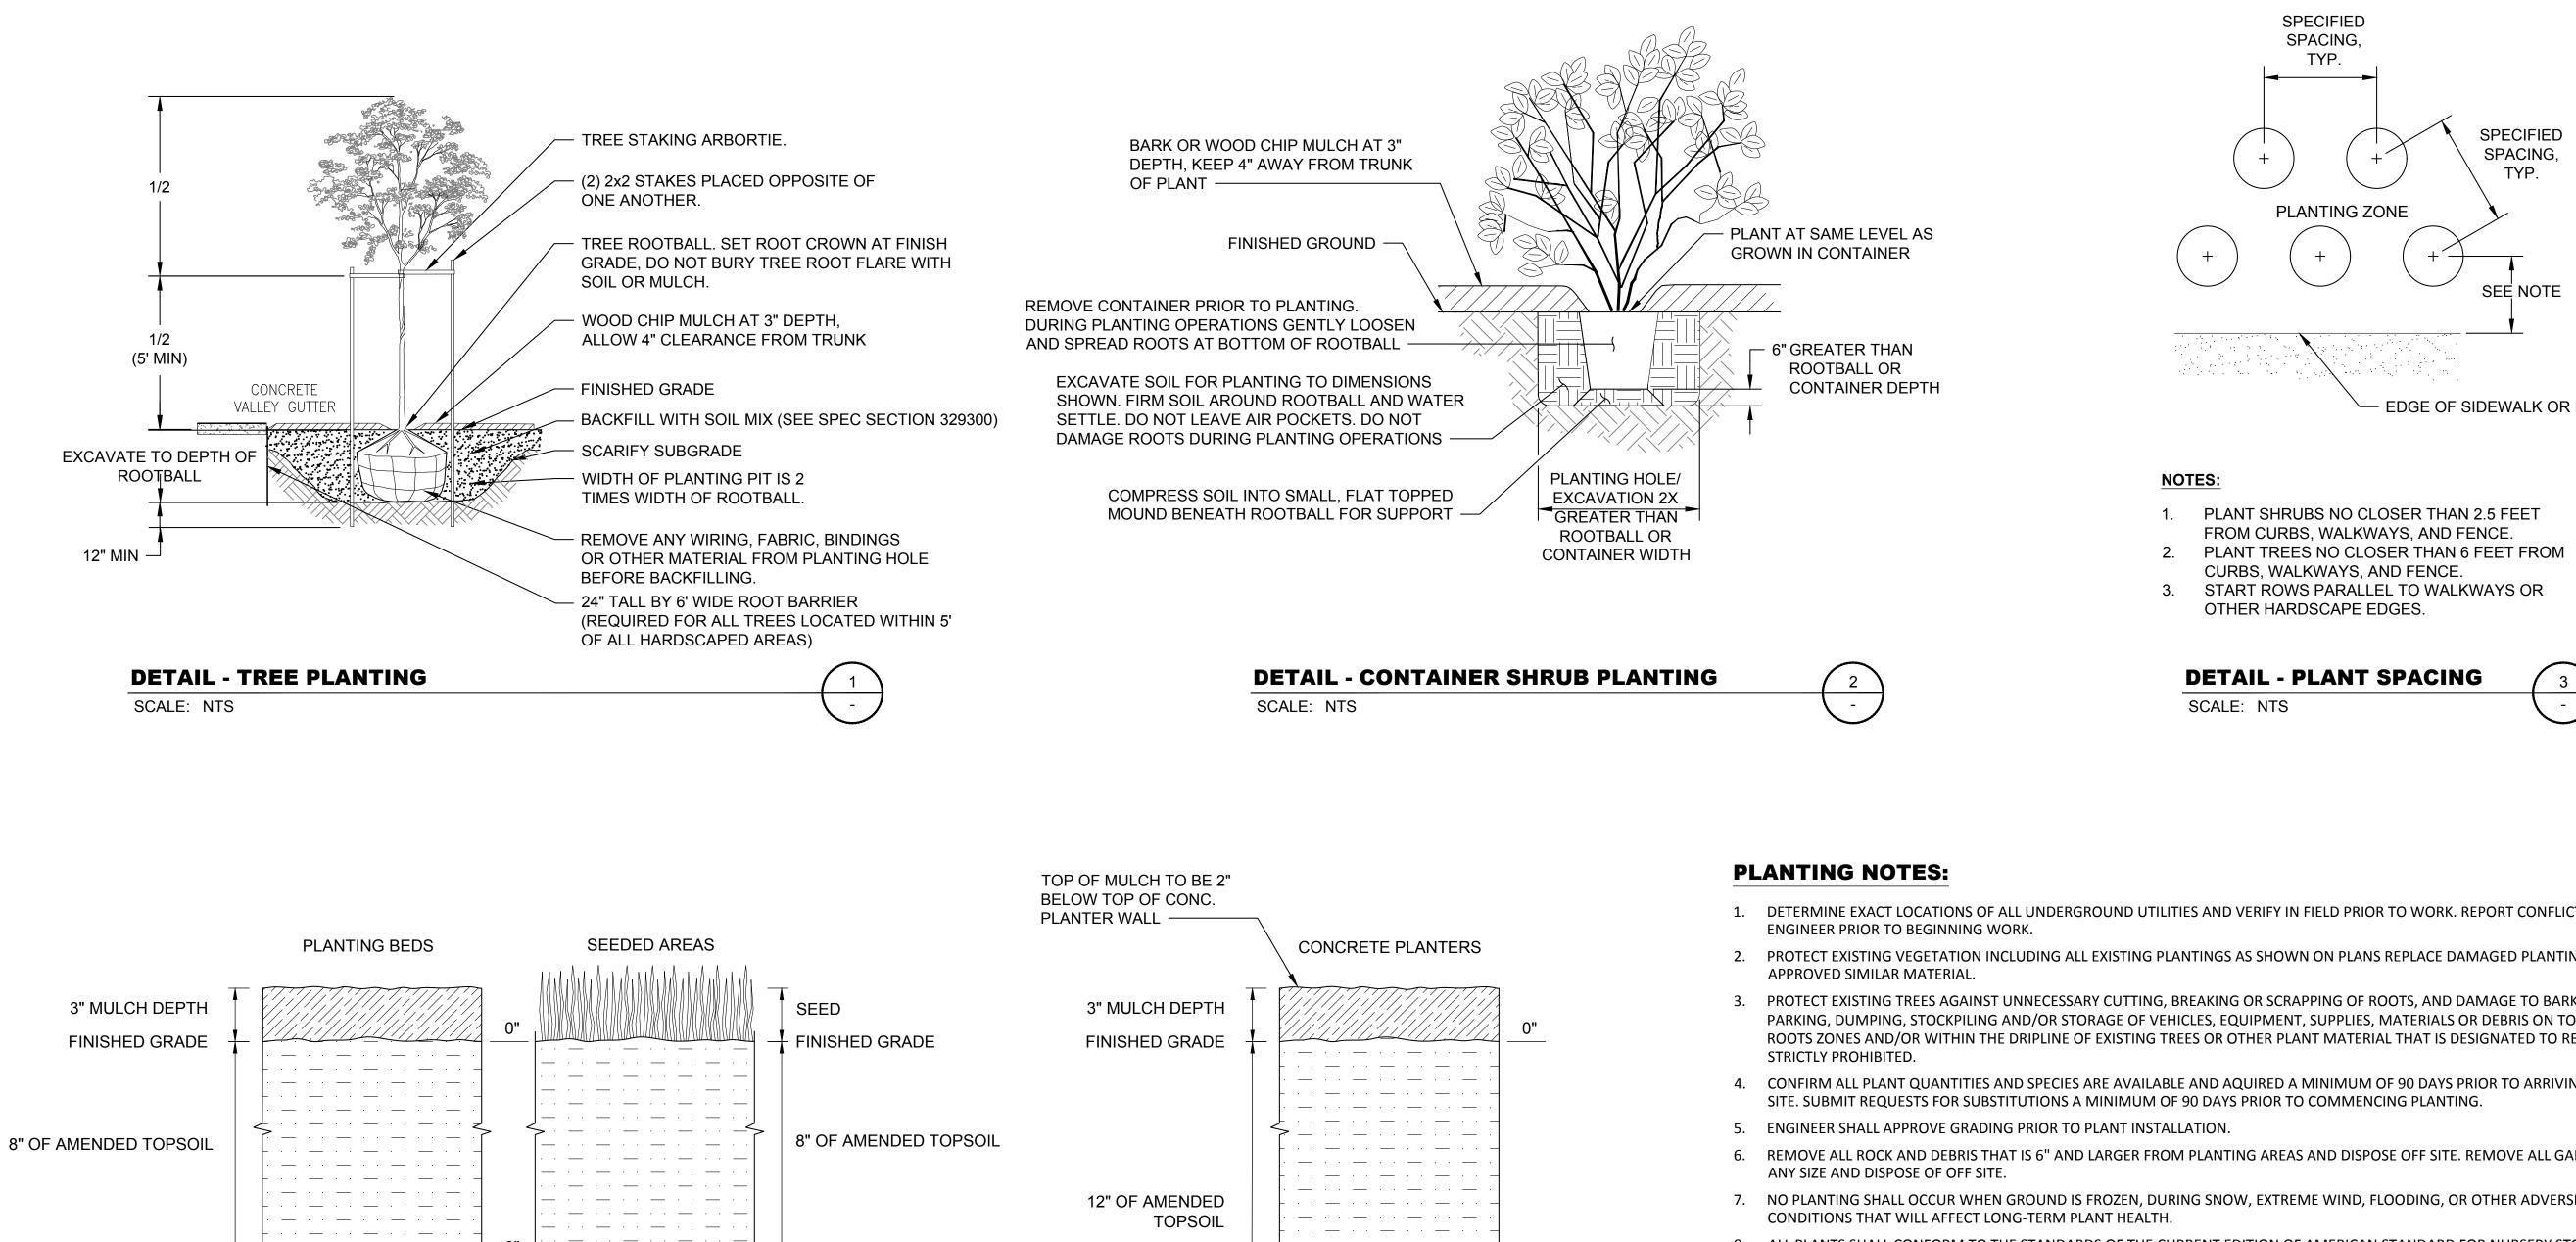

ed Fescue  | 15%                |
| Hordeum brachyantherum | Meadow Barley        | 5%                 |
| Glyceria occidentalis  | Northwestern Mannagr | ass 30%            |
| Beckmannia syzigachne  | American Sloughgrass | 15%                |
| Deschampsia caespitosa | Tufetd Hairgrass     | 25%                |
|                        |                      |                    |

SEEDING RATE: 1.00 PLS lbs. per 1,000 SF

 $\neg$ BUILDINGWORK

#### architecture design preservation

159 western avenue west, suite 486 seattle, washington 98119 office 206 775-8668

www.buildingwork.design

#### PROJECT LAKEWOOD INTERIM LIBRARY

LOCATION 10202 Gravelly Lake Dr SW Lakewood WA 98499

#### PREPARED FOR **PIERCE COUNTY** LIBRARY SYSTEM





#### LANDSCAPE PLAN

August 4, 2023

SITE BID SET







#### NOTES:

- 1. POST CONSTRUCTION SOIL AMENDMENT IS REQUIRED ON ALL AREAS NOT COVERED BY IMPERVIOUS SURFACE WHERE SOIL IS DISTURBED DURING CONSTRUCTION.
- 2. SOIL AMENDMENT MUST PASS A 12 INCH MINIMUM PROBE TEST.

#### **DETAIL - SOIL AMENDMENT**

SCALE: NONE

# **NOT FOR CONSTRUCTION**

# 12" SUBSOIL SCARIFIED 4" **BELOW AMENDED TOPSOIL LAYER (16" BELOW SOIL SURFACE),** OR AS DETERMINED BY THE OWNER



- 1. DETERMINE EXACT LOCATIONS OF ALL UNDERGROUND UTILITIES AND VERIFY IN FIELD PRIOR TO WORK. REPORT CONFLICTS TO
- 2. PROTECT EXISTING VEGETATION INCLUDING ALL EXISTING PLANTINGS AS SHOWN ON PLANS REPLACE DAMAGED PLANTINGS WITH
- PROTECT EXISTING TREES AGAINST UNNECESSARY CUTTING, BREAKING OR SCRAPPING OF ROOTS, AND DAMAGE TO BARK. DRIVING, PARKING, DUMPING, STOCKPILING AND/OR STO